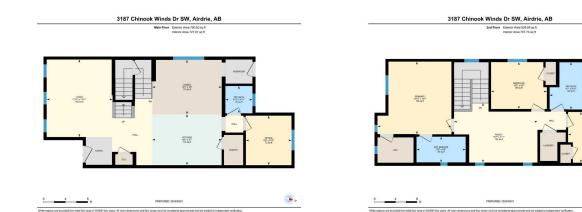

## **Room Information**

| Room              | Level | <u>Dimensions</u> | Room                | Level | <u>Dimensions</u> |
|-------------------|-------|-------------------|---------------------|-------|-------------------|
| 2pc Bathroom      | Main  | 4`11" x 4`10"     | Den                 | Main  | 8`10" x 8`2"      |
| 3pc Bathroom      | Upper | 4`9" x 9`2"       | 4pc Bathroom        | Upper | 8`10" x 6`7"      |
| Bedroom           | Upper | 10`2" x 9`6"      | Bedroom             | Upper | 10`5" x 8`9"      |
| Bedroom - Primary | Upper | 13`10" x 13`7"    | Family Room         | Upper | 15`7" x 11`1"     |
|                   |       |                   | Legal/Tax/Financial |       |                   |