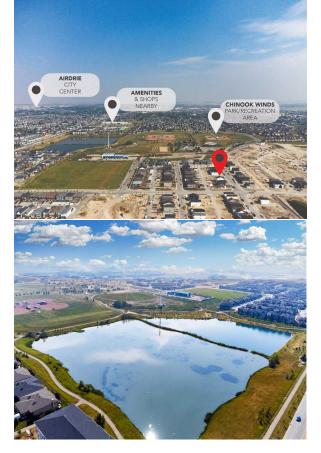

Title:

| Fee Simple          | R1-L                                                                                                                                                                                                                                                                                                                                                                                                                                                                                                                                                                                                                                                                                                                                                                                                                                                                    |  |  |  |  |  |
|---------------------|-------------------------------------------------------------------------------------------------------------------------------------------------------------------------------------------------------------------------------------------------------------------------------------------------------------------------------------------------------------------------------------------------------------------------------------------------------------------------------------------------------------------------------------------------------------------------------------------------------------------------------------------------------------------------------------------------------------------------------------------------------------------------------------------------------------------------------------------------------------------------|--|--|--|--|--|
| Legal Desc:         | 2310544                                                                                                                                                                                                                                                                                                                                                                                                                                                                                                                                                                                                                                                                                                                                                                                                                                                                 |  |  |  |  |  |
|                     | Remarks                                                                                                                                                                                                                                                                                                                                                                                                                                                                                                                                                                                                                                                                                                                                                                                                                                                                 |  |  |  |  |  |
| Pub Rmks:           | Welcome to your dream home in the new community of Chinook Gate, built by award-winning builder McKee Homes! Walking distance to Chinook Winds Park. It's<br>perfect for family living with three spacious bedrooms, an upper-floor bonus room, and a main-floor den/office. The kitchen boasts upgraded cabinetry with two<br>banks of pot drawers, quartz countertops, stainless steel appliances, a chimney-style hood fan, and a large pantry. Enjoy luxury vinyl plank flooring throughout the<br>main floor, large windows that flood the space with natural light, and exquisite designer detailing. Upstairs, the owner's suite features a walk-in closet and ensuite,<br>complemented by two additional bedrooms, a full bathroom, a laundry room, and a bonus room. Take advantage of this incredible opportunity to own a brand-new<br>home in Chinook Gate. |  |  |  |  |  |
| Inclusions:         | Ν/Α                                                                                                                                                                                                                                                                                                                                                                                                                                                                                                                                                                                                                                                                                                                                                                                                                                                                     |  |  |  |  |  |
| Property Listed By: | Manor Real Estate Ltd.                                                                                                                                                                                                                                                                                                                                                                                                                                                                                                                                                                                                                                                                                                                                                                                                                                                  |  |  |  |  |  |
|                     |                                                                                                                                                                                                                                                                                                                                                                                                                                                                                                                                                                                                                                                                                                                                                                                                                                                                         |  |  |  |  |  |