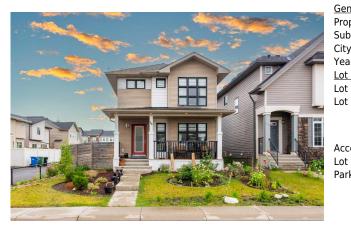

## 34 WALDEN Crescent, Calgary T2X0S9

| MLS®#:  | A2155734 | Area:   | Walden  | Listing<br>Date: | 08/07/24        | List Price: \$649,900      |
|---------|----------|---------|---------|------------------|-----------------|----------------------------|
| Status: | Active   | County: | Calgary | Change:          | +\$100k, 16-Aug | Association: Fort McMurray |

| eneral Informatior    | <u>l</u>                           |                                  |           | DOM           |           |
|-----------------------|------------------------------------|----------------------------------|-----------|---------------|-----------|
| ор Туре:              | Residential                        |                                  |           | 42            |           |
| ub Type:              | Detached                           |                                  |           | <u>Layout</u> |           |
| ty/Town:              | Calgary                            | Finished Floor Ar                | <u>ea</u> | Beds:         | 4 (3 1 )  |
| ear Built:            | 2011                               | Abv Sqft:                        | 1,410     | Baths:        | 3.5 (3 1) |
| ot Information        |                                    | Low Sqft:                        |           | Style:        | 2 Storey  |
| ot Sz Ar:             | 3,519 sqft                         | Ttl Sqft:                        | 1,410     |               |           |
| ot Shape:             |                                    |                                  |           | Parking       |           |
|                       |                                    |                                  |           | Ttl Park:     | 0         |
|                       |                                    |                                  |           | Garage Sz:    |           |
| ccess:                |                                    |                                  |           | 5             |           |
| ot Feat:<br>ark Feat: | Back Lane,Corne<br>Alley Access,No | er Lot,Paved,Rectang<br>ne.Paved |           |               |           |

| munity of Walden! Boasting<br>families of all sizes. Elegant<br>nain living areas. The kitchen is<br>desk offers a convenient spot<br>piece ensuite, while two<br>s your living space with a large<br>ard is a true oasis with ample<br>o with close proximity to public<br>ecent Upgrades: Enjoy peace of<br>. Schedule your viewing today |
|---------------------------------------------------------------------------------------------------------------------------------------------------------------------------------------------------------------------------------------------------------------------------------------------------------------------------------------------|
|                                                                                                                                                                                                                                                                                                                                             |
|                                                                                                                                                                                                                                                                                                                                             |