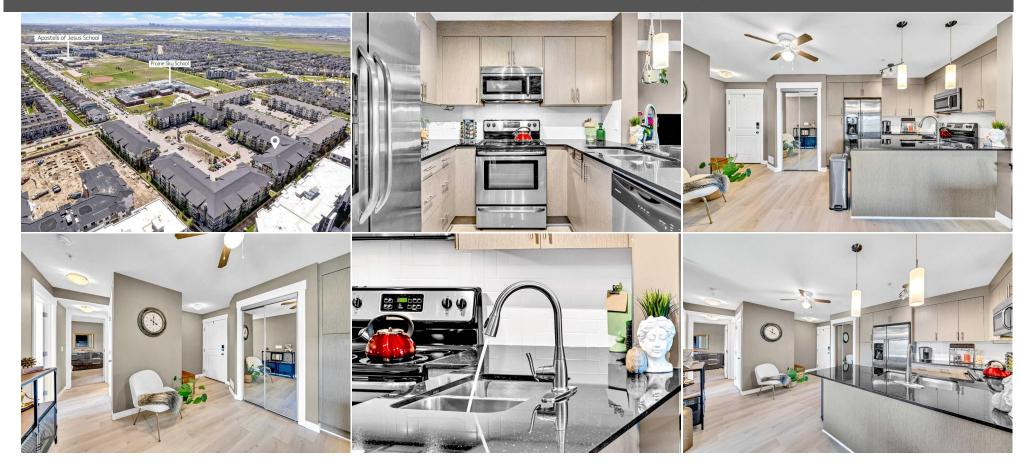

|                                    | Monthly                                                                                                                                                                                                                                                                                                                                                                                                                                                                                                                                                                                                                                                                                                                                                                                                                                                                                                                                                                                                                                                                 |
|------------------------------------|-------------------------------------------------------------------------------------------------------------------------------------------------------------------------------------------------------------------------------------------------------------------------------------------------------------------------------------------------------------------------------------------------------------------------------------------------------------------------------------------------------------------------------------------------------------------------------------------------------------------------------------------------------------------------------------------------------------------------------------------------------------------------------------------------------------------------------------------------------------------------------------------------------------------------------------------------------------------------------------------------------------------------------------------------------------------------|
| Legal Desc:                        | 1511522 Remarks                                                                                                                                                                                                                                                                                                                                                                                                                                                                                                                                                                                                                                                                                                                                                                                                                                                                                                                                                                                                                                                         |
| Pub Rmks:                          | MOTIVATED SELLER for a quick sale. Welcome to Skymills in the heart of Skyview Ranch. Located within a short walking distance from both Prairie Sky School and<br>Apostles of Jesus School. This Luxury CORNER UNIT has 2 Beds & 2 full Baths, TITLED Underground Heated Parking, and Assigned Storage. Loads of natural light<br>enter the home as all the windows are South Facing, including the spacious Balcony with a VIEW & BBQ Gas Hookup (including the BBQ)! Featuring brand new<br>LUXURY VINYL PLANK light oak flooring and fresh paint throughout the home, a HUGE Primary Bedroom fit for a King (literally!), with upgraded Bathroom Vanities<br>with Granite Countertops in both baths and an elegant color scheme. A stunning Corner Kitchen with ample cabinetry, a full suite of Stainless Steel Appliances,<br>Granite Counters with an extended Breakfast Bar, and En-suite Laundry. With Stoney and Deerfoot Trail around the corner, minutes away from the Airport and Cross<br>Iron Mills. This unit will not disappoint, book a showing today! |
| Inclusions:<br>Property Listed By: | BBQ on Balcony<br>eXp Realty                                                                                                                                                                                                                                                                                                                                                                                                                                                                                                                                                                                                                                                                                                                                                                                                                                                                                                                                                                                                                                            |