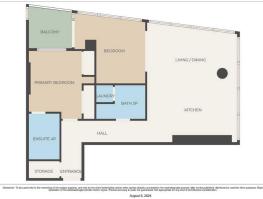

| General Information<br>Prop Type:<br>Sub Type:<br>City/Town: | Residential<br>Apartment<br>Calgary | Finished Floor Area |     | DOM<br><b>41</b><br>Layout<br>Beds:       | 2 (2 )         |
|--------------------------------------------------------------|-------------------------------------|---------------------|-----|-------------------------------------------|----------------|
| Year Built:                                                  | 2010                                | Abv Saft:           | 974 | Baths:                                    | 2.0 (2 0)      |
| Lot Information                                              |                                     | Low Sqft:           |     | Style:                                    | High-Rise (5+) |
| Lot Sz Ar:                                                   |                                     | Ttl Sqft:           | 974 |                                           |                |
| Lot Shape:                                                   |                                     |                     |     | <u>Parking</u><br>Ttl Park:<br>Garage Sz: | 1              |
| Access:<br>Lot Feat:<br>Park Feat:                           | Stall                               |                     |     | -                                         |                |

Utilities and Features

| Roof:<br>Heating:<br>Sewer:<br>Ext Feat: | Baseboard<br>Balcony |                   |                                                                      | Construction:<br>See Remarks<br>Flooring:<br>Concrete,See Remarks<br>Water Source:<br>Fnd/Bsmt: |              |               |  |  |  |  |
|------------------------------------------|----------------------|-------------------|----------------------------------------------------------------------|-------------------------------------------------------------------------------------------------|--------------|---------------|--|--|--|--|
| Kitchen Appl:                            |                      | -                 | igerator,Dishwasher,Microwave,Stove(s),Washer/Dryer,Window Coverings |                                                                                                 |              |               |  |  |  |  |
| Int Feat: Closet Organizers              |                      | Closet Organizers |                                                                      |                                                                                                 |              |               |  |  |  |  |
| Utilities:                               |                      |                   |                                                                      |                                                                                                 |              |               |  |  |  |  |
|                                          |                      |                   |                                                                      | Room Information                                                                                |              |               |  |  |  |  |
| Room                                     |                      | Level             | <u>Dimensions</u>                                                    | Room                                                                                            | Level        | Dimensions    |  |  |  |  |
| 4pc Ensuite ba                           | ath                  | Main              |                                                                      | 3pc Bathroom                                                                                    | Main         |               |  |  |  |  |
| Bedroom                                  |                      | Main              | 9`5" x 12`5"                                                         | Bedroom - Primary                                                                               | Main         | 11`3" x 13`2" |  |  |  |  |
| Living/Dining Room CombinationMain       |                      | 18`2" x 17`11"    | Kitchen                                                              | Main                                                                                            | 2`2" x 12`2" |               |  |  |  |  |
| Storage                                  |                      | Main              |                                                                      | Entrance                                                                                        | Main         |               |  |  |  |  |
|                                          |                      |                   |                                                                      | Legal/Tax/Financial                                                                             |              |               |  |  |  |  |
| Condo Fee:                               |                      |                   | Title:                                                               |                                                                                                 | Zoning:      |               |  |  |  |  |
| \$628                                    |                      | Fee Simple        | Fee Simple                                                           |                                                                                                 |              |               |  |  |  |  |