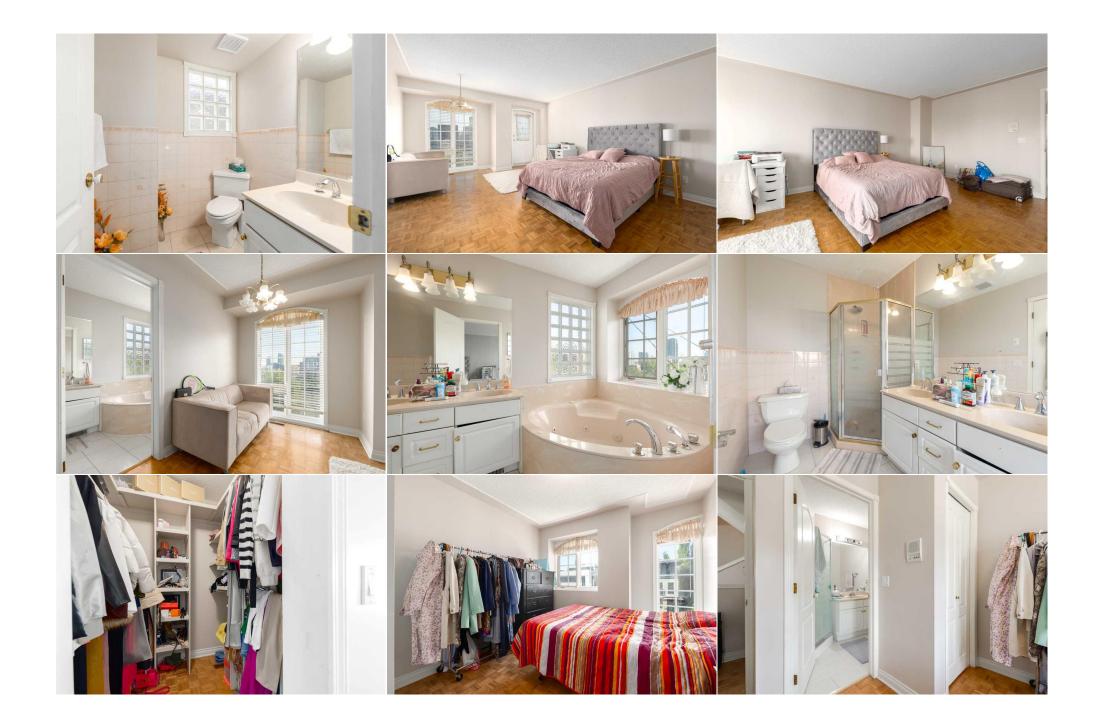

| Roof:Clay TileHeating:Forced Air,Natural GasSewer:Ext Feat:Balcony,Fire Pit |                                                                                            |                | Construction:<br>Stone,Stucco,Wood Frame<br>Flooring:<br>Carpet,Ceramic Tile,Hardwood,Parquet<br>Water Source:<br>Fnd/Bsmt:<br>Poured Concrete |              |               |  |               |
|-----------------------------------------------------------------------------|--------------------------------------------------------------------------------------------|----------------|------------------------------------------------------------------------------------------------------------------------------------------------|--------------|---------------|--|---------------|
|                                                                             |                                                                                            |                |                                                                                                                                                |              |               |  | Kitchen Appl: |
| Int Feat:                                                                   | Closet Organizers,Double Vanity,French Door,Granite Counters,Soaking Tub,Walk-In Closet(s) |                |                                                                                                                                                |              |               |  |               |
| Utilities:                                                                  | Room Information                                                                           |                |                                                                                                                                                |              |               |  |               |
| Room                                                                        | <u>Level</u>                                                                               | Dimensions     | <u>Room</u>                                                                                                                                    | <u>Level</u> | Dimensions    |  |               |
| Living Room                                                                 | Main                                                                                       | 19`11" x 18`7" | Family Room                                                                                                                                    | Main         | 21`2" x 12`1" |  |               |
| Kitchen                                                                     | Main                                                                                       | 14`8" x 7`11"  | Dining Room                                                                                                                                    | Main         | 9`3" x 7`11"  |  |               |
| 2pc Bathroom                                                                | Main                                                                                       | 5`5" x 5`0"    | Bedroom - Primary                                                                                                                              | Upper        | 21`0" x 13`7" |  |               |
| 5pc Ensuite bat                                                             | th Upper                                                                                   | 13`8" x 6`0"   | Bedroom                                                                                                                                        | Upper        | 14`6" x 9`11" |  |               |
| Bedroom                                                                     | Upper                                                                                      | 14`7" x 9`10"  | 3pc Ensuite bath                                                                                                                               | Upper        | 6`6" x 5`5"   |  |               |

Utilities and Features

| 3pc Ensuite bath<br>Office<br>Furnace/Utility Room | Upper<br>Lower                                                                                                                                                                                                                                                                                                                                                                                                                                                                                                                                                                                                                                                                                                                                                                                                                                                                                                                                                                                                                                                                                                                                                                                                                                                                                                                                                                                                                                                                                                                                                                                                                                                                                                                                                                                                                                                                                                                                                                                                                                                                                              | 6`4" x 5`5"<br>10`10" x 6`10"<br>7`11" x 7`0" | Game Room<br>3pc Bathroom<br>Sterage  | Lower<br>Lower | 18`11" x 12`1"<br>6`9" x 4`8"<br>4`3" x 3`5" |  |  |  |
|----------------------------------------------------|-------------------------------------------------------------------------------------------------------------------------------------------------------------------------------------------------------------------------------------------------------------------------------------------------------------------------------------------------------------------------------------------------------------------------------------------------------------------------------------------------------------------------------------------------------------------------------------------------------------------------------------------------------------------------------------------------------------------------------------------------------------------------------------------------------------------------------------------------------------------------------------------------------------------------------------------------------------------------------------------------------------------------------------------------------------------------------------------------------------------------------------------------------------------------------------------------------------------------------------------------------------------------------------------------------------------------------------------------------------------------------------------------------------------------------------------------------------------------------------------------------------------------------------------------------------------------------------------------------------------------------------------------------------------------------------------------------------------------------------------------------------------------------------------------------------------------------------------------------------------------------------------------------------------------------------------------------------------------------------------------------------------------------------------------------------------------------------------------------------|-----------------------------------------------|---------------------------------------|----------------|----------------------------------------------|--|--|--|
| Furnace/Utility Room                               | Lower                                                                                                                                                                                                                                                                                                                                                                                                                                                                                                                                                                                                                                                                                                                                                                                                                                                                                                                                                                                                                                                                                                                                                                                                                                                                                                                                                                                                                                                                                                                                                                                                                                                                                                                                                                                                                                                                                                                                                                                                                                                                                                       | / 11 X/0                                      | <b>Storage</b><br>Legal/Tax/Financial | Lower          | 4 3 X 3 3                                    |  |  |  |
| Title:                                             |                                                                                                                                                                                                                                                                                                                                                                                                                                                                                                                                                                                                                                                                                                                                                                                                                                                                                                                                                                                                                                                                                                                                                                                                                                                                                                                                                                                                                                                                                                                                                                                                                                                                                                                                                                                                                                                                                                                                                                                                                                                                                                             | Zoning:                                       |                                       |                |                                              |  |  |  |
| Fee Simple                                         |                                                                                                                                                                                                                                                                                                                                                                                                                                                                                                                                                                                                                                                                                                                                                                                                                                                                                                                                                                                                                                                                                                                                                                                                                                                                                                                                                                                                                                                                                                                                                                                                                                                                                                                                                                                                                                                                                                                                                                                                                                                                                                             | R-C2                                          |                                       |                |                                              |  |  |  |
| Legal Desc:                                        | 9311036                                                                                                                                                                                                                                                                                                                                                                                                                                                                                                                                                                                                                                                                                                                                                                                                                                                                                                                                                                                                                                                                                                                                                                                                                                                                                                                                                                                                                                                                                                                                                                                                                                                                                                                                                                                                                                                                                                                                                                                                                                                                                                     |                                               |                                       |                |                                              |  |  |  |
|                                                    |                                                                                                                                                                                                                                                                                                                                                                                                                                                                                                                                                                                                                                                                                                                                                                                                                                                                                                                                                                                                                                                                                                                                                                                                                                                                                                                                                                                                                                                                                                                                                                                                                                                                                                                                                                                                                                                                                                                                                                                                                                                                                                             |                                               | Remarks                               |                |                                              |  |  |  |
| Pub Rmks:<br>Inclusions:<br>Property Listed By:    | Enjoy unobstructed views of the downtown skyline from all three levels of this custom one of a kind, architect designed property in Crescent Heights. This home is more than just bricks and mortar; it was designed with upscale construction & is a canvas for your life's next chapter. Whether you're a growing family, a couple seeking charm and convenience, or an investor looking for a gem in a prime location, this property is ready to welcome you home. The front door opens into a sunlit foyer, where the warmth of the original hardwood floors feels like a gentle embrace. The spacious living room, bathed in natural light from the large windows, offers a serene space for morning coffee, afternoon reading, or evening gatherings by the fireplace. Each window frames a picture-perfect view of the city, where the seasons paint a changing landscape. The kitchen, a blend of vintage charm and modern convenience, is the heart of this home meals and heartfelt conversations. Upstairs, the master bedroom awaits, a tranquil retreat with its spacious closet and windows that invite the morning sun. The additional bedrooms, each with their own ensuite and unique character, offer comfort and serenity, promising restful nights and cheerful mornings. The fully finished basement is currently being used as a nanny suite. It could be a family room, rec room or bedroom, this space offers endless possibilities. The additional storage, office and laundry area add to the home's practicality. Step outside to discover a backyard, where mature trees provide shade and privacy, and the lawn invites outdoor play and relaxation. Living at 211 2 Ave NE means more than just owning a home; it means becoming part of the vibrant Crescent Heights community. Here, you're just a short stroll from Rotary Park, walking trails, and local shops and restaurants. The nearby Crescent Heights Park and Jim Fish Ridge offers breathtaking views of the city skyline and the Bow River, perfect for evening strolls and weekend picnics. As is where is eXy |                                               |                                       |                |                                              |  |  |  |