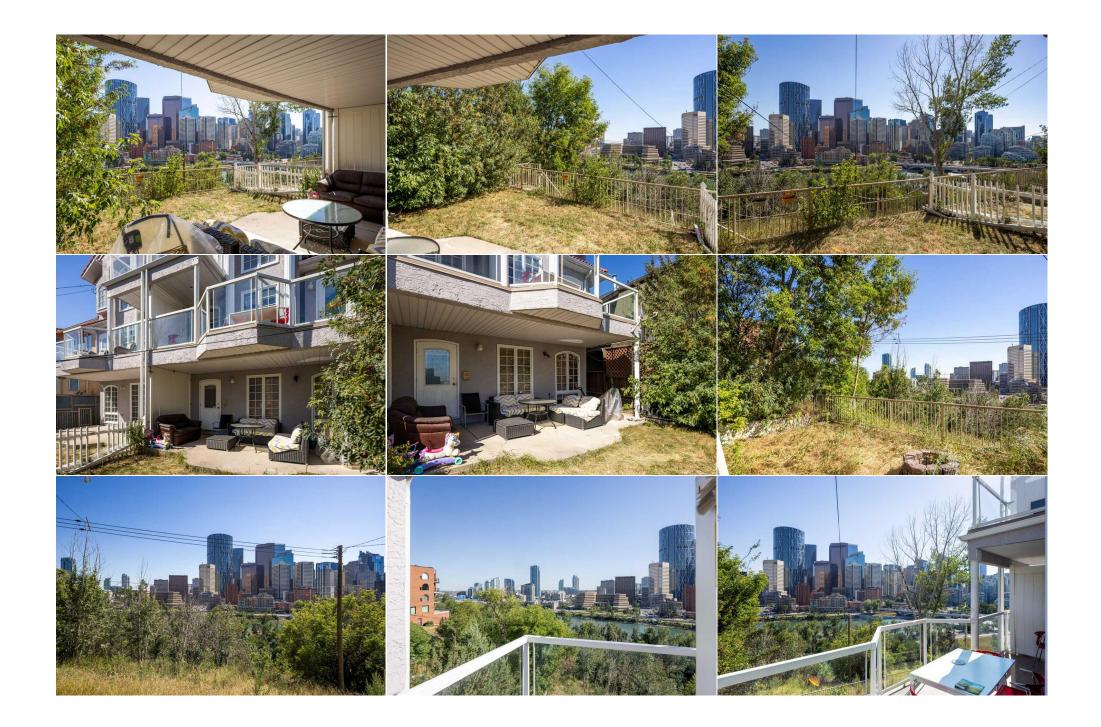

| eral Informatior  | <u>1</u>                                            |                   |               | DOM                         |                       |  |  |
|-------------------|-----------------------------------------------------|-------------------|---------------|-----------------------------|-----------------------|--|--|
| Туре:             | Residential                                         |                   |               | 118                         |                       |  |  |
| Туре:             | Semi Detached                                       | (Half             | <u>Layout</u> |                             |                       |  |  |
|                   | Duplex)                                             | Finished Floor Ar | ea            | Beds:                       | 3 (3 )                |  |  |
| /Town:            | Calgary                                             | Abv Sqft:         | 1,954         | Baths:                      | 4.5 (4 1)             |  |  |
| Built:            | 1992                                                | Low Sqft:         |               | Style:                      | 2 Storey,Side by Side |  |  |
| <u>nformation</u> |                                                     | Ttl Sqft:         | 1,954         |                             |                       |  |  |
| 5z Ar:<br>Shape:  | 2,594 sqft                                          |                   |               | <u>Parking</u><br>Ttl Park: | 2                     |  |  |
|                   |                                                     |                   |               | Garage Sz:                  | 2                     |  |  |
| ess:              |                                                     |                   |               | 5                           |                       |  |  |
| eat:              | Backs on to Park/Green Space,Landscaped,Treed,Views |                   |               |                             |                       |  |  |
| Feat:             | Double Garage                                       | Attached          | -             |                             |                       |  |  |

Utilities and Features

| 3pc Ensuite bath<br>Office<br>Furnace/Utility Room | Upper<br>Lower                                                                                                                                                                                                                                                                                                                                                                                                                                                                                                                                                                                                                                                                                                                                                                                                                                                                                                                                                                                                                                                                                                                                                                                                                                                                                                                                                                                                                                                                                                                                                                                                                                                                                                                                                                                                                                                                                                                                                                                                                                                                                              | 6`4" x 5`5"<br>10`10" x 6`10"<br>7`11" x 7`0" | Game Room<br>3pc Bathroom<br>Sterage  | Lower<br>Lower | 18`11" x 12`1"<br>6`9" x 4`8"<br>4`3" x 3`5" |  |  |  |
|----------------------------------------------------|-------------------------------------------------------------------------------------------------------------------------------------------------------------------------------------------------------------------------------------------------------------------------------------------------------------------------------------------------------------------------------------------------------------------------------------------------------------------------------------------------------------------------------------------------------------------------------------------------------------------------------------------------------------------------------------------------------------------------------------------------------------------------------------------------------------------------------------------------------------------------------------------------------------------------------------------------------------------------------------------------------------------------------------------------------------------------------------------------------------------------------------------------------------------------------------------------------------------------------------------------------------------------------------------------------------------------------------------------------------------------------------------------------------------------------------------------------------------------------------------------------------------------------------------------------------------------------------------------------------------------------------------------------------------------------------------------------------------------------------------------------------------------------------------------------------------------------------------------------------------------------------------------------------------------------------------------------------------------------------------------------------------------------------------------------------------------------------------------------------|-----------------------------------------------|---------------------------------------|----------------|----------------------------------------------|--|--|--|
| Furnace/Utility Room                               | Lower                                                                                                                                                                                                                                                                                                                                                                                                                                                                                                                                                                                                                                                                                                                                                                                                                                                                                                                                                                                                                                                                                                                                                                                                                                                                                                                                                                                                                                                                                                                                                                                                                                                                                                                                                                                                                                                                                                                                                                                                                                                                                                       | / 11 X/0                                      | <b>Storage</b><br>Legal/Tax/Financial | Lower          | 4 3 X 3 3                                    |  |  |  |
| Title:                                             |                                                                                                                                                                                                                                                                                                                                                                                                                                                                                                                                                                                                                                                                                                                                                                                                                                                                                                                                                                                                                                                                                                                                                                                                                                                                                                                                                                                                                                                                                                                                                                                                                                                                                                                                                                                                                                                                                                                                                                                                                                                                                                             | Zoning:                                       |                                       |                |                                              |  |  |  |
| Fee Simple                                         |                                                                                                                                                                                                                                                                                                                                                                                                                                                                                                                                                                                                                                                                                                                                                                                                                                                                                                                                                                                                                                                                                                                                                                                                                                                                                                                                                                                                                                                                                                                                                                                                                                                                                                                                                                                                                                                                                                                                                                                                                                                                                                             | R-C2                                          |                                       |                |                                              |  |  |  |
| Legal Desc:                                        | 9311036                                                                                                                                                                                                                                                                                                                                                                                                                                                                                                                                                                                                                                                                                                                                                                                                                                                                                                                                                                                                                                                                                                                                                                                                                                                                                                                                                                                                                                                                                                                                                                                                                                                                                                                                                                                                                                                                                                                                                                                                                                                                                                     |                                               |                                       |                |                                              |  |  |  |
|                                                    |                                                                                                                                                                                                                                                                                                                                                                                                                                                                                                                                                                                                                                                                                                                                                                                                                                                                                                                                                                                                                                                                                                                                                                                                                                                                                                                                                                                                                                                                                                                                                                                                                                                                                                                                                                                                                                                                                                                                                                                                                                                                                                             |                                               | Remarks                               |                |                                              |  |  |  |
| Pub Rmks:<br>Inclusions:<br>Property Listed By:    | Enjoy unobstructed views of the downtown skyline from all three levels of this custom one of a kind, architect designed property in Crescent Heights. This home is more than just bricks and mortar; it was designed with upscale construction & is a canvas for your life's next chapter. Whether you're a growing family, a couple seeking charm and convenience, or an investor looking for a gem in a prime location, this property is ready to welcome you home. The front door opens into a sunlit foyer, where the warmth of the original hardwood floors feels like a gentle embrace. The spacious living room, bathed in natural light from the large windows, offers a serene space for morning coffee, afternoon reading, or evening gatherings by the fireplace. Each window frames a picture-perfect view of the city, where the seasons paint a changing landscape. The kitchen, a blend of vintage charm and modern convenience, is the heart of this home meals and heartfelt conversations. Upstairs, the master bedroom awaits, a tranquil retreat with its spacious closet and windows that invite the morning sun. The additional bedrooms, each with their own ensuite and unique character, offer comfort and serenity, promising restful nights and cheerful mornings. The fully finished basement is currently being used as a nanny suite. It could be a family room, rec room or bedroom, this space offers endless possibilities. The additional storage, office and laundry area add to the home's practicality. Step outside to discover a backyard, where mature trees provide shade and privacy, and the lawn invites outdoor play and relaxation. Living at 211 2 Ave NE means more than just owning a home; it means becoming part of the vibrant Crescent Heights community. Here, you're just a short stroll from Rotary Park, walking trails, and local shops and restaurants. The nearby Crescent Heights Park and Jim Fish Ridge offers breathtaking views of the city skyline and the Bow River, perfect for evening strolls and weekend picnics. As is where is eXy |                                               |                                       |                |                                              |  |  |  |