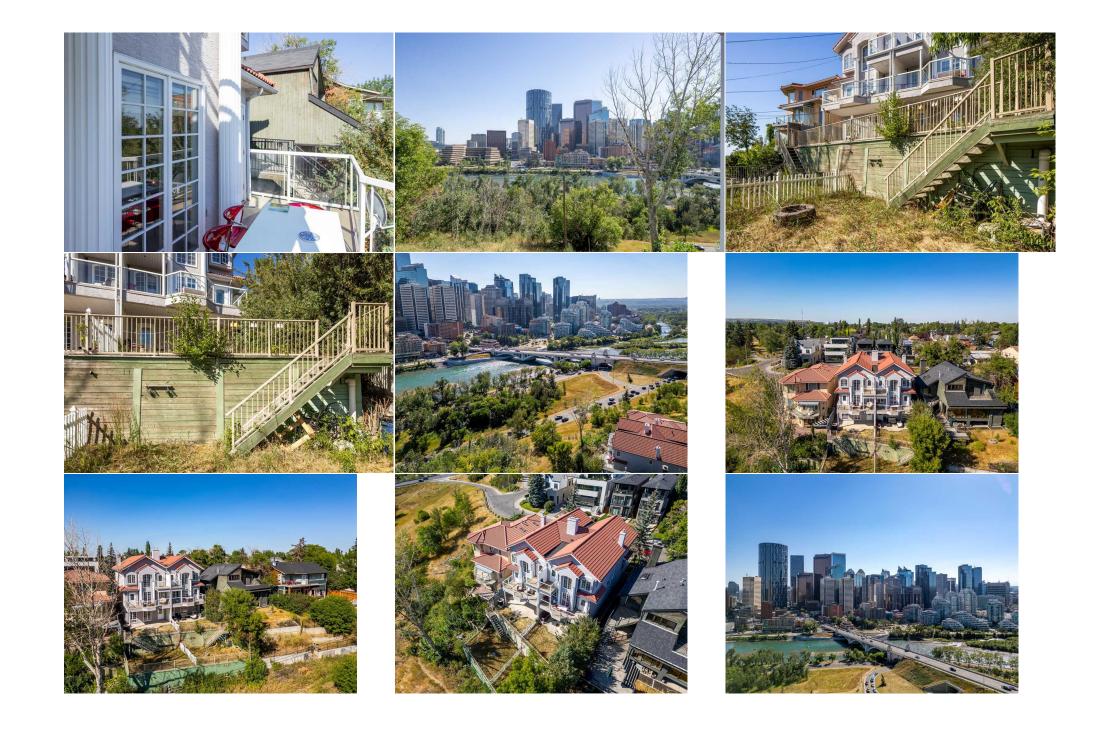

| eral Informatior  | <u>1</u>                                            |                   |               | DOM                         |                       |  |  |
|-------------------|-----------------------------------------------------|-------------------|---------------|-----------------------------|-----------------------|--|--|
| Туре:             | Residential                                         |                   |               | 118                         |                       |  |  |
| Туре:             | Semi Detached                                       | (Half             | <u>Layout</u> |                             |                       |  |  |
|                   | Duplex)                                             | Finished Floor Ar | ea            | Beds:                       | 3 (3 )                |  |  |
| /Town:            | Calgary                                             | Abv Sqft:         | 1,954         | Baths:                      | 4.5 (4 1)             |  |  |
| Built:            | 1992                                                | Low Sqft:         |               | Style:                      | 2 Storey,Side by Side |  |  |
| <u>nformation</u> |                                                     | Ttl Sqft:         | 1,954         |                             |                       |  |  |
| 5z Ar:<br>Shape:  | 2,594 sqft                                          |                   |               | <u>Parking</u><br>Ttl Park: | 2                     |  |  |
|                   |                                                     |                   |               | Garage Sz:                  | 2                     |  |  |
| ess:              |                                                     |                   |               | 5                           |                       |  |  |
| eat:              | Backs on to Park/Green Space,Landscaped,Treed,Views |                   |               |                             |                       |  |  |
| Feat:             | Double Garage                                       | Attached          | -             |                             |                       |  |  |

Utilities and Features

| 3pc Ensuite bath<br>Office<br>Furnace/Utility Room | Upper<br>Lower                                                                                                                                                                                                                                                                                                                                                                                                                                                                                                                                                                                                                                                                                                                                                                                                                                                                                                                                                                                                                                                                                                                                                                                                                                                                                                                                                                                                                                                                                                                                                                                                                                                                                                                                                                                                                                                                                                                                                                                                                                                                                              | 6`4" x 5`5"<br>10`10" x 6`10"<br>7`11" x 7`0" | Game Room<br>3pc Bathroom<br>Sterage  | Lower<br>Lower | 18`11" x 12`1"<br>6`9" x 4`8"<br>4`3" x 3`5" |  |  |  |
|----------------------------------------------------|-------------------------------------------------------------------------------------------------------------------------------------------------------------------------------------------------------------------------------------------------------------------------------------------------------------------------------------------------------------------------------------------------------------------------------------------------------------------------------------------------------------------------------------------------------------------------------------------------------------------------------------------------------------------------------------------------------------------------------------------------------------------------------------------------------------------------------------------------------------------------------------------------------------------------------------------------------------------------------------------------------------------------------------------------------------------------------------------------------------------------------------------------------------------------------------------------------------------------------------------------------------------------------------------------------------------------------------------------------------------------------------------------------------------------------------------------------------------------------------------------------------------------------------------------------------------------------------------------------------------------------------------------------------------------------------------------------------------------------------------------------------------------------------------------------------------------------------------------------------------------------------------------------------------------------------------------------------------------------------------------------------------------------------------------------------------------------------------------------------|-----------------------------------------------|---------------------------------------|----------------|----------------------------------------------|--|--|--|
| Furnace/Utility Room                               | Lower                                                                                                                                                                                                                                                                                                                                                                                                                                                                                                                                                                                                                                                                                                                                                                                                                                                                                                                                                                                                                                                                                                                                                                                                                                                                                                                                                                                                                                                                                                                                                                                                                                                                                                                                                                                                                                                                                                                                                                                                                                                                                                       | / 11 X/0                                      | <b>Storage</b><br>Legal/Tax/Financial | Lower          | 4 3 X 3 3                                    |  |  |  |
| Title:                                             |                                                                                                                                                                                                                                                                                                                                                                                                                                                                                                                                                                                                                                                                                                                                                                                                                                                                                                                                                                                                                                                                                                                                                                                                                                                                                                                                                                                                                                                                                                                                                                                                                                                                                                                                                                                                                                                                                                                                                                                                                                                                                                             | Zoning:                                       |                                       |                |                                              |  |  |  |
| Fee Simple                                         |                                                                                                                                                                                                                                                                                                                                                                                                                                                                                                                                                                                                                                                                                                                                                                                                                                                                                                                                                                                                                                                                                                                                                                                                                                                                                                                                                                                                                                                                                                                                                                                                                                                                                                                                                                                                                                                                                                                                                                                                                                                                                                             | R-C2                                          |                                       |                |                                              |  |  |  |
| Legal Desc:                                        | 9311036                                                                                                                                                                                                                                                                                                                                                                                                                                                                                                                                                                                                                                                                                                                                                                                                                                                                                                                                                                                                                                                                                                                                                                                                                                                                                                                                                                                                                                                                                                                                                                                                                                                                                                                                                                                                                                                                                                                                                                                                                                                                                                     |                                               |                                       |                |                                              |  |  |  |
|                                                    |                                                                                                                                                                                                                                                                                                                                                                                                                                                                                                                                                                                                                                                                                                                                                                                                                                                                                                                                                                                                                                                                                                                                                                                                                                                                                                                                                                                                                                                                                                                                                                                                                                                                                                                                                                                                                                                                                                                                                                                                                                                                                                             |                                               | Remarks                               |                |                                              |  |  |  |
| Pub Rmks:<br>Inclusions:<br>Property Listed By:    | Enjoy unobstructed views of the downtown skyline from all three levels of this custom one of a kind, architect designed property in Crescent Heights. This home is more than just bricks and mortar; it was designed with upscale construction & is a canvas for your life's next chapter. Whether you're a growing family, a couple seeking charm and convenience, or an investor looking for a gem in a prime location, this property is ready to welcome you home. The front door opens into a sunlit foyer, where the warmth of the original hardwood floors feels like a gentle embrace. The spacious living room, bathed in natural light from the large windows, offers a serene space for morning coffee, afternoon reading, or evening gatherings by the fireplace. Each window frames a picture-perfect view of the city, where the seasons paint a changing landscape. The kitchen, a blend of vintage charm and modern convenience, is the heart of this home meals and heartfelt conversations. Upstairs, the master bedroom awaits, a tranquil retreat with its spacious closet and windows that invite the morning sun. The additional bedrooms, each with their own ensuite and unique character, offer comfort and serenity, promising restful nights and cheerful mornings. The fully finished basement is currently being used as a nanny suite. It could be a family room, rec room or bedroom, this space offers endless possibilities. The additional storage, office and laundry area add to the home's practicality. Step outside to discover a backyard, where mature trees provide shade and privacy, and the lawn invites outdoor play and relaxation. Living at 211 2 Ave NE means more than just owning a home; it means becoming part of the vibrant Crescent Heights community. Here, you're just a short stroll from Rotary Park, walking trails, and local shops and restaurants. The nearby Crescent Heights Park and Jim Fish Ridge offers breathtaking views of the city skyline and the Bow River, perfect for evening strolls and weekend picnics. As is where is eXy |                                               |                                       |                |                                              |  |  |  |