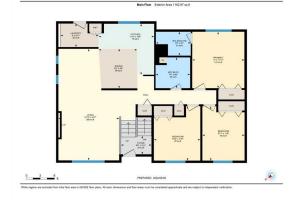

Utilities and Features

| Roof:                                                                      | Asphalt Shingle                                                                                                                 |                                                                                      | Construction:                                                                                              | Construction:                                              |                                                                            |  |  |  |  |
|----------------------------------------------------------------------------|---------------------------------------------------------------------------------------------------------------------------------|--------------------------------------------------------------------------------------|------------------------------------------------------------------------------------------------------------|------------------------------------------------------------|----------------------------------------------------------------------------|--|--|--|--|
| Heating:                                                                   | Forced Air,Natural Gas                                                                                                          |                                                                                      |                                                                                                            | Vinyl Siding,Wood Frame                                    |                                                                            |  |  |  |  |
| Sewer:                                                                     |                                                                                                                                 |                                                                                      | Flooring:                                                                                                  |                                                            |                                                                            |  |  |  |  |
| Ext Feat:                                                                  | Private Yard,Storage                                                                                                            |                                                                                      | Carpet,Ceramic Tile,Hard                                                                                   | Carpet,Ceramic Tile,Hardwood<br>Water Source:<br>Fnd/Bsmt: |                                                                            |  |  |  |  |
|                                                                            |                                                                                                                                 |                                                                                      | Water Source:                                                                                              |                                                            |                                                                            |  |  |  |  |
|                                                                            |                                                                                                                                 |                                                                                      |                                                                                                            |                                                            |                                                                            |  |  |  |  |
|                                                                            |                                                                                                                                 |                                                                                      | Poured Concrete                                                                                            |                                                            |                                                                            |  |  |  |  |
| Kitchen Appl:                                                              | Dishwasher,Double O                                                                                                             | Dishwasher,Double Oven,Dryer,Microwave Hood Fan,Refrigerator,Washer,Window Coverings |                                                                                                            |                                                            |                                                                            |  |  |  |  |
|                                                                            | Built-in Features,Central Vacuum,No Smoking Home,Open Floorplan,Quartz Counters,See Remarks,Solar Tube(s),Storage,Vinyl Windows |                                                                                      |                                                                                                            |                                                            |                                                                            |  |  |  |  |
| Int Feat:                                                                  | Built-in Features,Cent                                                                                                          | tral Vacuum,No Smoking Home,Ope                                                      | en Floorplan,Quartz Counters,See R                                                                         | emarks,Solar Tube(s),Storag                                | e,vinyi windows                                                            |  |  |  |  |
| Int Feat:<br>Utilities:                                                    | Built-in Features,Cent                                                                                                          | tral Vacuum,No Smoking Home,Ope                                                      | • • • • •                                                                                                  | emarks,Solar Tube(s),Storag                                | e,vinyi windows                                                            |  |  |  |  |
| Utilities:                                                                 |                                                                                                                                 |                                                                                      | Room Information                                                                                           |                                                            |                                                                            |  |  |  |  |
| Jtilities:                                                                 | Level                                                                                                                           | Dimensions                                                                           | Room Information <u>Room</u>                                                                               | Level                                                      | Dimensions                                                                 |  |  |  |  |
| Utilities:<br>Room<br>Bpc Ensuite bat                                      | <u>Level</u><br>h Main                                                                                                          | <u>Dimensions</u><br>5`1" x 7`5"                                                     | Room Information <u>Room</u> <b>4pc Bathroom</b>                                                           | <u>Level</u><br>Main                                       | Dimensions<br>6`6" x 7`4"                                                  |  |  |  |  |
| Jtilities:<br>Room<br>Bpc Ensuite bat<br>Bedroom                           | <u>Level</u><br>h Main<br>Main                                                                                                  | Dimensions<br>5`1" x 7`5"<br>11`6" x 8`11"                                           | Room Information <u>Room</u>                                                                               | <u>Level</u><br>Main<br>Main                               | Dimensions<br>6`6" x 7`4"<br>11`6" x 9`10"                                 |  |  |  |  |
| Jtilities:<br>Room<br>Bpc Ensuite bat<br>Bedroom                           | <u>Level</u><br>h Main                                                                                                          | <u>Dimensions</u><br>5`1" x 7`5"                                                     | Room Information <u>Room</u> <b>4pc Bathroom</b>                                                           | <u>Level</u><br>Main                                       | Dimensions<br>6`6" x 7`4"                                                  |  |  |  |  |
| Utilities:<br>Room<br>Bpc Ensuite bat<br>Bedroom<br>Dining Room            | <u>Level</u><br>h Main<br>Main                                                                                                  | Dimensions<br>5`1" x 7`5"<br>11`6" x 8`11"                                           | Room Information<br><u>Room</u><br><b>4pc Bathroom</b><br><b>Bedroom</b>                                   | <u>Level</u><br>Main<br>Main                               | Dimensions<br>6`6" x 7`4"<br>11`6" x 9`10"                                 |  |  |  |  |
| Utilities:<br>Room<br>Bpc Ensuite bat<br>Bedroom<br>Dining Room<br>Kitchen | <u>Level</u><br>h Main<br>Main<br>Main                                                                                          | Dimensions<br>5`1" x 7`5"<br>11`6" x 8`11"<br>8`4" x 8`2"                            | Room Information<br>Room<br>4pc Bathroom<br>Bedroom<br>Foyer                                               | <u>Level</u><br>Main<br>Main<br>Main                       | Dimensions<br>6`6" x 7`4"<br>11`6" x 9`10"<br>3`11" x 6`5"                 |  |  |  |  |
|                                                                            | <u>Level</u><br>h Main<br>Main<br>Main<br>Main<br>Main                                                                          | Dimensions<br>5`1" x 7`5"<br>11`6" x 8`11"<br>8`4" x 8`2"<br>10`9" x 11`9"           | Room Information<br><u>Room</u><br><b>4pc Bathroom</b><br><b>Bedroom</b><br><b>Foyer</b><br><b>Laundry</b> | <u>Level</u><br>Main<br>Main<br>Main<br>Main               | Dimensions<br>6`6" x 7`4"<br>11`6" x 9`10"<br>3`11" x 6`5"<br>4`11" x 8`0" |  |  |  |  |

| Furnace/Utility Room<br>Hobby Room              | Basement<br>Basement                                                                                                                                                                                                                                                                                                                                                           | 11`2" x 11`7"<br>10`11" x 9`0"                                                                                                                                                                                                                                                                                                                                                                                                                                                                    | 4pc Bathroom                                                                                                                                                                                                                                                                                                                                                                                                                                                                                | Basement                                                                                                                                                                                                                                                                                                                                                                                                                                                         | 7`4" x 5`5"                                                                                                                                                                                                                                                                                                                                                                                                                                                                                                                                                                                                                                                                                      |
|-------------------------------------------------|--------------------------------------------------------------------------------------------------------------------------------------------------------------------------------------------------------------------------------------------------------------------------------------------------------------------------------------------------------------------------------|---------------------------------------------------------------------------------------------------------------------------------------------------------------------------------------------------------------------------------------------------------------------------------------------------------------------------------------------------------------------------------------------------------------------------------------------------------------------------------------------------|---------------------------------------------------------------------------------------------------------------------------------------------------------------------------------------------------------------------------------------------------------------------------------------------------------------------------------------------------------------------------------------------------------------------------------------------------------------------------------------------|------------------------------------------------------------------------------------------------------------------------------------------------------------------------------------------------------------------------------------------------------------------------------------------------------------------------------------------------------------------------------------------------------------------------------------------------------------------|--------------------------------------------------------------------------------------------------------------------------------------------------------------------------------------------------------------------------------------------------------------------------------------------------------------------------------------------------------------------------------------------------------------------------------------------------------------------------------------------------------------------------------------------------------------------------------------------------------------------------------------------------------------------------------------------------|
| · · · · ·                                       |                                                                                                                                                                                                                                                                                                                                                                                |                                                                                                                                                                                                                                                                                                                                                                                                                                                                                                   | Legal/Tax/Financial                                                                                                                                                                                                                                                                                                                                                                                                                                                                         |                                                                                                                                                                                                                                                                                                                                                                                                                                                                  |                                                                                                                                                                                                                                                                                                                                                                                                                                                                                                                                                                                                                                                                                                  |
| Title:<br><b>Fee Simple</b><br>Legal Desc:      | 7511061                                                                                                                                                                                                                                                                                                                                                                        | Zoning:<br><b>R-C1</b>                                                                                                                                                                                                                                                                                                                                                                                                                                                                            | Remarks                                                                                                                                                                                                                                                                                                                                                                                                                                                                                     |                                                                                                                                                                                                                                                                                                                                                                                                                                                                  |                                                                                                                                                                                                                                                                                                                                                                                                                                                                                                                                                                                                                                                                                                  |
| Pub Rmks:<br>Inclusions:<br>Property Listed By: | Braeside. This bright<br>meticulous maintenar<br>is sure to impress! Im<br>expansive yard offers<br>on to the Braeside pa<br>with a handy backyar<br>If you wish, you could<br>and welcoming atmos<br>means the basement<br>oak flooring througho<br>ensuring energy effici<br>of mind for years to c<br>community known for<br>Centre, shopping, trai<br>family home your owr | and spacious property has been lo<br>nee, this home is truly move-in-rea<br>agine starting your day on the two<br>plenty of room for the kids to pla<br>thway system - stay connected to<br>d shed and additional storage und<br>easily convert this space into a d<br>phere. The home features 5 bedro<br>benefits from extra-large windows<br>ut the main level and a recently u<br>ency and comfort. The fence and<br>ome. For added peace of mind, the<br>its big trees and quiet streets, th | ovingly cared for by the same own<br>ady for your family. Situated on an<br>o-tiered deck, sipping your morni<br>y, and it's perfect for hosting tho<br>friends and neighbours and have<br>ler the freshly stained deck. Parki<br>riveway for a detached REAR GAR<br>ooms and 3 bathrooms, perfect fo<br>s, creating a bright and spacious<br>pdated kitchen with crisp white c<br>deck have been recently stained,<br>e home is equipped with a 4-zone<br>is home offers the perfect blend | ners for over 40 years, and it sh<br>n oversized 55x115 lot, this ho<br>ing coffee while soaking in the<br>se epic backyard BBQs - there'<br>a safe place for kids to ride th<br>ing is a breeze with a paved fro<br>RAGE. As you step inside this w<br>or accommodating a growing fa<br>lower level! The home features<br>abinetry and sleek quartz cour<br>and there's a newer roof, eave<br>d security system, ensuring yo<br>of tranquility and convenience. | e-lined street in the mature community of<br>nows! With thoughtful updates and<br>me has an absolutely stunning backyard that<br>beauty of your lush flower gardens. The<br>s space for everyone! This home also backs<br>eir bikes. Storage won't be an issue either,<br>ont driveway that accommodates 3 vehicles!<br>onderful home, you'll be greeted by a bright<br>mily or hosting guests. The bi-level design<br>many thoughtful updates, including newer<br>stertops. All the windows have been updated,<br>is, and downspouts (2018), giving you peace<br>ur family's safety. Braeside is a mature<br>You'll be so close to Southland Leisure<br>the opportunity to make this well-loved |