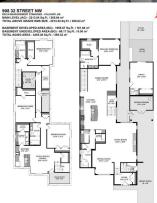

| neral Information                | <u>1</u>                                              |                    |           | DOM           |           |  |
|----------------------------------|-------------------------------------------------------|--------------------|-----------|---------------|-----------|--|
| ор Туре:                         | Residential                                           |                    |           | 177           |           |  |
| b Type:                          | Detached                                              |                    |           | <u>Layout</u> |           |  |
| y/Town:                          | Calgary                                               | Finished Floor Are | <u>ea</u> | Beds:         | 4(13)     |  |
| ar Built:                        | 2008                                                  | Abv Sqft:          | 2,213     | Baths:        | 4.5 (4 1) |  |
| <u>t Information</u>             |                                                       | Low Sqft:          |           | Style:        | Bungalow  |  |
| t Sz Ar:                         | 7,330 sqft                                            | Ttl Sqft:          | 2,213     |               |           |  |
| t Shape:                         |                                                       |                    |           | Parking       |           |  |
|                                  |                                                       |                    |           | Ttl Park:     | 3         |  |
|                                  |                                                       |                    |           | Garage Sz:    | -         |  |
| cess:                            |                                                       |                    |           |               |           |  |
| t Feat:                          | Back Lane,Back Yard,Front Yard,Underground Sprinklers |                    |           |               |           |  |
| rk Feat: Off Street, Parking Pad |                                                       |                    |           |               |           |  |

|                                                                                                                                                             |                                 |                                   | Utilities and Features   |                                |                                               |  |  |
|-------------------------------------------------------------------------------------------------------------------------------------------------------------|---------------------------------|-----------------------------------|--------------------------|--------------------------------|-----------------------------------------------|--|--|
| Roof:                                                                                                                                                       | Asphalt Shingle                 |                                   | Construction:            | Construction:                  |                                               |  |  |
| Heating:                                                                                                                                                    | In Floor, Forced Air, Hot Water | Stone,Stucco,Wood Frame Flooring: |                          |                                |                                               |  |  |
| Sewer:                                                                                                                                                      |                                 |                                   |                          |                                |                                               |  |  |
| Ext Feat:                                                                                                                                                   | None                            |                                   | Carpet,Ceramic Tile,Hard | Carpet, Ceramic Tile, Hardwood |                                               |  |  |
|                                                                                                                                                             |                                 | Water Source:                     | Water Source:            |                                |                                               |  |  |
|                                                                                                                                                             |                                 |                                   | Fnd/Bsmt:                |                                |                                               |  |  |
|                                                                                                                                                             |                                 |                                   | Poured Concrete          | Poured Concrete                |                                               |  |  |
| Kitchen Appl:                                                                                                                                               | Refrigerator                    |                                   |                          |                                |                                               |  |  |
| Int Feat: Granite Counters, High Ceilings, Kitchen Island, No Smoking Home, Open Floorplan, Pantry, Recessed Lighting, Separate Entrance, Vaulte Utilities: |                                 |                                   |                          |                                | Entrance,Vaulted Ceiling(s),Walk-In Closet(s) |  |  |
|                                                                                                                                                             |                                 |                                   | Room Information         |                                |                                               |  |  |
| Room                                                                                                                                                        | Level                           | Dimensions                        | <u>Room</u>              | Level                          | <u>Dimensions</u>                             |  |  |
| Living Room                                                                                                                                                 | Main                            | 22`11" x 18`0"                    | Kitchen                  | Main                           | 18`10" x 11`6"                                |  |  |
| Pantry                                                                                                                                                      | Main                            | 5`6" x 5`2"                       | Dining Room              | Main                           | 17`11" x 11`5"                                |  |  |
| Family Room                                                                                                                                                 | Main                            | 16`6" x 13`11"                    | Bedroom - Primary        | Main                           | 14`11" x 12`1"                                |  |  |
| Walk-In Closet                                                                                                                                              | t Main                          | 10`5" x 6`2"                      | 5pc Ensuite bath         | Main                           | 10`5" x 10`4"                                 |  |  |
| Foyer                                                                                                                                                       | Main                            | 10`4" x 6`9"                      | Laundry                  | Main                           | 7`5" x 4`11"                                  |  |  |
| 4pc Bathroom                                                                                                                                                | Main                            | 10`5" x 6`7"                      | Office                   | Main                           | 15`4" x 13`4"                                 |  |  |
| 2pc Bathroom                                                                                                                                                | Main                            | 5`0" x 3`4"                       | Storage                  | Main                           | 13`4" x 8`0"                                  |  |  |