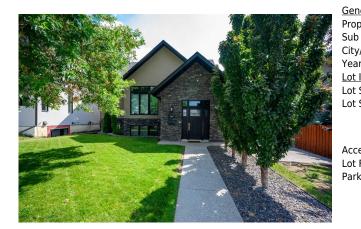

## 908 32 Street, Calgary T2N 2W2

| MLS®#:  | A2156119 | Area:   | Parkdale | Listing<br>Date: | 08/08/24       | List Price: <b>\$1,595,000</b> |
|---------|----------|---------|----------|------------------|----------------|--------------------------------|
| Status: | Active   | County: | Calgary  |                  | -\$55k, 30-Aug | Association: Fort McMurray     |

| neral Information                | <u>1</u>                                              |                    |           | DOM           |           |  |
|----------------------------------|-------------------------------------------------------|--------------------|-----------|---------------|-----------|--|
| ор Туре:                         | Residential                                           |                    |           | 177           |           |  |
| b Type:                          | Detached                                              |                    |           | <u>Layout</u> |           |  |
| y/Town:                          | Calgary                                               | Finished Floor Are | <u>ea</u> | Beds:         | 4(13)     |  |
| ar Built:                        | 2008                                                  | Abv Sqft:          | 2,213     | Baths:        | 4.5 (4 1) |  |
| <u>t Information</u>             |                                                       | Low Sqft:          |           | Style:        | Bungalow  |  |
| t Sz Ar:                         | 7,330 sqft                                            | Ttl Sqft:          | 2,213     |               |           |  |
| t Shape:                         |                                                       |                    |           | Parking       |           |  |
|                                  |                                                       |                    |           | Ttl Park:     | 3         |  |
|                                  |                                                       |                    |           | Garage Sz:    | -         |  |
| cess:                            |                                                       |                    |           |               |           |  |
| t Feat:                          | Back Lane,Back Yard,Front Yard,Underground Sprinklers |                    |           |               |           |  |
| rk Feat: Off Street, Parking Pad |                                                       |                    |           |               |           |  |