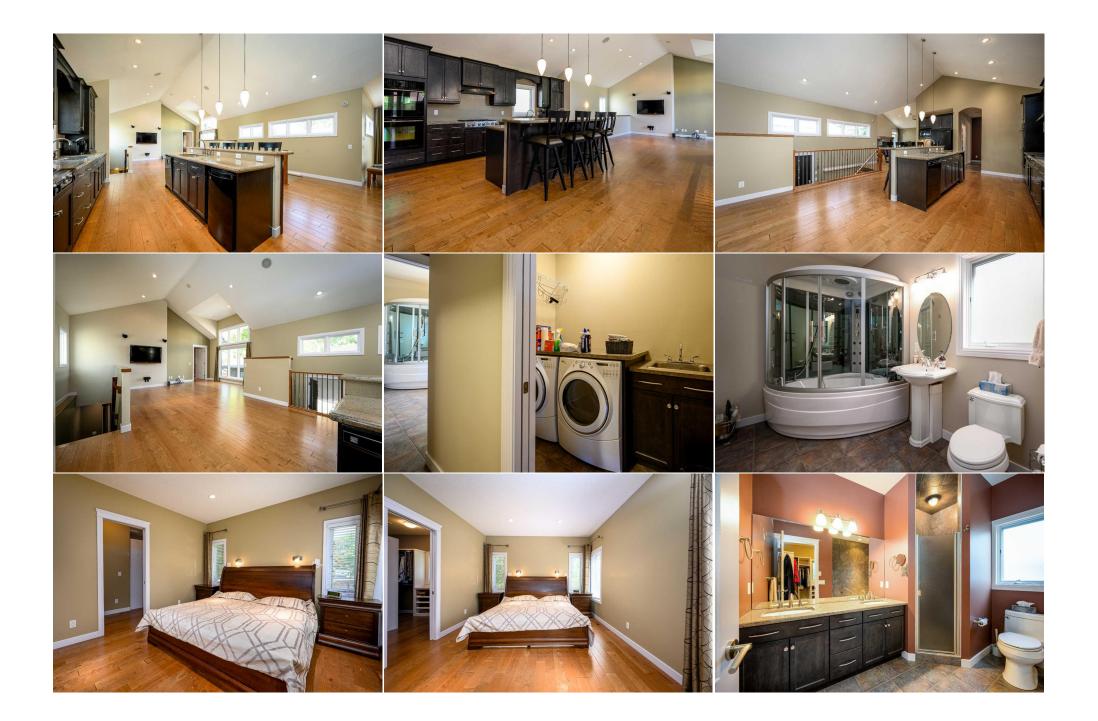

|                                                                                                                                                             |                                 |                                   | Utilities and Features   |                                |                                               |  |  |
|-------------------------------------------------------------------------------------------------------------------------------------------------------------|---------------------------------|-----------------------------------|--------------------------|--------------------------------|-----------------------------------------------|--|--|
| Roof:                                                                                                                                                       | Asphalt Shingle                 |                                   | Construction:            | Construction:                  |                                               |  |  |
| Heating:                                                                                                                                                    | In Floor, Forced Air, Hot Water | Stone,Stucco,Wood Frame Flooring: |                          |                                |                                               |  |  |
| Sewer:                                                                                                                                                      |                                 |                                   |                          |                                |                                               |  |  |
| Ext Feat:                                                                                                                                                   | None                            |                                   | Carpet,Ceramic Tile,Hard | Carpet, Ceramic Tile, Hardwood |                                               |  |  |
|                                                                                                                                                             |                                 | Water Source:                     | Water Source:            |                                |                                               |  |  |
|                                                                                                                                                             |                                 |                                   | Fnd/Bsmt:                |                                |                                               |  |  |
|                                                                                                                                                             |                                 |                                   | Poured Concrete          | Poured Concrete                |                                               |  |  |
| Kitchen Appl:                                                                                                                                               | Refrigerator                    |                                   |                          |                                |                                               |  |  |
| Int Feat: Granite Counters, High Ceilings, Kitchen Island, No Smoking Home, Open Floorplan, Pantry, Recessed Lighting, Separate Entrance, Vaulte Utilities: |                                 |                                   |                          |                                | Entrance,Vaulted Ceiling(s),Walk-In Closet(s) |  |  |
|                                                                                                                                                             |                                 |                                   | Room Information         |                                |                                               |  |  |
| Room                                                                                                                                                        | Level                           | Dimensions                        | <u>Room</u>              | Level                          | <u>Dimensions</u>                             |  |  |
| Living Room                                                                                                                                                 | Main                            | 22`11" x 18`0"                    | Kitchen                  | Main                           | 18`10" x 11`6"                                |  |  |
| Pantry                                                                                                                                                      | Main                            | 5`6" x 5`2"                       | Dining Room              | Main                           | 17`11" x 11`5"                                |  |  |
| Family Room                                                                                                                                                 | Main                            | 16`6" x 13`11"                    | Bedroom - Primary        | Main                           | 14`11" x 12`1"                                |  |  |
| Walk-In Closet                                                                                                                                              | t Main                          | 10`5" x 6`2"                      | 5pc Ensuite bath         | Main                           | 10`5" x 10`4"                                 |  |  |
| Foyer                                                                                                                                                       | Main                            | 10`4" x 6`9"                      | Laundry                  | Main                           | 7`5" x 4`11"                                  |  |  |
| 4pc Bathroom                                                                                                                                                | Main                            | 10`5" x 6`7"                      | Office                   | Main                           | 15`4" x 13`4"                                 |  |  |
| 2pc Bathroom                                                                                                                                                | Main                            | 5`0" x 3`4"                       | Storage                  | Main                           | 13`4" x 8`0"                                  |  |  |

| Bedroom<br>Kitchen<br>Living/Dining Room Combinati<br>Bedroom<br>4pc Bathroom                                                                                                                                                                                                                                                                                                                                                                                                                                                                                                                                                                                                                                                                                                                                                                                                                                                                                                                                                                                                                                                                                                                                                                                                                                                                                                                                                                                                                                                                                                                                                                                                                                                                                                                                                                                                                                                                                                                                                                                                                  | Basement<br>Suite<br>onSuite<br>Suite<br>Suite | 14`6" x 10`6"<br>12`0" x 8`7"<br>16`0" x 13`11"<br>13`11" x 13`3"<br>12`9" x 5`11" | 4pc Bathroom<br>Pantry<br>Bedroom<br>Laundry<br>Furnace/Utility Room | Basement<br>Suite<br>Suite<br>Suite<br>Suite | 10`5" x 5`11"<br>7`10" x 4`11"<br>15`8" x 11`5"<br>7`10" x 7`6"<br>9`5" x 7`8" |  |  |
|------------------------------------------------------------------------------------------------------------------------------------------------------------------------------------------------------------------------------------------------------------------------------------------------------------------------------------------------------------------------------------------------------------------------------------------------------------------------------------------------------------------------------------------------------------------------------------------------------------------------------------------------------------------------------------------------------------------------------------------------------------------------------------------------------------------------------------------------------------------------------------------------------------------------------------------------------------------------------------------------------------------------------------------------------------------------------------------------------------------------------------------------------------------------------------------------------------------------------------------------------------------------------------------------------------------------------------------------------------------------------------------------------------------------------------------------------------------------------------------------------------------------------------------------------------------------------------------------------------------------------------------------------------------------------------------------------------------------------------------------------------------------------------------------------------------------------------------------------------------------------------------------------------------------------------------------------------------------------------------------------------------------------------------------------------------------------------------------|------------------------------------------------|------------------------------------------------------------------------------------|----------------------------------------------------------------------|----------------------------------------------|--------------------------------------------------------------------------------|--|--|
|                                                                                                                                                                                                                                                                                                                                                                                                                                                                                                                                                                                                                                                                                                                                                                                                                                                                                                                                                                                                                                                                                                                                                                                                                                                                                                                                                                                                                                                                                                                                                                                                                                                                                                                                                                                                                                                                                                                                                                                                                                                                                                |                                                |                                                                                    | Legal/Tax/Financial                                                  |                                              |                                                                                |  |  |
| Title:<br><b>Fee Simple</b><br>Legal Desc:                                                                                                                                                                                                                                                                                                                                                                                                                                                                                                                                                                                                                                                                                                                                                                                                                                                                                                                                                                                                                                                                                                                                                                                                                                                                                                                                                                                                                                                                                                                                                                                                                                                                                                                                                                                                                                                                                                                                                                                                                                                     | 8321AF                                         | Zoning:<br><b>R-C2</b>                                                             |                                                                      |                                              |                                                                                |  |  |
|                                                                                                                                                                                                                                                                                                                                                                                                                                                                                                                                                                                                                                                                                                                                                                                                                                                                                                                                                                                                                                                                                                                                                                                                                                                                                                                                                                                                                                                                                                                                                                                                                                                                                                                                                                                                                                                                                                                                                                                                                                                                                                |                                                |                                                                                    | Remarks                                                              |                                              |                                                                                |  |  |
| Pub Rmks:         LOCATION LOCATION! Welcome home to this one of a kind open concept bungalow with a legal basement suite PLUS a great little Casita on the side. T property is situated within a 5 minute walk to Foothills Hospital and the new cancer center, 15 minute walk to the University, 2 blocks to the river and its path system, 15 minutes to downtown and on a quiet cul-de-sac. Built in 2008, this well constructed home boasts great space throughout the upper floor for entertaining, cooking, relaxing by the fire or soaking up some sun. All doorways have been built wide enough to accommodate wheelchairs. The main floor featu cathedral ceilings throughout, a very generous dining room, spacious living room with stone faced fireplace, inviting family room space, large gourmet kitchen including Jenn Air appliances, a walk-in pantry, large laundry room with sink plus a 4 piece bath including the 'Space Ship' which is a combination, steam room, shower and Jacuzzi tub! The primary bedroom, walk-in closet and 5 piece ensuite complete the floor. There is a second bedroom plus 4 piece bath in the baseme along with an additional storage space. To access the cute Casita, exit the main floor through the side entrance. The Casita has been used as flex space over the years from housing guests temporarily, used as a craft room or office space. It is fully contained with it's own furnace and 2 piece bath. Entering the legal second suite from the outside, you are met with a living / dining room area, functional kitchen with breakfast nook. Just off of the kitchen is a pantry as well as large laundry room with sink just down the hall from the living room is a spacious bedroom and 4 piece bath. The fourth bedroom is situated just a little further down hallway and is across from additional storage space. The entire basement is heated through efficient in slab heat. Don't worry about having to clean the eaves troughs as new leaf filter guards have just cently been installed! This property offers so m |                                                |                                                                                    |                                                                      |                                              |                                                                                |  |  |