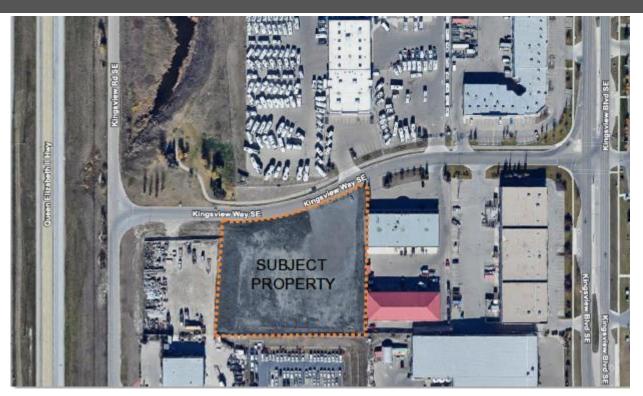

Fnd/Bsmt:

Room Information

<u>Level</u> **Dimensions** <u>Level</u> **Dimensions** <u>Room</u> Room Legal/Tax/Financial

Title: Zoning: IB-1

**Fee Simple** Legal Desc: 0610967

Remarks

Seize the opportunity to develop on this strategically located 2.23-acre commercial parcel in Airdrie, prominently visible from Highway #2 and zoned IB-1 to accommodate a wide range of industrial and business activities. The land boasts a predominantly flat topography with a slight slope, presenting unique design and landscaping opportunities to enhance any development. Ideal for the construction of retail complexes, office parks, or specialized commercial hubs, this site ensures excellent accessibility and visibility. Positioned in one of Alberta's rapidly expanding regions, this parcel promises substantial growth potential and long-

term value.

N/A Inclusions: