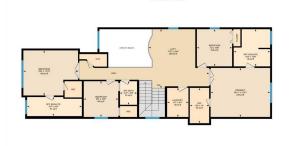

## 61 SADDLESTONE Park, Calgary T3J 0Z4

4pc Bathroom

Main

4`10" x 8`4"

| MLS®#:                  | A2156373        | Area:                                                                                                                          | Saddle Ridge                                                                                                                                                                                                                                                                                                                                                                                                                                                                                                                                                                                                                                                                                                                                                                                                                                                                                                                                                                                                                                                                                                                                                                                                                                                                                                                                                                                                                                                                                                                                                                                                                                                                                                                                                                                                                                                                                                                                                                                                                                                                                                                   | Listing<br>Date:              | 08/08/24                        | List Price             | : <b>\$1,075,000</b>    |                |                       |                    |
|-------------------------|-----------------|--------------------------------------------------------------------------------------------------------------------------------|--------------------------------------------------------------------------------------------------------------------------------------------------------------------------------------------------------------------------------------------------------------------------------------------------------------------------------------------------------------------------------------------------------------------------------------------------------------------------------------------------------------------------------------------------------------------------------------------------------------------------------------------------------------------------------------------------------------------------------------------------------------------------------------------------------------------------------------------------------------------------------------------------------------------------------------------------------------------------------------------------------------------------------------------------------------------------------------------------------------------------------------------------------------------------------------------------------------------------------------------------------------------------------------------------------------------------------------------------------------------------------------------------------------------------------------------------------------------------------------------------------------------------------------------------------------------------------------------------------------------------------------------------------------------------------------------------------------------------------------------------------------------------------------------------------------------------------------------------------------------------------------------------------------------------------------------------------------------------------------------------------------------------------------------------------------------------------------------------------------------------------|-------------------------------|---------------------------------|------------------------|-------------------------|----------------|-----------------------|--------------------|
| atus:                   | Active          | County:                                                                                                                        | Calgary                                                                                                                                                                                                                                                                                                                                                                                                                                                                                                                                                                                                                                                                                                                                                                                                                                                                                                                                                                                                                                                                                                                                                                                                                                                                                                                                                                                                                                                                                                                                                                                                                                                                                                                                                                                                                                                                                                                                                                                                                                                                                                                        | Date:<br>Change:              | None                            | Associati              | ociation: Fort McMurray |                |                       |                    |
|                         |                 |                                                                                                                                |                                                                                                                                                                                                                                                                                                                                                                                                                                                                                                                                                                                                                                                                                                                                                                                                                                                                                                                                                                                                                                                                                                                                                                                                                                                                                                                                                                                                                                                                                                                                                                                                                                                                                                                                                                                                                                                                                                                                                                                                                                                                                                                                | General Inf                   | <u>formation</u>                |                        |                         |                | DOM                   |                    |
|                         | ALL ALL         | Theory WY                                                                                                                      | History - American and Hall                                                                                                                                                                                                                                                                                                                                                                                                                                                                                                                                                                                                                                                                                                                                                                                                                                                                                                                                                                                                                                                                                                                                                                                                                                                                                                                                                                                                                                                                                                                                                                                                                                                                                                                                                                                                                                                                                                                                                                                                                                                                                                    | Prop Type:                    |                                 | Residential            |                         |                | 41                    |                    |
|                         | 11 Willa. + 28. |                                                                                                                                | A State of the sta | Sub Type:                     |                                 | Detached               |                         |                | <u>Layout</u>         |                    |
|                         |                 | A de la                                                                                    | C C C C C C C C C C C C C C C C C C C                                                                                                                                                                                                                                                                                                                                                                                                                                                                                                                                                                                                                                                                                                                                                                                                                                                                                                                                                                                                                                                                                                                                                                                                                                                                                                                                                                                                                                                                                                                                                                                                                                                                                                                                                                                                                                                                                                                                                                                                                                                                                          | City/Town:                    |                                 |                        | Finished Floor Area     |                | Beds:                 | 6 (4 2 )           |
| and the statute in      |                 |                                                                                                                                | Year Built:                                                                                                                                                                                                                                                                                                                                                                                                                                                                                                                                                                                                                                                                                                                                                                                                                                                                                                                                                                                                                                                                                                                                                                                                                                                                                                                                                                                                                                                                                                                                                                                                                                                                                                                                                                                                                                                                                                                                                                                                                                                                                                                    |                               |                                 | 2019                   | Abv Sqft:               | 2,816          | Baths:                | 5.0 (5 0)          |
|                         |                 |                                                                                                                                |                                                                                                                                                                                                                                                                                                                                                                                                                                                                                                                                                                                                                                                                                                                                                                                                                                                                                                                                                                                                                                                                                                                                                                                                                                                                                                                                                                                                                                                                                                                                                                                                                                                                                                                                                                                                                                                                                                                                                                                                                                                                                                                                | Lot Information<br>Lot Sz Ar: |                                 | Low Sqft:<br>Ttl Sqft: | 2,816                   | Style:         | 2 Storey              |                    |
|                         |                 |                                                                                                                                |                                                                                                                                                                                                                                                                                                                                                                                                                                                                                                                                                                                                                                                                                                                                                                                                                                                                                                                                                                                                                                                                                                                                                                                                                                                                                                                                                                                                                                                                                                                                                                                                                                                                                                                                                                                                                                                                                                                                                                                                                                                                                                                                |                               | 4,499 sqft                      |                        |                         |                |                       |                    |
| 11 - A -                |                 |                                                                                                                                |                                                                                                                                                                                                                                                                                                                                                                                                                                                                                                                                                                                                                                                                                                                                                                                                                                                                                                                                                                                                                                                                                                                                                                                                                                                                                                                                                                                                                                                                                                                                                                                                                                                                                                                                                                                                                                                                                                                                                                                                                                                                                                                                | Lot Shape:                    |                                 |                        |                         |                | Parking               |                    |
|                         |                 |                                                                                                                                |                                                                                                                                                                                                                                                                                                                                                                                                                                                                                                                                                                                                                                                                                                                                                                                                                                                                                                                                                                                                                                                                                                                                                                                                                                                                                                                                                                                                                                                                                                                                                                                                                                                                                                                                                                                                                                                                                                                                                                                                                                                                                                                                |                               |                                 |                        |                         | Ttl Park:      | 4                     |                    |
|                         |                 |                                                                                                                                |                                                                                                                                                                                                                                                                                                                                                                                                                                                                                                                                                                                                                                                                                                                                                                                                                                                                                                                                                                                                                                                                                                                                                                                                                                                                                                                                                                                                                                                                                                                                                                                                                                                                                                                                                                                                                                                                                                                                                                                                                                                                                                                                |                               |                                 |                        |                         | Garage Sz:     | 2                     |                    |
|                         |                 |                                                                                                                                |                                                                                                                                                                                                                                                                                                                                                                                                                                                                                                                                                                                                                                                                                                                                                                                                                                                                                                                                                                                                                                                                                                                                                                                                                                                                                                                                                                                                                                                                                                                                                                                                                                                                                                                                                                                                                                                                                                                                                                                                                                                                                                                                | Access:                       |                                 |                        |                         |                | 5                     |                    |
|                         |                 |                                                                                                                                |                                                                                                                                                                                                                                                                                                                                                                                                                                                                                                                                                                                                                                                                                                                                                                                                                                                                                                                                                                                                                                                                                                                                                                                                                                                                                                                                                                                                                                                                                                                                                                                                                                                                                                                                                                                                                                                                                                                                                                                                                                                                                                                                | Lot Feat:                     |                                 | Corner Lot,Landsca     | aped,Street Lighting    |                |                       |                    |
|                         |                 |                                                                                                                                |                                                                                                                                                                                                                                                                                                                                                                                                                                                                                                                                                                                                                                                                                                                                                                                                                                                                                                                                                                                                                                                                                                                                                                                                                                                                                                                                                                                                                                                                                                                                                                                                                                                                                                                                                                                                                                                                                                                                                                                                                                                                                                                                | Park Feat:                    |                                 | Double Garage Atta     |                         |                |                       |                    |
|                         |                 |                                                                                                                                |                                                                                                                                                                                                                                                                                                                                                                                                                                                                                                                                                                                                                                                                                                                                                                                                                                                                                                                                                                                                                                                                                                                                                                                                                                                                                                                                                                                                                                                                                                                                                                                                                                                                                                                                                                                                                                                                                                                                                                                                                                                                                                                                |                               |                                 |                        |                         |                |                       |                    |
|                         |                 |                                                                                                                                |                                                                                                                                                                                                                                                                                                                                                                                                                                                                                                                                                                                                                                                                                                                                                                                                                                                                                                                                                                                                                                                                                                                                                                                                                                                                                                                                                                                                                                                                                                                                                                                                                                                                                                                                                                                                                                                                                                                                                                                                                                                                                                                                |                               |                                 | Utilities and Featur   | es                      |                |                       |                    |
| Roof:                   | Asphalt Sh      | -                                                                                                                              |                                                                                                                                                                                                                                                                                                                                                                                                                                                                                                                                                                                                                                                                                                                                                                                                                                                                                                                                                                                                                                                                                                                                                                                                                                                                                                                                                                                                                                                                                                                                                                                                                                                                                                                                                                                                                                                                                                                                                                                                                                                                                                                                | Construction:                 |                                 |                        |                         |                |                       |                    |
| leating:                | Forced Air      | orced Air,Natural Gas                                                                                                          |                                                                                                                                                                                                                                                                                                                                                                                                                                                                                                                                                                                                                                                                                                                                                                                                                                                                                                                                                                                                                                                                                                                                                                                                                                                                                                                                                                                                                                                                                                                                                                                                                                                                                                                                                                                                                                                                                                                                                                                                                                                                                                                                |                               | Wood Frame                      |                        |                         |                |                       |                    |
| Sewer:                  |                 |                                                                                                                                | Flooring:                                                                                                                                                                                                                                                                                                                                                                                                                                                                                                                                                                                                                                                                                                                                                                                                                                                                                                                                                                                                                                                                                                                                                                                                                                                                                                                                                                                                                                                                                                                                                                                                                                                                                                                                                                                                                                                                                                                                                                                                                                                                                                                      |                               |                                 |                        |                         |                |                       |                    |
| xt Feat:                | Private En      | Private Entrance, Private Yard                                                                                                 |                                                                                                                                                                                                                                                                                                                                                                                                                                                                                                                                                                                                                                                                                                                                                                                                                                                                                                                                                                                                                                                                                                                                                                                                                                                                                                                                                                                                                                                                                                                                                                                                                                                                                                                                                                                                                                                                                                                                                                                                                                                                                                                                |                               | Carpet,Ceramic Tile,Vinyl Plank |                        |                         |                |                       |                    |
|                         |                 |                                                                                                                                |                                                                                                                                                                                                                                                                                                                                                                                                                                                                                                                                                                                                                                                                                                                                                                                                                                                                                                                                                                                                                                                                                                                                                                                                                                                                                                                                                                                                                                                                                                                                                                                                                                                                                                                                                                                                                                                                                                                                                                                                                                                                                                                                |                               |                                 | Water So               |                         |                |                       |                    |
|                         |                 |                                                                                                                                |                                                                                                                                                                                                                                                                                                                                                                                                                                                                                                                                                                                                                                                                                                                                                                                                                                                                                                                                                                                                                                                                                                                                                                                                                                                                                                                                                                                                                                                                                                                                                                                                                                                                                                                                                                                                                                                                                                                                                                                                                                                                                                                                |                               |                                 | Fnd/Bsm                |                         |                |                       |                    |
| Chalana Au              |                 | Cantural                                                                                                                       | in Condition on Distance                                                                                                                                                                                                                                                                                                                                                                                                                                                                                                                                                                                                                                                                                                                                                                                                                                                                                                                                                                                                                                                                                                                                                                                                                                                                                                                                                                                                                                                                                                                                                                                                                                                                                                                                                                                                                                                                                                                                                                                                                                                                                                       |                               |                                 |                        | Concrete                |                | d Defilinensten Weeke | Window Coundinas   |
| Kitchen Ap              | эрі:            |                                                                                                                                |                                                                                                                                                                                                                                                                                                                                                                                                                                                                                                                                                                                                                                                                                                                                                                                                                                                                                                                                                                                                                                                                                                                                                                                                                                                                                                                                                                                                                                                                                                                                                                                                                                                                                                                                                                                                                                                                                                                                                                                                                                                                                                                                |                               |                                 |                        |                         |                | d,Refrigerator,Washe  | r,window Coverings |
| Int Feat:<br>Utilities: |                 | Ceiling Fan(s),High Ceilings,Kitchen Island,No Animal Home,No Smoking Home,Quartz Counters,Separate Entrance,Walk-In Closet(s) |                                                                                                                                                                                                                                                                                                                                                                                                                                                                                                                                                                                                                                                                                                                                                                                                                                                                                                                                                                                                                                                                                                                                                                                                                                                                                                                                                                                                                                                                                                                                                                                                                                                                                                                                                                                                                                                                                                                                                                                                                                                                                                                                |                               |                                 |                        |                         |                |                       |                    |
| unues.                  |                 |                                                                                                                                |                                                                                                                                                                                                                                                                                                                                                                                                                                                                                                                                                                                                                                                                                                                                                                                                                                                                                                                                                                                                                                                                                                                                                                                                                                                                                                                                                                                                                                                                                                                                                                                                                                                                                                                                                                                                                                                                                                                                                                                                                                                                                                                                |                               |                                 | Room Information       | ı                       |                |                       |                    |
| loom                    |                 | Level                                                                                                                          |                                                                                                                                                                                                                                                                                                                                                                                                                                                                                                                                                                                                                                                                                                                                                                                                                                                                                                                                                                                                                                                                                                                                                                                                                                                                                                                                                                                                                                                                                                                                                                                                                                                                                                                                                                                                                                                                                                                                                                                                                                                                                                                                | Dimension                     | <u>s</u>                        | <u>Room</u>            |                         | Level          | Din                   | nensions           |
| Living Room             |                 | Main                                                                                                                           |                                                                                                                                                                                                                                                                                                                                                                                                                                                                                                                                                                                                                                                                                                                                                                                                                                                                                                                                                                                                                                                                                                                                                                                                                                                                                                                                                                                                                                                                                                                                                                                                                                                                                                                                                                                                                                                                                                                                                                                                                                                                                                                                | 15`0" x 12`2"                 |                                 | Dining Room            |                         | Main           | 14`6" x 12`5"         |                    |
| Citchen                 |                 | Main                                                                                                                           |                                                                                                                                                                                                                                                                                                                                                                                                                                                                                                                                                                                                                                                                                                                                                                                                                                                                                                                                                                                                                                                                                                                                                                                                                                                                                                                                                                                                                                                                                                                                                                                                                                                                                                                                                                                                                                                                                                                                                                                                                                                                                                                                | 12`2" x 15                    | 5`5"                            | Family                 | Room                    | Main           | 14`                   | 3" x 21`11"        |
| Spice Kitchen           |                 | Main                                                                                                                           | Main 9`7" x 4`11"                                                                                                                                                                                                                                                                                                                                                                                                                                                                                                                                                                                                                                                                                                                                                                                                                                                                                                                                                                                                                                                                                                                                                                                                                                                                                                                                                                                                                                                                                                                                                                                                                                                                                                                                                                                                                                                                                                                                                                                                                                                                                                              |                               | .1"                             | Office                 |                         | Main           |                       | 0" x 8`0"          |
| Bedroom - Primary       |                 | Upper 13`11" x 16`11'                                                                                                          |                                                                                                                                                                                                                                                                                                                                                                                                                                                                                                                                                                                                                                                                                                                                                                                                                                                                                                                                                                                                                                                                                                                                                                                                                                                                                                                                                                                                                                                                                                                                                                                                                                                                                                                                                                                                                                                                                                                                                                                                                                                                                                                                |                               | Bedroom                         |                        | Upper                   |                | 10" x 15`6"           |                    |
| Bedroom                 |                 | Upper                                                                                                                          |                                                                                                                                                                                                                                                                                                                                                                                                                                                                                                                                                                                                                                                                                                                                                                                                                                                                                                                                                                                                                                                                                                                                                                                                                                                                                                                                                                                                                                                                                                                                                                                                                                                                                                                                                                                                                                                                                                                                                                                                                                                                                                                                |                               | 10`6" x 10`0"                   |                        | Bedroom U               |                |                       | 2" x 9`9"          |
| Bonus Room              |                 | Upper 16`9" x 17`2"                                                                                                            |                                                                                                                                                                                                                                                                                                                                                                                                                                                                                                                                                                                                                                                                                                                                                                                                                                                                                                                                                                                                                                                                                                                                                                                                                                                                                                                                                                                                                                                                                                                                                                                                                                                                                                                                                                                                                                                                                                                                                                                                                                                                                                                                |                               | Bedroom                         |                        | Basement                |                | 0" x 11`7"            |                    |
| Bedroom                 |                 | Basemen                                                                                                                        |                                                                                                                                                                                                                                                                                                                                                                                                                                                                                                                                                                                                                                                                                                                                                                                                                                                                                                                                                                                                                                                                                                                                                                                                                                                                                                                                                                                                                                                                                                                                                                                                                                                                                                                                                                                                                                                                                                                                                                                                                                                                                                                                | 11`0" x 11`3"                 |                                 | Game R                 |                         | Basement       |                       | 1" x 36`11"        |
| Kitchen                 |                 | Basemen                                                                                                                        | t                                                                                                                                                                                                                                                                                                                                                                                                                                                                                                                                                                                                                                                                                                                                                                                                                                                                                                                                                                                                                                                                                                                                                                                                                                                                                                                                                                                                                                                                                                                                                                                                                                                                                                                                                                                                                                                                                                                                                                                                                                                                                                                              | 11`9" x 11`8"                 |                                 |                        | uite bath               | Upper<br>Upper |                       | 6" x 10`4"         |
| 5pc Ensuite bath        |                 | Upper                                                                                                                          |                                                                                                                                                                                                                                                                                                                                                                                                                                                                                                                                                                                                                                                                                                                                                                                                                                                                                                                                                                                                                                                                                                                                                                                                                                                                                                                                                                                                                                                                                                                                                                                                                                                                                                                                                                                                                                                                                                                                                                                                                                                                                                                                | 5`5" x 15`7"                  |                                 | •                      | 3pc Bathroom            |                |                       | " x 4`10"          |
| And Bathroom            |                 | Main                                                                                                                           | Main (`10" x 9`/!                                                                                                                                                                                                                                                                                                                                                                                                                                                                                                                                                                                                                                                                                                                                                                                                                                                                                                                                                                                                                                                                                                                                                                                                                                                                                                                                                                                                                                                                                                                                                                                                                                                                                                                                                                                                                                                                                                                                                                                                                                                                                                              |                               | 1.1                             | And Bat                | hroom                   | Pacamont       | 11                    | 0" v /\`11"        |