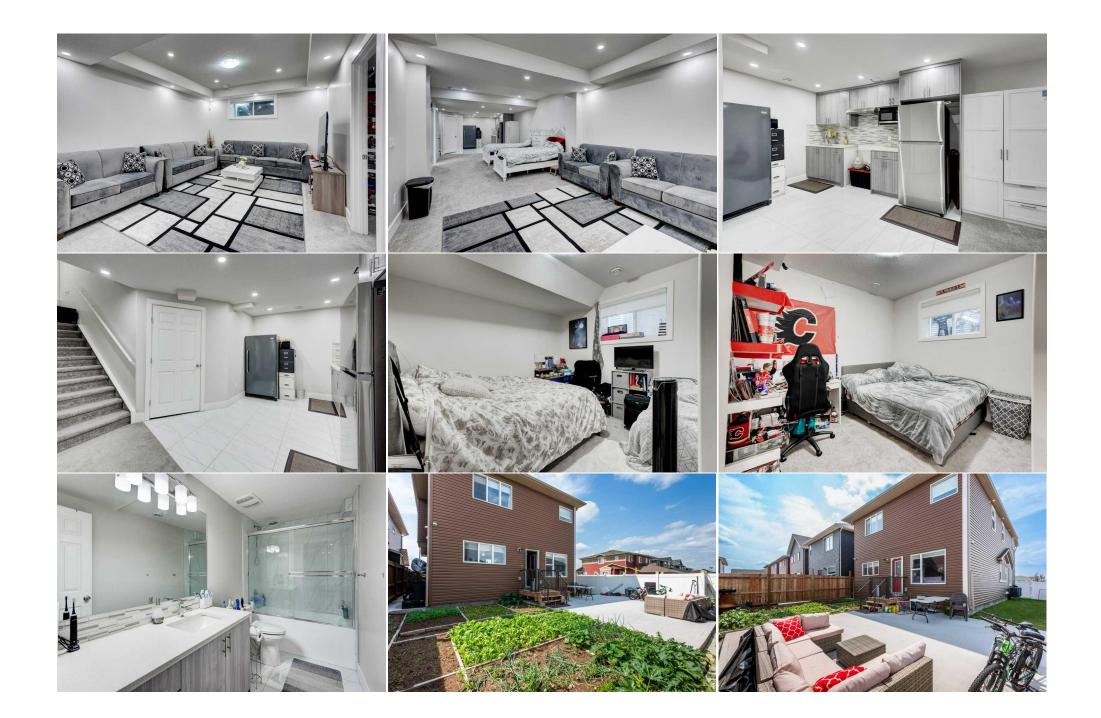

## 61 SADDLESTONE Park, Calgary T3J 0Z4

4pc Bathroom

Main

4`10" x 8`4"

| MLS®#:                  | A2156373        | Area:                                                                                                                          | Saddle Ridge                                                                                                                                                                                                                                                                                                                                                                                                                                                                                                                                                                                                                                                                                                                                                                                                                                                                                                                                                                                                                                                                                                                                                                                                                                                                                                                                                                                                                                                                                                                                                                                                                                                                                                                                                                                                                                                                                                                                                                                                                                                                                                                   | Listing<br>Date:              | 08/08/24                        | List Price             | : <b>\$1,075,000</b>    |                |                       |                    |
|-------------------------|-----------------|--------------------------------------------------------------------------------------------------------------------------------|--------------------------------------------------------------------------------------------------------------------------------------------------------------------------------------------------------------------------------------------------------------------------------------------------------------------------------------------------------------------------------------------------------------------------------------------------------------------------------------------------------------------------------------------------------------------------------------------------------------------------------------------------------------------------------------------------------------------------------------------------------------------------------------------------------------------------------------------------------------------------------------------------------------------------------------------------------------------------------------------------------------------------------------------------------------------------------------------------------------------------------------------------------------------------------------------------------------------------------------------------------------------------------------------------------------------------------------------------------------------------------------------------------------------------------------------------------------------------------------------------------------------------------------------------------------------------------------------------------------------------------------------------------------------------------------------------------------------------------------------------------------------------------------------------------------------------------------------------------------------------------------------------------------------------------------------------------------------------------------------------------------------------------------------------------------------------------------------------------------------------------|-------------------------------|---------------------------------|------------------------|-------------------------|----------------|-----------------------|--------------------|
| atus:                   | Active          | County:                                                                                                                        | Calgary                                                                                                                                                                                                                                                                                                                                                                                                                                                                                                                                                                                                                                                                                                                                                                                                                                                                                                                                                                                                                                                                                                                                                                                                                                                                                                                                                                                                                                                                                                                                                                                                                                                                                                                                                                                                                                                                                                                                                                                                                                                                                                                        | Date:<br>Change:              | None                            | Associati              | ociation: Fort McMurray |                |                       |                    |
|                         |                 |                                                                                                                                |                                                                                                                                                                                                                                                                                                                                                                                                                                                                                                                                                                                                                                                                                                                                                                                                                                                                                                                                                                                                                                                                                                                                                                                                                                                                                                                                                                                                                                                                                                                                                                                                                                                                                                                                                                                                                                                                                                                                                                                                                                                                                                                                | General Inf                   | <u>formation</u>                |                        |                         |                | DOM                   |                    |
|                         | ALL ALL         | Theory WY                                                                                                                      | History - American and Hall                                                                                                                                                                                                                                                                                                                                                                                                                                                                                                                                                                                                                                                                                                                                                                                                                                                                                                                                                                                                                                                                                                                                                                                                                                                                                                                                                                                                                                                                                                                                                                                                                                                                                                                                                                                                                                                                                                                                                                                                                                                                                                    | Prop Type:                    |                                 | Residential            |                         |                | 41                    |                    |
|                         | 11 Willa. + 28. |                                                                                                                                | A State of the sta | Sub Type:                     |                                 | Detached               |                         |                | <u>Layout</u>         |                    |
|                         |                 | A de la                                                                                    | C C C C C C C C C C C C C C C C C C C                                                                                                                                                                                                                                                                                                                                                                                                                                                                                                                                                                                                                                                                                                                                                                                                                                                                                                                                                                                                                                                                                                                                                                                                                                                                                                                                                                                                                                                                                                                                                                                                                                                                                                                                                                                                                                                                                                                                                                                                                                                                                          | City/Town:                    |                                 |                        | Finished Floor Area     |                | Beds:                 | 6 (4 2 )           |
| and the statute in      |                 |                                                                                                                                | Year Built:                                                                                                                                                                                                                                                                                                                                                                                                                                                                                                                                                                                                                                                                                                                                                                                                                                                                                                                                                                                                                                                                                                                                                                                                                                                                                                                                                                                                                                                                                                                                                                                                                                                                                                                                                                                                                                                                                                                                                                                                                                                                                                                    |                               |                                 | 2019                   | Abv Sqft:               | 2,816          | Baths:                | 5.0 (5 0)          |
|                         |                 |                                                                                                                                |                                                                                                                                                                                                                                                                                                                                                                                                                                                                                                                                                                                                                                                                                                                                                                                                                                                                                                                                                                                                                                                                                                                                                                                                                                                                                                                                                                                                                                                                                                                                                                                                                                                                                                                                                                                                                                                                                                                                                                                                                                                                                                                                | Lot Information<br>Lot Sz Ar: |                                 | Low Sqft:<br>Ttl Sqft: | 2,816                   | Style:         | 2 Storey              |                    |
|                         |                 |                                                                                                                                |                                                                                                                                                                                                                                                                                                                                                                                                                                                                                                                                                                                                                                                                                                                                                                                                                                                                                                                                                                                                                                                                                                                                                                                                                                                                                                                                                                                                                                                                                                                                                                                                                                                                                                                                                                                                                                                                                                                                                                                                                                                                                                                                |                               | 4,499 sqft                      |                        |                         |                |                       |                    |
| 11 - A -                |                 |                                                                                                                                |                                                                                                                                                                                                                                                                                                                                                                                                                                                                                                                                                                                                                                                                                                                                                                                                                                                                                                                                                                                                                                                                                                                                                                                                                                                                                                                                                                                                                                                                                                                                                                                                                                                                                                                                                                                                                                                                                                                                                                                                                                                                                                                                | Lot Shape:                    |                                 |                        |                         |                | Parking               |                    |
|                         |                 |                                                                                                                                |                                                                                                                                                                                                                                                                                                                                                                                                                                                                                                                                                                                                                                                                                                                                                                                                                                                                                                                                                                                                                                                                                                                                                                                                                                                                                                                                                                                                                                                                                                                                                                                                                                                                                                                                                                                                                                                                                                                                                                                                                                                                                                                                |                               |                                 |                        |                         | Ttl Park:      | 4                     |                    |
|                         |                 |                                                                                                                                |                                                                                                                                                                                                                                                                                                                                                                                                                                                                                                                                                                                                                                                                                                                                                                                                                                                                                                                                                                                                                                                                                                                                                                                                                                                                                                                                                                                                                                                                                                                                                                                                                                                                                                                                                                                                                                                                                                                                                                                                                                                                                                                                |                               |                                 |                        |                         | Garage Sz:     | 2                     |                    |
|                         |                 |                                                                                                                                |                                                                                                                                                                                                                                                                                                                                                                                                                                                                                                                                                                                                                                                                                                                                                                                                                                                                                                                                                                                                                                                                                                                                                                                                                                                                                                                                                                                                                                                                                                                                                                                                                                                                                                                                                                                                                                                                                                                                                                                                                                                                                                                                | Access:                       |                                 |                        |                         |                | 5                     |                    |
|                         |                 |                                                                                                                                |                                                                                                                                                                                                                                                                                                                                                                                                                                                                                                                                                                                                                                                                                                                                                                                                                                                                                                                                                                                                                                                                                                                                                                                                                                                                                                                                                                                                                                                                                                                                                                                                                                                                                                                                                                                                                                                                                                                                                                                                                                                                                                                                | Lot Feat:                     |                                 | Corner Lot,Landsca     | aped,Street Lighting    |                |                       |                    |
|                         |                 |                                                                                                                                |                                                                                                                                                                                                                                                                                                                                                                                                                                                                                                                                                                                                                                                                                                                                                                                                                                                                                                                                                                                                                                                                                                                                                                                                                                                                                                                                                                                                                                                                                                                                                                                                                                                                                                                                                                                                                                                                                                                                                                                                                                                                                                                                | Park Feat:                    |                                 | Double Garage Atta     |                         |                |                       |                    |
|                         |                 |                                                                                                                                |                                                                                                                                                                                                                                                                                                                                                                                                                                                                                                                                                                                                                                                                                                                                                                                                                                                                                                                                                                                                                                                                                                                                                                                                                                                                                                                                                                                                                                                                                                                                                                                                                                                                                                                                                                                                                                                                                                                                                                                                                                                                                                                                |                               |                                 |                        |                         |                |                       |                    |
|                         |                 |                                                                                                                                |                                                                                                                                                                                                                                                                                                                                                                                                                                                                                                                                                                                                                                                                                                                                                                                                                                                                                                                                                                                                                                                                                                                                                                                                                                                                                                                                                                                                                                                                                                                                                                                                                                                                                                                                                                                                                                                                                                                                                                                                                                                                                                                                |                               |                                 | Utilities and Featur   | es                      |                |                       |                    |
| Roof:                   | Asphalt Sh      | -                                                                                                                              |                                                                                                                                                                                                                                                                                                                                                                                                                                                                                                                                                                                                                                                                                                                                                                                                                                                                                                                                                                                                                                                                                                                                                                                                                                                                                                                                                                                                                                                                                                                                                                                                                                                                                                                                                                                                                                                                                                                                                                                                                                                                                                                                | Construction:                 |                                 |                        |                         |                |                       |                    |
| leating:                | Forced Air      | orced Air,Natural Gas                                                                                                          |                                                                                                                                                                                                                                                                                                                                                                                                                                                                                                                                                                                                                                                                                                                                                                                                                                                                                                                                                                                                                                                                                                                                                                                                                                                                                                                                                                                                                                                                                                                                                                                                                                                                                                                                                                                                                                                                                                                                                                                                                                                                                                                                |                               | Wood Frame                      |                        |                         |                |                       |                    |
| Sewer:                  |                 |                                                                                                                                | Flooring:                                                                                                                                                                                                                                                                                                                                                                                                                                                                                                                                                                                                                                                                                                                                                                                                                                                                                                                                                                                                                                                                                                                                                                                                                                                                                                                                                                                                                                                                                                                                                                                                                                                                                                                                                                                                                                                                                                                                                                                                                                                                                                                      |                               |                                 |                        |                         |                |                       |                    |
| xt Feat:                | Private En      | Private Entrance, Private Yard                                                                                                 |                                                                                                                                                                                                                                                                                                                                                                                                                                                                                                                                                                                                                                                                                                                                                                                                                                                                                                                                                                                                                                                                                                                                                                                                                                                                                                                                                                                                                                                                                                                                                                                                                                                                                                                                                                                                                                                                                                                                                                                                                                                                                                                                |                               | Carpet,Ceramic Tile,Vinyl Plank |                        |                         |                |                       |                    |
|                         |                 |                                                                                                                                |                                                                                                                                                                                                                                                                                                                                                                                                                                                                                                                                                                                                                                                                                                                                                                                                                                                                                                                                                                                                                                                                                                                                                                                                                                                                                                                                                                                                                                                                                                                                                                                                                                                                                                                                                                                                                                                                                                                                                                                                                                                                                                                                |                               |                                 | Water So               |                         |                |                       |                    |
|                         |                 |                                                                                                                                |                                                                                                                                                                                                                                                                                                                                                                                                                                                                                                                                                                                                                                                                                                                                                                                                                                                                                                                                                                                                                                                                                                                                                                                                                                                                                                                                                                                                                                                                                                                                                                                                                                                                                                                                                                                                                                                                                                                                                                                                                                                                                                                                |                               |                                 | Fnd/Bsm                |                         |                |                       |                    |
| Chalana Au              |                 | Cantural                                                                                                                       | in Condition on Distance                                                                                                                                                                                                                                                                                                                                                                                                                                                                                                                                                                                                                                                                                                                                                                                                                                                                                                                                                                                                                                                                                                                                                                                                                                                                                                                                                                                                                                                                                                                                                                                                                                                                                                                                                                                                                                                                                                                                                                                                                                                                                                       |                               |                                 |                        | Concrete                |                | d Defilinensten Weeke | Window Coundinas   |
| Kitchen Ap              | эрі:            |                                                                                                                                |                                                                                                                                                                                                                                                                                                                                                                                                                                                                                                                                                                                                                                                                                                                                                                                                                                                                                                                                                                                                                                                                                                                                                                                                                                                                                                                                                                                                                                                                                                                                                                                                                                                                                                                                                                                                                                                                                                                                                                                                                                                                                                                                |                               |                                 |                        |                         |                | d,Refrigerator,Washe  | r,window Coverings |
| Int Feat:<br>Utilities: |                 | Ceiling Fan(s),High Ceilings,Kitchen Island,No Animal Home,No Smoking Home,Quartz Counters,Separate Entrance,Walk-In Closet(s) |                                                                                                                                                                                                                                                                                                                                                                                                                                                                                                                                                                                                                                                                                                                                                                                                                                                                                                                                                                                                                                                                                                                                                                                                                                                                                                                                                                                                                                                                                                                                                                                                                                                                                                                                                                                                                                                                                                                                                                                                                                                                                                                                |                               |                                 |                        |                         |                |                       |                    |
| unues.                  |                 |                                                                                                                                |                                                                                                                                                                                                                                                                                                                                                                                                                                                                                                                                                                                                                                                                                                                                                                                                                                                                                                                                                                                                                                                                                                                                                                                                                                                                                                                                                                                                                                                                                                                                                                                                                                                                                                                                                                                                                                                                                                                                                                                                                                                                                                                                |                               |                                 | Room Information       | ı                       |                |                       |                    |
| loom                    |                 | Level                                                                                                                          |                                                                                                                                                                                                                                                                                                                                                                                                                                                                                                                                                                                                                                                                                                                                                                                                                                                                                                                                                                                                                                                                                                                                                                                                                                                                                                                                                                                                                                                                                                                                                                                                                                                                                                                                                                                                                                                                                                                                                                                                                                                                                                                                | Dimension                     | <u>s</u>                        | <u>Room</u>            |                         | Level          | Din                   | nensions           |
| Living Room             |                 | Main                                                                                                                           |                                                                                                                                                                                                                                                                                                                                                                                                                                                                                                                                                                                                                                                                                                                                                                                                                                                                                                                                                                                                                                                                                                                                                                                                                                                                                                                                                                                                                                                                                                                                                                                                                                                                                                                                                                                                                                                                                                                                                                                                                                                                                                                                | 15`0" x 12`2"                 |                                 | Dining Room            |                         | Main           | 14`6" x 12`5"         |                    |
| Citchen                 |                 | Main                                                                                                                           |                                                                                                                                                                                                                                                                                                                                                                                                                                                                                                                                                                                                                                                                                                                                                                                                                                                                                                                                                                                                                                                                                                                                                                                                                                                                                                                                                                                                                                                                                                                                                                                                                                                                                                                                                                                                                                                                                                                                                                                                                                                                                                                                | 12`2" x 15                    | 5`5"                            | Family                 | Room                    | Main           | 14`                   | 3" x 21`11"        |
| Spice Kitchen           |                 | Main                                                                                                                           | Main 9`7" x 4`11"                                                                                                                                                                                                                                                                                                                                                                                                                                                                                                                                                                                                                                                                                                                                                                                                                                                                                                                                                                                                                                                                                                                                                                                                                                                                                                                                                                                                                                                                                                                                                                                                                                                                                                                                                                                                                                                                                                                                                                                                                                                                                                              |                               | .1"                             | Office                 |                         | Main           |                       | 0" x 8`0"          |
| Bedroom - Primary       |                 | Upper 13`11" x 16`11'                                                                                                          |                                                                                                                                                                                                                                                                                                                                                                                                                                                                                                                                                                                                                                                                                                                                                                                                                                                                                                                                                                                                                                                                                                                                                                                                                                                                                                                                                                                                                                                                                                                                                                                                                                                                                                                                                                                                                                                                                                                                                                                                                                                                                                                                |                               | Bedroom                         |                        | Upper                   |                | 10" x 15`6"           |                    |
| Bedroom                 |                 | Upper                                                                                                                          |                                                                                                                                                                                                                                                                                                                                                                                                                                                                                                                                                                                                                                                                                                                                                                                                                                                                                                                                                                                                                                                                                                                                                                                                                                                                                                                                                                                                                                                                                                                                                                                                                                                                                                                                                                                                                                                                                                                                                                                                                                                                                                                                |                               | 10`6" x 10`0"                   |                        | Bedroom U               |                |                       | 2" x 9`9"          |
| Bonus Room              |                 | Upper 16`9" x 17`2"                                                                                                            |                                                                                                                                                                                                                                                                                                                                                                                                                                                                                                                                                                                                                                                                                                                                                                                                                                                                                                                                                                                                                                                                                                                                                                                                                                                                                                                                                                                                                                                                                                                                                                                                                                                                                                                                                                                                                                                                                                                                                                                                                                                                                                                                |                               | Bedroom                         |                        | Basement                |                | 0" x 11`7"            |                    |
| Bedroom                 |                 | Basemen                                                                                                                        |                                                                                                                                                                                                                                                                                                                                                                                                                                                                                                                                                                                                                                                                                                                                                                                                                                                                                                                                                                                                                                                                                                                                                                                                                                                                                                                                                                                                                                                                                                                                                                                                                                                                                                                                                                                                                                                                                                                                                                                                                                                                                                                                | 11`0" x 11`3"                 |                                 | Game R                 |                         | Basement       |                       | 1" x 36`11"        |
| Kitchen                 |                 | Basemen                                                                                                                        | t                                                                                                                                                                                                                                                                                                                                                                                                                                                                                                                                                                                                                                                                                                                                                                                                                                                                                                                                                                                                                                                                                                                                                                                                                                                                                                                                                                                                                                                                                                                                                                                                                                                                                                                                                                                                                                                                                                                                                                                                                                                                                                                              | 11`9" x 11`8"                 |                                 |                        | uite bath               | Upper<br>Upper |                       | 6" x 10`4"         |
| 5pc Ensuite bath        |                 | Upper                                                                                                                          |                                                                                                                                                                                                                                                                                                                                                                                                                                                                                                                                                                                                                                                                                                                                                                                                                                                                                                                                                                                                                                                                                                                                                                                                                                                                                                                                                                                                                                                                                                                                                                                                                                                                                                                                                                                                                                                                                                                                                                                                                                                                                                                                | 5`5" x 15`7"                  |                                 | •                      | 3pc Bathroom            |                |                       | " x 4`10"          |
| And Bathroom            |                 | Main                                                                                                                           | Main (`10" x 9`/!                                                                                                                                                                                                                                                                                                                                                                                                                                                                                                                                                                                                                                                                                                                                                                                                                                                                                                                                                                                                                                                                                                                                                                                                                                                                                                                                                                                                                                                                                                                                                                                                                                                                                                                                                                                                                                                                                                                                                                                                                                                                                                              |                               | 1.1                             | And Bat                | hroom                   | Pacamont       | 11                    | 0" v /\`11"        |