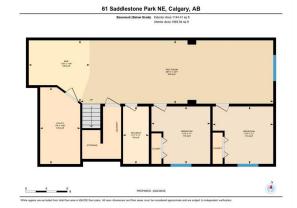

## 61 SADDLESTONE Park, Calgary T3J 0Z4

4pc Bathroom

Main

4`10" x 8`4"

| MLS®#:                  | A2156373        | Area:                                                                                                                          | Saddle Ridge                                                                                                                                                                                                                                                                                                                                                                                                                                                                                                                                                                                                                                                                                                                                                                                                                                                                                                                                                                                                                                                                                                                                                                                                                                                                                                                                                                                                                                                                                                                                                                                                                                                                                                                                                                                                                                                                                                                                                                                                                                                                                                                   | Listing<br>Date:              | 08/08/24                        | List Price             | : <b>\$1,075,000</b>    |                |                       |                    |
|-------------------------|-----------------|--------------------------------------------------------------------------------------------------------------------------------|--------------------------------------------------------------------------------------------------------------------------------------------------------------------------------------------------------------------------------------------------------------------------------------------------------------------------------------------------------------------------------------------------------------------------------------------------------------------------------------------------------------------------------------------------------------------------------------------------------------------------------------------------------------------------------------------------------------------------------------------------------------------------------------------------------------------------------------------------------------------------------------------------------------------------------------------------------------------------------------------------------------------------------------------------------------------------------------------------------------------------------------------------------------------------------------------------------------------------------------------------------------------------------------------------------------------------------------------------------------------------------------------------------------------------------------------------------------------------------------------------------------------------------------------------------------------------------------------------------------------------------------------------------------------------------------------------------------------------------------------------------------------------------------------------------------------------------------------------------------------------------------------------------------------------------------------------------------------------------------------------------------------------------------------------------------------------------------------------------------------------------|-------------------------------|---------------------------------|------------------------|-------------------------|----------------|-----------------------|--------------------|
| atus:                   | Active          | County:                                                                                                                        | Calgary                                                                                                                                                                                                                                                                                                                                                                                                                                                                                                                                                                                                                                                                                                                                                                                                                                                                                                                                                                                                                                                                                                                                                                                                                                                                                                                                                                                                                                                                                                                                                                                                                                                                                                                                                                                                                                                                                                                                                                                                                                                                                                                        | Date:<br>Change:              | None                            | Associati              | ociation: Fort McMurray |                |                       |                    |
|                         |                 |                                                                                                                                |                                                                                                                                                                                                                                                                                                                                                                                                                                                                                                                                                                                                                                                                                                                                                                                                                                                                                                                                                                                                                                                                                                                                                                                                                                                                                                                                                                                                                                                                                                                                                                                                                                                                                                                                                                                                                                                                                                                                                                                                                                                                                                                                | General Inf                   | <u>formation</u>                |                        |                         |                | DOM                   |                    |
|                         | ALL ALL         | Theory WY                                                                                                                      | History - American and Hall                                                                                                                                                                                                                                                                                                                                                                                                                                                                                                                                                                                                                                                                                                                                                                                                                                                                                                                                                                                                                                                                                                                                                                                                                                                                                                                                                                                                                                                                                                                                                                                                                                                                                                                                                                                                                                                                                                                                                                                                                                                                                                    | Prop Type:                    |                                 | Residential            |                         |                | 41                    |                    |
|                         | 11 Willa. + 28. |                                                                                                                                | A State of the sta | Sub Type:                     |                                 | Detached               |                         |                | <u>Layout</u>         |                    |
|                         |                 | A de la                                                                                    | C C C C C C C C C C C C C C C C C C C                                                                                                                                                                                                                                                                                                                                                                                                                                                                                                                                                                                                                                                                                                                                                                                                                                                                                                                                                                                                                                                                                                                                                                                                                                                                                                                                                                                                                                                                                                                                                                                                                                                                                                                                                                                                                                                                                                                                                                                                                                                                                          | City/Town:                    |                                 |                        | Finished Floor Area     |                | Beds:                 | 6 (4 2 )           |
| and the statute in      |                 |                                                                                                                                | Year Built:                                                                                                                                                                                                                                                                                                                                                                                                                                                                                                                                                                                                                                                                                                                                                                                                                                                                                                                                                                                                                                                                                                                                                                                                                                                                                                                                                                                                                                                                                                                                                                                                                                                                                                                                                                                                                                                                                                                                                                                                                                                                                                                    |                               |                                 | 2019                   | Abv Sqft:               | 2,816          | Baths:                | 5.0 (5 0)          |
|                         |                 |                                                                                                                                |                                                                                                                                                                                                                                                                                                                                                                                                                                                                                                                                                                                                                                                                                                                                                                                                                                                                                                                                                                                                                                                                                                                                                                                                                                                                                                                                                                                                                                                                                                                                                                                                                                                                                                                                                                                                                                                                                                                                                                                                                                                                                                                                | Lot Information<br>Lot Sz Ar: |                                 | Low Sqft:<br>Ttl Sqft: | 2,816                   | Style:         | 2 Storey              |                    |
|                         |                 |                                                                                                                                |                                                                                                                                                                                                                                                                                                                                                                                                                                                                                                                                                                                                                                                                                                                                                                                                                                                                                                                                                                                                                                                                                                                                                                                                                                                                                                                                                                                                                                                                                                                                                                                                                                                                                                                                                                                                                                                                                                                                                                                                                                                                                                                                |                               | 4,499 sqft                      |                        |                         |                |                       |                    |
| 11 - A -                |                 |                                                                                                                                |                                                                                                                                                                                                                                                                                                                                                                                                                                                                                                                                                                                                                                                                                                                                                                                                                                                                                                                                                                                                                                                                                                                                                                                                                                                                                                                                                                                                                                                                                                                                                                                                                                                                                                                                                                                                                                                                                                                                                                                                                                                                                                                                | Lot Shape:                    |                                 |                        |                         |                | Parking               |                    |
|                         |                 |                                                                                                                                |                                                                                                                                                                                                                                                                                                                                                                                                                                                                                                                                                                                                                                                                                                                                                                                                                                                                                                                                                                                                                                                                                                                                                                                                                                                                                                                                                                                                                                                                                                                                                                                                                                                                                                                                                                                                                                                                                                                                                                                                                                                                                                                                |                               |                                 |                        |                         | Ttl Park:      | 4                     |                    |
|                         |                 |                                                                                                                                |                                                                                                                                                                                                                                                                                                                                                                                                                                                                                                                                                                                                                                                                                                                                                                                                                                                                                                                                                                                                                                                                                                                                                                                                                                                                                                                                                                                                                                                                                                                                                                                                                                                                                                                                                                                                                                                                                                                                                                                                                                                                                                                                |                               |                                 |                        |                         | Garage Sz:     | 2                     |                    |
|                         |                 |                                                                                                                                |                                                                                                                                                                                                                                                                                                                                                                                                                                                                                                                                                                                                                                                                                                                                                                                                                                                                                                                                                                                                                                                                                                                                                                                                                                                                                                                                                                                                                                                                                                                                                                                                                                                                                                                                                                                                                                                                                                                                                                                                                                                                                                                                | Access:                       |                                 |                        |                         |                | 5                     |                    |
|                         |                 |                                                                                                                                |                                                                                                                                                                                                                                                                                                                                                                                                                                                                                                                                                                                                                                                                                                                                                                                                                                                                                                                                                                                                                                                                                                                                                                                                                                                                                                                                                                                                                                                                                                                                                                                                                                                                                                                                                                                                                                                                                                                                                                                                                                                                                                                                | Lot Feat:                     |                                 | Corner Lot,Landsca     | aped,Street Lighting    |                |                       |                    |
|                         |                 |                                                                                                                                |                                                                                                                                                                                                                                                                                                                                                                                                                                                                                                                                                                                                                                                                                                                                                                                                                                                                                                                                                                                                                                                                                                                                                                                                                                                                                                                                                                                                                                                                                                                                                                                                                                                                                                                                                                                                                                                                                                                                                                                                                                                                                                                                | Park Feat:                    |                                 | Double Garage Atta     |                         |                |                       |                    |
|                         |                 |                                                                                                                                |                                                                                                                                                                                                                                                                                                                                                                                                                                                                                                                                                                                                                                                                                                                                                                                                                                                                                                                                                                                                                                                                                                                                                                                                                                                                                                                                                                                                                                                                                                                                                                                                                                                                                                                                                                                                                                                                                                                                                                                                                                                                                                                                |                               |                                 |                        |                         |                |                       |                    |
|                         |                 |                                                                                                                                |                                                                                                                                                                                                                                                                                                                                                                                                                                                                                                                                                                                                                                                                                                                                                                                                                                                                                                                                                                                                                                                                                                                                                                                                                                                                                                                                                                                                                                                                                                                                                                                                                                                                                                                                                                                                                                                                                                                                                                                                                                                                                                                                |                               |                                 | Utilities and Featur   | es                      |                |                       |                    |
| Roof:                   | Asphalt Sh      | -                                                                                                                              |                                                                                                                                                                                                                                                                                                                                                                                                                                                                                                                                                                                                                                                                                                                                                                                                                                                                                                                                                                                                                                                                                                                                                                                                                                                                                                                                                                                                                                                                                                                                                                                                                                                                                                                                                                                                                                                                                                                                                                                                                                                                                                                                | Construction:                 |                                 |                        |                         |                |                       |                    |
| leating:                | Forced Air      | orced Air,Natural Gas                                                                                                          |                                                                                                                                                                                                                                                                                                                                                                                                                                                                                                                                                                                                                                                                                                                                                                                                                                                                                                                                                                                                                                                                                                                                                                                                                                                                                                                                                                                                                                                                                                                                                                                                                                                                                                                                                                                                                                                                                                                                                                                                                                                                                                                                |                               | Wood Frame                      |                        |                         |                |                       |                    |
| Sewer:                  |                 |                                                                                                                                | Flooring:                                                                                                                                                                                                                                                                                                                                                                                                                                                                                                                                                                                                                                                                                                                                                                                                                                                                                                                                                                                                                                                                                                                                                                                                                                                                                                                                                                                                                                                                                                                                                                                                                                                                                                                                                                                                                                                                                                                                                                                                                                                                                                                      |                               |                                 |                        |                         |                |                       |                    |
| xt Feat:                | Private En      | Private Entrance, Private Yard                                                                                                 |                                                                                                                                                                                                                                                                                                                                                                                                                                                                                                                                                                                                                                                                                                                                                                                                                                                                                                                                                                                                                                                                                                                                                                                                                                                                                                                                                                                                                                                                                                                                                                                                                                                                                                                                                                                                                                                                                                                                                                                                                                                                                                                                |                               | Carpet,Ceramic Tile,Vinyl Plank |                        |                         |                |                       |                    |
|                         |                 |                                                                                                                                |                                                                                                                                                                                                                                                                                                                                                                                                                                                                                                                                                                                                                                                                                                                                                                                                                                                                                                                                                                                                                                                                                                                                                                                                                                                                                                                                                                                                                                                                                                                                                                                                                                                                                                                                                                                                                                                                                                                                                                                                                                                                                                                                |                               |                                 | Water So               |                         |                |                       |                    |
|                         |                 |                                                                                                                                |                                                                                                                                                                                                                                                                                                                                                                                                                                                                                                                                                                                                                                                                                                                                                                                                                                                                                                                                                                                                                                                                                                                                                                                                                                                                                                                                                                                                                                                                                                                                                                                                                                                                                                                                                                                                                                                                                                                                                                                                                                                                                                                                |                               |                                 | Fnd/Bsm                |                         |                |                       |                    |
| Chalana Au              |                 | Cantural                                                                                                                       | in Condition on Distance                                                                                                                                                                                                                                                                                                                                                                                                                                                                                                                                                                                                                                                                                                                                                                                                                                                                                                                                                                                                                                                                                                                                                                                                                                                                                                                                                                                                                                                                                                                                                                                                                                                                                                                                                                                                                                                                                                                                                                                                                                                                                                       |                               |                                 |                        | Concrete                |                | d Defilinensten Weeke | Window Coundinas   |
| Kitchen Ap              | эрі:            |                                                                                                                                |                                                                                                                                                                                                                                                                                                                                                                                                                                                                                                                                                                                                                                                                                                                                                                                                                                                                                                                                                                                                                                                                                                                                                                                                                                                                                                                                                                                                                                                                                                                                                                                                                                                                                                                                                                                                                                                                                                                                                                                                                                                                                                                                |                               |                                 |                        |                         |                | d,Refrigerator,Washe  | r,window Coverings |
| Int Feat:<br>Utilities: |                 | Ceiling Fan(s),High Ceilings,Kitchen Island,No Animal Home,No Smoking Home,Quartz Counters,Separate Entrance,Walk-In Closet(s) |                                                                                                                                                                                                                                                                                                                                                                                                                                                                                                                                                                                                                                                                                                                                                                                                                                                                                                                                                                                                                                                                                                                                                                                                                                                                                                                                                                                                                                                                                                                                                                                                                                                                                                                                                                                                                                                                                                                                                                                                                                                                                                                                |                               |                                 |                        |                         |                |                       |                    |
| unues.                  |                 |                                                                                                                                |                                                                                                                                                                                                                                                                                                                                                                                                                                                                                                                                                                                                                                                                                                                                                                                                                                                                                                                                                                                                                                                                                                                                                                                                                                                                                                                                                                                                                                                                                                                                                                                                                                                                                                                                                                                                                                                                                                                                                                                                                                                                                                                                |                               |                                 | Room Information       | ı                       |                |                       |                    |
| loom                    |                 | Level                                                                                                                          |                                                                                                                                                                                                                                                                                                                                                                                                                                                                                                                                                                                                                                                                                                                                                                                                                                                                                                                                                                                                                                                                                                                                                                                                                                                                                                                                                                                                                                                                                                                                                                                                                                                                                                                                                                                                                                                                                                                                                                                                                                                                                                                                | Dimension                     | <u>s</u>                        | <u>Room</u>            |                         | Level          | Din                   | nensions           |
| Living Room             |                 | Main                                                                                                                           |                                                                                                                                                                                                                                                                                                                                                                                                                                                                                                                                                                                                                                                                                                                                                                                                                                                                                                                                                                                                                                                                                                                                                                                                                                                                                                                                                                                                                                                                                                                                                                                                                                                                                                                                                                                                                                                                                                                                                                                                                                                                                                                                | 15`0" x 12`2"                 |                                 | Dining Room            |                         | Main           | 14`6" x 12`5"         |                    |
| Citchen                 |                 | Main                                                                                                                           |                                                                                                                                                                                                                                                                                                                                                                                                                                                                                                                                                                                                                                                                                                                                                                                                                                                                                                                                                                                                                                                                                                                                                                                                                                                                                                                                                                                                                                                                                                                                                                                                                                                                                                                                                                                                                                                                                                                                                                                                                                                                                                                                | 12`2" x 15                    | 5`5"                            | Family                 | Room                    | Main           | 14`                   | 3" x 21`11"        |
| Spice Kitchen           |                 | Main                                                                                                                           | Main 9`7" x 4`11"                                                                                                                                                                                                                                                                                                                                                                                                                                                                                                                                                                                                                                                                                                                                                                                                                                                                                                                                                                                                                                                                                                                                                                                                                                                                                                                                                                                                                                                                                                                                                                                                                                                                                                                                                                                                                                                                                                                                                                                                                                                                                                              |                               | .1"                             | Office                 |                         | Main           |                       | 0" x 8`0"          |
| Bedroom - Primary       |                 | Upper 13`11" x 16`11'                                                                                                          |                                                                                                                                                                                                                                                                                                                                                                                                                                                                                                                                                                                                                                                                                                                                                                                                                                                                                                                                                                                                                                                                                                                                                                                                                                                                                                                                                                                                                                                                                                                                                                                                                                                                                                                                                                                                                                                                                                                                                                                                                                                                                                                                |                               | Bedroom                         |                        | Upper                   |                | 10" x 15`6"           |                    |
| Bedroom                 |                 | Upper                                                                                                                          |                                                                                                                                                                                                                                                                                                                                                                                                                                                                                                                                                                                                                                                                                                                                                                                                                                                                                                                                                                                                                                                                                                                                                                                                                                                                                                                                                                                                                                                                                                                                                                                                                                                                                                                                                                                                                                                                                                                                                                                                                                                                                                                                |                               | 10`6" x 10`0"                   |                        | Bedroom U               |                |                       | 2" x 9`9"          |
| Bonus Room              |                 | Upper 16`9" x 17`2"                                                                                                            |                                                                                                                                                                                                                                                                                                                                                                                                                                                                                                                                                                                                                                                                                                                                                                                                                                                                                                                                                                                                                                                                                                                                                                                                                                                                                                                                                                                                                                                                                                                                                                                                                                                                                                                                                                                                                                                                                                                                                                                                                                                                                                                                |                               | Bedroom                         |                        | Basement                |                | 0" x 11`7"            |                    |
| Bedroom                 |                 | Basemen                                                                                                                        |                                                                                                                                                                                                                                                                                                                                                                                                                                                                                                                                                                                                                                                                                                                                                                                                                                                                                                                                                                                                                                                                                                                                                                                                                                                                                                                                                                                                                                                                                                                                                                                                                                                                                                                                                                                                                                                                                                                                                                                                                                                                                                                                | 11`0" x 11`3"                 |                                 | Game R                 |                         | Basement       |                       | 1" x 36`11"        |
| Kitchen                 |                 | Basemen                                                                                                                        | t                                                                                                                                                                                                                                                                                                                                                                                                                                                                                                                                                                                                                                                                                                                                                                                                                                                                                                                                                                                                                                                                                                                                                                                                                                                                                                                                                                                                                                                                                                                                                                                                                                                                                                                                                                                                                                                                                                                                                                                                                                                                                                                              | 11`9" x 11`8"                 |                                 |                        | uite bath               | Upper<br>Upper |                       | 6" x 10`4"         |
| 5pc Ensuite bath        |                 | Upper                                                                                                                          |                                                                                                                                                                                                                                                                                                                                                                                                                                                                                                                                                                                                                                                                                                                                                                                                                                                                                                                                                                                                                                                                                                                                                                                                                                                                                                                                                                                                                                                                                                                                                                                                                                                                                                                                                                                                                                                                                                                                                                                                                                                                                                                                | 5`5" x 15`7"                  |                                 | •                      | 3pc Bathroom            |                |                       | " x 4`10"          |
| And Bathroom            |                 | Main                                                                                                                           | Main (`10" x 9`/!                                                                                                                                                                                                                                                                                                                                                                                                                                                                                                                                                                                                                                                                                                                                                                                                                                                                                                                                                                                                                                                                                                                                                                                                                                                                                                                                                                                                                                                                                                                                                                                                                                                                                                                                                                                                                                                                                                                                                                                                                                                                                                              |                               | 1.1                             | And Bat                | hroom                   | Pacamont       | 11                    | 0" v /\`11"        |