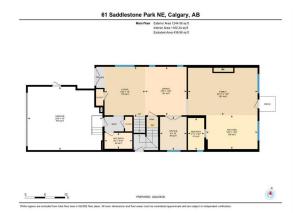

## 61 SADDLESTONE Park, Calgary T3J 0Z4

4pc Bathroom

Main

4`10" x 8`4"

| MLS®#:                  | A2156373        | Area:                                                                                                                          | Saddle Ridge                                                                                                                                                                                                                                                                                                                                                                                                                                                                                                                                                                                                                                                                                                                                                                                                                                                                                                                                                                                                                                                                                                                                                                                                                                                                                                                                                                                                                                                                                                                                                                                                                                                                                                                                                                                                                                                                                                                                                                                                                                                                                                                   | Listing<br>Date:              | 08/08/24                        | List Price             | : <b>\$1,075,000</b>    |                |                       |                    |
|-------------------------|-----------------|--------------------------------------------------------------------------------------------------------------------------------|--------------------------------------------------------------------------------------------------------------------------------------------------------------------------------------------------------------------------------------------------------------------------------------------------------------------------------------------------------------------------------------------------------------------------------------------------------------------------------------------------------------------------------------------------------------------------------------------------------------------------------------------------------------------------------------------------------------------------------------------------------------------------------------------------------------------------------------------------------------------------------------------------------------------------------------------------------------------------------------------------------------------------------------------------------------------------------------------------------------------------------------------------------------------------------------------------------------------------------------------------------------------------------------------------------------------------------------------------------------------------------------------------------------------------------------------------------------------------------------------------------------------------------------------------------------------------------------------------------------------------------------------------------------------------------------------------------------------------------------------------------------------------------------------------------------------------------------------------------------------------------------------------------------------------------------------------------------------------------------------------------------------------------------------------------------------------------------------------------------------------------|-------------------------------|---------------------------------|------------------------|-------------------------|----------------|-----------------------|--------------------|
| atus:                   | Active          | County:                                                                                                                        | Calgary                                                                                                                                                                                                                                                                                                                                                                                                                                                                                                                                                                                                                                                                                                                                                                                                                                                                                                                                                                                                                                                                                                                                                                                                                                                                                                                                                                                                                                                                                                                                                                                                                                                                                                                                                                                                                                                                                                                                                                                                                                                                                                                        | Date:<br>Change:              | None                            | Associati              | ociation: Fort McMurray |                |                       |                    |
|                         |                 |                                                                                                                                |                                                                                                                                                                                                                                                                                                                                                                                                                                                                                                                                                                                                                                                                                                                                                                                                                                                                                                                                                                                                                                                                                                                                                                                                                                                                                                                                                                                                                                                                                                                                                                                                                                                                                                                                                                                                                                                                                                                                                                                                                                                                                                                                | General Inf                   | <u>formation</u>                |                        |                         |                | DOM                   |                    |
|                         | ALL ALL         | Theory WY                                                                                                                      | History - American and Hall                                                                                                                                                                                                                                                                                                                                                                                                                                                                                                                                                                                                                                                                                                                                                                                                                                                                                                                                                                                                                                                                                                                                                                                                                                                                                                                                                                                                                                                                                                                                                                                                                                                                                                                                                                                                                                                                                                                                                                                                                                                                                                    | Prop Type:                    |                                 | Residential            |                         |                | 41                    |                    |
|                         | 11 Willa. + 28. |                                                                                                                                | A State of the sta | Sub Type:                     |                                 | Detached               |                         |                | <u>Layout</u>         |                    |
|                         |                 | A de la                                                                                    | C C C C C C C C C C C C C C C C C C C                                                                                                                                                                                                                                                                                                                                                                                                                                                                                                                                                                                                                                                                                                                                                                                                                                                                                                                                                                                                                                                                                                                                                                                                                                                                                                                                                                                                                                                                                                                                                                                                                                                                                                                                                                                                                                                                                                                                                                                                                                                                                          | City/Town:                    |                                 |                        | Finished Floor Area     |                | Beds:                 | 6 (4 2 )           |
| and the statute in      |                 |                                                                                                                                | Year Built:                                                                                                                                                                                                                                                                                                                                                                                                                                                                                                                                                                                                                                                                                                                                                                                                                                                                                                                                                                                                                                                                                                                                                                                                                                                                                                                                                                                                                                                                                                                                                                                                                                                                                                                                                                                                                                                                                                                                                                                                                                                                                                                    |                               |                                 | 2019                   | Abv Sqft:               | 2,816          | Baths:                | 5.0 (5 0)          |
|                         |                 |                                                                                                                                |                                                                                                                                                                                                                                                                                                                                                                                                                                                                                                                                                                                                                                                                                                                                                                                                                                                                                                                                                                                                                                                                                                                                                                                                                                                                                                                                                                                                                                                                                                                                                                                                                                                                                                                                                                                                                                                                                                                                                                                                                                                                                                                                | Lot Information<br>Lot Sz Ar: |                                 | Low Sqft:<br>Ttl Sqft: | 2,816                   | Style:         | 2 Storey              |                    |
|                         |                 |                                                                                                                                |                                                                                                                                                                                                                                                                                                                                                                                                                                                                                                                                                                                                                                                                                                                                                                                                                                                                                                                                                                                                                                                                                                                                                                                                                                                                                                                                                                                                                                                                                                                                                                                                                                                                                                                                                                                                                                                                                                                                                                                                                                                                                                                                |                               | 4,499 sqft                      |                        |                         |                |                       |                    |
| 11 - A -                |                 |                                                                                                                                |                                                                                                                                                                                                                                                                                                                                                                                                                                                                                                                                                                                                                                                                                                                                                                                                                                                                                                                                                                                                                                                                                                                                                                                                                                                                                                                                                                                                                                                                                                                                                                                                                                                                                                                                                                                                                                                                                                                                                                                                                                                                                                                                | Lot Shape:                    |                                 |                        |                         |                | Parking               |                    |
|                         |                 |                                                                                                                                |                                                                                                                                                                                                                                                                                                                                                                                                                                                                                                                                                                                                                                                                                                                                                                                                                                                                                                                                                                                                                                                                                                                                                                                                                                                                                                                                                                                                                                                                                                                                                                                                                                                                                                                                                                                                                                                                                                                                                                                                                                                                                                                                |                               |                                 |                        |                         | Ttl Park:      | 4                     |                    |
|                         |                 |                                                                                                                                |                                                                                                                                                                                                                                                                                                                                                                                                                                                                                                                                                                                                                                                                                                                                                                                                                                                                                                                                                                                                                                                                                                                                                                                                                                                                                                                                                                                                                                                                                                                                                                                                                                                                                                                                                                                                                                                                                                                                                                                                                                                                                                                                |                               |                                 |                        |                         | Garage Sz:     | 2                     |                    |
|                         |                 |                                                                                                                                |                                                                                                                                                                                                                                                                                                                                                                                                                                                                                                                                                                                                                                                                                                                                                                                                                                                                                                                                                                                                                                                                                                                                                                                                                                                                                                                                                                                                                                                                                                                                                                                                                                                                                                                                                                                                                                                                                                                                                                                                                                                                                                                                | Access:                       |                                 |                        |                         |                | 5                     |                    |
|                         |                 |                                                                                                                                |                                                                                                                                                                                                                                                                                                                                                                                                                                                                                                                                                                                                                                                                                                                                                                                                                                                                                                                                                                                                                                                                                                                                                                                                                                                                                                                                                                                                                                                                                                                                                                                                                                                                                                                                                                                                                                                                                                                                                                                                                                                                                                                                | Lot Feat:                     |                                 | Corner Lot,Landsca     | aped,Street Lighting    |                |                       |                    |
|                         |                 |                                                                                                                                |                                                                                                                                                                                                                                                                                                                                                                                                                                                                                                                                                                                                                                                                                                                                                                                                                                                                                                                                                                                                                                                                                                                                                                                                                                                                                                                                                                                                                                                                                                                                                                                                                                                                                                                                                                                                                                                                                                                                                                                                                                                                                                                                | Park Feat:                    |                                 | Double Garage Atta     |                         |                |                       |                    |
|                         |                 |                                                                                                                                |                                                                                                                                                                                                                                                                                                                                                                                                                                                                                                                                                                                                                                                                                                                                                                                                                                                                                                                                                                                                                                                                                                                                                                                                                                                                                                                                                                                                                                                                                                                                                                                                                                                                                                                                                                                                                                                                                                                                                                                                                                                                                                                                |                               |                                 |                        |                         |                |                       |                    |
|                         |                 |                                                                                                                                |                                                                                                                                                                                                                                                                                                                                                                                                                                                                                                                                                                                                                                                                                                                                                                                                                                                                                                                                                                                                                                                                                                                                                                                                                                                                                                                                                                                                                                                                                                                                                                                                                                                                                                                                                                                                                                                                                                                                                                                                                                                                                                                                |                               |                                 | Utilities and Featur   | es                      |                |                       |                    |
| Roof:                   | Asphalt Sh      | -                                                                                                                              |                                                                                                                                                                                                                                                                                                                                                                                                                                                                                                                                                                                                                                                                                                                                                                                                                                                                                                                                                                                                                                                                                                                                                                                                                                                                                                                                                                                                                                                                                                                                                                                                                                                                                                                                                                                                                                                                                                                                                                                                                                                                                                                                | Construction:                 |                                 |                        |                         |                |                       |                    |
| leating:                | Forced Air      | orced Air,Natural Gas                                                                                                          |                                                                                                                                                                                                                                                                                                                                                                                                                                                                                                                                                                                                                                                                                                                                                                                                                                                                                                                                                                                                                                                                                                                                                                                                                                                                                                                                                                                                                                                                                                                                                                                                                                                                                                                                                                                                                                                                                                                                                                                                                                                                                                                                |                               | Wood Frame                      |                        |                         |                |                       |                    |
| Sewer:                  |                 |                                                                                                                                | Flooring:                                                                                                                                                                                                                                                                                                                                                                                                                                                                                                                                                                                                                                                                                                                                                                                                                                                                                                                                                                                                                                                                                                                                                                                                                                                                                                                                                                                                                                                                                                                                                                                                                                                                                                                                                                                                                                                                                                                                                                                                                                                                                                                      |                               |                                 |                        |                         |                |                       |                    |
| xt Feat:                | Private En      | Private Entrance, Private Yard                                                                                                 |                                                                                                                                                                                                                                                                                                                                                                                                                                                                                                                                                                                                                                                                                                                                                                                                                                                                                                                                                                                                                                                                                                                                                                                                                                                                                                                                                                                                                                                                                                                                                                                                                                                                                                                                                                                                                                                                                                                                                                                                                                                                                                                                |                               | Carpet,Ceramic Tile,Vinyl Plank |                        |                         |                |                       |                    |
|                         |                 |                                                                                                                                |                                                                                                                                                                                                                                                                                                                                                                                                                                                                                                                                                                                                                                                                                                                                                                                                                                                                                                                                                                                                                                                                                                                                                                                                                                                                                                                                                                                                                                                                                                                                                                                                                                                                                                                                                                                                                                                                                                                                                                                                                                                                                                                                |                               |                                 | Water So               |                         |                |                       |                    |
|                         |                 |                                                                                                                                |                                                                                                                                                                                                                                                                                                                                                                                                                                                                                                                                                                                                                                                                                                                                                                                                                                                                                                                                                                                                                                                                                                                                                                                                                                                                                                                                                                                                                                                                                                                                                                                                                                                                                                                                                                                                                                                                                                                                                                                                                                                                                                                                |                               |                                 | Fnd/Bsm                |                         |                |                       |                    |
| Chalana Au              |                 | Cantural                                                                                                                       | in Condition on Distance                                                                                                                                                                                                                                                                                                                                                                                                                                                                                                                                                                                                                                                                                                                                                                                                                                                                                                                                                                                                                                                                                                                                                                                                                                                                                                                                                                                                                                                                                                                                                                                                                                                                                                                                                                                                                                                                                                                                                                                                                                                                                                       |                               |                                 |                        | Concrete                |                | d Defilinensten Weeke | Window Coundinas   |
| Kitchen Ap              | эрі:            |                                                                                                                                |                                                                                                                                                                                                                                                                                                                                                                                                                                                                                                                                                                                                                                                                                                                                                                                                                                                                                                                                                                                                                                                                                                                                                                                                                                                                                                                                                                                                                                                                                                                                                                                                                                                                                                                                                                                                                                                                                                                                                                                                                                                                                                                                |                               |                                 |                        |                         |                | d,Refrigerator,Washe  | r,window Coverings |
| Int Feat:<br>Utilities: |                 | Ceiling Fan(s),High Ceilings,Kitchen Island,No Animal Home,No Smoking Home,Quartz Counters,Separate Entrance,Walk-In Closet(s) |                                                                                                                                                                                                                                                                                                                                                                                                                                                                                                                                                                                                                                                                                                                                                                                                                                                                                                                                                                                                                                                                                                                                                                                                                                                                                                                                                                                                                                                                                                                                                                                                                                                                                                                                                                                                                                                                                                                                                                                                                                                                                                                                |                               |                                 |                        |                         |                |                       |                    |
| unues.                  |                 |                                                                                                                                |                                                                                                                                                                                                                                                                                                                                                                                                                                                                                                                                                                                                                                                                                                                                                                                                                                                                                                                                                                                                                                                                                                                                                                                                                                                                                                                                                                                                                                                                                                                                                                                                                                                                                                                                                                                                                                                                                                                                                                                                                                                                                                                                |                               |                                 | Room Information       | ı                       |                |                       |                    |
| loom                    |                 | Level                                                                                                                          |                                                                                                                                                                                                                                                                                                                                                                                                                                                                                                                                                                                                                                                                                                                                                                                                                                                                                                                                                                                                                                                                                                                                                                                                                                                                                                                                                                                                                                                                                                                                                                                                                                                                                                                                                                                                                                                                                                                                                                                                                                                                                                                                | Dimension                     | <u>s</u>                        | <u>Room</u>            |                         | Level          | Din                   | nensions           |
| Living Room             |                 | Main                                                                                                                           |                                                                                                                                                                                                                                                                                                                                                                                                                                                                                                                                                                                                                                                                                                                                                                                                                                                                                                                                                                                                                                                                                                                                                                                                                                                                                                                                                                                                                                                                                                                                                                                                                                                                                                                                                                                                                                                                                                                                                                                                                                                                                                                                | 15`0" x 12`2"                 |                                 | Dining Room            |                         | Main           | 14`6" x 12`5"         |                    |
| Citchen                 |                 | Main                                                                                                                           |                                                                                                                                                                                                                                                                                                                                                                                                                                                                                                                                                                                                                                                                                                                                                                                                                                                                                                                                                                                                                                                                                                                                                                                                                                                                                                                                                                                                                                                                                                                                                                                                                                                                                                                                                                                                                                                                                                                                                                                                                                                                                                                                | 12`2" x 15                    | 5`5"                            | Family                 | Room                    | Main           | 14`                   | 3" x 21`11"        |
| Spice Kitchen           |                 | Main                                                                                                                           | Main 9`7" x 4`11"                                                                                                                                                                                                                                                                                                                                                                                                                                                                                                                                                                                                                                                                                                                                                                                                                                                                                                                                                                                                                                                                                                                                                                                                                                                                                                                                                                                                                                                                                                                                                                                                                                                                                                                                                                                                                                                                                                                                                                                                                                                                                                              |                               | .1"                             | Office                 |                         | Main           |                       | 0" x 8`0"          |
| Bedroom - Primary       |                 | Upper 13`11" x 16`11'                                                                                                          |                                                                                                                                                                                                                                                                                                                                                                                                                                                                                                                                                                                                                                                                                                                                                                                                                                                                                                                                                                                                                                                                                                                                                                                                                                                                                                                                                                                                                                                                                                                                                                                                                                                                                                                                                                                                                                                                                                                                                                                                                                                                                                                                |                               | Bedroom                         |                        | Upper                   |                | 10" x 15`6"           |                    |
| Bedroom                 |                 | Upper                                                                                                                          |                                                                                                                                                                                                                                                                                                                                                                                                                                                                                                                                                                                                                                                                                                                                                                                                                                                                                                                                                                                                                                                                                                                                                                                                                                                                                                                                                                                                                                                                                                                                                                                                                                                                                                                                                                                                                                                                                                                                                                                                                                                                                                                                |                               | 10`6" x 10`0"                   |                        | Bedroom U               |                |                       | 2" x 9`9"          |
| Bonus Room              |                 | Upper 16`9" x 17`2"                                                                                                            |                                                                                                                                                                                                                                                                                                                                                                                                                                                                                                                                                                                                                                                                                                                                                                                                                                                                                                                                                                                                                                                                                                                                                                                                                                                                                                                                                                                                                                                                                                                                                                                                                                                                                                                                                                                                                                                                                                                                                                                                                                                                                                                                |                               | Bedroom                         |                        | Basement                |                | 0" x 11`7"            |                    |
| Bedroom                 |                 | Basemen                                                                                                                        |                                                                                                                                                                                                                                                                                                                                                                                                                                                                                                                                                                                                                                                                                                                                                                                                                                                                                                                                                                                                                                                                                                                                                                                                                                                                                                                                                                                                                                                                                                                                                                                                                                                                                                                                                                                                                                                                                                                                                                                                                                                                                                                                | 11`0" x 11`3"                 |                                 | Game R                 |                         | Basement       |                       | 1" x 36`11"        |
| Kitchen                 |                 | Basemen                                                                                                                        | t                                                                                                                                                                                                                                                                                                                                                                                                                                                                                                                                                                                                                                                                                                                                                                                                                                                                                                                                                                                                                                                                                                                                                                                                                                                                                                                                                                                                                                                                                                                                                                                                                                                                                                                                                                                                                                                                                                                                                                                                                                                                                                                              | 11`9" x 11`8"                 |                                 |                        | uite bath               | Upper<br>Upper |                       | 6" x 10`4"         |
| 5pc Ensuite bath        |                 | Upper                                                                                                                          |                                                                                                                                                                                                                                                                                                                                                                                                                                                                                                                                                                                                                                                                                                                                                                                                                                                                                                                                                                                                                                                                                                                                                                                                                                                                                                                                                                                                                                                                                                                                                                                                                                                                                                                                                                                                                                                                                                                                                                                                                                                                                                                                | 5`5" x 15`7"                  |                                 | •                      | 3pc Bathroom            |                |                       | " x 4`10"          |
| And Bathroom            |                 | Main                                                                                                                           | Main (`10" x 9`/!                                                                                                                                                                                                                                                                                                                                                                                                                                                                                                                                                                                                                                                                                                                                                                                                                                                                                                                                                                                                                                                                                                                                                                                                                                                                                                                                                                                                                                                                                                                                                                                                                                                                                                                                                                                                                                                                                                                                                                                                                                                                                                              |                               | 1.1                             | And Bat                | hroom                   | Pacamont       | 11                    | 0" v /\`11"        |