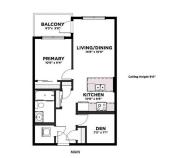

Utilities and Features

| Roof:<br>Heating:                                                                                                                                                    | Baseboard,Natural Gas                                                       |               | • •                     | Composite Siding,Stone,Wood Frame |                                 |  |  |
|----------------------------------------------------------------------------------------------------------------------------------------------------------------------|-----------------------------------------------------------------------------|---------------|-------------------------|-----------------------------------|---------------------------------|--|--|
| Sewer:<br>Ext Feat:                                                                                                                                                  | Balcony,BBQ gas line                                                        |               | Flooring:<br>Vinyl      |                                   |                                 |  |  |
|                                                                                                                                                                      |                                                                             |               | Water Source:           |                                   |                                 |  |  |
|                                                                                                                                                                      |                                                                             |               | Fnd/Bsmt:               |                                   |                                 |  |  |
| Kitchen Appl:                                                                                                                                                        | ppl: Dishwasher,Dryer,Electric Stove,Microwave Hood Fan,Refrigerator,Washer |               |                         |                                   |                                 |  |  |
| Int Feat: Breakfast Bar, Built-in Features, Closet Organizers, High Ceilings, Open Floorplan, Pantry, Quartz Counters, Recessed Lighting, Storage, Walk-In Closet (s |                                                                             |               |                         |                                   | hting,Storage,Walk-In Closet(s) |  |  |
|                                                                                                                                                                      |                                                                             |               | Room Information        |                                   |                                 |  |  |
| Room                                                                                                                                                                 | Level                                                                       | Dimensions    | Room                    | Level                             | Dimensions                      |  |  |
| Kitchen                                                                                                                                                              | Main                                                                        | 10`6" x 8`6"  | Living/Dining Room Comb | oination Main                     | 14`8" x 10`6"                   |  |  |
| Den                                                                                                                                                                  | Main                                                                        | 7`5" x 7`1"   | Balcony                 | Main                              | 9`3" x 5`8"                     |  |  |
| Laundry                                                                                                                                                              | Main                                                                        | 4`11" x 7`7"  | Bedroom - Primary       | Main                              | 10`6" x 9`4"                    |  |  |
| 3pc Bathroom                                                                                                                                                         | Main                                                                        | 7`11" x 4`11" |                         |                                   |                                 |  |  |
|                                                                                                                                                                      |                                                                             |               | Legal/Tax/Financial     |                                   |                                 |  |  |
| Condo Fee:                                                                                                                                                           |                                                                             | Title:        |                         | Zoning:                           |                                 |  |  |
| \$383                                                                                                                                                                |                                                                             | Fee Simple    |                         | M-2                               |                                 |  |  |