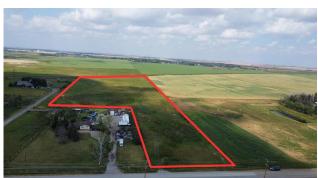

Title: Zoning: **Fee Simple** LLR

Legal Desc: 0212489

Remarks

Pub Rmks: LOCATION LOCATION! Rare opportunity to OWN 14.53 Acres in City of Chestermere. This lot is located on paved road on TWP 240, mins away from

> Kinniburgh. Build you dream home with mountain views or establish home business, opportunities are unlimited with various discretionary uses such as Places of Worship, Major Home Business, Child Care Facilities, Storage yard. Easy access to Highway 1, Glenmore Trail via 791. Don't miss out, call your favorite realtor today