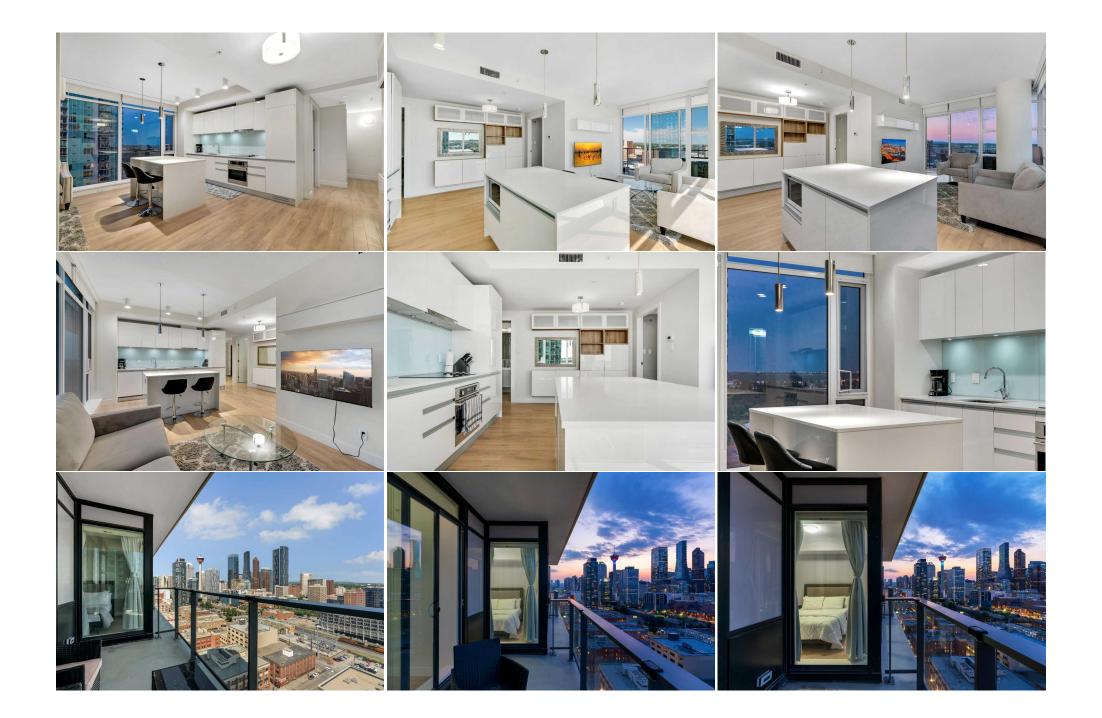

|                                                 | Monthly                                                                                                                                                                                                                                                                                                                                                                                                                                                                                                                                                                                                                                                                                                                                                                                                                                                                                                                                                                                                                                                                                                                                                                                                                                                                                                                                                                                                                                                                                                                                                                                                                                                                                                                                                                                                                                                                                                                                                                                                                                                                                                                                                             |
|-------------------------------------------------|---------------------------------------------------------------------------------------------------------------------------------------------------------------------------------------------------------------------------------------------------------------------------------------------------------------------------------------------------------------------------------------------------------------------------------------------------------------------------------------------------------------------------------------------------------------------------------------------------------------------------------------------------------------------------------------------------------------------------------------------------------------------------------------------------------------------------------------------------------------------------------------------------------------------------------------------------------------------------------------------------------------------------------------------------------------------------------------------------------------------------------------------------------------------------------------------------------------------------------------------------------------------------------------------------------------------------------------------------------------------------------------------------------------------------------------------------------------------------------------------------------------------------------------------------------------------------------------------------------------------------------------------------------------------------------------------------------------------------------------------------------------------------------------------------------------------------------------------------------------------------------------------------------------------------------------------------------------------------------------------------------------------------------------------------------------------------------------------------------------------------------------------------------------------|
| Legal Desc:                                     | 1512348 Remarks                                                                                                                                                                                                                                                                                                                                                                                                                                                                                                                                                                                                                                                                                                                                                                                                                                                                                                                                                                                                                                                                                                                                                                                                                                                                                                                                                                                                                                                                                                                                                                                                                                                                                                                                                                                                                                                                                                                                                                                                                                                                                                                                                     |
| Pub Rmks:<br>Inclusions:<br>Property Listed By: | Under \$470k! Million Dollar Views! *Watch the video* Luxury living awaits at The Guardian, Calgary's tallest residential towers. This exquisite FULLY FURNISHED 2-<br>bedroom, 2-bathroom NE CORNER UNIT CONDO kept in an immaculate condition offers unparalleled PANORAMIC VIEWS OF DOWNTOWN, CITYLINE, BOW RIVER,<br>SADDLEDOME, & STAMPEDE GROUNDS. Excellent opportunity for all home buyers and investors looking to gain the max lucrative rental income through this<br>gorgeous furnished suite. Step into an upscale bright, sunny, and open floorplan illuminated by floor-to-ceiling windows with great views of the city, enhanced by<br>LED lighting and laminate wood floors that will leave you at a wow! The Chef's kitchen boasts panelled fridge, a Bosch dishwasher, over the counter gas cook top,<br>complemented by sleek white cabinets with an elegant glass backsplash, quartz countertops, and a spacious island perfect for entertaining. A water filtration<br>system adds convenience. Enjoy a dining area with stylish built-ins and a living room featuring walls of windows and a built-in entertainment console. The sizable<br>balcony beckons with stunning unobstructed views of Calgary's skyline and gorgeous citywide views, perfect for your morning coffee. The primary spacious<br>bedroom has floor to ceiling windows with downtown views, a generous sized closet, and its own luxurious ensuite. The second bedroom also offers expansive views<br>with a bathroom with walk-in glass shower located right in front of the second bedroom. Both the bedrooms are located on different sides offering privacy.<br>Additional features include an in-suite laundry closet with new washer/dryer,ABOVE GRADE TITLED PARKING STALL (#203 on 5th floor) , and an assigned storage<br>locker. Residents of The Guardian enjoy exclusive amenities such as concierge service, a garden terrace with BBQs, a 1,350 sq ft social club for events, and a state-<br>of-the-art fitness center. Located amidst Calgary's vibrant scene, The Guardian is surrounded by cafes, restaurants, shops, casino, parks, grocery stores, |