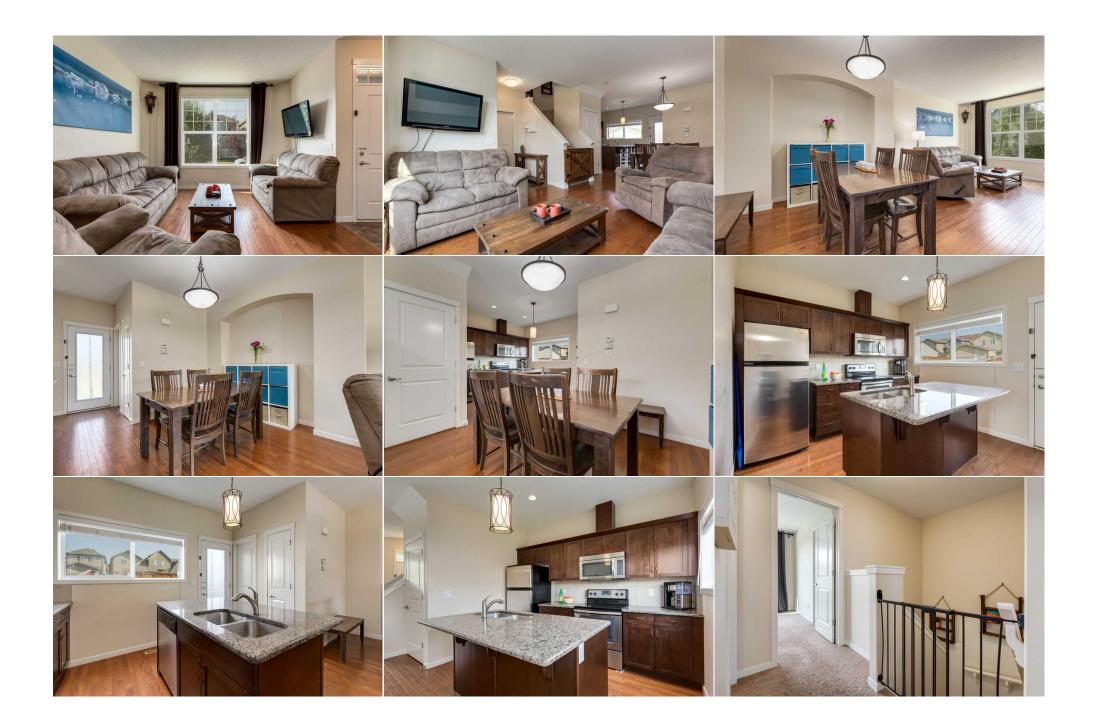

| Title:<br>Fee Simple                            | Zoning:<br>R-1N                                                                                                                                                                                                                                                                                                                                                                                                                                                                                                                                                                                                                                                                                                                                                                                                                                                                                                                                                                                                                                                                                                               |  |  |  |  |
|-------------------------------------------------|-------------------------------------------------------------------------------------------------------------------------------------------------------------------------------------------------------------------------------------------------------------------------------------------------------------------------------------------------------------------------------------------------------------------------------------------------------------------------------------------------------------------------------------------------------------------------------------------------------------------------------------------------------------------------------------------------------------------------------------------------------------------------------------------------------------------------------------------------------------------------------------------------------------------------------------------------------------------------------------------------------------------------------------------------------------------------------------------------------------------------------|--|--|--|--|
| Legal Desc:                                     | 1312647<br>Remarks                                                                                                                                                                                                                                                                                                                                                                                                                                                                                                                                                                                                                                                                                                                                                                                                                                                                                                                                                                                                                                                                                                            |  |  |  |  |
| Pub Rmks:<br>Inclusions:<br>Property Listed By: | The perfect family home in the vibrant community of Cranston! Pride of ownership is evident from the moment you walk in. Featuring an open floor plan with gleaming oak hardwood flooring and 9' ceilings throughout the main floor, front living and dining room with easy transition to the spacious kitchen with timeless cabinetry, quartz counter tops and a center island with eat bar. A powder room completes this space. Upstairs you will find a master bedroom with walk-in closet, additional bedrooms and 4 piece bathroom. The basement is finished with a 4th bedroom (currently used as a den), 4 piece bathroom, flex room, storage and laundry room. Fully fenced and landscaped back yard as well as parking stalls for 2 vehicles on the gravel parking pad leaving ample space for a future garage. Walking distance to school, parks and minutes to an array of amenities and all that the community of Cranston has to offer. Nature is at your doorstep in the incredible Fish Creek offering work renowned fishing and miles of walking/biking pathways. Truly a must see! Shed, Freezer Real Broker |  |  |  |  |