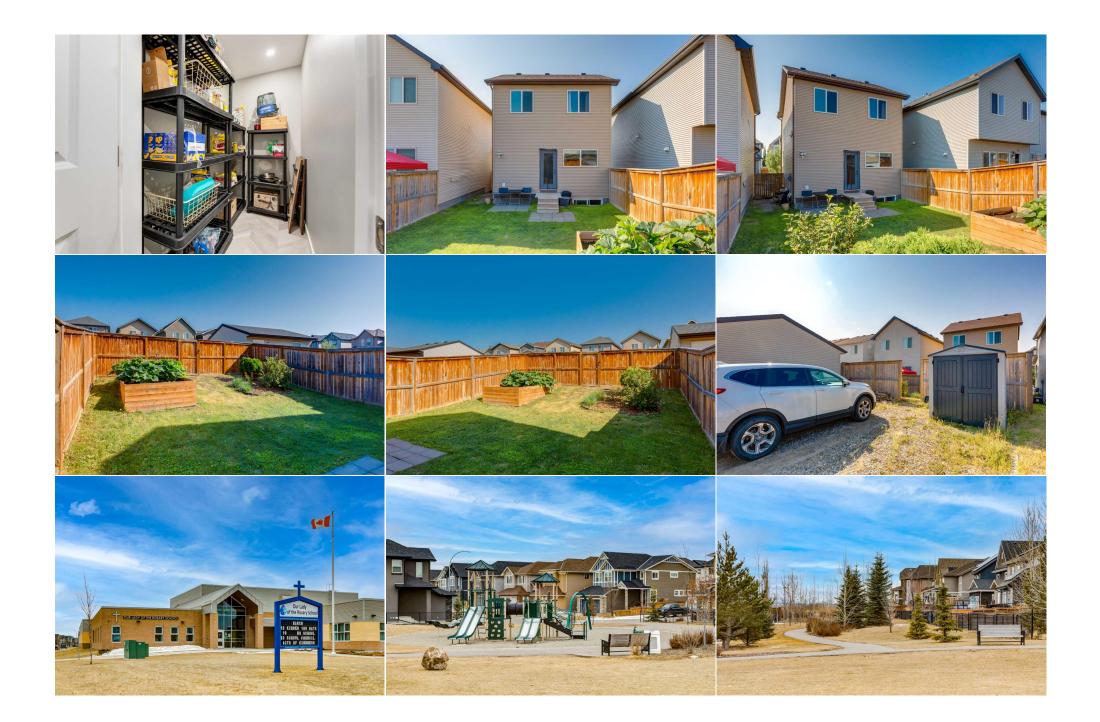

| Title:<br>Fee Simple                            | Zoning:<br>R-1N                                                                                                                                                                                                                                                                                                                                                                                                                                                                                                                                                                                                                                                                                                                                                                                                                                                                                                                                                                                                                                                                                                               |  |  |  |  |
|-------------------------------------------------|-------------------------------------------------------------------------------------------------------------------------------------------------------------------------------------------------------------------------------------------------------------------------------------------------------------------------------------------------------------------------------------------------------------------------------------------------------------------------------------------------------------------------------------------------------------------------------------------------------------------------------------------------------------------------------------------------------------------------------------------------------------------------------------------------------------------------------------------------------------------------------------------------------------------------------------------------------------------------------------------------------------------------------------------------------------------------------------------------------------------------------|--|--|--|--|
| Legal Desc:                                     | 1312647<br>Remarks                                                                                                                                                                                                                                                                                                                                                                                                                                                                                                                                                                                                                                                                                                                                                                                                                                                                                                                                                                                                                                                                                                            |  |  |  |  |
| Pub Rmks:<br>Inclusions:<br>Property Listed By: | The perfect family home in the vibrant community of Cranston! Pride of ownership is evident from the moment you walk in. Featuring an open floor plan with gleaming oak hardwood flooring and 9' ceilings throughout the main floor, front living and dining room with easy transition to the spacious kitchen with timeless cabinetry, quartz counter tops and a center island with eat bar. A powder room completes this space. Upstairs you will find a master bedroom with walk-in closet, additional bedrooms and 4 piece bathroom. The basement is finished with a 4th bedroom (currently used as a den), 4 piece bathroom, flex room, storage and laundry room. Fully fenced and landscaped back yard as well as parking stalls for 2 vehicles on the gravel parking pad leaving ample space for a future garage. Walking distance to school, parks and minutes to an array of amenities and all that the community of Cranston has to offer. Nature is at your doorstep in the incredible Fish Creek offering work renowned fishing and miles of walking/biking pathways. Truly a must see! Shed, Freezer Real Broker |  |  |  |  |