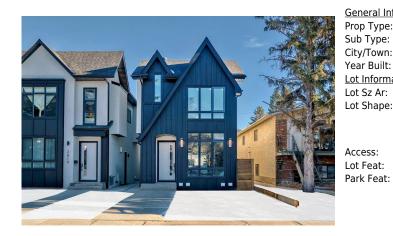

## 2812A 40 Street, Calgary T3E 3J6

| MLS®#:  | A2156537 | Area:   | Glenbrook | Listing<br>Date: | 08/18/24 | List Price: <b>\$1,199,900</b> |
|---------|----------|---------|-----------|------------------|----------|--------------------------------|
| Status: | Active   | County: | Calgary   | Change:          | None     | Association: Fort McMurray     |

| neral Information | -              |                     |                   | DOM                      |                   |
|-------------------|----------------|---------------------|-------------------|--------------------------|-------------------|
| р Туре:           | Residential    |                     |                   | 125                      |                   |
| о Туре:           | Detached       |                     |                   | <u>Layout</u>            |                   |
| //Town:           | Calgary        | Finished Floor Are  | a                 | Beds:                    | 5 (3 2 )          |
| r Built:          | 2024           | Abv Sqft:           | 2,027             | Baths:                   | 3.5 (3 1)         |
| Information       |                | Low Sqft:           |                   | Style:                   | 3 Storey          |
| Sz Ar:            | 4,620 sqft     | Ttl Sqft:           | 2,027             |                          |                   |
| Shape:            |                |                     |                   | Parking                  |                   |
|                   |                |                     |                   | Ttl Park:                | 2                 |
|                   |                |                     |                   | Garage Sz:               | 2                 |
| ess:              |                |                     |                   |                          |                   |
| Feat:             | Back Lane,Back | Yard,Dog Run Fenced | In,Low Maintenand | ce Landscape,Street Ligł | nting,Rectangular |