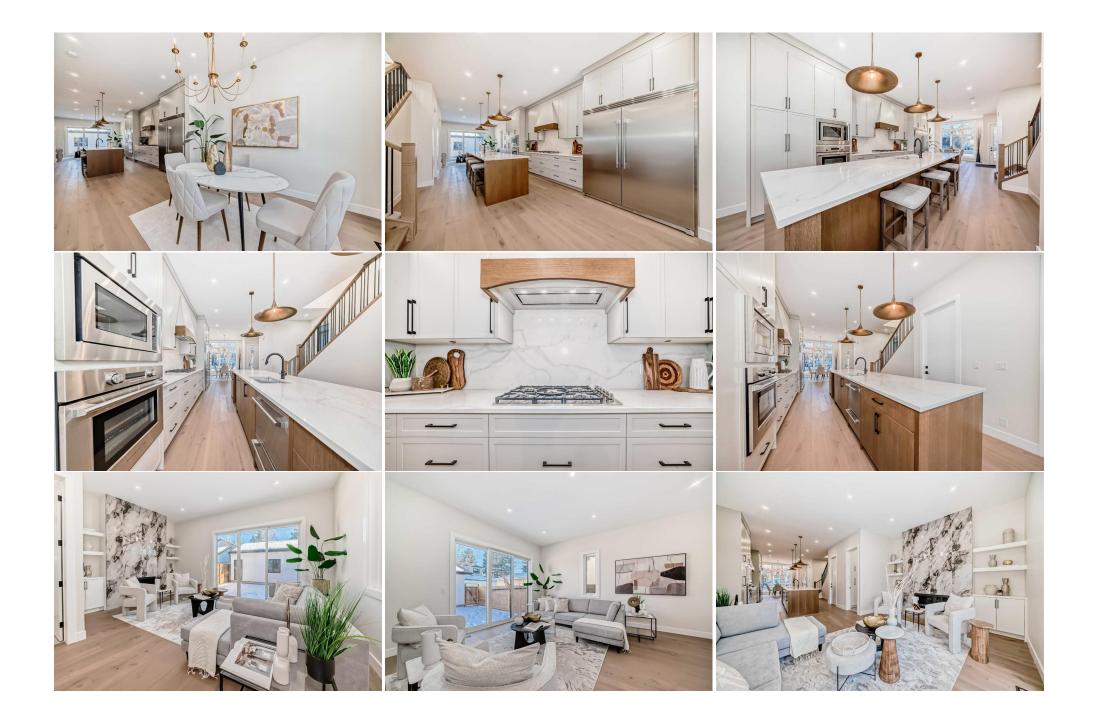

| Bedroom<br>Living Room<br>4pc Bathroom          | Suite<br>Suite<br>Suite                                                                                                                                                                                                                                                                                                                                                                                                                                                                                                                                                                                                                                                                                                                                                                                                                                                                                                                                                                                                                                                                                                                                                                                                                                                                                                                                                                                                                                                                                                                                                                                                                                                                                                                                                                                                                                                                                                                                                                                                                                                                                                        | 10`9" x 10`0"<br>14`10" x 12`5"<br>9`9" x 4`11" | Kitchen<br>Furnace/Utility Room | Suite<br>Lower | 9`2" x 7`9"<br>11`0" x 5`8" |  |  |  |
|-------------------------------------------------|--------------------------------------------------------------------------------------------------------------------------------------------------------------------------------------------------------------------------------------------------------------------------------------------------------------------------------------------------------------------------------------------------------------------------------------------------------------------------------------------------------------------------------------------------------------------------------------------------------------------------------------------------------------------------------------------------------------------------------------------------------------------------------------------------------------------------------------------------------------------------------------------------------------------------------------------------------------------------------------------------------------------------------------------------------------------------------------------------------------------------------------------------------------------------------------------------------------------------------------------------------------------------------------------------------------------------------------------------------------------------------------------------------------------------------------------------------------------------------------------------------------------------------------------------------------------------------------------------------------------------------------------------------------------------------------------------------------------------------------------------------------------------------------------------------------------------------------------------------------------------------------------------------------------------------------------------------------------------------------------------------------------------------------------------------------------------------------------------------------------------------|-------------------------------------------------|---------------------------------|----------------|-----------------------------|--|--|--|
|                                                 |                                                                                                                                                                                                                                                                                                                                                                                                                                                                                                                                                                                                                                                                                                                                                                                                                                                                                                                                                                                                                                                                                                                                                                                                                                                                                                                                                                                                                                                                                                                                                                                                                                                                                                                                                                                                                                                                                                                                                                                                                                                                                                                                |                                                 | Legal/Tax/Financial             |                |                             |  |  |  |
| Title:<br><b>Fee Simple</b><br>Legal Desc:      | 1365AH                                                                                                                                                                                                                                                                                                                                                                                                                                                                                                                                                                                                                                                                                                                                                                                                                                                                                                                                                                                                                                                                                                                                                                                                                                                                                                                                                                                                                                                                                                                                                                                                                                                                                                                                                                                                                                                                                                                                                                                                                                                                                                                         | Zoning:<br><b>R-C2</b>                          | Remarks                         |                |                             |  |  |  |
| Pub Rmks:<br>Inclusions:<br>Property Listed By: | NOW MOVE-IN READY! Here is the high-end, luxury infill you've been waiting for! This 5-BED, 3.5-BATH DETACHED home in beautiful GLENBROOK won't last long, with its well-thought-out floorplan and 2-BED LEGAL BASEMENT SUITE (subject to permits & approval by the city)! Glenbrook is an incredible community for families of any size, with inner-city living complimented by large lots and mature trees, with direct access to the Optimist Athletic Park and Arenas, Glenbrook Off Leash Area, Glenmeadows School, Turtle Hill, and all the shopping and amenities in the Westhills/Signal Hill shopping district. A large front door with a glass insert brings in lots of light as you are greeted in the foyer, with a built-in bench and hooks. The main level showcases an open-concept floor plan with the dedicated dining room starting it off with oversized West-facing windows flooding the entire level in natural light. The immaculate chef's kitchen has no detail overlooked, with an extralong central island with bar seating and a nook extension for everyday meals, a modern and timeless tile backsplash, ceiling-height shaker cabinetry, and a full stainless steel appliance package including a double-wide French door fridge, a gorgeous gas cooktop, dishwasher, wall oven and microwave, and space for a beverage fridge. The custom millwork extends into the large living room, with upper shelving and counters on either side of the inset gas fireplace, with direct access to the private deck through the 3-panel regency garden doors. The private powder room sits discreetly off the main living area with designer lighting and a tiled floor. Upstairs, a large bonus room greets you immediately, with a breathaking vaulted ceiling with skylight, shining light on the inset gas fireplace! The primary suite also features a vaulted ceiling, large windows, an extra-long walk-in closet with built-in closets, a main 4-pc modern bath, and a fully equipped laundry room complete the upper floor. Downstairs, the fully developed 2-bed suite (subject to permits & ap |                                                 |                                 |                |                             |  |  |  |