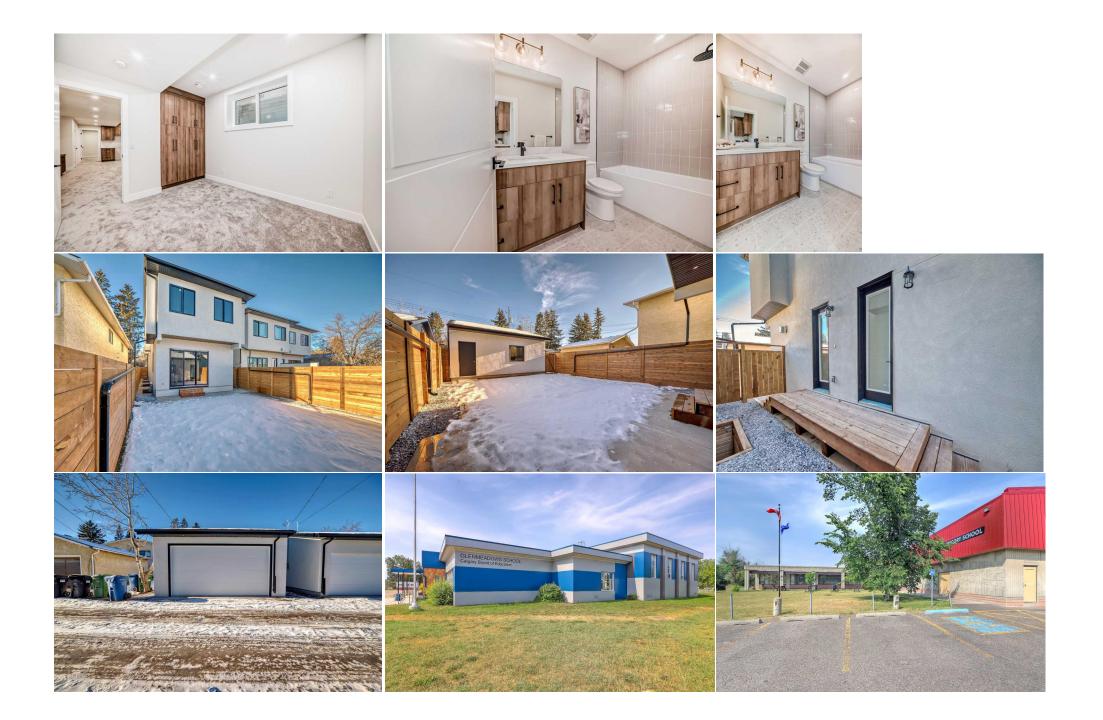

| Bedroom<br>Living Room<br>4pc Bathroom          | Suite<br>Suite<br>Suite                                                                                                                                                                                                                                                                                                                                                                                                                                                                                                                                                                                                                                                                                                                                                                                                                                                                                                                                                                                                                                                                                                                                                                                                                                                                                                                                                                                                                                                                                                                                                                                                                                                                                                                                                                                                                                                                                                                                                                                                                                                                                                        | 10`9" x 10`0"<br>14`10" x 12`5"<br>9`9" x 4`11" | Kitchen<br>Furnace/Utility Room | Suite<br>Lower | 9`2" x 7`9"<br>11`0" x 5`8" |  |  |  |
|-------------------------------------------------|--------------------------------------------------------------------------------------------------------------------------------------------------------------------------------------------------------------------------------------------------------------------------------------------------------------------------------------------------------------------------------------------------------------------------------------------------------------------------------------------------------------------------------------------------------------------------------------------------------------------------------------------------------------------------------------------------------------------------------------------------------------------------------------------------------------------------------------------------------------------------------------------------------------------------------------------------------------------------------------------------------------------------------------------------------------------------------------------------------------------------------------------------------------------------------------------------------------------------------------------------------------------------------------------------------------------------------------------------------------------------------------------------------------------------------------------------------------------------------------------------------------------------------------------------------------------------------------------------------------------------------------------------------------------------------------------------------------------------------------------------------------------------------------------------------------------------------------------------------------------------------------------------------------------------------------------------------------------------------------------------------------------------------------------------------------------------------------------------------------------------------|-------------------------------------------------|---------------------------------|----------------|-----------------------------|--|--|--|
|                                                 |                                                                                                                                                                                                                                                                                                                                                                                                                                                                                                                                                                                                                                                                                                                                                                                                                                                                                                                                                                                                                                                                                                                                                                                                                                                                                                                                                                                                                                                                                                                                                                                                                                                                                                                                                                                                                                                                                                                                                                                                                                                                                                                                |                                                 | Legal/Tax/Financial             |                |                             |  |  |  |
| Title:<br><b>Fee Simple</b><br>Legal Desc:      | 1365AH                                                                                                                                                                                                                                                                                                                                                                                                                                                                                                                                                                                                                                                                                                                                                                                                                                                                                                                                                                                                                                                                                                                                                                                                                                                                                                                                                                                                                                                                                                                                                                                                                                                                                                                                                                                                                                                                                                                                                                                                                                                                                                                         | Zoning:<br><b>R-C2</b>                          | Remarks                         |                |                             |  |  |  |
| Pub Rmks:<br>Inclusions:<br>Property Listed By: | NOW MOVE-IN READY! Here is the high-end, luxury infill you've been waiting for! This 5-BED, 3.5-BATH DETACHED home in beautiful GLENBROOK won't last long, with its well-thought-out floorplan and 2-BED LEGAL BASEMENT SUITE (subject to permits & approval by the city)! Glenbrook is an incredible community for families of any size, with inner-city living complimented by large lots and mature trees, with direct access to the Optimist Athletic Park and Arenas, Glenbrook Off Leash Area, Glenmeadows School, Turtle Hill, and all the shopping and amenities in the Westhills/Signal Hill shopping district. A large front door with a glass insert brings in lots of light as you are greeted in the foyer, with a built-in bench and hooks. The main level showcases an open-concept floor plan with the dedicated dining room starting it off with oversized West-facing windows flooding the entire level in natural light. The immaculate chef's kitchen has no detail overlooked, with an extralong central island with bar seating and a nook extension for everyday meals, a modern and timeless tile backsplash, ceiling-height shaker cabinetry, and a full stainless steel appliance package including a double-wide French door fridge, a gorgeous gas cooktop, dishwasher, wall oven and microwave, and space for a beverage fridge. The custom millwork extends into the large living room, with upper shelving and counters on either side of the inset gas fireplace, with direct access to the private deck through the 3-panel regency garden doors. The private powder room sits discreetly off the main living area with designer lighting and a tiled floor. Upstairs, a large bonus room greets you immediately, with a breathaking vaulted ceiling with skylight, shining light on the inset gas fireplace! The primary suite also features a vaulted ceiling, large windows, an extra-long walk-in closet with built-in closets, a main 4-pc modern bath, and a fully equipped laundry room complete the upper floor. Downstairs, the fully developed 2-bed suite (subject to permits & ap |                                                 |                                 |                |                             |  |  |  |