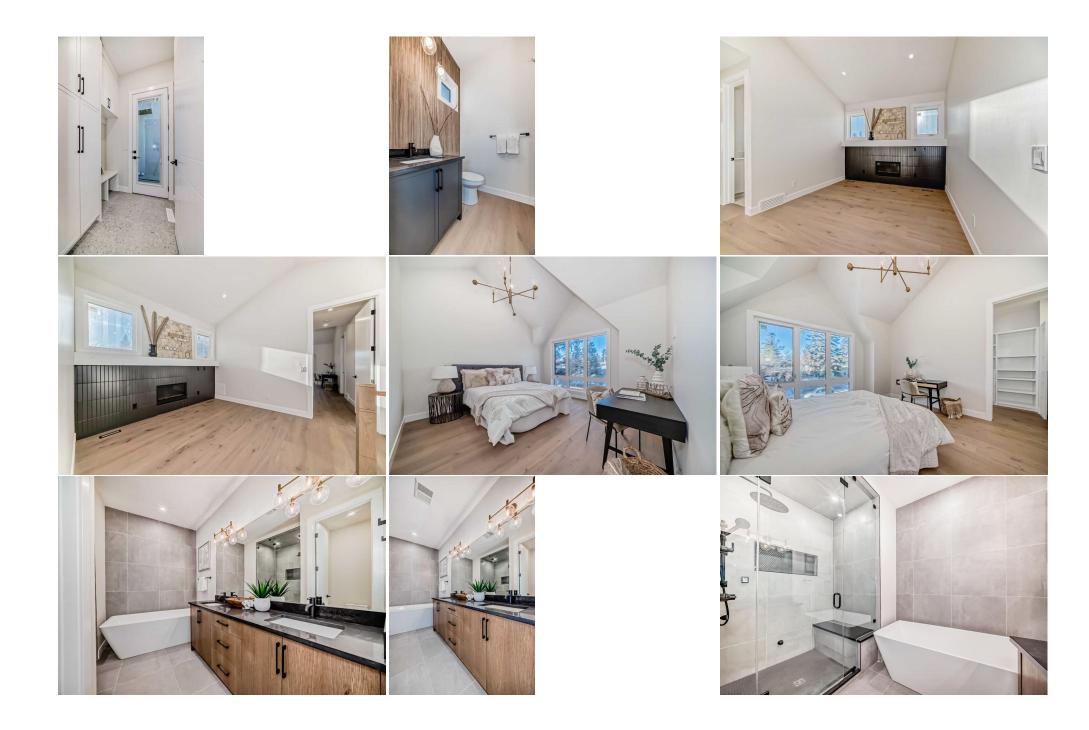

| Bedroom<br>Living Room<br>4pc Bathroom          | Suite<br>Suite<br>Suite                                                                                                                                                                                                                                                                                                                                                                                                                                                                                                                                                                                                                                                                                                                                                                                                                                                                                                                                                                                                                                                                                                                                                                                                                                                                                                                                                                                                                                                                                                                                                                                                                                                                                                                                                                                                                                                                                                                                                                                                                                                                                                        | 10`9" x 10`0"<br>14`10" x 12`5"<br>9`9" x 4`11" | Kitchen<br>Furnace/Utility Room | Suite<br>Lower | 9`2" x 7`9"<br>11`0" x 5`8" |  |  |  |
|-------------------------------------------------|--------------------------------------------------------------------------------------------------------------------------------------------------------------------------------------------------------------------------------------------------------------------------------------------------------------------------------------------------------------------------------------------------------------------------------------------------------------------------------------------------------------------------------------------------------------------------------------------------------------------------------------------------------------------------------------------------------------------------------------------------------------------------------------------------------------------------------------------------------------------------------------------------------------------------------------------------------------------------------------------------------------------------------------------------------------------------------------------------------------------------------------------------------------------------------------------------------------------------------------------------------------------------------------------------------------------------------------------------------------------------------------------------------------------------------------------------------------------------------------------------------------------------------------------------------------------------------------------------------------------------------------------------------------------------------------------------------------------------------------------------------------------------------------------------------------------------------------------------------------------------------------------------------------------------------------------------------------------------------------------------------------------------------------------------------------------------------------------------------------------------------|-------------------------------------------------|---------------------------------|----------------|-----------------------------|--|--|--|
|                                                 |                                                                                                                                                                                                                                                                                                                                                                                                                                                                                                                                                                                                                                                                                                                                                                                                                                                                                                                                                                                                                                                                                                                                                                                                                                                                                                                                                                                                                                                                                                                                                                                                                                                                                                                                                                                                                                                                                                                                                                                                                                                                                                                                |                                                 | Legal/Tax/Financial             |                |                             |  |  |  |
| Title:<br><b>Fee Simple</b><br>Legal Desc:      | 1365AH                                                                                                                                                                                                                                                                                                                                                                                                                                                                                                                                                                                                                                                                                                                                                                                                                                                                                                                                                                                                                                                                                                                                                                                                                                                                                                                                                                                                                                                                                                                                                                                                                                                                                                                                                                                                                                                                                                                                                                                                                                                                                                                         | Zoning:<br><b>R-C2</b>                          | Remarks                         |                |                             |  |  |  |
| Pub Rmks:<br>Inclusions:<br>Property Listed By: | NOW MOVE-IN READY! Here is the high-end, luxury infill you've been waiting for! This 5-BED, 3.5-BATH DETACHED home in beautiful GLENBROOK won't last long, with its well-thought-out floorplan and 2-BED LEGAL BASEMENT SUITE (subject to permits & approval by the city)! Glenbrook is an incredible community for families of any size, with inner-city living complimented by large lots and mature trees, with direct access to the Optimist Athletic Park and Arenas, Glenbrook Off Leash Area, Glenmeadows School, Turtle Hill, and all the shopping and amenities in the Westhills/Signal Hill shopping district. A large front door with a glass insert brings in lots of light as you are greeted in the foyer, with a built-in bench and hooks. The main level showcases an open-concept floor plan with the dedicated dining room starting it off with oversized West-facing windows flooding the entire level in natural light. The immaculate chef's kitchen has no detail overlooked, with an extralong central island with bar seating and a nook extension for everyday meals, a modern and timeless tile backsplash, ceiling-height shaker cabinetry, and a full stainless steel appliance package including a double-wide French door fridge, a gorgeous gas cooktop, dishwasher, wall oven and microwave, and space for a beverage fridge. The custom millwork extends into the large living room, with upper shelving and counters on either side of the inset gas fireplace, with direct access to the private deck through the 3-panel regency garden doors. The private powder room sits discreetly off the main living area with designer lighting and a tiled floor. Upstairs, a large bonus room greets you immediately, with a breathaking vaulted ceiling with skylight, shining light on the inset gas fireplace! The primary suite also features a vaulted ceiling, large windows, an extra-long walk-in closet with built-in closets, a main 4-pc modern bath, and a fully equipped laundry room complete the upper floor. Downstairs, the fully developed 2-bed suite (subject to permits & ap |                                                 |                                 |                |                             |  |  |  |