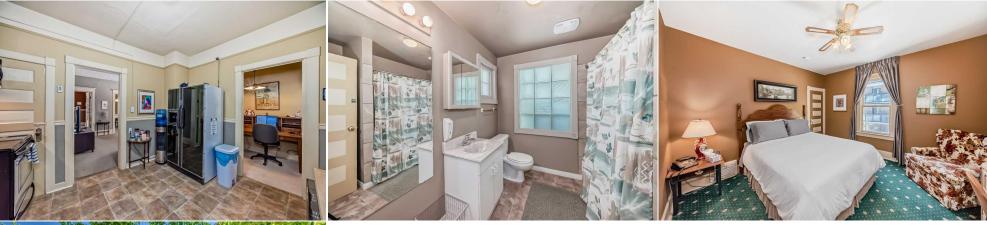

Alley Access, Other, Parking Pad, Single Garage Detached

Utilities and Features

| Roof:<br>Heating:<br>Sewer:<br>Ext Feat: | Asphalt Shingle<br>Forced Air,Natural Gas<br>Balcony,BBQ gas line,Garden,Private<br>Entrance,Private Yard | 9                                                                                                                                                   | Construction:<br>Wood Frame,Wood Sidi<br>Flooring:<br>Carpet,Softwood<br>Water Source:<br>Fnd/Bsmt:<br>Poured Concrete | ng     |                |  |  |  |  |
|------------------------------------------|-----------------------------------------------------------------------------------------------------------|-----------------------------------------------------------------------------------------------------------------------------------------------------|------------------------------------------------------------------------------------------------------------------------|--------|----------------|--|--|--|--|
| Kitchen Appl:<br>Int Feat:<br>Utilities: |                                                                                                           | Dishwasher,Dryer,Gas Range,Humidifier,Microwave,Refrigerator,Washer<br>Crown Molding,French Door,No Animal Home,No Smoking Home<br>Room Information |                                                                                                                        |        |                |  |  |  |  |
| Room                                     | Level                                                                                                     | Dimensions                                                                                                                                          | <u>Room</u>                                                                                                            | Level  | Dimensions     |  |  |  |  |
| Porch - Enclose                          | ed Main                                                                                                   | 4`6" x 17`5"                                                                                                                                        | Foyer                                                                                                                  | Main   | 11`11" x 6`6"  |  |  |  |  |
| Dining Room                              | Main                                                                                                      | 13`6" x 10`8"                                                                                                                                       | Living Room                                                                                                            | Main   | 12`0" x 14`3"  |  |  |  |  |
| Kitchen                                  | Main                                                                                                      | 10`6" x 11`6"                                                                                                                                       | Breakfast Nook                                                                                                         | Main   | 10`6" x 7`2"   |  |  |  |  |
| 4pc Bathroom                             | Main                                                                                                      | 7`4" x 5`0"                                                                                                                                         | Family Room                                                                                                            | Main   | 11`11" x 11`4" |  |  |  |  |
| Walk-In Closet                           |                                                                                                           | 4`2" x 5`0"                                                                                                                                         | Balcony                                                                                                                | Second | 5`4" x 17`8"   |  |  |  |  |
| Walk-In Closet                           | Second                                                                                                    | 8`0" x 2`8"                                                                                                                                         | Walk-In Closet                                                                                                         | Second | 6`6" x 3`1"    |  |  |  |  |
| Bedroom - Prim                           | nary Second                                                                                               | 12`10" x 11`4"                                                                                                                                      | Bedroom                                                                                                                | Second | 12`8" x 10`7"  |  |  |  |  |