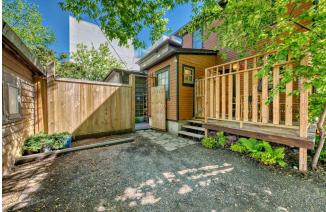

Alley Access, Other, Parking Pad, Single Garage Detached

Utilities and Features

| Roof:<br>Heating:<br>Sewer:<br>Ext Feat: | Asphalt Shingle<br>Forced Air,Natural Gas<br>Balcony,BBQ gas line,Garden,Private<br>Entrance,Private Yard | 9                                                                                                                                                   | Construction:<br>Wood Frame,Wood Sidi<br>Flooring:<br>Carpet,Softwood<br>Water Source:<br>Fnd/Bsmt:<br>Poured Concrete | ng     |                |  |  |  |  |
|------------------------------------------|-----------------------------------------------------------------------------------------------------------|-----------------------------------------------------------------------------------------------------------------------------------------------------|------------------------------------------------------------------------------------------------------------------------|--------|----------------|--|--|--|--|
| Kitchen Appl:<br>Int Feat:<br>Utilities: |                                                                                                           | Dishwasher,Dryer,Gas Range,Humidifier,Microwave,Refrigerator,Washer<br>Crown Molding,French Door,No Animal Home,No Smoking Home<br>Room Information |                                                                                                                        |        |                |  |  |  |  |
| Room                                     | Level                                                                                                     | Dimensions                                                                                                                                          | <u>Room</u>                                                                                                            | Level  | Dimensions     |  |  |  |  |
| Porch - Enclose                          | ed Main                                                                                                   | 4`6" x 17`5"                                                                                                                                        | Foyer                                                                                                                  | Main   | 11`11" x 6`6"  |  |  |  |  |
| Dining Room                              | Main                                                                                                      | 13`6" x 10`8"                                                                                                                                       | Living Room                                                                                                            | Main   | 12`0" x 14`3"  |  |  |  |  |
| Kitchen                                  | Main                                                                                                      | 10`6" x 11`6"                                                                                                                                       | Breakfast Nook                                                                                                         | Main   | 10`6" x 7`2"   |  |  |  |  |
| 4pc Bathroom                             | Main                                                                                                      | 7`4" x 5`0"                                                                                                                                         | Family Room                                                                                                            | Main   | 11`11" x 11`4" |  |  |  |  |
| Walk-In Closet                           |                                                                                                           | 4`2" x 5`0"                                                                                                                                         | Balcony                                                                                                                | Second | 5`4" x 17`8"   |  |  |  |  |
| Walk-In Closet                           | Second                                                                                                    | 8`0" x 2`8"                                                                                                                                         | Walk-In Closet                                                                                                         | Second | 6`6" x 3`1"    |  |  |  |  |
| Bedroom - Prim                           | nary Second                                                                                               | 12`10" x 11`4"                                                                                                                                      | Bedroom                                                                                                                | Second | 12`8" x 10`7"  |  |  |  |  |