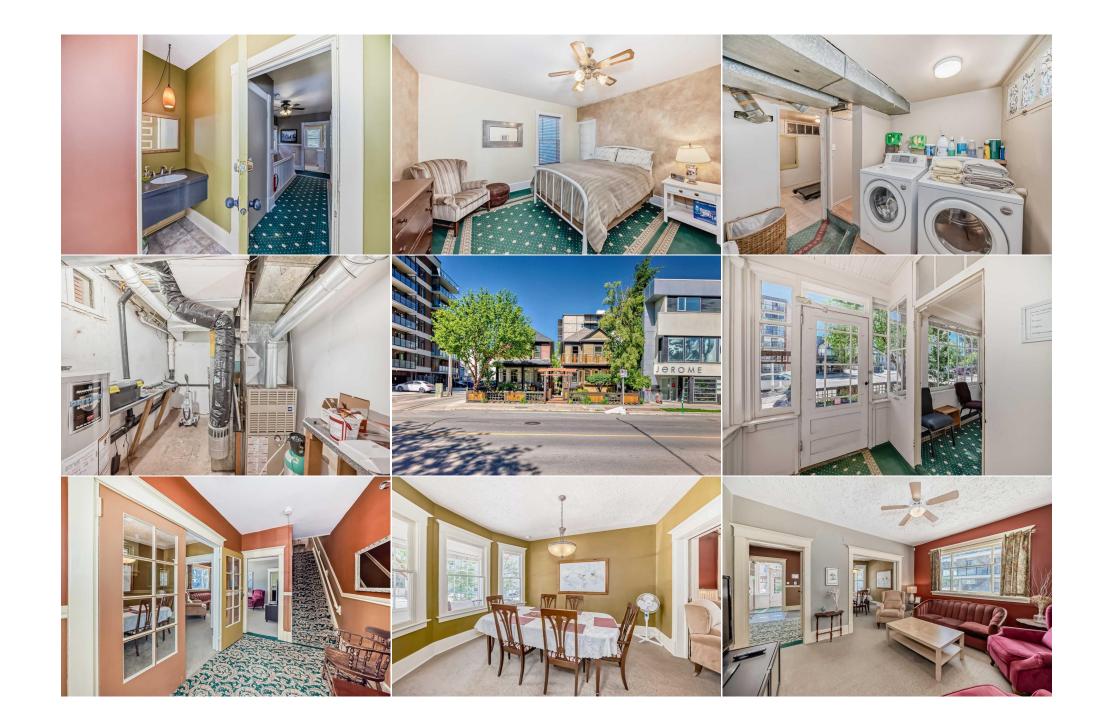

Alley Access, Other, Parking Pad, Single Garage Detached

Utilities and Features

| Roof:<br>Heating:<br>Sewer:<br>Ext Feat: | Asphalt Shingle<br>Forced Air,Natural Gas<br>Balcony,BBQ gas line,Garden,Private<br>Entrance,Private Yard | 9                                                                                                                                                   | Construction:<br>Wood Frame,Wood Sidi<br>Flooring:<br>Carpet,Softwood<br>Water Source:<br>Fnd/Bsmt:<br>Poured Concrete | ng     |                |  |  |  |  |
|------------------------------------------|-----------------------------------------------------------------------------------------------------------|-----------------------------------------------------------------------------------------------------------------------------------------------------|------------------------------------------------------------------------------------------------------------------------|--------|----------------|--|--|--|--|
| Kitchen Appl:<br>Int Feat:<br>Utilities: |                                                                                                           | Dishwasher,Dryer,Gas Range,Humidifier,Microwave,Refrigerator,Washer<br>Crown Molding,French Door,No Animal Home,No Smoking Home<br>Room Information |                                                                                                                        |        |                |  |  |  |  |
| Room                                     | Level                                                                                                     | Dimensions                                                                                                                                          | <u>Room</u>                                                                                                            | Level  | Dimensions     |  |  |  |  |
| Porch - Enclose                          | ed Main                                                                                                   | 4`6" x 17`5"                                                                                                                                        | Foyer                                                                                                                  | Main   | 11`11" x 6`6"  |  |  |  |  |
| Dining Room                              | Main                                                                                                      | 13`6" x 10`8"                                                                                                                                       | Living Room                                                                                                            | Main   | 12`0" x 14`3"  |  |  |  |  |
| Kitchen                                  | Main                                                                                                      | 10`6" x 11`6"                                                                                                                                       | Breakfast Nook                                                                                                         | Main   | 10`6" x 7`2"   |  |  |  |  |
| 4pc Bathroom                             | Main                                                                                                      | 7`4" x 5`0"                                                                                                                                         | Family Room                                                                                                            | Main   | 11`11" x 11`4" |  |  |  |  |
| Walk-In Closet                           |                                                                                                           | 4`2" x 5`0"                                                                                                                                         | Balcony                                                                                                                | Second | 5`4" x 17`8"   |  |  |  |  |
| Walk-In Closet                           | Second                                                                                                    | 8`0" x 2`8"                                                                                                                                         | Walk-In Closet                                                                                                         | Second | 6`6" x 3`1"    |  |  |  |  |
| Bedroom - Prim                           | nary Second                                                                                               | 12`10" x 11`4"                                                                                                                                      | Bedroom                                                                                                                | Second | 12`8" x 10`7"  |  |  |  |  |

| Bedroom<br>Laundry<br>Other<br>Den<br>2pc Ensuite bath | Second<br>Basement<br>Basement<br>Basement<br>Second                                                                                                                                                                                                                                                                                                                                                                                                                                                                                                                                                                                                                                                                                                                                                                                                                                                                                                                                                                                                                                                                                                                                                                                                                                                                                                                                                                                                                        | 8`10" x 10`9"<br>6`6" x 5`4"<br>18`1" x 8`1"<br>6`11" x 9`1"<br>7`10" x 2`5" | 4pc Bathroom<br>3pc Bathroom<br>Furnace/Utility Room<br>Bedroom | Second<br>Basement<br>Basement<br>Basement | 7`5" x 6`6"<br>4`5" x 8 1"<br>8`6" x 7`1"<br>8`5" x 9`3" |  |
|--------------------------------------------------------|-----------------------------------------------------------------------------------------------------------------------------------------------------------------------------------------------------------------------------------------------------------------------------------------------------------------------------------------------------------------------------------------------------------------------------------------------------------------------------------------------------------------------------------------------------------------------------------------------------------------------------------------------------------------------------------------------------------------------------------------------------------------------------------------------------------------------------------------------------------------------------------------------------------------------------------------------------------------------------------------------------------------------------------------------------------------------------------------------------------------------------------------------------------------------------------------------------------------------------------------------------------------------------------------------------------------------------------------------------------------------------------------------------------------------------------------------------------------------------|------------------------------------------------------------------------------|-----------------------------------------------------------------|--------------------------------------------|----------------------------------------------------------|--|
| •                                                      |                                                                                                                                                                                                                                                                                                                                                                                                                                                                                                                                                                                                                                                                                                                                                                                                                                                                                                                                                                                                                                                                                                                                                                                                                                                                                                                                                                                                                                                                             |                                                                              | Legal/Tax/Financial                                             |                                            |                                                          |  |
| Title:<br><b>Fee Simple</b><br>Legal Desc:             | Al                                                                                                                                                                                                                                                                                                                                                                                                                                                                                                                                                                                                                                                                                                                                                                                                                                                                                                                                                                                                                                                                                                                                                                                                                                                                                                                                                                                                                                                                          | Zoning:<br>CC-MHX                                                            |                                                                 |                                            |                                                          |  |
|                                                        |                                                                                                                                                                                                                                                                                                                                                                                                                                                                                                                                                                                                                                                                                                                                                                                                                                                                                                                                                                                                                                                                                                                                                                                                                                                                                                                                                                                                                                                                             |                                                                              | Remarks                                                         |                                            |                                                          |  |
| Pub Rmks:<br>Inclusions:<br>Property Listed By:        | ATTENTION INVESTORS: Results of massing study in documents. This city centre, 2 house package (1307 & 1309), 49x100 is zoned CC-MHX which opens up a plethora of options to suit a developer's portfolio. Massing study shows an option of 9 units over 2 or 3 floors covering over 3300 sq ft of living per floor with 8 parking spots. Additionally, a 1200 sq ft street level commercial area has been configured into the study results. The easement could be negotiated with the neighbouring building to increase the building area. Across from Connaught Elementary, walking distance to C-Train, Bow River and pathways, 17th Ave and all it's splendour and Core Shopping. The location is absolutely superb. If you are keen on holding the property in the current condition until you are ready to develop and obtain permits, you have 2 immaculately kept and updated homes to rent out at top dollar. There is a garage onsite with alley access as well as a parking pad and permit street parking. 1309 is currently being run as a licensed and permitted AirBnB. Owner is willing to cover costs of Property Management for up to 1 year. This lot comprises 2 homes that must be sold together. Full disclosure of documents for both homes is available upon request. Most chattels in the homes are negotiable. Values provided are total values of both homes (taxes, RMS, assessment) Most chattels in both homes are also negotiable Real Broker |                                                                              |                                                                 |                                            |                                                          |  |