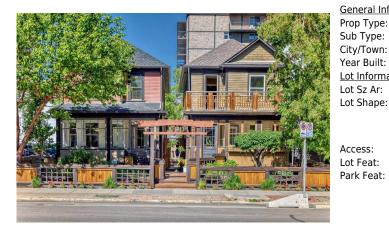

## 1307 11 Street, Calgary T2R 1G5

| MLS®#:  | A2156584 | Area:   | Beltline | Listing<br>Date: | 08/13/24        | List Price: <b>\$2,300,000</b> |
|---------|----------|---------|----------|------------------|-----------------|--------------------------------|
| Status: | Active   | County: | Calgary  | Change:          | -\$600k, 02-Oct | Association: Fort McMurray     |

| eneral Informatior | <u>1</u>                                         |                   |       | DOM           |           |  |
|--------------------|--------------------------------------------------|-------------------|-------|---------------|-----------|--|
| rop Type:          | Residential                                      |                   |       | 161           |           |  |
| ub Type:           | Detached                                         |                   |       | <u>Layout</u> |           |  |
| ity/Town:          | Calgary                                          | Finished Floor Ar | ea    | Beds:         | 4 (3 1 )  |  |
| ear Built:         | 1912                                             | Abv Sqft:         | 2,990 | Baths:        | 3.5 (3 1) |  |
| ot Information     |                                                  | Low Sqft:         |       | Style:        | 2 Storey  |  |
| ot Sz Ar:          | 2,450 sqft                                       | Ttl Sqft:         | 2,990 |               |           |  |
| ot Shape:          | 24.5x100                                         |                   |       | Parking       |           |  |
|                    |                                                  |                   |       | Ttl Park:     | 2         |  |
|                    |                                                  |                   |       | Garage Sz:    | 1         |  |
| ccess:             |                                                  |                   |       |               |           |  |
| ot Feat:           | Feat: Back Yard,Landscaped,Street Lighting,Treed |                   |       |               |           |  |