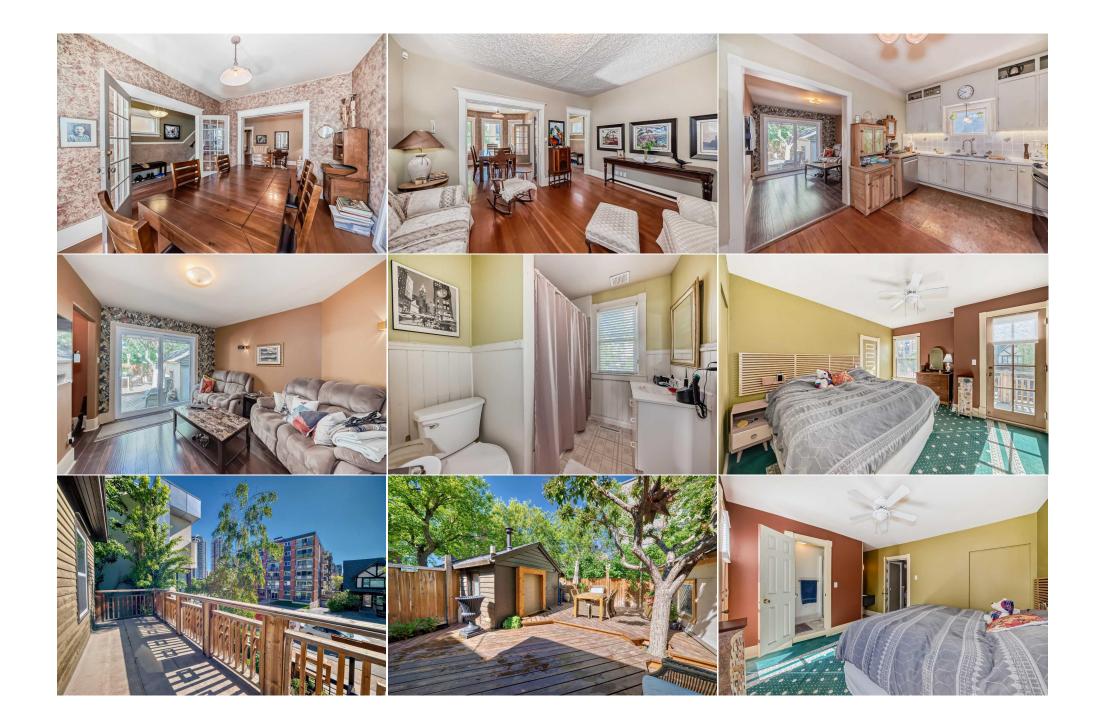

Alley Access, Other, Parking Pad, Single Garage Detached

Utilities and Features

| Roof:<br>Heating:<br>Sewer:<br>Ext Feat: | Asphalt Shingle<br>Forced Air,Natural Gas<br>Balcony,BBQ gas line,Garden,Private<br>Entrance,Private Yard | 9                                                                                                                                                   | Construction:<br>Wood Frame,Wood Sidi<br>Flooring:<br>Carpet,Softwood<br>Water Source:<br>Fnd/Bsmt:<br>Poured Concrete | ng     |                |  |  |  |  |
|------------------------------------------|-----------------------------------------------------------------------------------------------------------|-----------------------------------------------------------------------------------------------------------------------------------------------------|------------------------------------------------------------------------------------------------------------------------|--------|----------------|--|--|--|--|
| Kitchen Appl:<br>Int Feat:<br>Utilities: |                                                                                                           | Dishwasher,Dryer,Gas Range,Humidifier,Microwave,Refrigerator,Washer<br>Crown Molding,French Door,No Animal Home,No Smoking Home<br>Room Information |                                                                                                                        |        |                |  |  |  |  |
| Room                                     | Level                                                                                                     | Dimensions                                                                                                                                          | <u>Room</u>                                                                                                            | Level  | Dimensions     |  |  |  |  |
| Porch - Enclose                          | ed Main                                                                                                   | 4`6" x 17`5"                                                                                                                                        | Foyer                                                                                                                  | Main   | 11`11" x 6`6"  |  |  |  |  |
| Dining Room                              | Main                                                                                                      | 13`6" x 10`8"                                                                                                                                       | Living Room                                                                                                            | Main   | 12`0" x 14`3"  |  |  |  |  |
| Kitchen                                  | Main                                                                                                      | 10`6" x 11`6"                                                                                                                                       | Breakfast Nook                                                                                                         | Main   | 10`6" x 7`2"   |  |  |  |  |
| 4pc Bathroom                             | Main                                                                                                      | 7`4" x 5`0"                                                                                                                                         | Family Room                                                                                                            | Main   | 11`11" x 11`4" |  |  |  |  |
| Walk-In Closet                           |                                                                                                           | 4`2" x 5`0"                                                                                                                                         | Balcony                                                                                                                | Second | 5`4" x 17`8"   |  |  |  |  |
| Walk-In Closet                           | Second                                                                                                    | 8`0" x 2`8"                                                                                                                                         | Walk-In Closet                                                                                                         | Second | 6`6" x 3`1"    |  |  |  |  |
| Bedroom - Prim                           | nary Second                                                                                               | 12`10" x 11`4"                                                                                                                                      | Bedroom                                                                                                                | Second | 12`8" x 10`7"  |  |  |  |  |

| Bedroom<br>Laundry<br>Other<br>Den<br>2pc Ensuite bath | Second<br>Basement<br>Basement<br>Basement<br>Second                                                                                                                                                                                                                                                                                                                                                                                                                                                                                                                                                                                                                                                                                                                                                                                                                                                                                                                                                                                                                                                                                                                                                                                                                                                                                                                                                                                                                        | 8`10" x 10`9"<br>6`6" x 5`4"<br>18`1" x 8`1"<br>6`11" x 9`1"<br>7`10" x 2`5" | 4pc Bathroom<br>3pc Bathroom<br>Furnace/Utility Room<br>Bedroom | Second<br>Basement<br>Basement<br>Basement | 7`5" x 6`6"<br>4`5" x 8 1"<br>8`6" x 7`1"<br>8`5" x 9`3" |  |
|--------------------------------------------------------|-----------------------------------------------------------------------------------------------------------------------------------------------------------------------------------------------------------------------------------------------------------------------------------------------------------------------------------------------------------------------------------------------------------------------------------------------------------------------------------------------------------------------------------------------------------------------------------------------------------------------------------------------------------------------------------------------------------------------------------------------------------------------------------------------------------------------------------------------------------------------------------------------------------------------------------------------------------------------------------------------------------------------------------------------------------------------------------------------------------------------------------------------------------------------------------------------------------------------------------------------------------------------------------------------------------------------------------------------------------------------------------------------------------------------------------------------------------------------------|------------------------------------------------------------------------------|-----------------------------------------------------------------|--------------------------------------------|----------------------------------------------------------|--|
| •                                                      |                                                                                                                                                                                                                                                                                                                                                                                                                                                                                                                                                                                                                                                                                                                                                                                                                                                                                                                                                                                                                                                                                                                                                                                                                                                                                                                                                                                                                                                                             |                                                                              | Legal/Tax/Financial                                             |                                            |                                                          |  |
| Title:<br><b>Fee Simple</b><br>Legal Desc:             | Al                                                                                                                                                                                                                                                                                                                                                                                                                                                                                                                                                                                                                                                                                                                                                                                                                                                                                                                                                                                                                                                                                                                                                                                                                                                                                                                                                                                                                                                                          | Zoning:<br>CC-MHX                                                            |                                                                 |                                            |                                                          |  |
|                                                        |                                                                                                                                                                                                                                                                                                                                                                                                                                                                                                                                                                                                                                                                                                                                                                                                                                                                                                                                                                                                                                                                                                                                                                                                                                                                                                                                                                                                                                                                             |                                                                              | Remarks                                                         |                                            |                                                          |  |
| Pub Rmks:<br>Inclusions:<br>Property Listed By:        | ATTENTION INVESTORS: Results of massing study in documents. This city centre, 2 house package (1307 & 1309), 49x100 is zoned CC-MHX which opens up a plethora of options to suit a developer's portfolio. Massing study shows an option of 9 units over 2 or 3 floors covering over 3300 sq ft of living per floor with 8 parking spots. Additionally, a 1200 sq ft street level commercial area has been configured into the study results. The easement could be negotiated with the neighbouring building to increase the building area. Across from Connaught Elementary, walking distance to C-Train, Bow River and pathways, 17th Ave and all it's splendour and Core Shopping. The location is absolutely superb. If you are keen on holding the property in the current condition until you are ready to develop and obtain permits, you have 2 immaculately kept and updated homes to rent out at top dollar. There is a garage onsite with alley access as well as a parking pad and permit street parking. 1309 is currently being run as a licensed and permitted AirBnB. Owner is willing to cover costs of Property Management for up to 1 year. This lot comprises 2 homes that must be sold together. Full disclosure of documents for both homes is available upon request. Most chattels in the homes are negotiable. Values provided are total values of both homes (taxes, RMS, assessment) Most chattels in both homes are also negotiable Real Broker |                                                                              |                                                                 |                                            |                                                          |  |