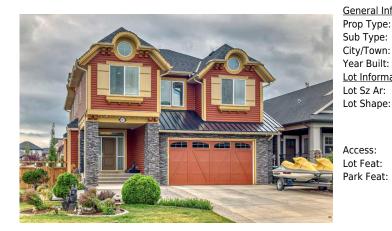

## 284 ASPENMERE Circle, Chestermere T1X 0T6

| MLS®#:  | A2156588 | Area:   | Westmere    | Listing          | 08/09/24       | List Price: \$989,000      |
|---------|----------|---------|-------------|------------------|----------------|----------------------------|
| Status: | Active   | County: | Chestermere | Date:<br>Change: | -\$10k, 09-Sep | Association: Fort McMurray |

| neral Informatior  | -                                                                          |                   |           | DOM           |           |  |
|--------------------|----------------------------------------------------------------------------|-------------------|-----------|---------------|-----------|--|
| ор Туре:           | Residential                                                                |                   |           | 40            |           |  |
| b Type:            | Detached                                                                   |                   |           | <u>Layout</u> |           |  |
| y/Town:            | Chestermere                                                                | Finished Floor Ar | <u>ea</u> | Beds:         | 6 (4 2 )  |  |
| ar Built:          | 2016                                                                       | Abv Sqft:         | 2,920     | Baths:        | 3.5 (3 1) |  |
| <u>Information</u> |                                                                            | Low Sqft:         |           | Style:        | 2 Storey  |  |
| : Sz Ar:           | 5,927 sqft                                                                 | Ttl Sqft:         | 2,920     |               |           |  |
| : Shape:           |                                                                            |                   |           | Parking       |           |  |
|                    |                                                                            |                   |           | Ttl Park:     | 8         |  |
|                    |                                                                            |                   |           | Garage Sz:    | 2         |  |
| cess:              |                                                                            |                   |           |               |           |  |
| Feat:              | Back Yard,Corner Lot,Few Trees,Front Yard,Lawn,Street Lighting,See Remarks |                   |           |               |           |  |
| k Eosti            | 220 Valt Wining Double Correge Attacked Off Street                         |                   |           |               |           |  |