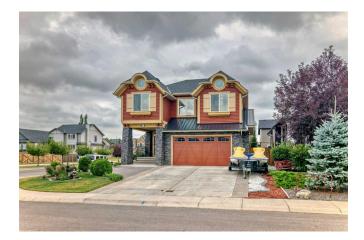

## 284 ASPENMERE Circle, Chestermere T1X 0T6

| MLS®#:  | A2156588 | Area:   | Westmere    | Listing          | 08/09/24       | List Price: \$989,000      |
|---------|----------|---------|-------------|------------------|----------------|----------------------------|
| Status: | Active   | County: | Chestermere | Date:<br>Change: | -\$10k, 09-Sep | Association: Fort McMurray |