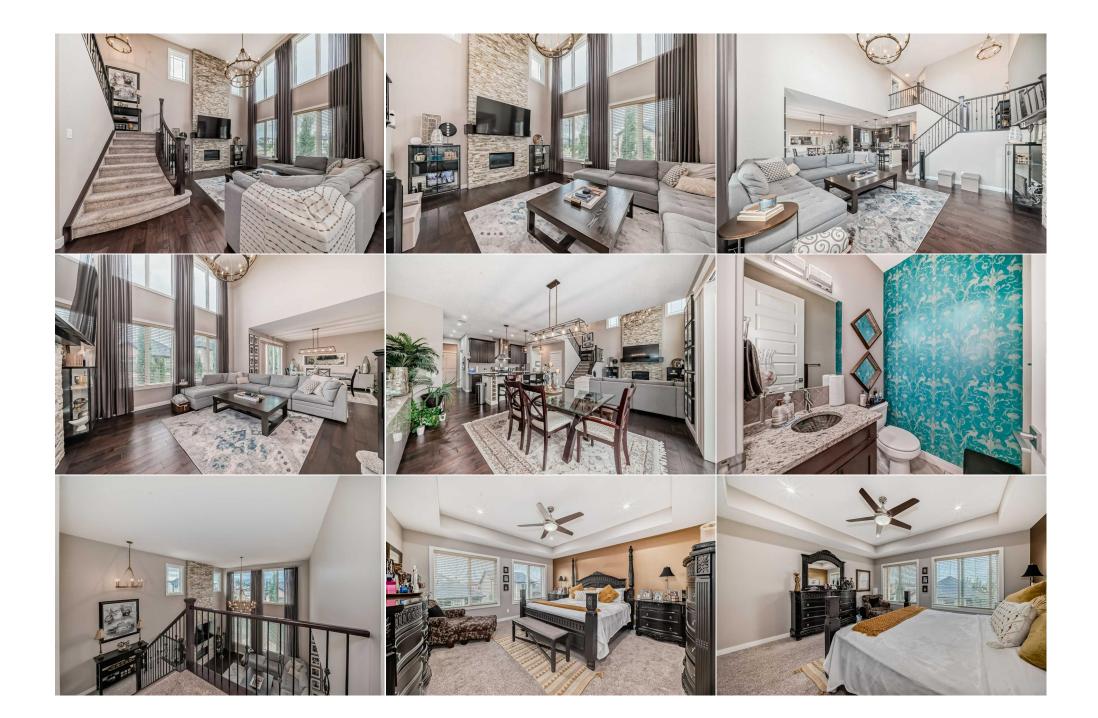

220 Volt Wiring, Double Garage Attached, Off Street

Utilities and Features

| Roof:                                                                                     | Asphalt Shingle                     |                                                                                                                               | Construction:                              |                                                                                        |                                                 |  |  |  |  |
|-------------------------------------------------------------------------------------------|-------------------------------------|-------------------------------------------------------------------------------------------------------------------------------|--------------------------------------------|----------------------------------------------------------------------------------------|-------------------------------------------------|--|--|--|--|
| Heating:                                                                                  | •                                   |                                                                                                                               |                                            | Brick, Vinyl Siding                                                                    |                                                 |  |  |  |  |
| Sewer:                                                                                    |                                     |                                                                                                                               | 5                                          | Flooring:<br>Carpet,Hardwood,Laminate<br>Water Source:<br>Fnd/Bsmt:<br>Poured Concrete |                                                 |  |  |  |  |
| Ext Feat:                                                                                 | Basketball Court,Lighting,Playgroun | d,Private                                                                                                                     | Carpet,Hardwood,Lami                       |                                                                                        |                                                 |  |  |  |  |
|                                                                                           | Yard, Storage                       |                                                                                                                               | Water Source:                              |                                                                                        |                                                 |  |  |  |  |
|                                                                                           |                                     |                                                                                                                               | Fnd/Bsmt:                                  |                                                                                        |                                                 |  |  |  |  |
|                                                                                           |                                     |                                                                                                                               | Poured Concrete                            |                                                                                        |                                                 |  |  |  |  |
| Kitchen Appl:                                                                             | Central Air Conditio                | Central Air Conditioner,Dishwasher,Electric Stove,Garage Control(s),Gas Stove,Microwave,Refrigerator,See Remarks,Washer/Dryer |                                            |                                                                                        |                                                 |  |  |  |  |
| Int Feat:                                                                                 | Ceiling Fan(s),Chan                 | delier,Double Vanity,High Ceilings,No                                                                                         | o Animal Home,No Smoking Home              | al Home,No Smoking Home,Open Floorplan,Pantry,Sauna,Separate Entrance,Soaking          |                                                 |  |  |  |  |
|                                                                                           | Tub Storage Walk-I                  | n Closet(s)                                                                                                                   |                                            |                                                                                        |                                                 |  |  |  |  |
| Utilities:                                                                                | Tub,Storage,Walk-I                  | n Closet(s)                                                                                                                   |                                            |                                                                                        |                                                 |  |  |  |  |
| Utilities:                                                                                | Tub,Storage,Walk-I                  | n Closet(s)                                                                                                                   | Room Information                           |                                                                                        |                                                 |  |  |  |  |
|                                                                                           | Tub,Storage,Walk-In                 | n Closet(s) Dimensions                                                                                                        | Room Information                           | Level                                                                                  | Dimensions                                      |  |  |  |  |
| Room                                                                                      |                                     |                                                                                                                               |                                            | Level<br>Main                                                                          | Dimensions<br>11`10" x 10`3"                    |  |  |  |  |
| Room<br>Entrance                                                                          | Level                               | Dimensions                                                                                                                    | Room                                       |                                                                                        |                                                 |  |  |  |  |
| <u>Room</u><br>Entrance<br>Den                                                            | Level<br>Lower                      | <u>Dimensions</u><br>7`6" x 3`9"                                                                                              | <u>Room</u><br>Entrance                    | Main                                                                                   | 11`10" x 10`3"                                  |  |  |  |  |
| Room<br>Entrance<br>Den<br>Mud Room                                                       | Level<br>Lower<br>Main<br>Main      | Dimensions<br>7`6" x 3`9"<br>10`1" x 9`11"                                                                                    | Room<br>Entrance<br>2pc Bathroom           | Main<br>Main                                                                           | 11`10" x 10`3"<br>4`11" x 4`11"                 |  |  |  |  |
| Utilities:<br><u>Room</u><br>Entrance<br>Den<br>Mud Room<br>Eat in Kitchen<br>Living Room | Level<br>Lower<br>Main<br>Main      | Dimensions<br>7`6" x 3`9"<br>10`1" x 9`11"<br>16`5" x 5`1"                                                                    | Room<br>Entrance<br>2pc Bathroom<br>Pantry | Main<br>Main<br>Main                                                                   | 11`10" x 10`3"<br>4`11" x 4`11"<br>4`11" x 4`7" |  |  |  |  |

| 5pc Ensuite bath<br>Bedroom<br>Bonus Room<br>Laundry<br>Furnace/Utility Room<br>Bedroom<br>4pc Bathroom | Second<br>Second<br>Second<br>Basement<br>Basement<br>Basement<br>Basement                                                                                                                                                                                                                                                                                                                                                                                                                                                                                                                                                                                                                                                                                                                                                                                                                                                                                                                                                                                                                                                                                                                                                                                                                                                                                                                                                                                                                                                                                          | 11`7" x 14`8"<br>13`10" x 12`4"<br>17`6" x 17`3"<br>8`5" x 6`0"<br>9`11" x 9`2"<br>10`7" x 16`3"<br>9`6" x 4`11"<br>9`11" x 16`4" | Bedroom - Primary<br>5pc Bathroom<br>Bedroom<br>Bedroom<br>Game Room<br>Bedroom<br>Kitchen | Second<br>Second<br>Second<br>Basement<br>Basement<br>Basement | 14`11" x 14`8"<br>13`0" x 6`2"<br>10`3" x 13`4"<br>10`3" x 13`5"<br>12`3" x 19`10"<br>13`7" x 14`8"<br>9`5" x 9`7" |  |  |
|---------------------------------------------------------------------------------------------------------|---------------------------------------------------------------------------------------------------------------------------------------------------------------------------------------------------------------------------------------------------------------------------------------------------------------------------------------------------------------------------------------------------------------------------------------------------------------------------------------------------------------------------------------------------------------------------------------------------------------------------------------------------------------------------------------------------------------------------------------------------------------------------------------------------------------------------------------------------------------------------------------------------------------------------------------------------------------------------------------------------------------------------------------------------------------------------------------------------------------------------------------------------------------------------------------------------------------------------------------------------------------------------------------------------------------------------------------------------------------------------------------------------------------------------------------------------------------------------------------------------------------------------------------------------------------------|-----------------------------------------------------------------------------------------------------------------------------------|--------------------------------------------------------------------------------------------|----------------------------------------------------------------|--------------------------------------------------------------------------------------------------------------------|--|--|
| Media Room                                                                                              |                                                                                                                                                                                                                                                                                                                                                                                                                                                                                                                                                                                                                                                                                                                                                                                                                                                                                                                                                                                                                                                                                                                                                                                                                                                                                                                                                                                                                                                                                                                                                                     |                                                                                                                                   |                                                                                            |                                                                |                                                                                                                    |  |  |
| Title:<br><b>Fee Simple</b><br>Legal Desc:                                                              | 1313337                                                                                                                                                                                                                                                                                                                                                                                                                                                                                                                                                                                                                                                                                                                                                                                                                                                                                                                                                                                                                                                                                                                                                                                                                                                                                                                                                                                                                                                                                                                                                             | Zoning:<br><b>R-1</b>                                                                                                             | Remarks                                                                                    |                                                                |                                                                                                                    |  |  |
| Pub Rmks:<br>Inclusions:<br>Property Listed By:                                                         | Discover your ideal home in the heart of Chestermere, Alberta! This expansive 2,920 sq. ft. property, with a total of 3,988 sq. ft. of beautifully finished living space<br>offers the perfect blend of comfort, space, and convenience. The main and upper levels feature an open layout with high ceilings, creating a bright and welcoming<br>atmosphere. With 6 spacious bedrooms plus a den, and 3.5 bathrooms—including a luxurious steam shower in the basement—this home is designed for families of<br>all sizes. The illegal 2-bedroom, 1-bath basement suite with its own side entrance is a fantastic opportunity for rental income or extended family living. The home i<br>equipped with a dual furnace system, ensuring efficient heating, with the main and upper levels also benefiting from air conditioning. Additionally, a water softene<br>system connected to the main water line enhances the quality of water throughout the home. Outside, a large deck in the backyard is perfect for gatherings, while<br>the U-shaped driveway provides ample parking. Located across from a playground and basketball court, and within walking distance to the lake, schools, shopping<br>centers, and Highway 16th Ave, this property is ideally situated for convenience and enjoyment. Having been lovingly maintained by one family since its<br>construction, this Chestermere gem is ready to welcome its next owners. Don't miss out—schedule your viewing today!<br>Nons: Refrigerators (2), Stoves (2), Dishwasher, Microwave, Washer/Dryer |                                                                                                                                   |                                                                                            |                                                                |                                                                                                                    |  |  |