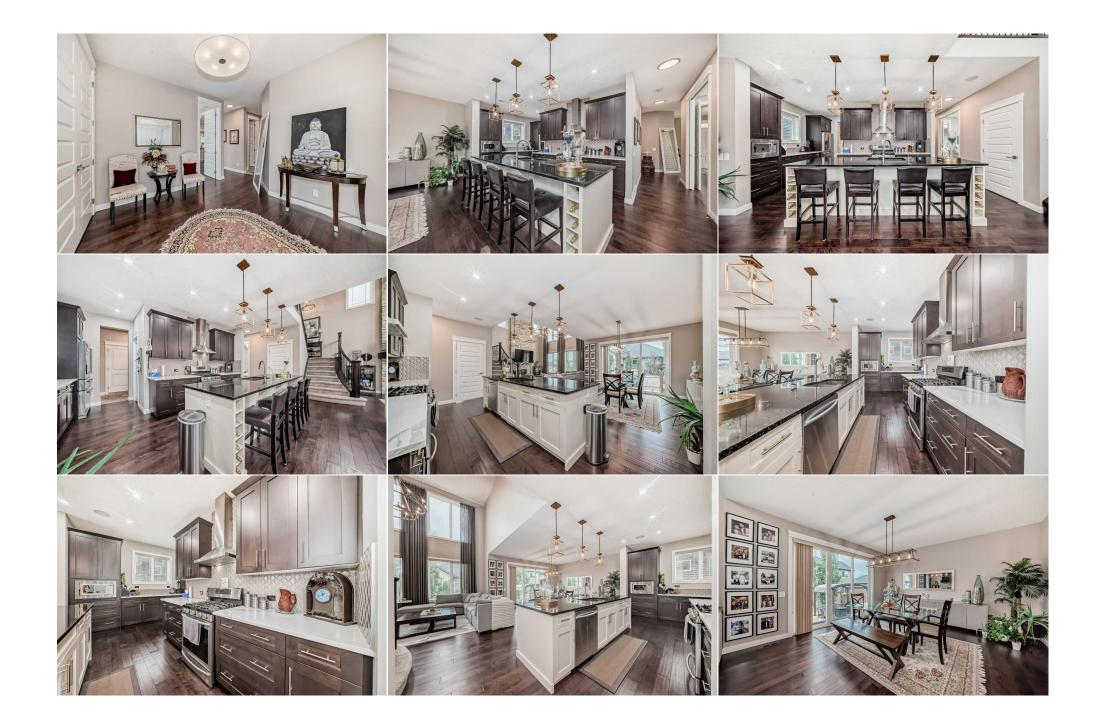

220 Volt Wiring, Double Garage Attached, Off Street

Utilities and Features

| Roof:                                                                                     | Asphalt Shingle                     |                                                                                                                               | Construction:                              |                                                                                        |                                                 |  |  |  |  |
|-------------------------------------------------------------------------------------------|-------------------------------------|-------------------------------------------------------------------------------------------------------------------------------|--------------------------------------------|----------------------------------------------------------------------------------------|-------------------------------------------------|--|--|--|--|
| Heating:                                                                                  | •                                   |                                                                                                                               |                                            | Brick, Vinyl Siding                                                                    |                                                 |  |  |  |  |
| Sewer:                                                                                    |                                     |                                                                                                                               | 5                                          | Flooring:<br>Carpet,Hardwood,Laminate<br>Water Source:<br>Fnd/Bsmt:<br>Poured Concrete |                                                 |  |  |  |  |
| Ext Feat:                                                                                 | Basketball Court,Lighting,Playgroun | d,Private                                                                                                                     | Carpet,Hardwood,Lami                       |                                                                                        |                                                 |  |  |  |  |
|                                                                                           | Yard, Storage                       |                                                                                                                               | Water Source:                              |                                                                                        |                                                 |  |  |  |  |
|                                                                                           |                                     |                                                                                                                               | Fnd/Bsmt:                                  |                                                                                        |                                                 |  |  |  |  |
|                                                                                           |                                     |                                                                                                                               | Poured Concrete                            |                                                                                        |                                                 |  |  |  |  |
| Kitchen Appl:                                                                             | Central Air Conditio                | Central Air Conditioner,Dishwasher,Electric Stove,Garage Control(s),Gas Stove,Microwave,Refrigerator,See Remarks,Washer/Dryer |                                            |                                                                                        |                                                 |  |  |  |  |
| Int Feat:                                                                                 | Ceiling Fan(s),Chan                 | delier,Double Vanity,High Ceilings,No                                                                                         | o Animal Home,No Smoking Home              | al Home,No Smoking Home,Open Floorplan,Pantry,Sauna,Separate Entrance,Soaking          |                                                 |  |  |  |  |
|                                                                                           | Tub Storage Walk-I                  | n Closet(s)                                                                                                                   |                                            |                                                                                        |                                                 |  |  |  |  |
| Utilities:                                                                                | Tub,Storage,Walk-I                  | n Closet(s)                                                                                                                   |                                            |                                                                                        |                                                 |  |  |  |  |
| Utilities:                                                                                | Tub,Storage,Walk-I                  | n Closet(s)                                                                                                                   | Room Information                           |                                                                                        |                                                 |  |  |  |  |
|                                                                                           | Tub,Storage,Walk-In                 | n Closet(s) Dimensions                                                                                                        | Room Information                           | Level                                                                                  | Dimensions                                      |  |  |  |  |
| Room                                                                                      |                                     |                                                                                                                               |                                            | Level<br>Main                                                                          | Dimensions<br>11`10" x 10`3"                    |  |  |  |  |
| Room<br>Entrance                                                                          | Level                               | Dimensions                                                                                                                    | Room                                       |                                                                                        |                                                 |  |  |  |  |
| <u>Room</u><br>Entrance<br>Den                                                            | Level<br>Lower                      | <u>Dimensions</u><br>7`6" x 3`9"                                                                                              | <u>Room</u><br>Entrance                    | Main                                                                                   | 11`10" x 10`3"                                  |  |  |  |  |
| Room<br>Entrance<br>Den<br>Mud Room                                                       | Level<br>Lower<br>Main<br>Main      | Dimensions<br>7`6" x 3`9"<br>10`1" x 9`11"                                                                                    | Room<br>Entrance<br>2pc Bathroom           | Main<br>Main                                                                           | 11`10" x 10`3"<br>4`11" x 4`11"                 |  |  |  |  |
| Utilities:<br><u>Room</u><br>Entrance<br>Den<br>Mud Room<br>Eat in Kitchen<br>Living Room | Level<br>Lower<br>Main<br>Main      | Dimensions<br>7`6" x 3`9"<br>10`1" x 9`11"<br>16`5" x 5`1"                                                                    | Room<br>Entrance<br>2pc Bathroom<br>Pantry | Main<br>Main<br>Main                                                                   | 11`10" x 10`3"<br>4`11" x 4`11"<br>4`11" x 4`7" |  |  |  |  |

| 5pc Ensuite bath<br>Bedroom<br>Bonus Room<br>Laundry<br>Furnace/Utility Room<br>Bedroom<br>4pc Bathroom | Second<br>Second<br>Second<br>Basement<br>Basement<br>Basement<br>Basement                                                                                                                                                                                                                                                                                                                                                                                                                                                                                                                                                                                                                                                                                                                                                                                                                                                                                                                                                                                                                                                                                                                                                                                                                                                                                                                                                                                                                                                                                          | 11`7" x 14`8"<br>13`10" x 12`4"<br>17`6" x 17`3"<br>8`5" x 6`0"<br>9`11" x 9`2"<br>10`7" x 16`3"<br>9`6" x 4`11"<br>9`11" x 16`4" | Bedroom - Primary<br>5pc Bathroom<br>Bedroom<br>Bedroom<br>Game Room<br>Bedroom<br>Kitchen | Second<br>Second<br>Second<br>Basement<br>Basement<br>Basement | 14`11" x 14`8"<br>13`0" x 6`2"<br>10`3" x 13`4"<br>10`3" x 13`5"<br>12`3" x 19`10"<br>13`7" x 14`8"<br>9`5" x 9`7" |  |  |
|---------------------------------------------------------------------------------------------------------|---------------------------------------------------------------------------------------------------------------------------------------------------------------------------------------------------------------------------------------------------------------------------------------------------------------------------------------------------------------------------------------------------------------------------------------------------------------------------------------------------------------------------------------------------------------------------------------------------------------------------------------------------------------------------------------------------------------------------------------------------------------------------------------------------------------------------------------------------------------------------------------------------------------------------------------------------------------------------------------------------------------------------------------------------------------------------------------------------------------------------------------------------------------------------------------------------------------------------------------------------------------------------------------------------------------------------------------------------------------------------------------------------------------------------------------------------------------------------------------------------------------------------------------------------------------------|-----------------------------------------------------------------------------------------------------------------------------------|--------------------------------------------------------------------------------------------|----------------------------------------------------------------|--------------------------------------------------------------------------------------------------------------------|--|--|
| Media Room                                                                                              |                                                                                                                                                                                                                                                                                                                                                                                                                                                                                                                                                                                                                                                                                                                                                                                                                                                                                                                                                                                                                                                                                                                                                                                                                                                                                                                                                                                                                                                                                                                                                                     |                                                                                                                                   |                                                                                            |                                                                |                                                                                                                    |  |  |
| Title:<br><b>Fee Simple</b><br>Legal Desc:                                                              | 1313337                                                                                                                                                                                                                                                                                                                                                                                                                                                                                                                                                                                                                                                                                                                                                                                                                                                                                                                                                                                                                                                                                                                                                                                                                                                                                                                                                                                                                                                                                                                                                             | Zoning:<br><b>R-1</b>                                                                                                             | Remarks                                                                                    |                                                                |                                                                                                                    |  |  |
| Pub Rmks:<br>Inclusions:<br>Property Listed By:                                                         | Discover your ideal home in the heart of Chestermere, Alberta! This expansive 2,920 sq. ft. property, with a total of 3,988 sq. ft. of beautifully finished living space<br>offers the perfect blend of comfort, space, and convenience. The main and upper levels feature an open layout with high ceilings, creating a bright and welcoming<br>atmosphere. With 6 spacious bedrooms plus a den, and 3.5 bathrooms—including a luxurious steam shower in the basement—this home is designed for families of<br>all sizes. The illegal 2-bedroom, 1-bath basement suite with its own side entrance is a fantastic opportunity for rental income or extended family living. The home i<br>equipped with a dual furnace system, ensuring efficient heating, with the main and upper levels also benefiting from air conditioning. Additionally, a water softene<br>system connected to the main water line enhances the quality of water throughout the home. Outside, a large deck in the backyard is perfect for gatherings, while<br>the U-shaped driveway provides ample parking. Located across from a playground and basketball court, and within walking distance to the lake, schools, shopping<br>centers, and Highway 16th Ave, this property is ideally situated for convenience and enjoyment. Having been lovingly maintained by one family since its<br>construction, this Chestermere gem is ready to welcome its next owners. Don't miss out—schedule your viewing today!<br>Nons: Refrigerators (2), Stoves (2), Dishwasher, Microwave, Washer/Dryer |                                                                                                                                   |                                                                                            |                                                                |                                                                                                                    |  |  |