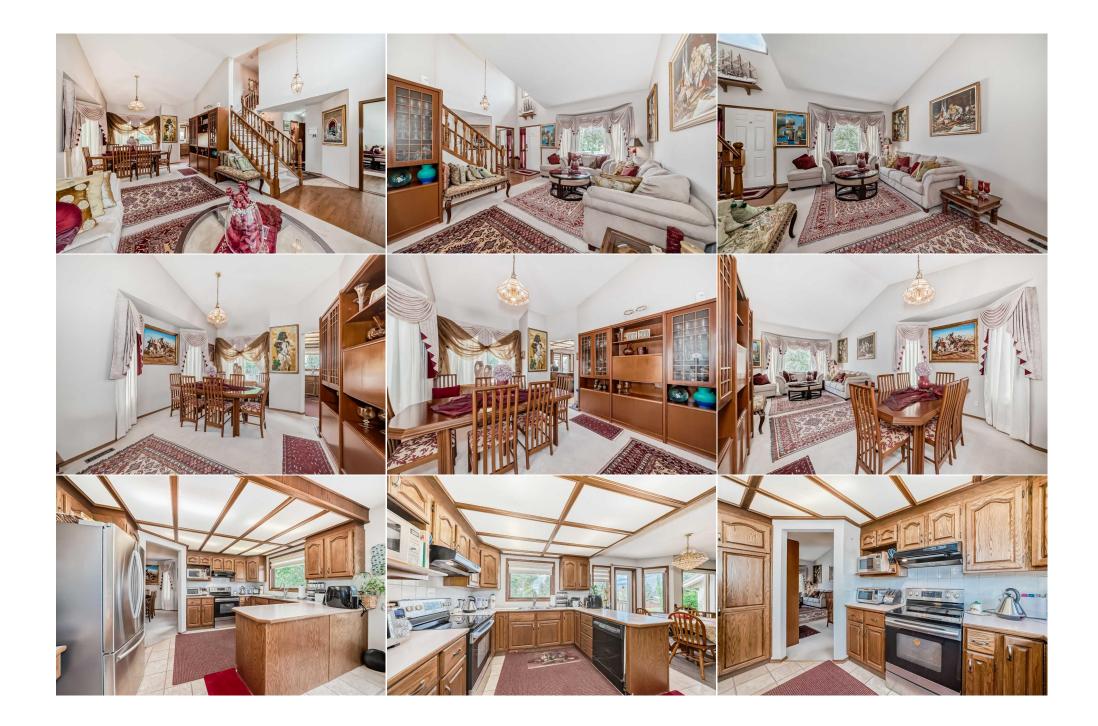

| 4pc Bathroom<br>Bedroom<br>Storage<br>3pc Bathroom<br>Entrance | Upper<br>Basement<br>Basement<br>Basement<br>Basement                                                                                                                                                                                                                                                                                                                                                                                                                                                                                                                                                                                                                                                                                                                                                                                                                                                                                                                                                                                                                                                                                                                                                                                                                                                                                                                                                                                                                                         | 9`2" x 4`10"<br>14`11" x 10`7"<br>7`10" x 4`2"<br>9`6" x 4`7"<br>6`2" x 4`0" | Den<br>Furnace/Utility Room<br>Game Room<br>Bedroom<br>Balcony<br>Legal/Tax/Financial | Basement<br>Basement<br>Basement<br>Basement<br>Main | 6`3" x 6`8"<br>8`0" x 4`1"<br>19`1" x 13`11"<br>10`1" x 11`1"<br>24`1" x 10`0" |
|----------------------------------------------------------------|-----------------------------------------------------------------------------------------------------------------------------------------------------------------------------------------------------------------------------------------------------------------------------------------------------------------------------------------------------------------------------------------------------------------------------------------------------------------------------------------------------------------------------------------------------------------------------------------------------------------------------------------------------------------------------------------------------------------------------------------------------------------------------------------------------------------------------------------------------------------------------------------------------------------------------------------------------------------------------------------------------------------------------------------------------------------------------------------------------------------------------------------------------------------------------------------------------------------------------------------------------------------------------------------------------------------------------------------------------------------------------------------------------------------------------------------------------------------------------------------------|------------------------------------------------------------------------------|---------------------------------------------------------------------------------------|------------------------------------------------------|--------------------------------------------------------------------------------|
| Title:<br><b>Fee Simple</b><br>Legal Desc:                     | 8810639                                                                                                                                                                                                                                                                                                                                                                                                                                                                                                                                                                                                                                                                                                                                                                                                                                                                                                                                                                                                                                                                                                                                                                                                                                                                                                                                                                                                                                                                                       | Zoning:<br><b>R-C1</b>                                                       | Remarks                                                                               |                                                      |                                                                                |
| Pub Rmks:<br>Inclusions:<br>Property Listed By:                | Open house, Saturday September 21 from 4-6 pm, and Sunday September 22 from 2:30- 5:30pmWelcome home to this walk-out, two-story detached h<br>double attached garage in the heart of Edgemont, offering approximately 3,000 sq ft of luxurious living space and backing onto serene green space. As yo<br>you're greeted by a grand 17-foot-high ceiling in the entryway, leading to a vaulted ceiling living room, an elegant dining area, and a spacious kitchen wit<br>beautiful oak cabinets. The inviting family room features a built-in oak wall unit and a cozy fireplace, perfect for relaxing evenings. The main floor also bo<br>convenient laundry room, a half bath and a bedroom. Upstairs, you'll find three generously sized bedrooms, including a master suite with an ensuite bath<br>walk-in closet and another full bathroom. The home is bathed in natural light, thanks to large windows that offer plenty of sunshine throughout. The walk<br>basement is a versatile space, featuring a large family/TV room, a full bath, two additional bedrooms, and a kitchenette with sink and cabinets. Ample sto<br>space. All this makes it an ideal income helper. This home provides easy access to Shaganappi Trail and Stoney Trail and is close to various amenities, par<br>schools. Enjoy the abundant walking paths perfect for leisurely afternoon or evening strolls. Don't miss the opportunity to own this amazing home. Call yo<br>favorite agent today!<br>N/A |                                                                              |                                                                                       |                                                      |                                                                                |