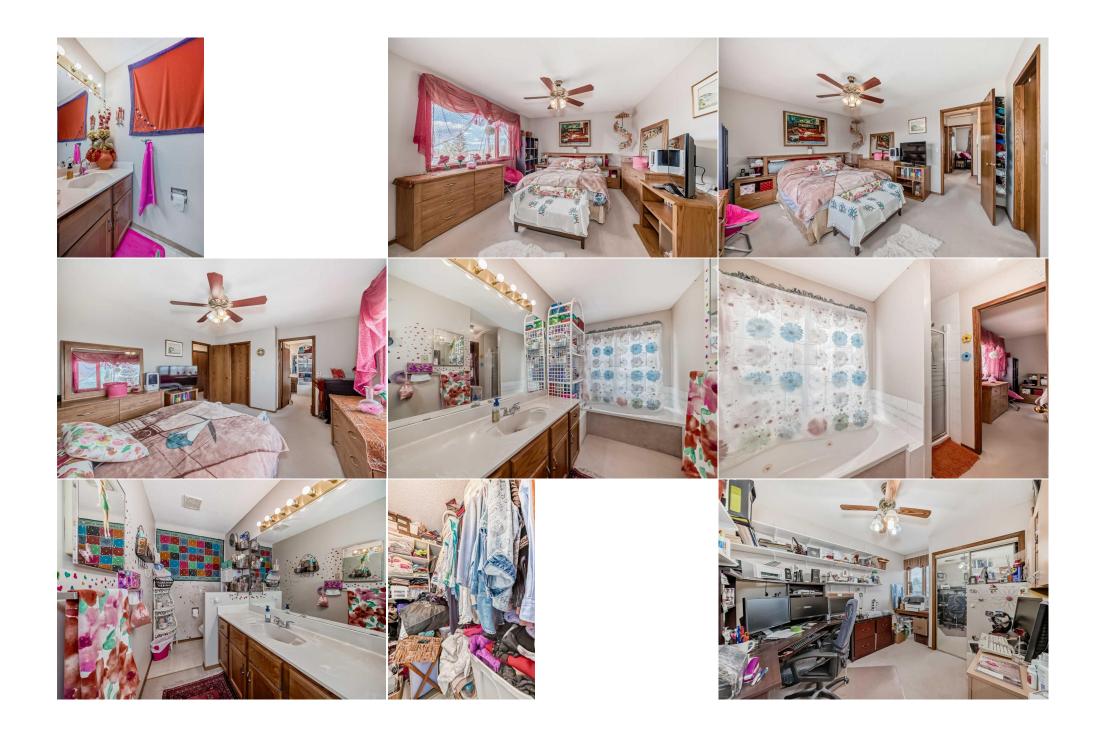

Utilities and Features

| Roof:<br>Heating:<br>Sewer:                                                                                                                                                                                                                             | Asphalt Shingle<br>Fireplace(s),Forced Air |                 | Construction:<br><b>Brick,Vinyl Siding</b><br>Flooring: | Brick, Vinyl Siding    |               |  |  |  |  |
|---------------------------------------------------------------------------------------------------------------------------------------------------------------------------------------------------------------------------------------------------------|--------------------------------------------|-----------------|---------------------------------------------------------|------------------------|---------------|--|--|--|--|
| Ext Feat:                                                                                                                                                                                                                                               | Balcony,BBQ gas line,Garden,Private        | e Entrance      | Carpet,Hardwood,Tile                                    | Carpet, Hardwood, Tile |               |  |  |  |  |
|                                                                                                                                                                                                                                                         |                                            |                 | Water Source:<br>Fnd/Bsmt:                              |                        |               |  |  |  |  |
|                                                                                                                                                                                                                                                         |                                            | Poured Concrete |                                                         |                        |               |  |  |  |  |
| Kitchen Appl: Dishwasher,Electric Stove,Garage Control(s),Range Hood,Refrigerator,Washer/Dryer,Window Coverings   Int Feat: Bookcases,Ceiling Fan(s),Central Vacuum,No Animal Home,Storage,Vaulted Ceiling(s),Walk-In Closet(s)   Utilities: Utilities: |                                            |                 |                                                         |                        |               |  |  |  |  |
|                                                                                                                                                                                                                                                         |                                            |                 | Room Information                                        |                        |               |  |  |  |  |
| Room                                                                                                                                                                                                                                                    | Level                                      | Dimensions      | <u>Room</u>                                             | Level                  | Dimensions    |  |  |  |  |
| Entrance                                                                                                                                                                                                                                                | Main                                       | 6`9" x 6`2"     | Living Room                                             | Main                   | 15`3" x 11`2" |  |  |  |  |
| Dining Room                                                                                                                                                                                                                                             | Main                                       | 11`5" x 12`11"  | Kitchen                                                 | Main                   | 13`7" x 9`9"  |  |  |  |  |
| Nook                                                                                                                                                                                                                                                    | Main                                       | 13`7" x 8`9"    | Family Room                                             | Main                   | 13`1" x 14`0" |  |  |  |  |
| Laundry                                                                                                                                                                                                                                                 | Main                                       | 5`4" x 6`0"     | 2pc Bathroom                                            | Main                   | 7`0" x 2`11"  |  |  |  |  |
| Bedroom                                                                                                                                                                                                                                                 | Main                                       | 12`3" x 8`0"    | Bedroom - Primary                                       | Upper                  | 15`5" x 12`0" |  |  |  |  |
| Walk-In Closet                                                                                                                                                                                                                                          | Upper                                      | 5`6" x 6`8"     | 4pc Ensuite bath                                        | Upper                  | 14`0" x 9`9"  |  |  |  |  |
| Bedroom                                                                                                                                                                                                                                                 | Upper                                      | 12`2" x 9`3"    | Bedroom                                                 | Upper                  | 10`11" x 9`5" |  |  |  |  |

| 4pc Bathroom<br>Bedroom<br>Storage<br>3pc Bathroom<br>Entrance | Upper<br>Basement<br>Basement<br>Basement<br>Basement                                                                                                                                                                                                                                                                                                                                                                                                                                                                                                                                                                                                                                                                                                                                                                                                                                                                                                                                                                                                                                                                                                                                                                                                                                                                                                                                                                                                                                         | 9`2" x 4`10"<br>14`11" x 10`7"<br>7`10" x 4`2"<br>9`6" x 4`7"<br>6`2" x 4`0" | Den<br>Furnace/Utility Room<br>Game Room<br>Bedroom<br>Balcony<br>Legal/Tax/Financial | Basement<br>Basement<br>Basement<br>Basement<br>Main | 6`3" x 6`8"<br>8`0" x 4`1"<br>19`1" x 13`11"<br>10`1" x 11`1"<br>24`1" x 10`0" |
|----------------------------------------------------------------|-----------------------------------------------------------------------------------------------------------------------------------------------------------------------------------------------------------------------------------------------------------------------------------------------------------------------------------------------------------------------------------------------------------------------------------------------------------------------------------------------------------------------------------------------------------------------------------------------------------------------------------------------------------------------------------------------------------------------------------------------------------------------------------------------------------------------------------------------------------------------------------------------------------------------------------------------------------------------------------------------------------------------------------------------------------------------------------------------------------------------------------------------------------------------------------------------------------------------------------------------------------------------------------------------------------------------------------------------------------------------------------------------------------------------------------------------------------------------------------------------|------------------------------------------------------------------------------|---------------------------------------------------------------------------------------|------------------------------------------------------|--------------------------------------------------------------------------------|
| Title:<br><b>Fee Simple</b><br>Legal Desc:                     | 8810639                                                                                                                                                                                                                                                                                                                                                                                                                                                                                                                                                                                                                                                                                                                                                                                                                                                                                                                                                                                                                                                                                                                                                                                                                                                                                                                                                                                                                                                                                       | Zoning:<br><b>R-C1</b>                                                       | Remarks                                                                               |                                                      |                                                                                |
| Pub Rmks:<br>Inclusions:<br>Property Listed By:                | Open house, Saturday September 21 from 4-6 pm, and Sunday September 22 from 2:30- 5:30pmWelcome home to this walk-out, two-story detached h<br>double attached garage in the heart of Edgemont, offering approximately 3,000 sq ft of luxurious living space and backing onto serene green space. As yo<br>you're greeted by a grand 17-foot-high ceiling in the entryway, leading to a vaulted ceiling living room, an elegant dining area, and a spacious kitchen wit<br>beautiful oak cabinets. The inviting family room features a built-in oak wall unit and a cozy fireplace, perfect for relaxing evenings. The main floor also bo<br>convenient laundry room, a half bath and a bedroom. Upstairs, you'll find three generously sized bedrooms, including a master suite with an ensuite bath<br>walk-in closet and another full bathroom. The home is bathed in natural light, thanks to large windows that offer plenty of sunshine throughout. The walk<br>basement is a versatile space, featuring a large family/TV room, a full bath, two additional bedrooms, and a kitchenette with sink and cabinets. Ample sto<br>space. All this makes it an ideal income helper. This home provides easy access to Shaganappi Trail and Stoney Trail and is close to various amenities, par<br>schools. Enjoy the abundant walking paths perfect for leisurely afternoon or evening strolls. Don't miss the opportunity to own this amazing home. Call yo<br>favorite agent today!<br>N/A |                                                                              |                                                                                       |                                                      |                                                                                |