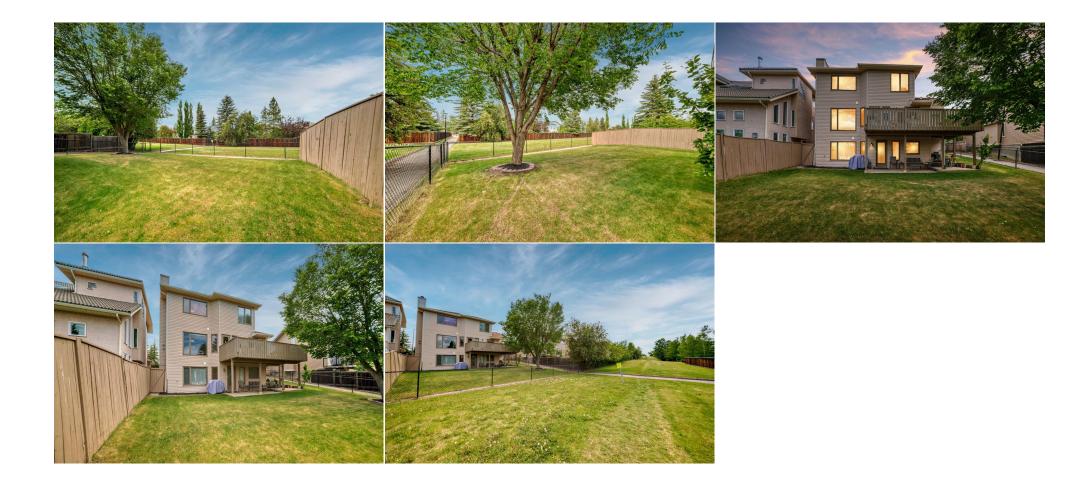

| ccess:<br>bt Feat: Backs on to Park/Green Space,No Neighbours Behind,Landscaped,Rectangular Lot<br>ark Feat: Double Garage Attached |             |                   |           |               | ot        |
|-------------------------------------------------------------------------------------------------------------------------------------|-------------|-------------------|-----------|---------------|-----------|
|                                                                                                                                     |             |                   |           | Garage Sz:    | 2         |
|                                                                                                                                     |             |                   |           | Ttl Park:     | 4         |
| ot Shape:                                                                                                                           |             |                   |           | Parking       |           |
| ot Sz Ar:                                                                                                                           | 5,769 sqft  | Ttl Sqft:         | 1,970     |               |           |
| ot Information                                                                                                                      |             | Low Sqft:         |           | Style:        | 2 Storey  |
| ear Built:                                                                                                                          | 1989        | Abv Sqft:         | 1,970     | Baths:        | 3.5 (3 1) |
| ty/Town:                                                                                                                            | Calgary     | Finished Floor Ar | <u>ea</u> | Beds:         | 6 (4 2 )  |
| ub Type:                                                                                                                            | Detached    |                   |           | <u>Layout</u> |           |
| ор Туре:                                                                                                                            | Residential |                   |           | 40            |           |
| eneral Information                                                                                                                  | <u>1</u>    |                   |           | DOM           |           |

| 4pc Bathroom<br>Bedroom<br>Storage<br>3pc Bathroom<br>Entrance | Upper<br>Basement<br>Basement<br>Basement<br>Basement                                                                                                                                                                                                                                                                                                                                                                                                                                                                                                                                                                                                                                                                                                                                                                                                                                                                                                                                                                                                                                                                                                                                                                                                                                                                                                                                                                                                                                         | 9`2" x 4`10"<br>14`11" x 10`7"<br>7`10" x 4`2"<br>9`6" x 4`7"<br>6`2" x 4`0" | Den<br>Furnace/Utility Room<br>Game Room<br>Bedroom<br>Balcony<br>Legal/Tax/Financial | Basement<br>Basement<br>Basement<br>Basement<br>Main | 6`3" x 6`8"<br>8`0" x 4`1"<br>19`1" x 13`11"<br>10`1" x 11`1"<br>24`1" x 10`0" |
|----------------------------------------------------------------|-----------------------------------------------------------------------------------------------------------------------------------------------------------------------------------------------------------------------------------------------------------------------------------------------------------------------------------------------------------------------------------------------------------------------------------------------------------------------------------------------------------------------------------------------------------------------------------------------------------------------------------------------------------------------------------------------------------------------------------------------------------------------------------------------------------------------------------------------------------------------------------------------------------------------------------------------------------------------------------------------------------------------------------------------------------------------------------------------------------------------------------------------------------------------------------------------------------------------------------------------------------------------------------------------------------------------------------------------------------------------------------------------------------------------------------------------------------------------------------------------|------------------------------------------------------------------------------|---------------------------------------------------------------------------------------|------------------------------------------------------|--------------------------------------------------------------------------------|
| Title:<br><b>Fee Simple</b><br>Legal Desc:                     | 8810639                                                                                                                                                                                                                                                                                                                                                                                                                                                                                                                                                                                                                                                                                                                                                                                                                                                                                                                                                                                                                                                                                                                                                                                                                                                                                                                                                                                                                                                                                       | Zoning:<br><b>R-C1</b>                                                       | Remarks                                                                               |                                                      |                                                                                |
| Pub Rmks:<br>Inclusions:<br>Property Listed By:                | Open house, Saturday September 21 from 4-6 pm, and Sunday September 22 from 2:30- 5:30pmWelcome home to this walk-out, two-story detached h<br>double attached garage in the heart of Edgemont, offering approximately 3,000 sq ft of luxurious living space and backing onto serene green space. As yo<br>you're greeted by a grand 17-foot-high ceiling in the entryway, leading to a vaulted ceiling living room, an elegant dining area, and a spacious kitchen wit<br>beautiful oak cabinets. The inviting family room features a built-in oak wall unit and a cozy fireplace, perfect for relaxing evenings. The main floor also bo<br>convenient laundry room, a half bath and a bedroom. Upstairs, you'll find three generously sized bedrooms, including a master suite with an ensuite bath<br>walk-in closet and another full bathroom. The home is bathed in natural light, thanks to large windows that offer plenty of sunshine throughout. The walk<br>basement is a versatile space, featuring a large family/TV room, a full bath, two additional bedrooms, and a kitchenette with sink and cabinets. Ample sto<br>space. All this makes it an ideal income helper. This home provides easy access to Shaganappi Trail and Stoney Trail and is close to various amenities, par<br>schools. Enjoy the abundant walking paths perfect for leisurely afternoon or evening strolls. Don't miss the opportunity to own this amazing home. Call yo<br>favorite agent today!<br>N/A |                                                                              |                                                                                       |                                                      |                                                                                |