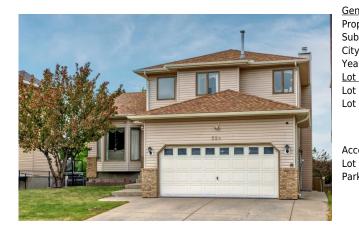

## 224 EDGEBANK Circle, Calgary T3A 4V5

| MLS®#:  | A2156602 | Area:   | Edgemont | Listing<br>Date: | 08/09/24 | List Price: <b>\$799,999</b> |
|---------|----------|---------|----------|------------------|----------|------------------------------|
| Status: | Active   | County: | Calgary  | Change:          | None     | Association: Fort McMurray   |

| 4pc Bathroom<br>Bedroom<br>Storage<br>3pc Bathroom<br>Entrance | Upper<br>Basement<br>Basement<br>Basement<br>Basement                                                                                                                                                                                                                                                                                                                                                                                                                                                                                                                                                                                                                                                                                                                                                                                                                                                                                                                                                                                                                                                                                                                                                                                                                                                                                                                                                                                                                                         | 9`2" x 4`10"<br>14`11" x 10`7"<br>7`10" x 4`2"<br>9`6" x 4`7"<br>6`2" x 4`0" | Den<br>Furnace/Utility Room<br>Game Room<br>Bedroom<br>Balcony<br>Legal/Tax/Financial | Basement<br>Basement<br>Basement<br>Basement<br>Main | 6`3" x 6`8"<br>8`0" x 4`1"<br>19`1" x 13`11"<br>10`1" x 11`1"<br>24`1" x 10`0" |
|----------------------------------------------------------------|-----------------------------------------------------------------------------------------------------------------------------------------------------------------------------------------------------------------------------------------------------------------------------------------------------------------------------------------------------------------------------------------------------------------------------------------------------------------------------------------------------------------------------------------------------------------------------------------------------------------------------------------------------------------------------------------------------------------------------------------------------------------------------------------------------------------------------------------------------------------------------------------------------------------------------------------------------------------------------------------------------------------------------------------------------------------------------------------------------------------------------------------------------------------------------------------------------------------------------------------------------------------------------------------------------------------------------------------------------------------------------------------------------------------------------------------------------------------------------------------------|------------------------------------------------------------------------------|---------------------------------------------------------------------------------------|------------------------------------------------------|--------------------------------------------------------------------------------|
| Title:<br><b>Fee Simple</b><br>Legal Desc:                     | 8810639                                                                                                                                                                                                                                                                                                                                                                                                                                                                                                                                                                                                                                                                                                                                                                                                                                                                                                                                                                                                                                                                                                                                                                                                                                                                                                                                                                                                                                                                                       | Zoning:<br><b>R-C1</b>                                                       | Remarks                                                                               |                                                      |                                                                                |
| Pub Rmks:<br>Inclusions:<br>Property Listed By:                | Open house, Saturday September 21 from 4-6 pm, and Sunday September 22 from 2:30- 5:30pmWelcome home to this walk-out, two-story detached h<br>double attached garage in the heart of Edgemont, offering approximately 3,000 sq ft of luxurious living space and backing onto serene green space. As yo<br>you're greeted by a grand 17-foot-high ceiling in the entryway, leading to a vaulted ceiling living room, an elegant dining area, and a spacious kitchen wit<br>beautiful oak cabinets. The inviting family room features a built-in oak wall unit and a cozy fireplace, perfect for relaxing evenings. The main floor also bo<br>convenient laundry room, a half bath and a bedroom. Upstairs, you'll find three generously sized bedrooms, including a master suite with an ensuite bath<br>walk-in closet and another full bathroom. The home is bathed in natural light, thanks to large windows that offer plenty of sunshine throughout. The walk<br>basement is a versatile space, featuring a large family/TV room, a full bath, two additional bedrooms, and a kitchenette with sink and cabinets. Ample sto<br>space. All this makes it an ideal income helper. This home provides easy access to Shaganappi Trail and Stoney Trail and is close to various amenities, par<br>schools. Enjoy the abundant walking paths perfect for leisurely afternoon or evening strolls. Don't miss the opportunity to own this amazing home. Call yo<br>favorite agent today!<br>N/A |                                                                              |                                                                                       |                                                      |                                                                                |