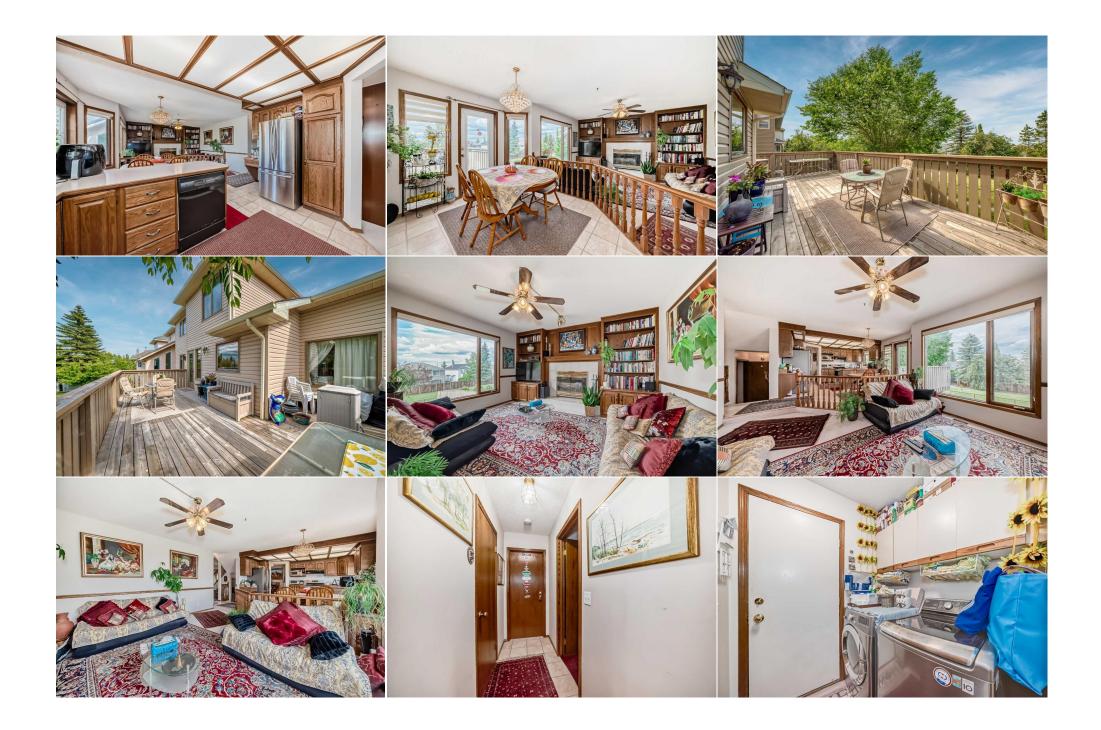

| 4pc Bathroom<br>Bedroom<br>Storage<br>3pc Bathroom<br>Entrance | Upper<br>Basement<br>Basement<br>Basement<br>Basement                                                                                                                                                                                                                                                                                                                                                                                                                                                                                                                                                                                                                                                                                                                                                                                                                                                                                                                                                                                                                                                                                                                                                                                                                                                                                                                                                                                                                                         | 9`2" x 4`10"<br>14`11" x 10`7"<br>7`10" x 4`2"<br>9`6" x 4`7"<br>6`2" x 4`0" | Den<br>Furnace/Utility Room<br>Game Room<br>Bedroom<br>Balcony<br>Legal/Tax/Financial | Basement<br>Basement<br>Basement<br>Basement<br>Main | 6`3" x 6`8"<br>8`0" x 4`1"<br>19`1" x 13`11"<br>10`1" x 11`1"<br>24`1" x 10`0" |
|----------------------------------------------------------------|-----------------------------------------------------------------------------------------------------------------------------------------------------------------------------------------------------------------------------------------------------------------------------------------------------------------------------------------------------------------------------------------------------------------------------------------------------------------------------------------------------------------------------------------------------------------------------------------------------------------------------------------------------------------------------------------------------------------------------------------------------------------------------------------------------------------------------------------------------------------------------------------------------------------------------------------------------------------------------------------------------------------------------------------------------------------------------------------------------------------------------------------------------------------------------------------------------------------------------------------------------------------------------------------------------------------------------------------------------------------------------------------------------------------------------------------------------------------------------------------------|------------------------------------------------------------------------------|---------------------------------------------------------------------------------------|------------------------------------------------------|--------------------------------------------------------------------------------|
| Title:<br><b>Fee Simple</b><br>Legal Desc:                     | 8810639                                                                                                                                                                                                                                                                                                                                                                                                                                                                                                                                                                                                                                                                                                                                                                                                                                                                                                                                                                                                                                                                                                                                                                                                                                                                                                                                                                                                                                                                                       | Zoning:<br><b>R-C1</b>                                                       | Remarks                                                                               |                                                      |                                                                                |
| Pub Rmks:<br>Inclusions:<br>Property Listed By:                | Open house, Saturday September 21 from 4-6 pm, and Sunday September 22 from 2:30- 5:30pmWelcome home to this walk-out, two-story detached h<br>double attached garage in the heart of Edgemont, offering approximately 3,000 sq ft of luxurious living space and backing onto serene green space. As yo<br>you're greeted by a grand 17-foot-high ceiling in the entryway, leading to a vaulted ceiling living room, an elegant dining area, and a spacious kitchen wit<br>beautiful oak cabinets. The inviting family room features a built-in oak wall unit and a cozy fireplace, perfect for relaxing evenings. The main floor also bo<br>convenient laundry room, a half bath and a bedroom. Upstairs, you'll find three generously sized bedrooms, including a master suite with an ensuite bath<br>walk-in closet and another full bathroom. The home is bathed in natural light, thanks to large windows that offer plenty of sunshine throughout. The walk<br>basement is a versatile space, featuring a large family/TV room, a full bath, two additional bedrooms, and a kitchenette with sink and cabinets. Ample sto<br>space. All this makes it an ideal income helper. This home provides easy access to Shaganappi Trail and Stoney Trail and is close to various amenities, par<br>schools. Enjoy the abundant walking paths perfect for leisurely afternoon or evening strolls. Don't miss the opportunity to own this amazing home. Call yo<br>favorite agent today!<br>N/A |                                                                              |                                                                                       |                                                      |                                                                                |