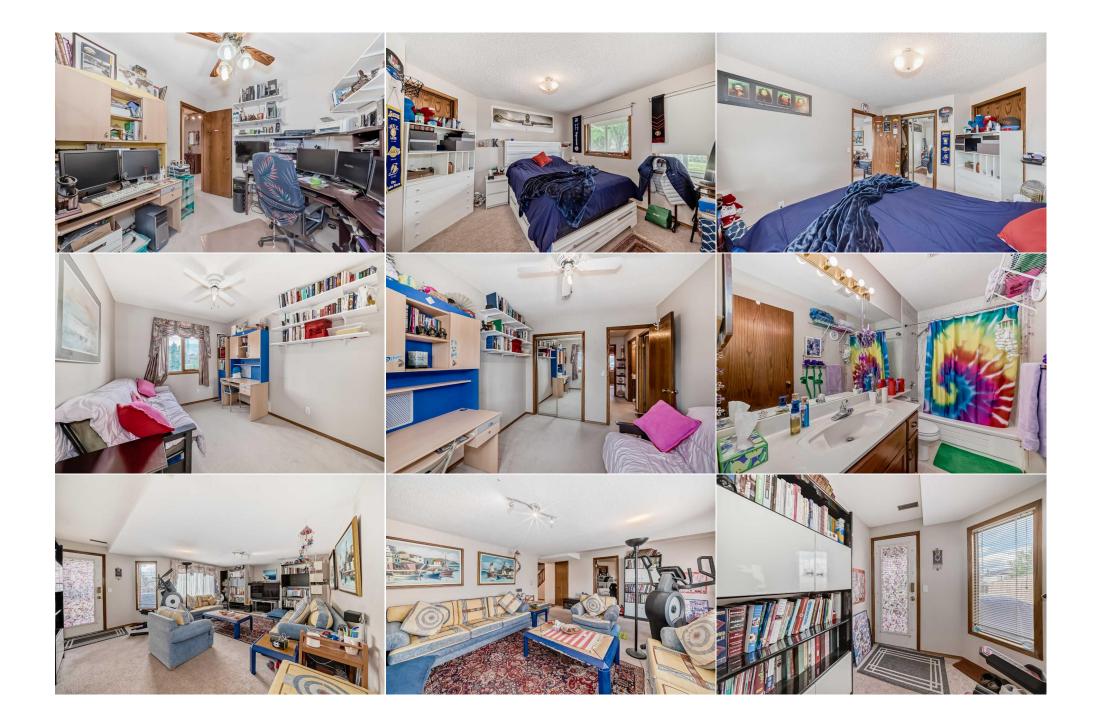

Utilities and Features

| Roof:<br>Heating:<br>Sewer:                                                                                                                                                                                                                             | Asphalt Shingle<br>Fireplace(s),Forced Air |                 | Construction:<br><b>Brick,Vinyl Siding</b><br>Flooring: | Brick, Vinyl Siding    |               |  |  |  |  |
|---------------------------------------------------------------------------------------------------------------------------------------------------------------------------------------------------------------------------------------------------------|--------------------------------------------|-----------------|---------------------------------------------------------|------------------------|---------------|--|--|--|--|
| Ext Feat:                                                                                                                                                                                                                                               | Balcony,BBQ gas line,Garden,Private        | e Entrance      | Carpet,Hardwood,Tile                                    | Carpet, Hardwood, Tile |               |  |  |  |  |
|                                                                                                                                                                                                                                                         |                                            |                 | Water Source:<br>Fnd/Bsmt:                              |                        |               |  |  |  |  |
|                                                                                                                                                                                                                                                         |                                            | Poured Concrete |                                                         |                        |               |  |  |  |  |
| Kitchen Appl: Dishwasher,Electric Stove,Garage Control(s),Range Hood,Refrigerator,Washer/Dryer,Window Coverings   Int Feat: Bookcases,Ceiling Fan(s),Central Vacuum,No Animal Home,Storage,Vaulted Ceiling(s),Walk-In Closet(s)   Utilities: Utilities: |                                            |                 |                                                         |                        |               |  |  |  |  |
|                                                                                                                                                                                                                                                         |                                            |                 | Room Information                                        |                        |               |  |  |  |  |
| Room                                                                                                                                                                                                                                                    | Level                                      | Dimensions      | <u>Room</u>                                             | Level                  | Dimensions    |  |  |  |  |
| Entrance                                                                                                                                                                                                                                                | Main                                       | 6`9" x 6`2"     | Living Room                                             | Main                   | 15`3" x 11`2" |  |  |  |  |
| Dining Room                                                                                                                                                                                                                                             | Main                                       | 11`5" x 12`11"  | Kitchen                                                 | Main                   | 13`7" x 9`9"  |  |  |  |  |
| Nook                                                                                                                                                                                                                                                    | Main                                       | 13`7" x 8`9"    | Family Room                                             | Main                   | 13`1" x 14`0" |  |  |  |  |
| Laundry                                                                                                                                                                                                                                                 | Main                                       | 5`4" x 6`0"     | 2pc Bathroom                                            | Main                   | 7`0" x 2`11"  |  |  |  |  |
| Bedroom                                                                                                                                                                                                                                                 | Main                                       | 12`3" x 8`0"    | Bedroom - Primary                                       | Upper                  | 15`5" x 12`0" |  |  |  |  |
| Walk-In Closet                                                                                                                                                                                                                                          | Upper                                      | 5`6" x 6`8"     | 4pc Ensuite bath                                        | Upper                  | 14`0" x 9`9"  |  |  |  |  |
| Bedroom                                                                                                                                                                                                                                                 | Upper                                      | 12`2" x 9`3"    | Bedroom                                                 | Upper                  | 10`11" x 9`5" |  |  |  |  |

| 4pc Bathroom<br>Bedroom<br>Storage<br>3pc Bathroom<br>Entrance | Upper<br>Basement<br>Basement<br>Basement<br>Basement                                                                                                                                                                                                                                                                                                                                                                                                                                                                                                                                                                                                                                                                                                                                                                                                                                                                                                                                                                                                                                                                                                                                                                                                                                                                                                                                                                                                                                         | 9`2" x 4`10"<br>14`11" x 10`7"<br>7`10" x 4`2"<br>9`6" x 4`7"<br>6`2" x 4`0" | Den<br>Furnace/Utility Room<br>Game Room<br>Bedroom<br>Balcony<br>Legal/Tax/Financial | Basement<br>Basement<br>Basement<br>Basement<br>Main | 6`3" x 6`8"<br>8`0" x 4`1"<br>19`1" x 13`11"<br>10`1" x 11`1"<br>24`1" x 10`0" |
|----------------------------------------------------------------|-----------------------------------------------------------------------------------------------------------------------------------------------------------------------------------------------------------------------------------------------------------------------------------------------------------------------------------------------------------------------------------------------------------------------------------------------------------------------------------------------------------------------------------------------------------------------------------------------------------------------------------------------------------------------------------------------------------------------------------------------------------------------------------------------------------------------------------------------------------------------------------------------------------------------------------------------------------------------------------------------------------------------------------------------------------------------------------------------------------------------------------------------------------------------------------------------------------------------------------------------------------------------------------------------------------------------------------------------------------------------------------------------------------------------------------------------------------------------------------------------|------------------------------------------------------------------------------|---------------------------------------------------------------------------------------|------------------------------------------------------|--------------------------------------------------------------------------------|
| Title:<br><b>Fee Simple</b><br>Legal Desc:                     | 8810639                                                                                                                                                                                                                                                                                                                                                                                                                                                                                                                                                                                                                                                                                                                                                                                                                                                                                                                                                                                                                                                                                                                                                                                                                                                                                                                                                                                                                                                                                       | Zoning:<br><b>R-C1</b>                                                       | Remarks                                                                               |                                                      |                                                                                |
| Pub Rmks:<br>Inclusions:<br>Property Listed By:                | Open house, Saturday September 21 from 4-6 pm, and Sunday September 22 from 2:30- 5:30pmWelcome home to this walk-out, two-story detached h<br>double attached garage in the heart of Edgemont, offering approximately 3,000 sq ft of luxurious living space and backing onto serene green space. As yo<br>you're greeted by a grand 17-foot-high ceiling in the entryway, leading to a vaulted ceiling living room, an elegant dining area, and a spacious kitchen wit<br>beautiful oak cabinets. The inviting family room features a built-in oak wall unit and a cozy fireplace, perfect for relaxing evenings. The main floor also bo<br>convenient laundry room, a half bath and a bedroom. Upstairs, you'll find three generously sized bedrooms, including a master suite with an ensuite bath<br>walk-in closet and another full bathroom. The home is bathed in natural light, thanks to large windows that offer plenty of sunshine throughout. The walk<br>basement is a versatile space, featuring a large family/TV room, a full bath, two additional bedrooms, and a kitchenette with sink and cabinets. Ample sto<br>space. All this makes it an ideal income helper. This home provides easy access to Shaganappi Trail and Stoney Trail and is close to various amenities, par<br>schools. Enjoy the abundant walking paths perfect for leisurely afternoon or evening strolls. Don't miss the opportunity to own this amazing home. Call yo<br>favorite agent today!<br>N/A |                                                                              |                                                                                       |                                                      |                                                                                |