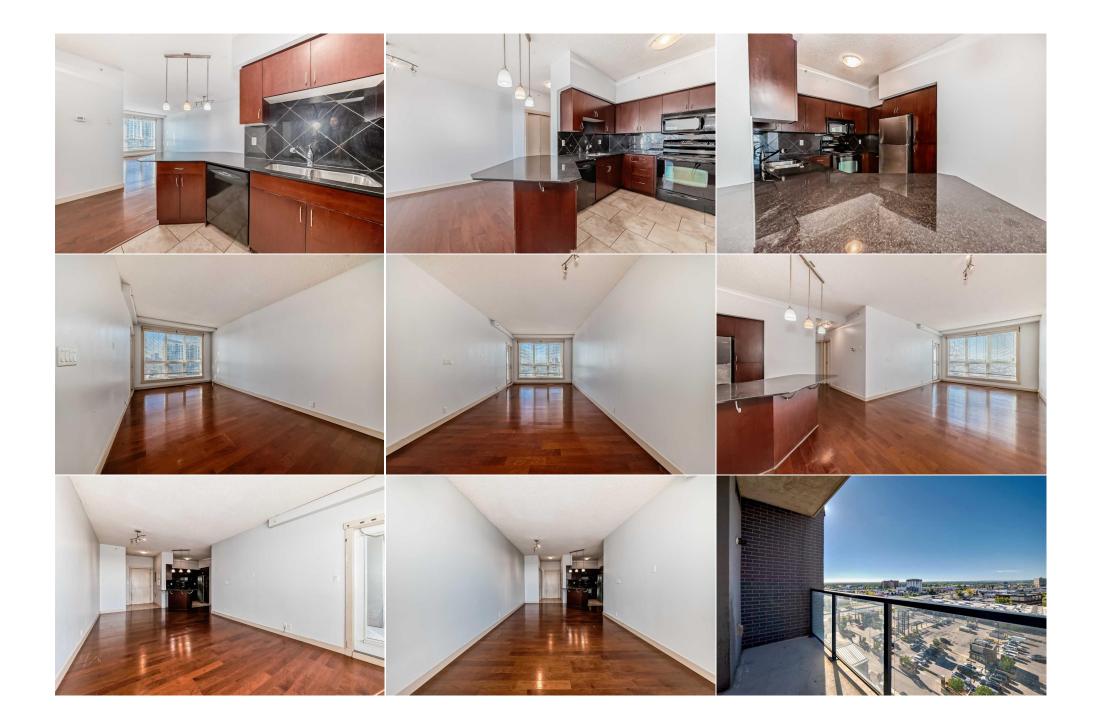

| Condo Fee:<br><b>\$570</b>                      | Title:<br><b>Fee S</b><br>Fee Fr<br><b>Mont</b> l                                                                                                                                                                                                                                                                                                                                                                                                                                                                                                                                                                                           | eq:     | Zoning:<br>C-C2 f4.0h80 |  |
|-------------------------------------------------|---------------------------------------------------------------------------------------------------------------------------------------------------------------------------------------------------------------------------------------------------------------------------------------------------------------------------------------------------------------------------------------------------------------------------------------------------------------------------------------------------------------------------------------------------------------------------------------------------------------------------------------------|---------|-------------------------|--|
| Legal Desc:                                     | 0812824                                                                                                                                                                                                                                                                                                                                                                                                                                                                                                                                                                                                                                     | Remarks |                         |  |
| Pub Rmks:<br>Inclusions:<br>Property Listed By: | Welcome to this spacious apartment with high-rise views for urban living. It is two bedroom 2 bath condo one of them is ensuite. Five minutes walk to Heritage<br>station for transportation. Spacious living area with open kitchen and breakfast bar with granite countertops. Underground parking, In-suite laundry, 24 hours<br>security and access to roof-top terrace. 15th floor balcony with majestic views to enjoy anytime due to its exposure. It has direct walking access to Save On Foods<br>for cold winter months. Short drive to Chinook Mall, Calgary Farmers Market and many other amenities.<br>None<br>URBAN-REALTY.ca |         |                         |  |