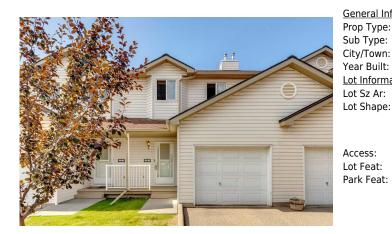

## 5 DOUGLAS GLEN Park, Calgary T2Z 3Z3

| MLS®#:  | A2156718 | Area:   | Douglasdale/Glen | Listing | 08/20/24 | List Price: \$430,000      |
|---------|----------|---------|------------------|---------|----------|----------------------------|
|         |          |         |                  | Date:   |          |                            |
| Status: | Pending  | County: | Calgary          | Change: | None     | Association: Fort McMurray |

| al Information | -                                                                              |                   |           | DOM           |           |
|----------------|--------------------------------------------------------------------------------|-------------------|-----------|---------------|-----------|
| /pe:           | Residential                                                                    |                   |           | 29            |           |
| pe:            | Row/Townhouse                                                                  | •                 |           | <u>Layout</u> |           |
| wn:            | Calgary                                                                        | Finished Floor Ar | <u>ea</u> | Beds:         | 2 (2 )    |
| uilt:          | 2001                                                                           | Abv Sqft:         | 1,334     | Baths:        | 2.0 (1 2) |
| ormation       |                                                                                | Low Sqft:         |           | Style:        | 2 Storey  |
| Ar:            | 1,689 sqft                                                                     | Ttl Sqft:         | 1,334     |               |           |
| ape:           |                                                                                |                   |           | Parking       |           |
|                |                                                                                |                   |           | Ttl Park:     | 2         |
|                |                                                                                |                   |           | Garage Sz:    | 1         |
|                |                                                                                |                   |           | Galage 52.    | 1         |
|                |                                                                                |                   |           |               |           |
| at:            | Back Yard,Front Yard,Lawn,Low Maintenance Landscape,Landscaped,Street Lighting |                   |           |               |           |
| eat:           | Driveway,Single Garage Attached                                                |                   |           |               |           |