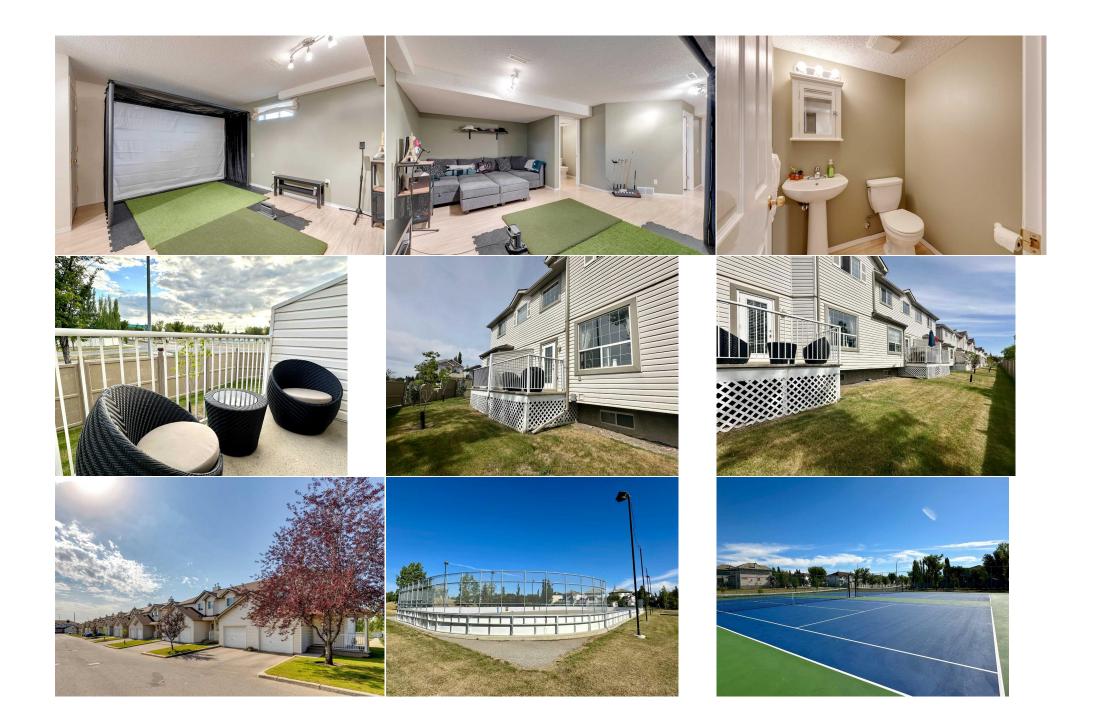

Utilities and Features

| Roof:<br>Heating:                        | Asphalt Shingle<br>Forced Air,Natural Gas |                                                                                                                                                                                                                 | • •                 | Construction:<br>Vinyl Siding,Wood Frame |                   |  |  |  |  |
|------------------------------------------|-------------------------------------------|-----------------------------------------------------------------------------------------------------------------------------------------------------------------------------------------------------------------|---------------------|------------------------------------------|-------------------|--|--|--|--|
| Sewer:                                   |                                           |                                                                                                                                                                                                                 | Flooring:           | 5                                        |                   |  |  |  |  |
| Ext Feat:                                | Balcony,Playground,Tennis Court(s)        |                                                                                                                                                                                                                 | • •                 | Carpet,Ceramic Tile,Laminate             |                   |  |  |  |  |
|                                          |                                           |                                                                                                                                                                                                                 | Water Source:       |                                          |                   |  |  |  |  |
|                                          |                                           |                                                                                                                                                                                                                 | Fnd/Bsmt:           |                                          |                   |  |  |  |  |
|                                          |                                           | Poured Concrete                                                                                                                                                                                                 |                     |                                          |                   |  |  |  |  |
| Kitchen Appl:<br>Int Feat:<br>Utilities: |                                           | Dishwasher,Dryer,Electric Range,Garage Control(s),Microwave Hood Fan,Refrigerator,Washer,Window Coverings<br>Ceiling Fan(s),Central Vacuum,Closet Organizers,No Smoking Home,Open Floorplan<br>Room Information |                     |                                          |                   |  |  |  |  |
|                                          |                                           |                                                                                                                                                                                                                 |                     |                                          |                   |  |  |  |  |
| <u>Room</u>                              | Level                                     | Dimensions                                                                                                                                                                                                      | Room                | Level                                    | <u>Dimensions</u> |  |  |  |  |
| Kitchen                                  | Main                                      | 9`0" x 8`6"                                                                                                                                                                                                     | Living Room         | Main                                     | 14`6" x 11`6"     |  |  |  |  |
| Dining Room                              | Main                                      | 14`0" x 7`0"                                                                                                                                                                                                    | 2pc Bathroom        | Main                                     | 6`6" x 3`6"       |  |  |  |  |
| Bedroom - Prin                           | nary Second                               | 16`6" x 14`6"                                                                                                                                                                                                   | Bedroom             | Second                                   | 17`0" x 12`0"     |  |  |  |  |
| Laundry                                  | Second                                    | 5`0" x 3`0"                                                                                                                                                                                                     | 4pc Bathroom        | Second                                   | 10`6" x 5`0"      |  |  |  |  |
| Game Room                                | Basement                                  | 19`0" x 14`6"                                                                                                                                                                                                   | 2pc Bathroom        | Basement                                 | 5`0" x 4`6"       |  |  |  |  |
|                                          |                                           |                                                                                                                                                                                                                 | Legal/Tax/Financial |                                          |                   |  |  |  |  |

| Condo Fee:<br><b>\$322</b>                      | Title:<br><b>Fee Simple</b><br>Fee Freg:                                                                                                                                                                                                                                                                                                                                                                                                                                                                                                    | Zoning:<br>M-CG d44                                                                                                                                                                                                                                                                                                                                                                                                                                                                                                                                                                                                                                                                                                                                                                                                                                                                                                                                                                                                         |
|-------------------------------------------------|---------------------------------------------------------------------------------------------------------------------------------------------------------------------------------------------------------------------------------------------------------------------------------------------------------------------------------------------------------------------------------------------------------------------------------------------------------------------------------------------------------------------------------------------|-----------------------------------------------------------------------------------------------------------------------------------------------------------------------------------------------------------------------------------------------------------------------------------------------------------------------------------------------------------------------------------------------------------------------------------------------------------------------------------------------------------------------------------------------------------------------------------------------------------------------------------------------------------------------------------------------------------------------------------------------------------------------------------------------------------------------------------------------------------------------------------------------------------------------------------------------------------------------------------------------------------------------------|
| Legal Desc:                                     | Monthly<br>0110406                                                                                                                                                                                                                                                                                                                                                                                                                                                                                                                          | emarks                                                                                                                                                                                                                                                                                                                                                                                                                                                                                                                                                                                                                                                                                                                                                                                                                                                                                                                                                                                                                      |
| Pub Rmks:<br>Inclusions:<br>Property Listed By: | basement in the community of Douglasdale/Douglas glen. You a<br>entertain. The updated kitchen was designed with lots of cabine<br>backsplash, under-cabinet lighting & sleek counters. BBQing is<br>bedroom with double closets, a second large bedroom, and a Bo<br>closet conveniently by the bedrooms completes the upper level<br>Utility/furnace area, additional storage, and a large Rec room, a<br>parking located across from your driveway is awesome for gues<br>restaurants, and so much more! This complex also allows your f | TION AND CONDO REVIEW CONDITIONS WERE WAIVED! Lovely 2-story townhouse with finished<br>are going to love the spacious living room with adjoining Dining area & kitchen, the perfect place to<br>ets and counter space. It features modern cabinetry built to the ceiling, beautiful subway tile<br>a breeze with the balcony off of the dining room. Located on the upper level is a HUGE primary<br>onus/Loft area separating the Bedrooms allowing for privacy. A 4 pc bathroom hosting the laundry<br>bound beautiful developed and boasts another sitting area/computer niche, a 2pc bathroom, a<br>a great space for guests & additional comfort. A single attached garage & driveway PLUS the Visitor<br>sts to enjoy coming to visit. Many amenities include tennis courts, an outdoor skating rink, shopping,<br>friendly furry friends up to a medium size and no dangerous breed. Condo board for pet approval is<br>a home, book a showing today! FYI: Any offers subject to financing MUST be accompanied by a |