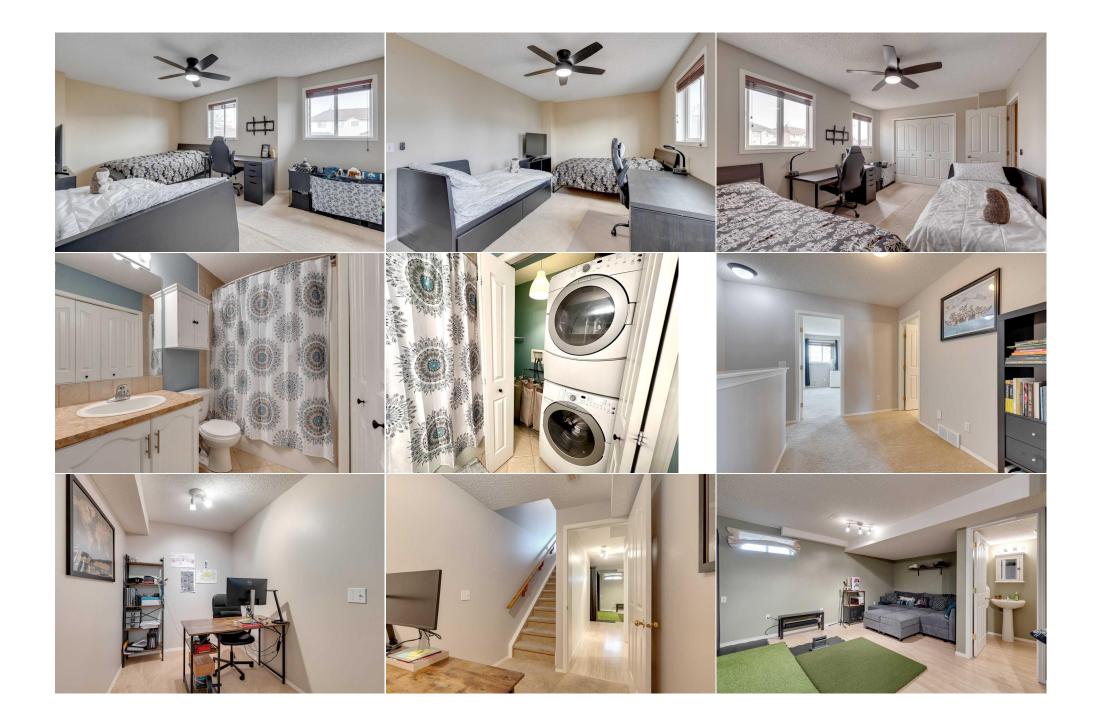

Utilities and Features

| Roof:<br>Heating:                        | Asphalt Shingle<br>Forced Air,Natural Gas |                                                                                                                                                                                                                 | • •                 | Construction:<br>Vinyl Siding,Wood Frame |                   |  |  |  |  |
|------------------------------------------|-------------------------------------------|-----------------------------------------------------------------------------------------------------------------------------------------------------------------------------------------------------------------|---------------------|------------------------------------------|-------------------|--|--|--|--|
| Sewer:                                   |                                           |                                                                                                                                                                                                                 | Flooring:           | 5                                        |                   |  |  |  |  |
| Ext Feat:                                | Balcony,Playground,Tennis Court(s)        |                                                                                                                                                                                                                 | • •                 | Carpet,Ceramic Tile,Laminate             |                   |  |  |  |  |
|                                          |                                           |                                                                                                                                                                                                                 | Water Source:       |                                          |                   |  |  |  |  |
|                                          |                                           |                                                                                                                                                                                                                 | Fnd/Bsmt:           |                                          |                   |  |  |  |  |
|                                          |                                           | Poured Concrete                                                                                                                                                                                                 |                     |                                          |                   |  |  |  |  |
| Kitchen Appl:<br>Int Feat:<br>Utilities: |                                           | Dishwasher,Dryer,Electric Range,Garage Control(s),Microwave Hood Fan,Refrigerator,Washer,Window Coverings<br>Ceiling Fan(s),Central Vacuum,Closet Organizers,No Smoking Home,Open Floorplan<br>Room Information |                     |                                          |                   |  |  |  |  |
|                                          |                                           |                                                                                                                                                                                                                 |                     |                                          |                   |  |  |  |  |
| <u>Room</u>                              | Level                                     | Dimensions                                                                                                                                                                                                      | Room                | Level                                    | <u>Dimensions</u> |  |  |  |  |
| Kitchen                                  | Main                                      | 9`0" x 8`6"                                                                                                                                                                                                     | Living Room         | Main                                     | 14`6" x 11`6"     |  |  |  |  |
| Dining Room                              | Main                                      | 14`0" x 7`0"                                                                                                                                                                                                    | 2pc Bathroom        | Main                                     | 6`6" x 3`6"       |  |  |  |  |
| Bedroom - Prin                           | nary Second                               | 16`6" x 14`6"                                                                                                                                                                                                   | Bedroom             | Second                                   | 17`0" x 12`0"     |  |  |  |  |
| Laundry                                  | Second                                    | 5`0" x 3`0"                                                                                                                                                                                                     | 4pc Bathroom        | Second                                   | 10`6" x 5`0"      |  |  |  |  |
| Game Room                                | Basement                                  | 19`0" x 14`6"                                                                                                                                                                                                   | 2pc Bathroom        | Basement                                 | 5`0" x 4`6"       |  |  |  |  |
|                                          |                                           |                                                                                                                                                                                                                 | Legal/Tax/Financial |                                          |                   |  |  |  |  |

| Condo Fee:<br><b>\$322</b>                      | Title:<br><b>Fee Simple</b><br>Fee Freg:                                                                                                                                                                                                                                                                                                                                                                                                                                                                                                    | Zoning:<br>M-CG d44                                                                                                                                                                                                                                                                                                                                                                                                                                                                                                                                                                                                                                                                                                                                                                                                                                                                                                                                                                                                         |
|-------------------------------------------------|---------------------------------------------------------------------------------------------------------------------------------------------------------------------------------------------------------------------------------------------------------------------------------------------------------------------------------------------------------------------------------------------------------------------------------------------------------------------------------------------------------------------------------------------|-----------------------------------------------------------------------------------------------------------------------------------------------------------------------------------------------------------------------------------------------------------------------------------------------------------------------------------------------------------------------------------------------------------------------------------------------------------------------------------------------------------------------------------------------------------------------------------------------------------------------------------------------------------------------------------------------------------------------------------------------------------------------------------------------------------------------------------------------------------------------------------------------------------------------------------------------------------------------------------------------------------------------------|
| Legal Desc:                                     | Monthly<br>0110406                                                                                                                                                                                                                                                                                                                                                                                                                                                                                                                          | emarks                                                                                                                                                                                                                                                                                                                                                                                                                                                                                                                                                                                                                                                                                                                                                                                                                                                                                                                                                                                                                      |
| Pub Rmks:<br>Inclusions:<br>Property Listed By: | basement in the community of Douglasdale/Douglas glen. You a<br>entertain. The updated kitchen was designed with lots of cabine<br>backsplash, under-cabinet lighting & sleek counters. BBQing is<br>bedroom with double closets, a second large bedroom, and a Bo<br>closet conveniently by the bedrooms completes the upper level<br>Utility/furnace area, additional storage, and a large Rec room, a<br>parking located across from your driveway is awesome for gues<br>restaurants, and so much more! This complex also allows your f | TION AND CONDO REVIEW CONDITIONS WERE WAIVED! Lovely 2-story townhouse with finished<br>are going to love the spacious living room with adjoining Dining area & kitchen, the perfect place to<br>ets and counter space. It features modern cabinetry built to the ceiling, beautiful subway tile<br>a breeze with the balcony off of the dining room. Located on the upper level is a HUGE primary<br>onus/Loft area separating the Bedrooms allowing for privacy. A 4 pc bathroom hosting the laundry<br>bound beautiful developed and boasts another sitting area/computer niche, a 2pc bathroom, a<br>a great space for guests & additional comfort. A single attached garage & driveway PLUS the Visitor<br>sts to enjoy coming to visit. Many amenities include tennis courts, an outdoor skating rink, shopping,<br>friendly furry friends up to a medium size and no dangerous breed. Condo board for pet approval is<br>a home, book a showing today! FYI: Any offers subject to financing MUST be accompanied by a |