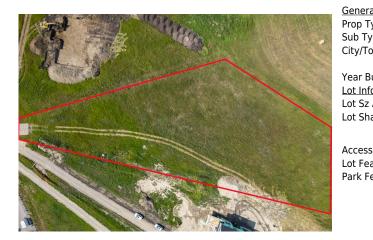

| <u>General Information</u><br>Prop Type:<br>Sub Type:                  | Land<br>Residential Land |                    |   | <u>DOM</u><br><b>116</b><br>Layout |           |
|------------------------------------------------------------------------|--------------------------|--------------------|---|------------------------------------|-----------|
| City/Town:                                                             | Rural Rocky View         | Finished Floor Are | а | Beds:                              | 0         |
| <b>,</b>                                                               | County                   | Abv Sqft:          | 0 | Baths:                             | 0.0 (0 0) |
| Year Built:                                                            | 0                        | Low Sqft:          |   | Style:                             |           |
| Lot Information                                                        |                          | Ttl Sqft:          |   |                                    |           |
| Lot Sz Ar:                                                             | 87,120 sqft              |                    |   | Parking                            |           |
| Lot Shape:                                                             |                          |                    |   | Ttl Park:                          | 0         |
|                                                                        |                          |                    |   | Garage Sz:                         |           |
| Access:                                                                | Direct Access,Pave       | d Road             |   | 5                                  |           |
| Lot Feat: No Neighbours Behind,Pie Shaped Lot,Private,Views Park Feat: |                          |                    |   |                                    |           |

|                                          |               |                        |                             | Utilities and Features                                                          |       |                                                                                       |
|------------------------------------------|---------------|------------------------|-----------------------------|---------------------------------------------------------------------------------|-------|---------------------------------------------------------------------------------------|
| Roof:<br>Heating:<br>Sewer:<br>Ext Feat: | Septic Needed |                        |                             | Construction:<br>Flooring:<br>Water Source:<br><b>Co-operative</b><br>Fnd/Bsmt: |       |                                                                                       |
| Kitchen Appl:                            |               |                        |                             |                                                                                 |       |                                                                                       |
| Int Feat:<br>Utilities:                  |               | Electricity at Lot Lin |                             |                                                                                 |       |                                                                                       |
| otinites.                                |               | Lietherty at Lot Lin   | ie, Natural Gas at Lot Line | Room Information                                                                |       |                                                                                       |
| <u>Room</u>                              |               | Level                  | <u>Dimensions</u>           | <u>Room</u><br>Legal/Tax/Financial                                              | Level | Dimensions                                                                            |
| Title:                                   |               |                        | Zoning:                     |                                                                                 |       |                                                                                       |
| Fee Simple                               |               |                        | R-CRD                       |                                                                                 |       |                                                                                       |
| Legal Desc:                              |               | 1212275                |                             | Remarks                                                                         |       |                                                                                       |
|                                          |               |                        |                             | Remarks                                                                         |       |                                                                                       |
| Pub Rmks:                                |               |                        |                             |                                                                                 |       | c 2-acre, pie lot, parcel in the heart of<br>o other multi-million dollar estates and |