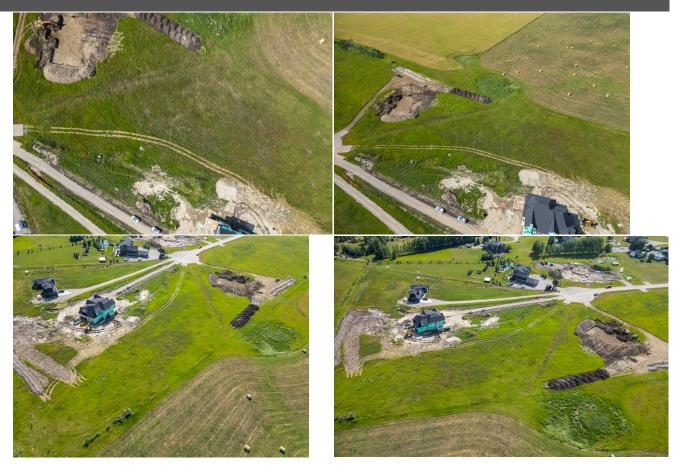

| <u>General Information</u><br>Prop Type:<br>Sub Type:                  | Land<br>Residential Land |                    |   | <u>DOM</u><br><b>116</b><br>Layout |           |
|------------------------------------------------------------------------|--------------------------|--------------------|---|------------------------------------|-----------|
| City/Town:                                                             | Rural Rocky View         | Finished Floor Are | а | Beds:                              | 0         |
| <b>,</b>                                                               | County                   | Abv Sqft:          | 0 | Baths:                             | 0.0 (0 0) |
| Year Built:                                                            | 0                        | Low Sqft:          |   | Style:                             |           |
| Lot Information                                                        |                          | Ttl Sqft:          |   |                                    |           |
| Lot Sz Ar:                                                             | 87,120 sqft              |                    |   | Parking                            |           |
| Lot Shape:                                                             |                          |                    |   | Ttl Park:                          | 0         |
|                                                                        |                          |                    |   | Garage Sz:                         |           |
| Access:                                                                | Direct Access,Pave       | d Road             |   | 5                                  |           |
| Lot Feat: No Neighbours Behind,Pie Shaped Lot,Private,Views Park Feat: |                          |                    |   |                                    |           |

. \_

. .. ....

mountain view possibilities! Utilities are hooked up right to the property line including water provided by Poplar View Water Co-op. Just minutes from Calgary's Western edge via Springbank Road with easy access to the Ring Road, great proximity to Springbank Schools, Springbank Park, The Webber Athletic Campus, and so many more great amenities along Calgary's West side. And that also means EASY access out to Canmore, Banff and the Rocky Mountains! There are even future plans for a new Costco in Bingham Crossing, and The new Calgary Farmer's Market and Winsport Centre are all just minutes away. This property is ideal for YOUR own custom build, or you might simply consider buying and holding it as a long-term investment in one of THE most sough-after locations in Western Alberta. Definitely worth checking out!