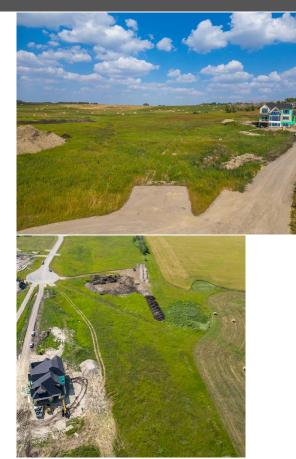

| <u>General Information</u><br>Prop Type:<br>Sub Type:                  | Land<br>Residential Land |                    |   | <u>DOM</u><br><b>116</b><br>Layout |           |
|------------------------------------------------------------------------|--------------------------|--------------------|---|------------------------------------|-----------|
| City/Town:                                                             | Rural Rocky View         | Finished Floor Are | а | Beds:                              | 0         |
| <b>,</b>                                                               | County                   | Abv Sqft:          | 0 | Baths:                             | 0.0 (0 0) |
| Year Built:                                                            | 0                        | Low Sqft:          |   | Style:                             |           |
| Lot Information                                                        |                          | Ttl Sqft:          |   |                                    |           |
| Lot Sz Ar:                                                             | 87,120 sqft              |                    |   | Parking                            |           |
| Lot Shape:                                                             |                          |                    |   | Ttl Park:                          | 0         |
|                                                                        |                          |                    |   | Garage Sz:                         |           |
| Access:                                                                | Direct Access,Pave       | d Road             |   | 5                                  |           |
| Lot Feat: No Neighbours Behind,Pie Shaped Lot,Private,Views Park Feat: |                          |                    |   |                                    |           |

. \_

. .. ....

mountain view possibilities! Utilities are hooked up right to the property line including water provided by Poplar View Water Co-op. Just minutes from Calgary's Western edge via Springbank Road with easy access to the Ring Road, great proximity to Springbank Schools, Springbank Park, The Webber Athletic Campus, and so many more great amenities along Calgary's West side. And that also means EASY access out to Canmore, Banff and the Rocky Mountains! There are even future plans for a new Costco in Bingham Crossing, and The new Calgary Farmer's Market and Winsport Centre are all just minutes away. This property is ideal for YOUR own custom build, or you might simply consider buying and holding it as a long-term investment in one of THE most sough-after locations in Western Alberta. Definitely worth checking out!