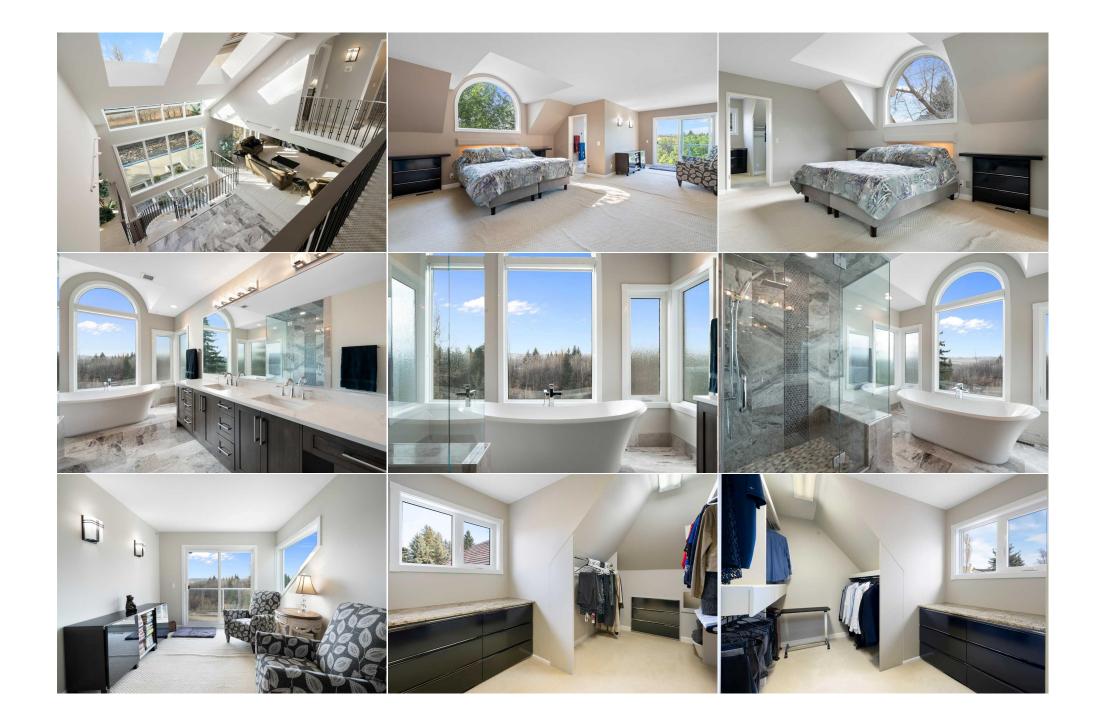

| 5pc Bathroom<br>Exercise Room                   | Upper<br>Basement                                                                                                                                                                                                                                                                                                                                                                                                                                                                                                                                                                                                                                                                                                                                                                                                                                                                                                                                                                                                                                                                                                                                                                                                                                                                                                                                                                                                                                                                                                                                                                                                                                                                                                                                                                                                                                                                                                                                                                                                                                                                                                             | 7`0" x 11`0"<br>18`7" x 15`8" | Game Room<br>Bedroom                  | Basement<br>Basement | 43`10" x 33`11"<br>20`7" x 9`9" |  |  |
|-------------------------------------------------|-------------------------------------------------------------------------------------------------------------------------------------------------------------------------------------------------------------------------------------------------------------------------------------------------------------------------------------------------------------------------------------------------------------------------------------------------------------------------------------------------------------------------------------------------------------------------------------------------------------------------------------------------------------------------------------------------------------------------------------------------------------------------------------------------------------------------------------------------------------------------------------------------------------------------------------------------------------------------------------------------------------------------------------------------------------------------------------------------------------------------------------------------------------------------------------------------------------------------------------------------------------------------------------------------------------------------------------------------------------------------------------------------------------------------------------------------------------------------------------------------------------------------------------------------------------------------------------------------------------------------------------------------------------------------------------------------------------------------------------------------------------------------------------------------------------------------------------------------------------------------------------------------------------------------------------------------------------------------------------------------------------------------------------------------------------------------------------------------------------------------------|-------------------------------|---------------------------------------|----------------------|---------------------------------|--|--|
| 3pc Bathroom                                    | Basement                                                                                                                                                                                                                                                                                                                                                                                                                                                                                                                                                                                                                                                                                                                                                                                                                                                                                                                                                                                                                                                                                                                                                                                                                                                                                                                                                                                                                                                                                                                                                                                                                                                                                                                                                                                                                                                                                                                                                                                                                                                                                                                      | 10`4" x 6`4"                  | <b>Storage</b><br>Legal/Tax/Financial | Basement             | 7`6" x 10`8"                    |  |  |
| Title:<br>Fee Simple                            |                                                                                                                                                                                                                                                                                                                                                                                                                                                                                                                                                                                                                                                                                                                                                                                                                                                                                                                                                                                                                                                                                                                                                                                                                                                                                                                                                                                                                                                                                                                                                                                                                                                                                                                                                                                                                                                                                                                                                                                                                                                                                                                               | Zoning:<br><b>R-C1</b>        |                                       |                      |                                 |  |  |
| Legal Desc:                                     | 8111807                                                                                                                                                                                                                                                                                                                                                                                                                                                                                                                                                                                                                                                                                                                                                                                                                                                                                                                                                                                                                                                                                                                                                                                                                                                                                                                                                                                                                                                                                                                                                                                                                                                                                                                                                                                                                                                                                                                                                                                                                                                                                                                       |                               | Remarks                               |                      |                                 |  |  |
| Pub Rmks:<br>Inclusions:<br>Property Listed By: | This exquisitely updated residence epitomizes luxury and comfort, reflecting meticulous renovations completed in 2024. This home boasts a plethora of high-end amenities, including a heated outdoor pool and a cutting-edge commercial-grade boiler system, among numerous other premium enhancements. Backing directly onto serene Fish Creek Park, the property offers a truly secluded sanctuary. Enjoy convenience and privacy as the pathway behind the home is also maintained by the city. With an expansive 5,675 square feet of living space, it features four bedrooms, three and a half bathrooms, a double garage equipped with 220-amp service for future needs such as an EV charger or workshop equipment, and an al ready-installed electric heater will keep your vehicles and toys warm year round. The fully finished walkout basement is designed for sophisticated entertaining, complete with a large bar. Approaching the residence, one is greeted by a newly installed premium cedar shake roof and three custom skylights, expertly placed by Calgary Elite Roofing. The property showcases brand new Ecoline 2X Sunshield windows, each custom-ordered, and a bespoke front door crafted for durability and enhanced curb appeal. These newly installed skylights infuse the interior with natural light, creating a warm and inviting ambiance. Internally, the home has been thoughtfully reimagined, featuring fully renovated bathrooms equipped with upscale faucets, cabinetry, and fixtures. The kitchen is a chef's dream, offering new maple soft-close cabinets, a premium Wolf gas stove, and a suite of top-tier appliances, including a Sub-Zero refrigerator, Miele steam oven, Miele convection oven, and Miele microwave oven. Elegant 12" x 24" Phantasie Gray Marble Tile graces the floors throughout, while two newly installed Lennox air conditioners ensure year-round comfort. Custom windows with dual-layer sushield coatings enhance energy efficiency and overall living conditions. A double-sided wood-burning fireplace with gas ignition (easily convertible from |                               |                                       |                      |                                 |  |  |