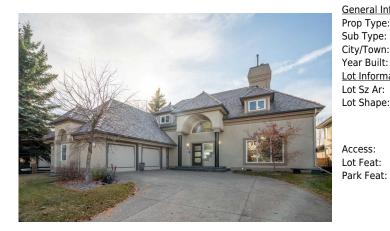

## 42 WOODHAVEN Crescent, Calgary T2W 5S3

| MLS®#:  | A2156810 | Area:   | Woodbine | Listing<br>Date: | 08/12/24 | List Price: <b>\$1,850,000</b> |
|---------|----------|---------|----------|------------------|----------|--------------------------------|
| Status: | Active   | County: | Calgary  | Change:          | None     | Association: Fort McMurray     |

| eral Information | <u>1</u>                                                        |                    |       | DOM           |           |  |
|------------------|-----------------------------------------------------------------|--------------------|-------|---------------|-----------|--|
| у Туре:          | Residential                                                     |                    |       | 100           |           |  |
| Type:            | Detached                                                        |                    |       | <u>Layout</u> |           |  |
| /Town:           | Calgary                                                         | Finished Floor Ar  | ea    | Beds:         | 4 (3 1 )  |  |
| r Built:         | 1986                                                            | Abv Sqft:          | 3,632 | Baths:        | 3.5 (3 1) |  |
| Information      |                                                                 | Low Sqft:          |       | Style:        | 2 Storey  |  |
| Sz Ar:           | 8,589 sqft                                                      | Ttl Sqft:          | 3,632 |               |           |  |
| Shape:           |                                                                 |                    |       | Parking       |           |  |
|                  |                                                                 |                    |       | Ttl Park:     | 4         |  |
|                  |                                                                 |                    |       | Garage Sz:    | 4         |  |
| ess:             |                                                                 |                    |       | 5             |           |  |
| Feat:            | Cul-De-Sac,Fruit Trees/Shrub(s),Low Maintenance Landscape,Level |                    |       |               |           |  |
| Feat:            | Double Garage A                                                 | Attached,Oversized |       |               |           |  |