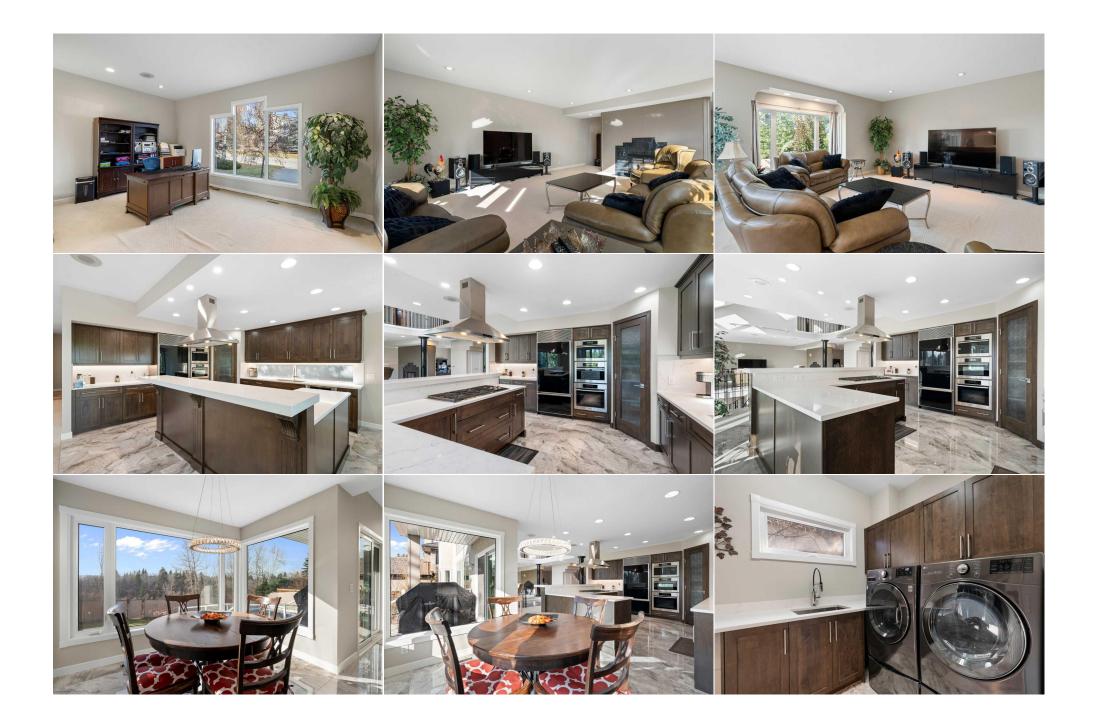

| 5pc Bathroom<br>Exercise Room                   | Upper<br>Basement                                                                                                                                                                                                                                                                                                                                                                                                                                                                                                                                                                                                                                                                                                                                                                                                                                                                                                                                                                                                                                                                                                                                                                                                                                                                                                                                                                                                                                                                                                                                                                                                                                                                                                                                                                                                                                                                                                                                                                                                                                                                                                             | 7`0" x 11`0"<br>18`7" x 15`8" | Game Room<br>Bedroom                  | Basement<br>Basement | 43`10" x 33`11"<br>20`7" x 9`9" |  |  |
|-------------------------------------------------|-------------------------------------------------------------------------------------------------------------------------------------------------------------------------------------------------------------------------------------------------------------------------------------------------------------------------------------------------------------------------------------------------------------------------------------------------------------------------------------------------------------------------------------------------------------------------------------------------------------------------------------------------------------------------------------------------------------------------------------------------------------------------------------------------------------------------------------------------------------------------------------------------------------------------------------------------------------------------------------------------------------------------------------------------------------------------------------------------------------------------------------------------------------------------------------------------------------------------------------------------------------------------------------------------------------------------------------------------------------------------------------------------------------------------------------------------------------------------------------------------------------------------------------------------------------------------------------------------------------------------------------------------------------------------------------------------------------------------------------------------------------------------------------------------------------------------------------------------------------------------------------------------------------------------------------------------------------------------------------------------------------------------------------------------------------------------------------------------------------------------------|-------------------------------|---------------------------------------|----------------------|---------------------------------|--|--|
| 3pc Bathroom                                    | Basement                                                                                                                                                                                                                                                                                                                                                                                                                                                                                                                                                                                                                                                                                                                                                                                                                                                                                                                                                                                                                                                                                                                                                                                                                                                                                                                                                                                                                                                                                                                                                                                                                                                                                                                                                                                                                                                                                                                                                                                                                                                                                                                      | 10`4" x 6`4"                  | <b>Storage</b><br>Legal/Tax/Financial | Basement             | 7`6" x 10`8"                    |  |  |
| Title:<br>Fee Simple                            |                                                                                                                                                                                                                                                                                                                                                                                                                                                                                                                                                                                                                                                                                                                                                                                                                                                                                                                                                                                                                                                                                                                                                                                                                                                                                                                                                                                                                                                                                                                                                                                                                                                                                                                                                                                                                                                                                                                                                                                                                                                                                                                               | Zoning:<br><b>R-C1</b>        |                                       |                      |                                 |  |  |
| Legal Desc:                                     | 8111807                                                                                                                                                                                                                                                                                                                                                                                                                                                                                                                                                                                                                                                                                                                                                                                                                                                                                                                                                                                                                                                                                                                                                                                                                                                                                                                                                                                                                                                                                                                                                                                                                                                                                                                                                                                                                                                                                                                                                                                                                                                                                                                       |                               | Remarks                               |                      |                                 |  |  |
| Pub Rmks:<br>Inclusions:<br>Property Listed By: | This exquisitely updated residence epitomizes luxury and comfort, reflecting meticulous renovations completed in 2024. This home boasts a plethora of high-end amenities, including a heated outdoor pool and a cutting-edge commercial-grade boiler system, among numerous other premium enhancements. Backing directly onto serene Fish Creek Park, the property offers a truly secluded sanctuary. Enjoy convenience and privacy as the pathway behind the home is also maintained by the city. With an expansive 5,675 square feet of living space, it features four bedrooms, three and a half bathrooms, a double garage equipped with 220-amp service for future needs such as an EV charger or workshop equipment, and an al ready-installed electric heater will keep your vehicles and toys warm year round. The fully finished walkout basement is designed for sophisticated entertaining, complete with a large bar. Approaching the residence, one is greeted by a newly installed premium cedar shake roof and three custom skylights, expertly placed by Calgary Elite Roofing. The property showcases brand new Ecoline 2X Sunshield windows, each custom-ordered, and a bespoke front door crafted for durability and enhanced curb appeal. These newly installed skylights infuse the interior with natural light, creating a warm and inviting ambiance. Internally, the home has been thoughtfully reimagined, featuring fully renovated bathrooms equipped with upscale faucets, cabinetry, and fixtures. The kitchen is a chef's dream, offering new maple soft-close cabinets, a premium Wolf gas stove, and a suite of top-tier appliances, including a Sub-Zero refrigerator, Miele steam oven, Miele convection oven, and Miele microwave oven. Elegant 12" x 24" Phantasie Gray Marble Tile graces the floors throughout, while two newly installed Lennox air conditioners ensure year-round comfort. Custom windows with dual-layer sushield coatings enhance energy efficiency and overall living conditions. A double-sided wood-burning fireplace with gas ignition (easily convertible from |                               |                                       |                      |                                 |  |  |