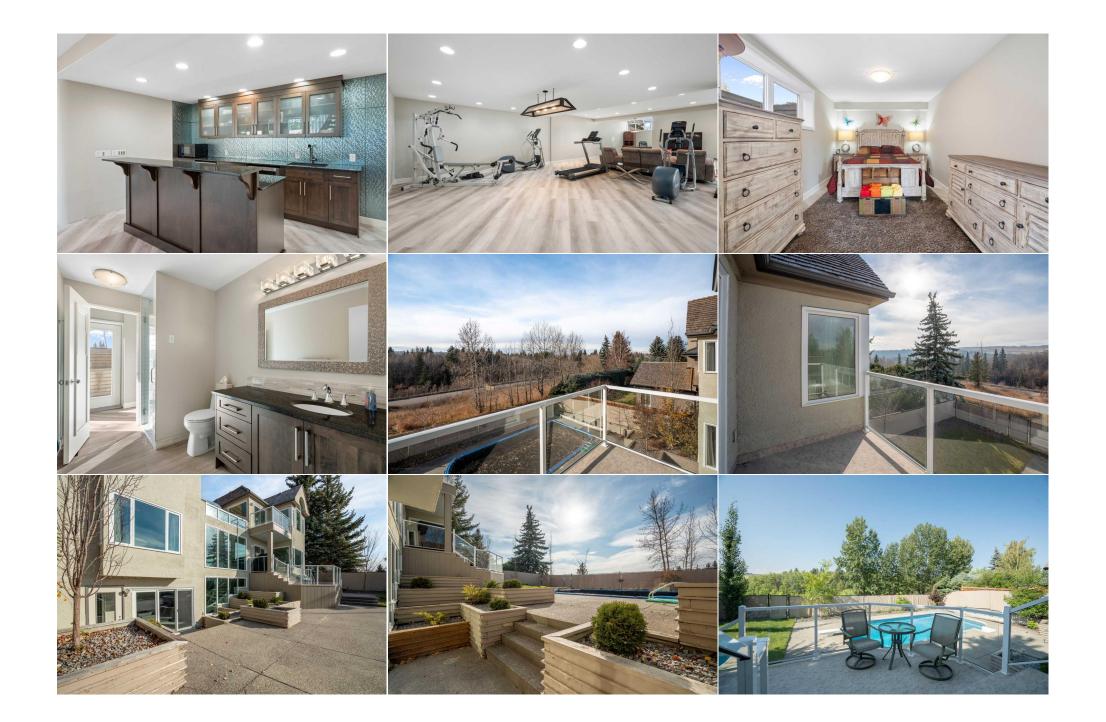

| 5pc Bathroom<br>Exercise Room                   | Upper<br>Basement                                                                                                                                                                                                                                                                                                                                                                                                                                                                                                                                                                                                                                                                                                                                                                                                                                                                                                                                                                                                                                                                                                                                                                                                                                                                                                                                                                                                                                                                                                                                                                                                                                                                                                                                                                                                                                                                                                                                                                                                                                                                                                             | 7`0" x 11`0"<br>18`7" x 15`8" | Game Room<br>Bedroom                  | Basement<br>Basement | 43`10" x 33`11"<br>20`7" x 9`9" |  |  |
|-------------------------------------------------|-------------------------------------------------------------------------------------------------------------------------------------------------------------------------------------------------------------------------------------------------------------------------------------------------------------------------------------------------------------------------------------------------------------------------------------------------------------------------------------------------------------------------------------------------------------------------------------------------------------------------------------------------------------------------------------------------------------------------------------------------------------------------------------------------------------------------------------------------------------------------------------------------------------------------------------------------------------------------------------------------------------------------------------------------------------------------------------------------------------------------------------------------------------------------------------------------------------------------------------------------------------------------------------------------------------------------------------------------------------------------------------------------------------------------------------------------------------------------------------------------------------------------------------------------------------------------------------------------------------------------------------------------------------------------------------------------------------------------------------------------------------------------------------------------------------------------------------------------------------------------------------------------------------------------------------------------------------------------------------------------------------------------------------------------------------------------------------------------------------------------------|-------------------------------|---------------------------------------|----------------------|---------------------------------|--|--|
| 3pc Bathroom                                    | Basement                                                                                                                                                                                                                                                                                                                                                                                                                                                                                                                                                                                                                                                                                                                                                                                                                                                                                                                                                                                                                                                                                                                                                                                                                                                                                                                                                                                                                                                                                                                                                                                                                                                                                                                                                                                                                                                                                                                                                                                                                                                                                                                      | 10`4" x 6`4"                  | <b>Storage</b><br>Legal/Tax/Financial | Basement             | 7`6" x 10`8"                    |  |  |
| Title:<br>Fee Simple                            |                                                                                                                                                                                                                                                                                                                                                                                                                                                                                                                                                                                                                                                                                                                                                                                                                                                                                                                                                                                                                                                                                                                                                                                                                                                                                                                                                                                                                                                                                                                                                                                                                                                                                                                                                                                                                                                                                                                                                                                                                                                                                                                               | Zoning:<br><b>R-C1</b>        |                                       |                      |                                 |  |  |
| Legal Desc:                                     | 8111807                                                                                                                                                                                                                                                                                                                                                                                                                                                                                                                                                                                                                                                                                                                                                                                                                                                                                                                                                                                                                                                                                                                                                                                                                                                                                                                                                                                                                                                                                                                                                                                                                                                                                                                                                                                                                                                                                                                                                                                                                                                                                                                       |                               | Remarks                               |                      |                                 |  |  |
| Pub Rmks:<br>Inclusions:<br>Property Listed By: | This exquisitely updated residence epitomizes luxury and comfort, reflecting meticulous renovations completed in 2024. This home boasts a plethora of high-end amenities, including a heated outdoor pool and a cutting-edge commercial-grade boiler system, among numerous other premium enhancements. Backing directly onto serene Fish Creek Park, the property offers a truly secluded sanctuary. Enjoy convenience and privacy as the pathway behind the home is also maintained by the city. With an expansive 5,675 square feet of living space, it features four bedrooms, three and a half bathrooms, a double garage equipped with 220-amp service for future needs such as an EV charger or workshop equipment, and an al ready-installed electric heater will keep your vehicles and toys warm year round. The fully finished walkout basement is designed for sophisticated entertaining, complete with a large bar. Approaching the residence, one is greeted by a newly installed premium cedar shake roof and three custom skylights, expertly placed by Calgary Elite Roofing. The property showcases brand new Ecoline 2X Sunshield windows, each custom-ordered, and a bespoke front door crafted for durability and enhanced curb appeal. These newly installed skylights infuse the interior with natural light, creating a warm and inviting ambiance. Internally, the home has been thoughtfully reimagined, featuring fully renovated bathrooms equipped with upscale faucets, cabinetry, and fixtures. The kitchen is a chef's dream, offering new maple soft-close cabinets, a premium Wolf gas stove, and a suite of top-tier appliances, including a Sub-Zero refrigerator, Miele steam oven, Miele convection oven, and Miele microwave oven. Elegant 12" x 24" Phantasie Gray Marble Tile graces the floors throughout, while two newly installed Lennox air conditioners ensure year-round comfort. Custom windows with dual-layer sushield coatings enhance energy efficiency and overall living conditions. A double-sided wood-burning fireplace with gas ignition (easily convertible from |                               |                                       |                      |                                 |  |  |