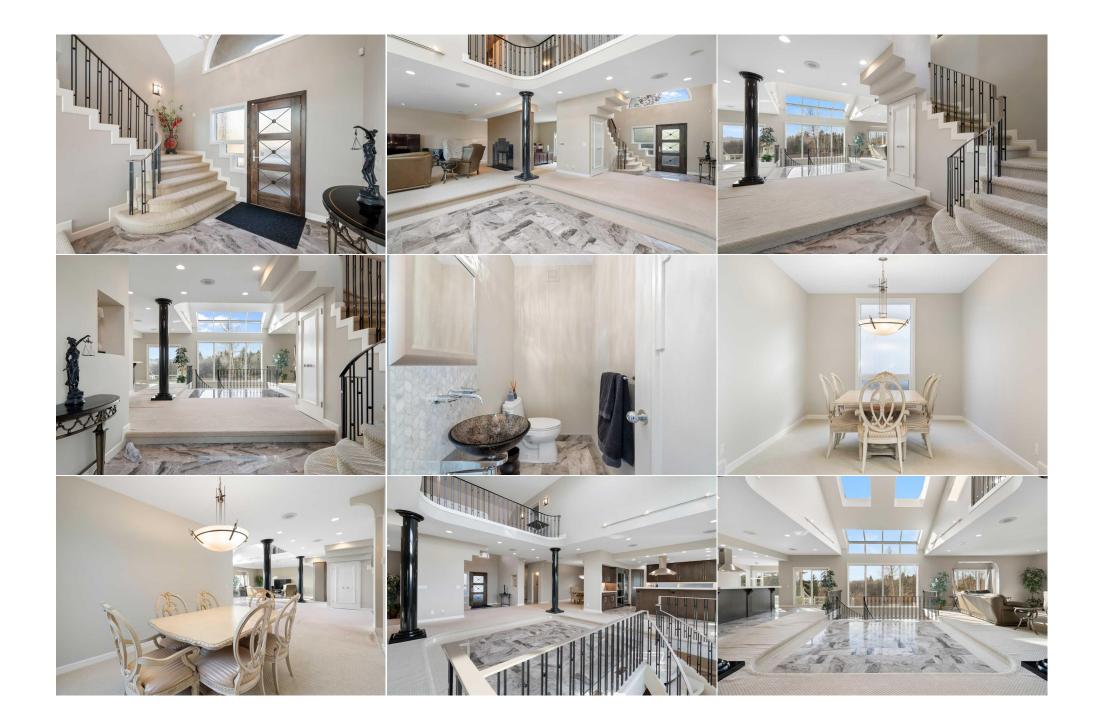

| 5pc Bathroom<br>Exercise Room                   | Upper<br>Basement                                                                                                                                                                                                                                                                                                                                                                                                                                                                                                                                                                                                                                                                                                                                                                                                                                                                                                                                                                                                                                                                                                                                                                                                                                                                                                                                                                                                                                                                                                                                                                                                                                                                                                                                                                                                                                                                                                                                                                                                                                                                                                             | 7`0" x 11`0"<br>18`7" x 15`8" | Game Room<br>Bedroom                  | Basement<br>Basement | 43`10" x 33`11"<br>20`7" x 9`9" |  |  |
|-------------------------------------------------|-------------------------------------------------------------------------------------------------------------------------------------------------------------------------------------------------------------------------------------------------------------------------------------------------------------------------------------------------------------------------------------------------------------------------------------------------------------------------------------------------------------------------------------------------------------------------------------------------------------------------------------------------------------------------------------------------------------------------------------------------------------------------------------------------------------------------------------------------------------------------------------------------------------------------------------------------------------------------------------------------------------------------------------------------------------------------------------------------------------------------------------------------------------------------------------------------------------------------------------------------------------------------------------------------------------------------------------------------------------------------------------------------------------------------------------------------------------------------------------------------------------------------------------------------------------------------------------------------------------------------------------------------------------------------------------------------------------------------------------------------------------------------------------------------------------------------------------------------------------------------------------------------------------------------------------------------------------------------------------------------------------------------------------------------------------------------------------------------------------------------------|-------------------------------|---------------------------------------|----------------------|---------------------------------|--|--|
| 3pc Bathroom                                    | Basement                                                                                                                                                                                                                                                                                                                                                                                                                                                                                                                                                                                                                                                                                                                                                                                                                                                                                                                                                                                                                                                                                                                                                                                                                                                                                                                                                                                                                                                                                                                                                                                                                                                                                                                                                                                                                                                                                                                                                                                                                                                                                                                      | 10`4" x 6`4"                  | <b>Storage</b><br>Legal/Tax/Financial | Basement             | 7`6" x 10`8"                    |  |  |
| Title:<br>Fee Simple                            |                                                                                                                                                                                                                                                                                                                                                                                                                                                                                                                                                                                                                                                                                                                                                                                                                                                                                                                                                                                                                                                                                                                                                                                                                                                                                                                                                                                                                                                                                                                                                                                                                                                                                                                                                                                                                                                                                                                                                                                                                                                                                                                               | Zoning:<br><b>R-C1</b>        |                                       |                      |                                 |  |  |
| Legal Desc:                                     | 8111807                                                                                                                                                                                                                                                                                                                                                                                                                                                                                                                                                                                                                                                                                                                                                                                                                                                                                                                                                                                                                                                                                                                                                                                                                                                                                                                                                                                                                                                                                                                                                                                                                                                                                                                                                                                                                                                                                                                                                                                                                                                                                                                       |                               | Remarks                               |                      |                                 |  |  |
| Pub Rmks:<br>Inclusions:<br>Property Listed By: | This exquisitely updated residence epitomizes luxury and comfort, reflecting meticulous renovations completed in 2024. This home boasts a plethora of high-end amenities, including a heated outdoor pool and a cutting-edge commercial-grade boiler system, among numerous other premium enhancements. Backing directly onto serene Fish Creek Park, the property offers a truly secluded sanctuary. Enjoy convenience and privacy as the pathway behind the home is also maintained by the city. With an expansive 5,675 square feet of living space, it features four bedrooms, three and a half bathrooms, a double garage equipped with 220-amp service for future needs such as an EV charger or workshop equipment, and an al ready-installed electric heater will keep your vehicles and toys warm year round. The fully finished walkout basement is designed for sophisticated entertaining, complete with a large bar. Approaching the residence, one is greeted by a newly installed premium cedar shake roof and three custom skylights, expertly placed by Calgary Elite Roofing. The property showcases brand new Ecoline 2X Sunshield windows, each custom-ordered, and a bespoke front door crafted for durability and enhanced curb appeal. These newly installed skylights infuse the interior with natural light, creating a warm and inviting ambiance. Internally, the home has been thoughtfully reimagined, featuring fully renovated bathrooms equipped with upscale faucets, cabinetry, and fixtures. The kitchen is a chef's dream, offering new maple soft-close cabinets, a premium Wolf gas stove, and a suite of top-tier appliances, including a Sub-Zero refrigerator, Miele steam oven, Miele convection oven, and Miele microwave oven. Elegant 12" x 24" Phantasie Gray Marble Tile graces the floors throughout, while two newly installed Lennox air conditioners ensure year-round comfort. Custom windows with dual-layer sushield coatings enhance energy efficiency and overall living conditions. A double-sided wood-burning fireplace with gas ignition (easily convertible from |                               |                                       |                      |                                 |  |  |