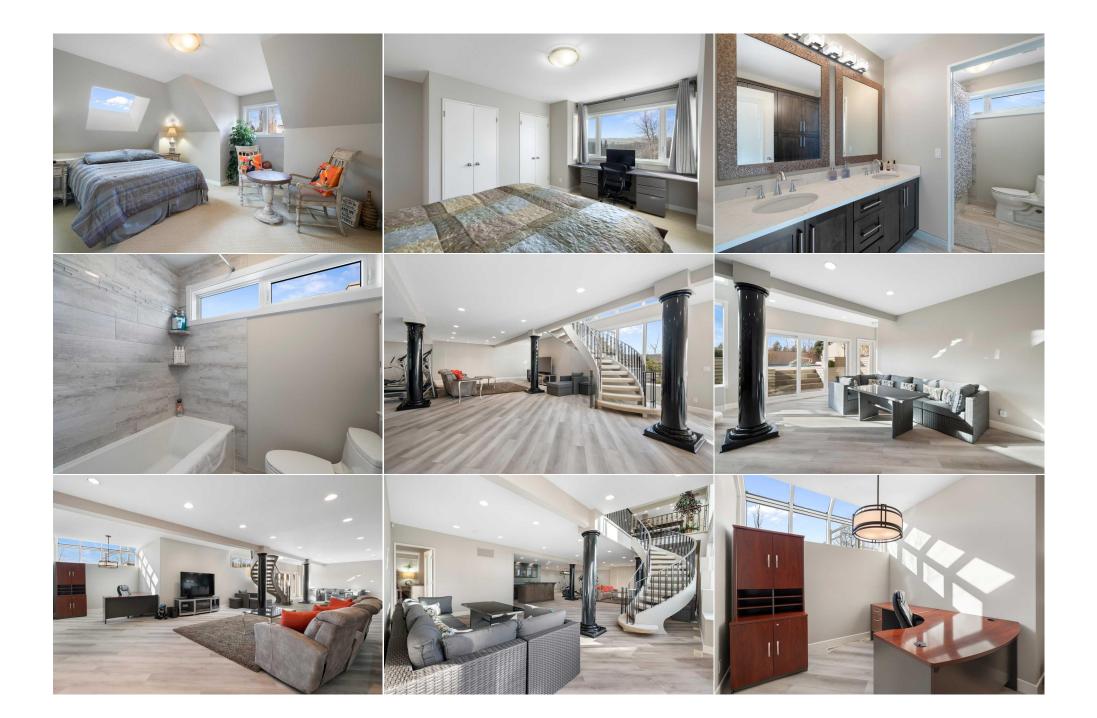

| 5pc Bathroom<br>Exercise Room                   | Upper<br>Basement                                                                                                                                                                                                                                                                                                                                                                                                                                                                                                                                                                                                                                                                                                                                                                                                                                                                                                                                                                                                                                                                                                                                                                                                                                                                                                                                                                                                                                                                                                                                                                                                                                                                                                                                                                                                                                                                                                                                                                                                                                                                                                             | 7`0" x 11`0"<br>18`7" x 15`8" | Game Room<br>Bedroom                  | Basement<br>Basement | 43`10" x 33`11"<br>20`7" x 9`9" |  |  |
|-------------------------------------------------|-------------------------------------------------------------------------------------------------------------------------------------------------------------------------------------------------------------------------------------------------------------------------------------------------------------------------------------------------------------------------------------------------------------------------------------------------------------------------------------------------------------------------------------------------------------------------------------------------------------------------------------------------------------------------------------------------------------------------------------------------------------------------------------------------------------------------------------------------------------------------------------------------------------------------------------------------------------------------------------------------------------------------------------------------------------------------------------------------------------------------------------------------------------------------------------------------------------------------------------------------------------------------------------------------------------------------------------------------------------------------------------------------------------------------------------------------------------------------------------------------------------------------------------------------------------------------------------------------------------------------------------------------------------------------------------------------------------------------------------------------------------------------------------------------------------------------------------------------------------------------------------------------------------------------------------------------------------------------------------------------------------------------------------------------------------------------------------------------------------------------------|-------------------------------|---------------------------------------|----------------------|---------------------------------|--|--|
| 3pc Bathroom                                    | Basement                                                                                                                                                                                                                                                                                                                                                                                                                                                                                                                                                                                                                                                                                                                                                                                                                                                                                                                                                                                                                                                                                                                                                                                                                                                                                                                                                                                                                                                                                                                                                                                                                                                                                                                                                                                                                                                                                                                                                                                                                                                                                                                      | 10`4" x 6`4"                  | <b>Storage</b><br>Legal/Tax/Financial | Basement             | 7`6" x 10`8"                    |  |  |
| Title:<br>Fee Simple                            |                                                                                                                                                                                                                                                                                                                                                                                                                                                                                                                                                                                                                                                                                                                                                                                                                                                                                                                                                                                                                                                                                                                                                                                                                                                                                                                                                                                                                                                                                                                                                                                                                                                                                                                                                                                                                                                                                                                                                                                                                                                                                                                               | Zoning:<br><b>R-C1</b>        |                                       |                      |                                 |  |  |
| Legal Desc:                                     | 8111807                                                                                                                                                                                                                                                                                                                                                                                                                                                                                                                                                                                                                                                                                                                                                                                                                                                                                                                                                                                                                                                                                                                                                                                                                                                                                                                                                                                                                                                                                                                                                                                                                                                                                                                                                                                                                                                                                                                                                                                                                                                                                                                       |                               | Remarks                               |                      |                                 |  |  |
| Pub Rmks:<br>Inclusions:<br>Property Listed By: | This exquisitely updated residence epitomizes luxury and comfort, reflecting meticulous renovations completed in 2024. This home boasts a plethora of high-end amenities, including a heated outdoor pool and a cutting-edge commercial-grade boiler system, among numerous other premium enhancements. Backing directly onto serene Fish Creek Park, the property offers a truly secluded sanctuary. Enjoy convenience and privacy as the pathway behind the home is also maintained by the city. With an expansive 5,675 square feet of living space, it features four bedrooms, three and a half bathrooms, a double garage equipped with 220-amp service for future needs such as an EV charger or workshop equipment, and an al ready-installed electric heater will keep your vehicles and toys warm year round. The fully finished walkout basement is designed for sophisticated entertaining, complete with a large bar. Approaching the residence, one is greeted by a newly installed premium cedar shake roof and three custom skylights, expertly placed by Calgary Elite Roofing. The property showcases brand new Ecoline 2X Sunshield windows, each custom-ordered, and a bespoke front door crafted for durability and enhanced curb appeal. These newly installed skylights infuse the interior with natural light, creating a warm and inviting ambiance. Internally, the home has been thoughtfully reimagined, featuring fully renovated bathrooms equipped with upscale faucets, cabinetry, and fixtures. The kitchen is a chef's dream, offering new maple soft-close cabinets, a premium Wolf gas stove, and a suite of top-tier appliances, including a Sub-Zero refrigerator, Miele steam oven, Miele convection oven, and Miele microwave oven. Elegant 12" x 24" Phantasie Gray Marble Tile graces the floors throughout, while two newly installed Lennox air conditioners ensure year-round comfort. Custom windows with dual-layer sushield coatings enhance energy efficiency and overall living conditions. A double-sided wood-burning fireplace with gas ignition (easily convertible from |                               |                                       |                      |                                 |  |  |