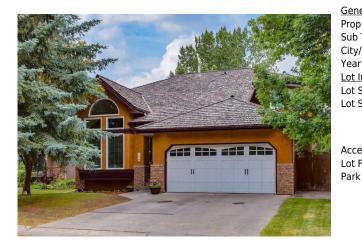

## 179 SCENIC PARK Crescent, Calgary T3L 1R5

| MLS®#:  | A2156838 | Area:   | Scenic Acres | Listing<br>Date: | 08/15/24       | List Price: \$874,900      |
|---------|----------|---------|--------------|------------------|----------------|----------------------------|
| Status: | Active   | County: | Calgary      | Change:          | -\$20k, 26-Aug | Association: Fort McMurray |

| Bedroom<br>4pc Bathroom<br>Den<br>3pc Bathroom<br>Storage | Second<br>Second<br>Lower<br>Lower<br>Lower<br>Lower                                                                                                                                                                                                                                                                                                                                                                                                                                                                                                                                                                                                                                                                                                                                                                                                                                                                                                                                                                                                                                                                                                                                                                                                                                                                                                                                                                                                                                                                                                                          | 11`8" x 10`11"<br>9`1" x 7`3"<br>24`5" x 9`4"<br>11`1" x 6`11"<br>11`1" x 8`4" | Bedroom<br>Game Room<br>Bedroom<br>Laundry | Second<br>Basement<br>Lower<br>Lower | 11`8" x 10`11"<br>25`8" x 10`8"<br>10`10" x 10`9"<br>12`2" x 10`11" |  |  |
|-----------------------------------------------------------|-------------------------------------------------------------------------------------------------------------------------------------------------------------------------------------------------------------------------------------------------------------------------------------------------------------------------------------------------------------------------------------------------------------------------------------------------------------------------------------------------------------------------------------------------------------------------------------------------------------------------------------------------------------------------------------------------------------------------------------------------------------------------------------------------------------------------------------------------------------------------------------------------------------------------------------------------------------------------------------------------------------------------------------------------------------------------------------------------------------------------------------------------------------------------------------------------------------------------------------------------------------------------------------------------------------------------------------------------------------------------------------------------------------------------------------------------------------------------------------------------------------------------------------------------------------------------------|--------------------------------------------------------------------------------|--------------------------------------------|--------------------------------------|---------------------------------------------------------------------|--|--|
|                                                           |                                                                                                                                                                                                                                                                                                                                                                                                                                                                                                                                                                                                                                                                                                                                                                                                                                                                                                                                                                                                                                                                                                                                                                                                                                                                                                                                                                                                                                                                                                                                                                               |                                                                                | Legal/Tax/Financial                        |                                      |                                                                     |  |  |
| Title:<br>Fee Simple                                      |                                                                                                                                                                                                                                                                                                                                                                                                                                                                                                                                                                                                                                                                                                                                                                                                                                                                                                                                                                                                                                                                                                                                                                                                                                                                                                                                                                                                                                                                                                                                                                               | Zoning:<br><b>R-C1</b>                                                         |                                            |                                      |                                                                     |  |  |
| Legal Desc:                                               | 8711028                                                                                                                                                                                                                                                                                                                                                                                                                                                                                                                                                                                                                                                                                                                                                                                                                                                                                                                                                                                                                                                                                                                                                                                                                                                                                                                                                                                                                                                                                                                                                                       |                                                                                | Remarks                                    |                                      |                                                                     |  |  |
| Pub Rmks:<br>Inclusions:<br>Property Listed By:           | This renovated 5-bedroom, 3.5-bath home on a quiet street offers modern living with family-friendly convenience. Walking distance to schools this home features a vaulted living/dining room and an open-concept kitchen/family room with a wood-burning fireplace and large deck overlooking a private backyard. The gourmet kitchen includes Maple cabinets, granite countertops, and stainless steel appliances with gas stove. There is a versatile main floor bedroom that can also be used for a home office. The upper level offers spindle railings leading to a bonus room/loft, 3 total bedrooms, 4 piece main bathroom with the primary bedroom offering a 4 piece ensuite and walk in closet. The lower level offers a large entertainment area with a wet bar, media area, gym/playroom, and 5th bedroom, full bathroom and laundry/storage room. Energy-efficient upgrades include vinyl windows, a high-efficiency furnace, and a tankless hot water system. Poly-b has also been replaced with pex. The backyard opens to a landscaped walkway, perfect for family enjoyment. Walking distance to green spaces, ravines, pathways, schools, Crowchild Twin Arenas, Crowfoot Shopping Center, and the train station. Enjoy easy access to the mountains, downtown, the University of Calgary, Foothills Medical Center, Children's Hospital, and all other amenities. Don't miss this unique opportunity. Click on the media link for a video tour and book a private showing today! Shed, Exercise mats, Gas-Stove-"As is" RE/MAX Real Estate (Mountain View) |                                                                                |                                            |                                      |                                                                     |  |  |