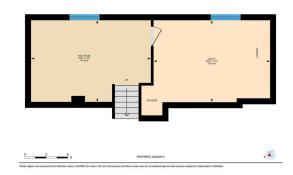

Utilities and Features

|                                                             | Asphalt Shingle<br>Fireplace(s),Forced Air,Natural Gas                                                 |                                                                       | Construction:<br>Vinyl Siding,Wood Frame<br>Flooring:        | Vinyl Siding,Wood Frame                         |                                                                |  |  |
|-------------------------------------------------------------|--------------------------------------------------------------------------------------------------------|-----------------------------------------------------------------------|--------------------------------------------------------------|-------------------------------------------------|----------------------------------------------------------------|--|--|
| Ext Feat: Private Yard,Storage                              |                                                                                                        |                                                                       | Vinyl Plank<br>Water Source:<br>Fnd/Bsmt:<br>Poured Concrete | Vinyl Plank<br>Water Source:<br>Fnd/Bsmt:       |                                                                |  |  |
| Kitchen Appl:<br>Int Feat:<br>Utilities:                    | Int Feat: Central Vacuum, No Animal Home, No Smoking Home, Quartz Counters, See Remarks, Vinyl Windows |                                                                       |                                                              |                                                 |                                                                |  |  |
| <u>Room</u><br>Dining Room<br>Kitchen<br>4pc Bathroom       | <u>Level</u><br>Main<br>Main<br>Second                                                                 | <u>Dimensions</u><br>9`6" x 12`5"<br>11`11" x 15`1"<br>4`11" x 13`10" | <u>Room</u><br>Foyer<br>Living/Dining Room Comb<br>Bedroom   | <u>Level</u><br>Main<br>Aination Main<br>Second | Dimensions<br>3`8" x 4`10"<br>11`11" x 8`10"<br>7`10" x 10`10" |  |  |
| Bedroom<br>4pc Bathroom<br>Family Room<br>Furnace/Utility F | Second<br>Lower<br>Lower                                                                               | 8`0" x 13`1"<br>4`11" x 9`5"<br>15`9" x 14`11"<br>11`5" x 16`2"       | Bedroom - Primary<br>Bedroom<br>Game Room                    | Second<br>Lower<br>Basement                     | 11`1" x 13`10"<br>10`2" x 13`2"<br>11`4" x 16`8"               |  |  |