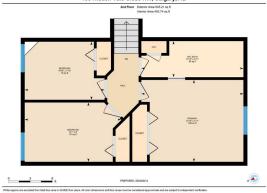

Utilities and Features

|                                                             | Asphalt Shingle<br>Fireplace(s),Forced Air,Natural Gas                                                 |                                                                       | Construction:<br>Vinyl Siding,Wood Frame<br>Flooring:        | Vinyl Siding,Wood Frame                         |                                                                |  |  |
|-------------------------------------------------------------|--------------------------------------------------------------------------------------------------------|-----------------------------------------------------------------------|--------------------------------------------------------------|-------------------------------------------------|----------------------------------------------------------------|--|--|
| Ext Feat: Private Yard,Storage                              |                                                                                                        |                                                                       | Vinyl Plank<br>Water Source:<br>Fnd/Bsmt:<br>Poured Concrete | Vinyl Plank<br>Water Source:<br>Fnd/Bsmt:       |                                                                |  |  |
| Kitchen Appl:<br>Int Feat:<br>Utilities:                    | Int Feat: Central Vacuum, No Animal Home, No Smoking Home, Quartz Counters, See Remarks, Vinyl Windows |                                                                       |                                                              |                                                 |                                                                |  |  |
| <u>Room</u><br>Dining Room<br>Kitchen<br>4pc Bathroom       | <u>Level</u><br>Main<br>Main<br>Second                                                                 | <u>Dimensions</u><br>9`6" x 12`5"<br>11`11" x 15`1"<br>4`11" x 13`10" | <u>Room</u><br>Foyer<br>Living/Dining Room Comb<br>Bedroom   | <u>Level</u><br>Main<br>Aination Main<br>Second | Dimensions<br>3`8" x 4`10"<br>11`11" x 8`10"<br>7`10" x 10`10" |  |  |
| Bedroom<br>4pc Bathroom<br>Family Room<br>Furnace/Utility F | Second<br>Lower<br>Lower                                                                               | 8`0" x 13`1"<br>4`11" x 9`5"<br>15`9" x 14`11"<br>11`5" x 16`2"       | Bedroom - Primary<br>Bedroom<br>Game Room                    | Second<br>Lower<br>Basement                     | 11`1" x 13`10"<br>10`2" x 13`2"<br>11`4" x 16`8"               |  |  |