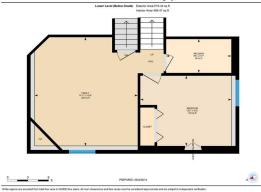

Utilities and Features

|                                                             | Asphalt Shingle<br>Fireplace(s),Forced Air,Natural Gas                                                 |                                                                       | Construction:<br>Vinyl Siding,Wood Frame<br>Flooring:        | Vinyl Siding,Wood Frame                         |                                                                |  |  |
|-------------------------------------------------------------|--------------------------------------------------------------------------------------------------------|-----------------------------------------------------------------------|--------------------------------------------------------------|-------------------------------------------------|----------------------------------------------------------------|--|--|
| Ext Feat: Private Yard,Storage                              |                                                                                                        |                                                                       | Vinyl Plank<br>Water Source:<br>Fnd/Bsmt:<br>Poured Concrete | Vinyl Plank<br>Water Source:<br>Fnd/Bsmt:       |                                                                |  |  |
| Kitchen Appl:<br>Int Feat:<br>Utilities:                    | Int Feat: Central Vacuum, No Animal Home, No Smoking Home, Quartz Counters, See Remarks, Vinyl Windows |                                                                       |                                                              |                                                 |                                                                |  |  |
| <u>Room</u><br>Dining Room<br>Kitchen<br>4pc Bathroom       | <u>Level</u><br>Main<br>Main<br>Second                                                                 | <u>Dimensions</u><br>9`6" x 12`5"<br>11`11" x 15`1"<br>4`11" x 13`10" | <u>Room</u><br>Foyer<br>Living/Dining Room Comb<br>Bedroom   | <u>Level</u><br>Main<br>Aination Main<br>Second | Dimensions<br>3`8" x 4`10"<br>11`11" x 8`10"<br>7`10" x 10`10" |  |  |
| Bedroom<br>4pc Bathroom<br>Family Room<br>Furnace/Utility F | Second<br>Lower<br>Lower                                                                               | 8`0" x 13`1"<br>4`11" x 9`5"<br>15`9" x 14`11"<br>11`5" x 16`2"       | Bedroom - Primary<br>Bedroom<br>Game Room                    | Second<br>Lower<br>Basement                     | 11`1" x 13`10"<br>10`2" x 13`2"<br>11`4" x 16`8"               |  |  |

193 Hidden Vale Close NW, Calgary, AB

193 Hidden Vale Close NW, Calgary, AB

193 Hidden Vale Close NW, Calgary, AB Beserrent (Below Grad) Extende Aces 467.15 og 1 honner Acea 209.20 kr. t