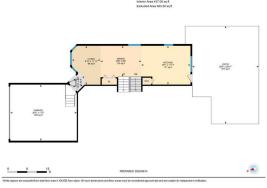

193 Hidden Vale Close NW, Calgary, AB

193 Hidden Vale Close NW, Calgary, AB

193 Hidden Vale Close NW, Calgary, AB Beserrent (Below Grad) Extende Aces 467.15 og 1 honner Acea 209.20 kr. t