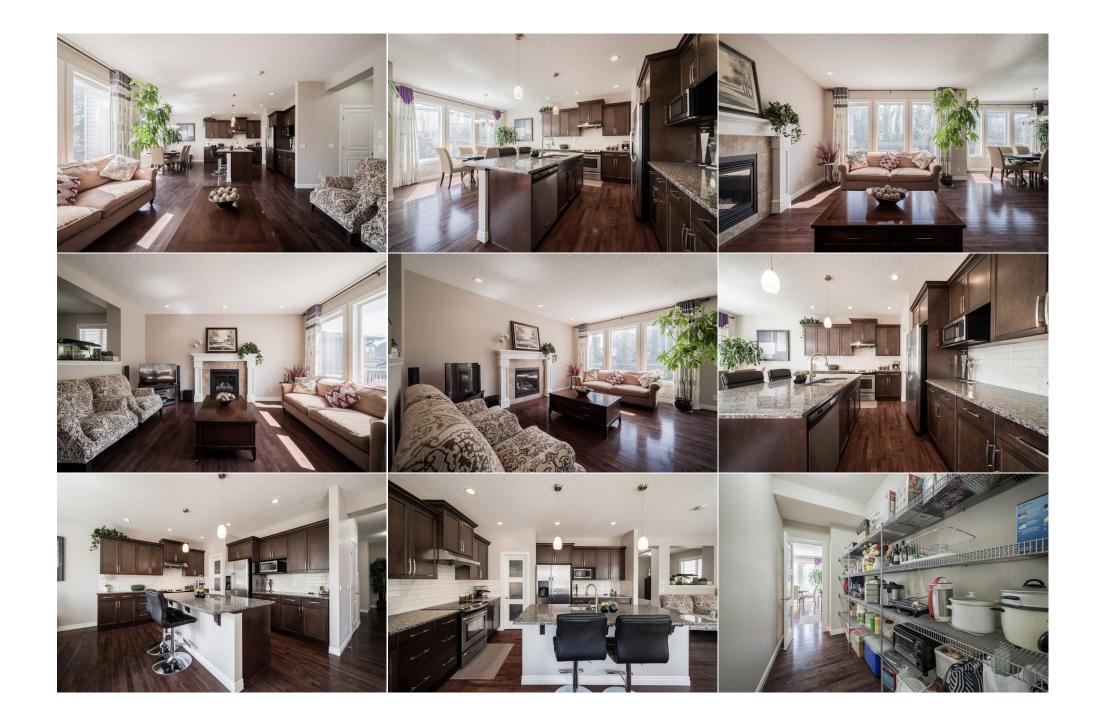

| 5pc Ensuite bath<br>Bedroom<br>Bedroom<br>Laundry | Upper<br>Upper<br>Upper<br>Upper                                                                                                                                                                                                                                                                                                                                                                                                                                                                                                                                                                                                                                                                                                                                                                                                                                                                                                                                                                                                                                                                                                                                                                                                                                                                                                                                                                                                                                                                                                                                                                                                                                                                                                                                                                                                                                                                                                                                                                                                                       | 11`0" x 13`9"<br>12`10" x 9`5"<br>12`0" x 9`1"<br>5`3" x 8`9" | Walk-In Closet<br>Walk-In Closet<br>4pc Bathroom | Upper<br>Upper<br>Upper | 13`1" x 4`7"<br>6`0" x 4`9"<br>8`9" x 5`7" |  |  |
|---------------------------------------------------|--------------------------------------------------------------------------------------------------------------------------------------------------------------------------------------------------------------------------------------------------------------------------------------------------------------------------------------------------------------------------------------------------------------------------------------------------------------------------------------------------------------------------------------------------------------------------------------------------------------------------------------------------------------------------------------------------------------------------------------------------------------------------------------------------------------------------------------------------------------------------------------------------------------------------------------------------------------------------------------------------------------------------------------------------------------------------------------------------------------------------------------------------------------------------------------------------------------------------------------------------------------------------------------------------------------------------------------------------------------------------------------------------------------------------------------------------------------------------------------------------------------------------------------------------------------------------------------------------------------------------------------------------------------------------------------------------------------------------------------------------------------------------------------------------------------------------------------------------------------------------------------------------------------------------------------------------------------------------------------------------------------------------------------------------------|---------------------------------------------------------------|--------------------------------------------------|-------------------------|--------------------------------------------|--|--|
|                                                   |                                                                                                                                                                                                                                                                                                                                                                                                                                                                                                                                                                                                                                                                                                                                                                                                                                                                                                                                                                                                                                                                                                                                                                                                                                                                                                                                                                                                                                                                                                                                                                                                                                                                                                                                                                                                                                                                                                                                                                                                                                                        |                                                               | Legal/Tax/Financial                              |                         |                                            |  |  |
| Title:<br><b>Fee Simple</b><br>Legal Desc:        | 0715756                                                                                                                                                                                                                                                                                                                                                                                                                                                                                                                                                                                                                                                                                                                                                                                                                                                                                                                                                                                                                                                                                                                                                                                                                                                                                                                                                                                                                                                                                                                                                                                                                                                                                                                                                                                                                                                                                                                                                                                                                                                | Zoning:<br><b>R-1</b>                                         |                                                  |                         |                                            |  |  |
|                                                   |                                                                                                                                                                                                                                                                                                                                                                                                                                                                                                                                                                                                                                                                                                                                                                                                                                                                                                                                                                                                                                                                                                                                                                                                                                                                                                                                                                                                                                                                                                                                                                                                                                                                                                                                                                                                                                                                                                                                                                                                                                                        |                                                               | Remarks                                          |                         |                                            |  |  |
| Pub Rmks:<br>Inclusions:<br>Property Listed By:   | STUNNING "Landmark Built" home situated on a large lot w/SOUTH FACING backyard! Nestled onto a quiet street only steps away from play park & pathway system creating an ideal "Silverado Lifestyle". IMMACULATE CONDITION! This move-in ready beauty boasts a very BRIGHT & SUNNY open concept floor plan w/9ft ceilings, gleaming hardwood floors. From the spacious front foyer, you move past a flex room featuring an additional window for extra natural light. It's a great space that can be used as an office, a formal dining room, or another use that meets your needs! Super bright living room features gas fireplace and large south facing windows with pouring in loads of natural light. Gourmet kitchen features large central island w/Stunning Granite Counters top, tiled backsplash, maple cabinetry, SS Appliances and walkthrough pantry w/built-in shelving. Kitchen nook/dining area leads to SOUTH FACING backyard perfect for accessing to the large deck with a gas line for your BBQ, further extending your indoor to outdoor living experience. Super bright living room features cozy gas fireplace and large south facing window with pouring in loads of natural light. 2 pc powder room and mudroom complete the main floor. Beautiful staircase leading upstairs to great flex room. Upstairs luxurious master bedroom boasts large windows, 5 pc. ensuite bath that comes with double vanities, soaker bathtub, oversized shower plus a private water closet - PLUS a HUGE walk-in closet! Additional 2 good sized bedrooms with 4 pc. Full bathroom. Convenient laundry room complete on the upper level. Basement is ideal layout for future development. Fully fenced and landscaped backyard. Oversized double attached garage is insulated, dry-walled & painted. Newer Roof(2021). All amenities are nearby at the Silverado Shopping Centre and quick access to Stoney Trail. Pride of ownership is seen throughout this must-see home! ORIGINAL OWNER!! EXCEPTIONAL VALUEa joy to view! n/a Grand Realty |                                                               |                                                  |                         |                                            |  |  |