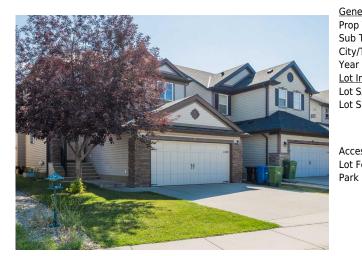

## 87 SILVERADO SKIES Drive, Calgary T2X 0J5

| MLS®#:  | A2156858 | Area:   | Silverado | Listing<br>Date: | 08/12/24       | List Price: \$689,800      |
|---------|----------|---------|-----------|------------------|----------------|----------------------------|
| Status: | Active   | County: | Calgary   | Change:          | -\$15k, 16-Sep | Association: Fort McMurray |

| Feat:<br>k Feat:             | Landscaped,Rec<br>Double Garage | tangular Lot<br>Attached,Insulated |       |                             |           |  |
|------------------------------|---------------------------------|------------------------------------|-------|-----------------------------|-----------|--|
| ess:                         |                                 |                                    |       | Garage Sz:                  | 2         |  |
| Shupe.                       |                                 |                                    |       | <u>Parking</u><br>Ttl Park: | 4         |  |
| Shape:                       | 4,520 3410                      | Tu Sqit.                           | 2,141 |                             |           |  |
| <u>Information</u><br>Sz Ar: | 4,520 sqft                      | Low Sqft:<br>Ttl Sqft:             | 2,141 | Style:                      | 2 Storey  |  |
| r Built:                     | 2010                            | Abv Sqft:                          | 2,141 | Baths:                      | 2.5 (2 1) |  |
| //Town:                      | Calgary                         | Finished Floor Ar                  |       | Beds:                       | 3 (3 )    |  |
| о Туре:                      | Detached                        |                                    |       | <u>Layout</u>               |           |  |
| р Туре:                      | Residential                     |                                    |       | 38                          |           |  |
| neral Information            | <u>)</u>                        |                                    |       | DOM                         |           |  |