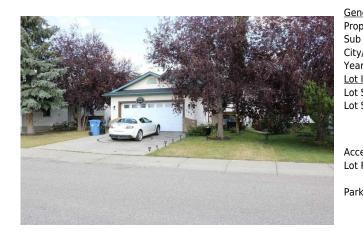

## 167 COVINGTON Close, Calgary T3K 4L9

| MLS®#:  | A2156868 | Area:   | Coventry Hills | Listing<br>Date: | 08/13/24       | List Price: <b>\$525,000</b> |
|---------|----------|---------|----------------|------------------|----------------|------------------------------|
| Status: | Active   | County: | Calgary        | Change:          | -\$25k, 13-Sep | Association: Fort McMurray   |

| eneral Information   |                                    |                     |                      | DOM                     |                  |
|----------------------|------------------------------------|---------------------|----------------------|-------------------------|------------------|
| ор Туре:             | Residential                        |                     |                      | 36                      |                  |
| b Type:              | Detached                           |                     |                      | <u>Layout</u>           |                  |
| ty/Town:             | Calgary                            | Finished Floor Ar   | ea                   | Beds:                   | 4 (3 1 )         |
| ar Built:            | 1996                               | Abv Sqft:           | 1,139                | Baths:                  | 3.0 (3 0)        |
| <u>t Information</u> |                                    | Low Sqft:           |                      | Style:                  | Bi-Level         |
| t Sz Ar:             | 4,617 sqft                         | Ttl Sqft:           | 1,139                |                         |                  |
| t Shape:             |                                    |                     |                      | Parking                 |                  |
|                      |                                    |                     |                      | Ttl Park:               | 4                |
|                      |                                    |                     |                      | Garage Sz:              | 2                |
| cess:                |                                    |                     |                      | 5                       |                  |
| t Feat:              | Backs on to Parl<br>Lighting,Views | k/Green Space,Creek | /River/Stream/Pond,I | No Neighbours Behind,La | andscaped,Street |
| rk Feat:             | Double Garage                      | Attached            |                      |                         |                  |