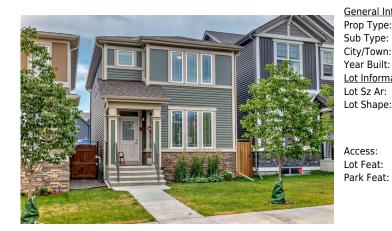

## 47 BELMONT Gardens, Calgary T2X 4H8

| MLS®#:  | A2156908 | Area:   | Belmont | Listing          | 08/15/24       | List Price: <b>\$599,000</b> |
|---------|----------|---------|---------|------------------|----------------|------------------------------|
| Status: | Pending  | County: | Calgary | Date:<br>Change: | -\$21k, 12-Sep | Association: Fort McMurray   |

| eral Information |                                                                |                    |           | DOM           |           |  |
|------------------|----------------------------------------------------------------|--------------------|-----------|---------------|-----------|--|
| о Туре:          | Residential                                                    |                    |           | 35            |           |  |
| Type:            | Detached                                                       |                    |           | <u>Layout</u> |           |  |
| /Town:           | Calgary                                                        | Finished Floor Are | <u>ea</u> | Beds:         | 3 (3 )    |  |
| r Built:         | 2018                                                           | Abv Sqft:          | 1,579     | Baths:        | 2.5 (2 1) |  |
| Information      |                                                                | Low Sqft:          |           | Style:        | 2 Storey  |  |
| Sz Ar:           | 2,895 sqft                                                     | Ttl Sqft:          | 1,579     |               |           |  |
| Shape:           |                                                                |                    |           | Parking       |           |  |
|                  |                                                                |                    |           | Ttl Park:     | 2         |  |
|                  |                                                                |                    |           | Garage Sz:    |           |  |
| ess:             |                                                                |                    |           | 5             |           |  |
| Feat:            | Back Lane,Front Yard,Low Maintenance Landscape,Rectangular Lot |                    |           |               |           |  |
| Feat:            | Alley Access,On Street,Outside,Parking Pad,Unpaved             |                    |           |               |           |  |