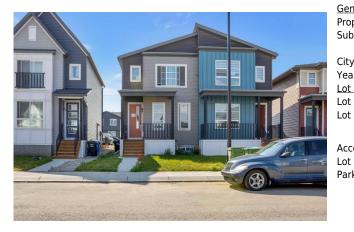

## 173 BELMONT Drive, Calgary T2X 5A1

| MLS®#:  | A2156929 | Area:   | Belmont | Listing<br>Date: | 08/11/24      | List Price: <b>\$679,999</b> |
|---------|----------|---------|---------|------------------|---------------|------------------------------|
| Status: | Active   | County: | Calgary |                  | -\$5k, 14-Sep | Association: Fort McMurray   |

| eneral Information              |                          |                   |       | DOM                                       |                       |
|---------------------------------|--------------------------|-------------------|-------|-------------------------------------------|-----------------------|
| rop Type:                       | Residential              |                   |       | 38                                        |                       |
| ub Type:                        | Semi Detached (          | Half              |       | <u>Layout</u>                             |                       |
|                                 | Duplex)                  | Finished Floor Ar | ea    | Beds:                                     | 5 (3 2 )              |
| ity/Town:                       | Calgary                  | Abv Sqft:         | 1,573 | Baths:                                    | 3.5 (3 1)             |
| ear Built:                      | 2022                     | Low Sqft:         |       | Style:                                    | 2 Storey,Side by Side |
| ot Information                  |                          | Ttl Sqft:         | 1,573 |                                           |                       |
| ot Sz Ar:<br>ot Shape:          | 2,626 sqft               |                   |       | <u>Parking</u><br>Ttl Park:<br>Garage Sz: | 2                     |
| ccess:<br>ot Feat:<br>ark Feat: | Back Yard<br>Parking Pad |                   |       | -                                         |                       |

| Walk-In Closet<br>Kitchen<br>Bedroom<br>4pc Bathroom<br>Furnace/Utility Room | Upper<br>Basement<br>Basement<br>Basement<br>Basement                                                                                                                                                                                                                                                                                                                                                                                                                                                                                                                                                                                                                                                                                                                                                                                                                                                                                                                                                                                                                                                                                        | 7`5" x 7`3"<br>7`1" x 6`8"<br>9`5" x 8`5"<br>8`1" x 6`9"<br>10`0" x 5`5" | 3pc Ensuite bath<br>Hall<br>Living Room<br>Laundry<br>Bedroom<br>Legal/Tax/Financial | Upper<br>Basement<br>Basement<br>Basement<br>Basement | 9`9" x 7`3"<br>20`7" x 6`3"<br>9`3" x 6`10"<br>5`5" x 3`3"<br>12`0" x 8`10" |  |  |
|------------------------------------------------------------------------------|----------------------------------------------------------------------------------------------------------------------------------------------------------------------------------------------------------------------------------------------------------------------------------------------------------------------------------------------------------------------------------------------------------------------------------------------------------------------------------------------------------------------------------------------------------------------------------------------------------------------------------------------------------------------------------------------------------------------------------------------------------------------------------------------------------------------------------------------------------------------------------------------------------------------------------------------------------------------------------------------------------------------------------------------------------------------------------------------------------------------------------------------|--------------------------------------------------------------------------|--------------------------------------------------------------------------------------|-------------------------------------------------------|-----------------------------------------------------------------------------|--|--|
| Title:<br>Fee Simple<br>Legal Desc:                                          | 2211122                                                                                                                                                                                                                                                                                                                                                                                                                                                                                                                                                                                                                                                                                                                                                                                                                                                                                                                                                                                                                                                                                                                                      | Zoning:<br><b>R-G</b>                                                    | Remarks                                                                              |                                                       |                                                                             |  |  |
| Pub Rmks:<br>Inclusions:<br>Property Listed By:                              | Welcome to this stunning 1,573 sq ft duplex in Belmont, Calgary, featuring 5 bedrooms and 3.5 baths. This modern home offers incredible versatility with a full 2 bedroom legal basement suite, perfect for extended family living or as a savvy investment. The main floor boasts an open-concept design, seamlessly connecting the spacious living area and dining space. The contemporary kitchen is equipped with stainless steel appliances, sleek cabinetry, and ample counter space, making meal prep a breeze. Upstairs, you'll find three well-sized bedrooms, including a luxurious primary suite with an ensuite bath, plus the convenience of upper-level laundry. The BASEMENT IS A TWO BEDROOM legal suite with a side entry, which features a full bathroom, a cozy living area, and a stylish kitchen, addition laundry room. Ideal for rental income or a private guest space. This property is situated in the prestigious Belmont community in Southwest Calgary. only 20 minutes from downtown and 5 minute drive to the train station. Don't miss out on this exceptional home. Book your viewing today! n/a eXp Realty |                                                                          |                                                                                      |                                                       |                                                                             |  |  |