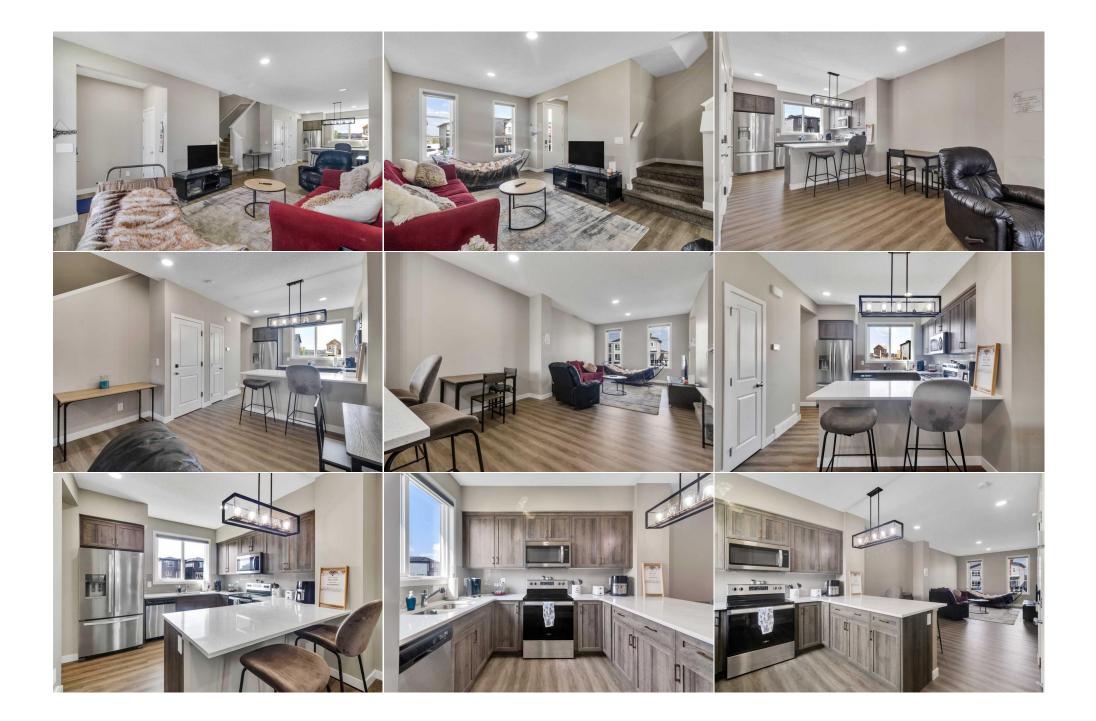

| Walk-In Closet<br>Kitchen<br>Bedroom<br>4pc Bathroom<br>Furnace/Utility Room | Upper<br>Basement<br>Basement<br>Basement<br>Basement                                                                                                                                                                                                                                                                                                                                                                                                                                                                                                                                                                                                                                                                                                                                                                                                                                                                                                                                                                                                                                                                                        | 7`5" x 7`3"<br>7`1" x 6`8"<br>9`5" x 8`5"<br>8`1" x 6`9"<br>10`0" x 5`5" | 3pc Ensuite bath<br>Hall<br>Living Room<br>Laundry<br>Bedroom<br>Legal/Tax/Financial | Upper<br>Basement<br>Basement<br>Basement<br>Basement | 9`9" x 7`3"<br>20`7" x 6`3"<br>9`3" x 6`10"<br>5`5" x 3`3"<br>12`0" x 8`10" |  |  |
|------------------------------------------------------------------------------|----------------------------------------------------------------------------------------------------------------------------------------------------------------------------------------------------------------------------------------------------------------------------------------------------------------------------------------------------------------------------------------------------------------------------------------------------------------------------------------------------------------------------------------------------------------------------------------------------------------------------------------------------------------------------------------------------------------------------------------------------------------------------------------------------------------------------------------------------------------------------------------------------------------------------------------------------------------------------------------------------------------------------------------------------------------------------------------------------------------------------------------------|--------------------------------------------------------------------------|--------------------------------------------------------------------------------------|-------------------------------------------------------|-----------------------------------------------------------------------------|--|--|
| Title:<br>Fee Simple<br>Legal Desc:                                          | 2211122                                                                                                                                                                                                                                                                                                                                                                                                                                                                                                                                                                                                                                                                                                                                                                                                                                                                                                                                                                                                                                                                                                                                      | Zoning:<br><b>R-G</b>                                                    | Remarks                                                                              |                                                       |                                                                             |  |  |
| Pub Rmks:<br>Inclusions:<br>Property Listed By:                              | Welcome to this stunning 1,573 sq ft duplex in Belmont, Calgary, featuring 5 bedrooms and 3.5 baths. This modern home offers incredible versatility with a full 2 bedroom legal basement suite, perfect for extended family living or as a savvy investment. The main floor boasts an open-concept design, seamlessly connecting the spacious living area and dining space. The contemporary kitchen is equipped with stainless steel appliances, sleek cabinetry, and ample counter space, making meal prep a breeze. Upstairs, you'll find three well-sized bedrooms, including a luxurious primary suite with an ensuite bath, plus the convenience of upper-level laundry. The BASEMENT IS A TWO BEDROOM legal suite with a side entry, which features a full bathroom, a cozy living area, and a stylish kitchen, addition laundry room. Ideal for rental income or a private guest space. This property is situated in the prestigious Belmont community in Southwest Calgary. only 20 minutes from downtown and 5 minute drive to the train station. Don't miss out on this exceptional home. Book your viewing today! n/a eXp Realty |                                                                          |                                                                                      |                                                       |                                                                             |  |  |