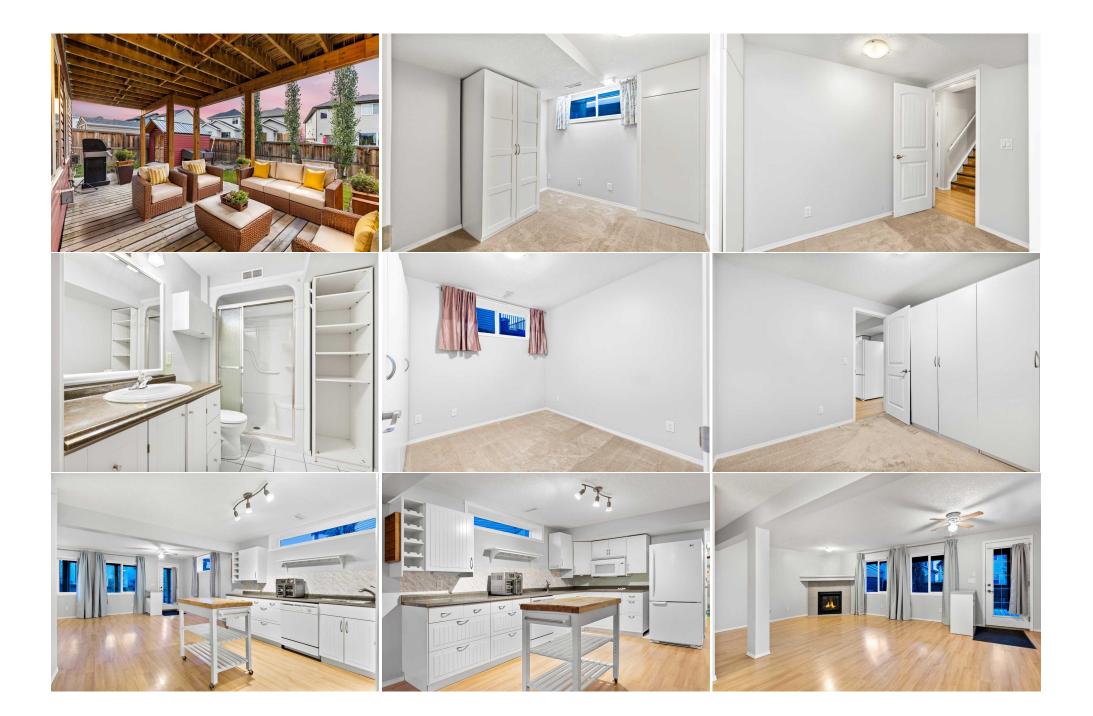

| Bedroom<br>Laundry<br>3pc Bathroom<br>Bedroom<br>Game Room | Upper<br>Upper<br>Basement<br>Basement<br>Basement                                                                                                                         | 9`0" x 10`8"<br>10`1" x 5`11"<br>9`3" x 6`4"<br>9`3" x 8`7"<br>21`10" x 14`4"                                                                                                                                 | Bonus Room<br>Bedroom - Primary<br>Bedroom<br>Kitchen<br>Furnace/Utility Room<br>Legal/Tax/Financial                                                                                                                                                | Upper<br>Upper<br>Basement<br>Basement<br>Basement                                                                                                                                    | 17`11" x 11`7"<br>13`11" x 17`7"<br>9`3" x 10`1"<br>9`1" x 11`10"<br>12`3" x 6`2"                                                                                                                                                                                                                                                                                        |
|------------------------------------------------------------|----------------------------------------------------------------------------------------------------------------------------------------------------------------------------|---------------------------------------------------------------------------------------------------------------------------------------------------------------------------------------------------------------|-----------------------------------------------------------------------------------------------------------------------------------------------------------------------------------------------------------------------------------------------------|---------------------------------------------------------------------------------------------------------------------------------------------------------------------------------------|--------------------------------------------------------------------------------------------------------------------------------------------------------------------------------------------------------------------------------------------------------------------------------------------------------------------------------------------------------------------------|
| Title:<br><b>Fee Simple</b><br>Legal Desc:                 | 1014321                                                                                                                                                                    | Zoning:<br><b>R-1N</b>                                                                                                                                                                                        | Remarks                                                                                                                                                                                                                                             |                                                                                                                                                                                       |                                                                                                                                                                                                                                                                                                                                                                          |
| Pub Rmks:<br>Inclusions:<br>Property Listed By:            | complemented by a Nuvo<br>gorgeous cedar deck that<br>walk-in closet, and a luxu<br>convenient laundry room,<br>bath illegally suited walko<br>own laundry facilities, a s | audio system that fills the enti<br>spans the full width of the hou<br>rious 5-piece ensuite. The uppe<br>and a versatile bonus room wi<br>out basement is a standout feat<br>eparate side entry, and a walko | re home with sound. This entertainn<br>se. The sense of continuity continue<br>or level offers ample space for the en-<br>th a towering cathedral ceiling stret<br>cure, offering 950 square feet of dev<br>but entry at the rear. This original-or | nent hub seamlessly extend<br>s upstairs with a private du<br>tire family with three addi<br>ching across the full width<br>eloped living space. Previo<br>wner home is ready to crea | I is centred around a stunning granite island,<br>ds to the outdoor living space, featuring a<br>eck off the primary bedroom, a spacious<br>tional bedrooms, a 4-piece bathroom, a<br>of the front of the house. The 2-bedroom, 1-<br>ously used as an in-law suite, it includes its<br>te new memories for another multi-<br>ay! **Be sure to view will feature sheet** |