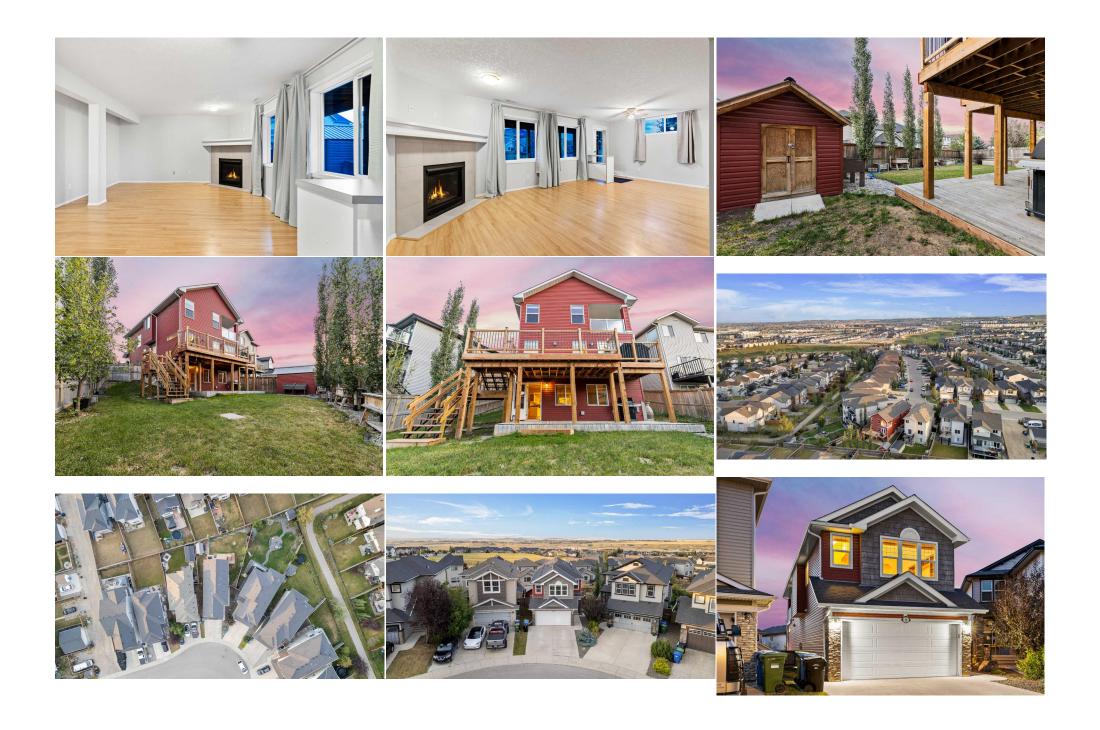

| Bedroom<br>Laundry<br>3pc Bathroom<br>Bedroom<br>Game Room | Upper<br>Upper<br>Basement<br>Basement<br>Basement                                                                                                                         | 9`0" x 10`8"<br>10`1" x 5`11"<br>9`3" x 6`4"<br>9`3" x 8`7"<br>21`10" x 14`4"                                                                                                                                 | Bonus Room<br>Bedroom - Primary<br>Bedroom<br>Kitchen<br>Furnace/Utility Room<br>Legal/Tax/Financial                                                                                                                                                | Upper<br>Upper<br>Basement<br>Basement<br>Basement                                                                                                                                    | 17`11" x 11`7"<br>13`11" x 17`7"<br>9`3" x 10`1"<br>9`1" x 11`10"<br>12`3" x 6`2"                                                                                                                                                                                                                                                                                        |
|------------------------------------------------------------|----------------------------------------------------------------------------------------------------------------------------------------------------------------------------|---------------------------------------------------------------------------------------------------------------------------------------------------------------------------------------------------------------|-----------------------------------------------------------------------------------------------------------------------------------------------------------------------------------------------------------------------------------------------------|---------------------------------------------------------------------------------------------------------------------------------------------------------------------------------------|--------------------------------------------------------------------------------------------------------------------------------------------------------------------------------------------------------------------------------------------------------------------------------------------------------------------------------------------------------------------------|
| Title:<br><b>Fee Simple</b><br>Legal Desc:                 | 1014321                                                                                                                                                                    | Zoning:<br><b>R-1N</b>                                                                                                                                                                                        | Remarks                                                                                                                                                                                                                                             |                                                                                                                                                                                       |                                                                                                                                                                                                                                                                                                                                                                          |
| Pub Rmks:<br>Inclusions:<br>Property Listed By:            | complemented by a Nuvo<br>gorgeous cedar deck that<br>walk-in closet, and a luxu<br>convenient laundry room,<br>bath illegally suited walko<br>own laundry facilities, a s | audio system that fills the enti<br>spans the full width of the hou<br>rious 5-piece ensuite. The uppe<br>and a versatile bonus room wi<br>out basement is a standout feat<br>eparate side entry, and a walko | re home with sound. This entertainn<br>se. The sense of continuity continue<br>or level offers ample space for the en-<br>th a towering cathedral ceiling stret<br>cure, offering 950 square feet of dev<br>but entry at the rear. This original-or | nent hub seamlessly extend<br>s upstairs with a private du<br>tire family with three addi<br>ching across the full width<br>eloped living space. Previo<br>wner home is ready to crea | I is centred around a stunning granite island,<br>ds to the outdoor living space, featuring a<br>eck off the primary bedroom, a spacious<br>tional bedrooms, a 4-piece bathroom, a<br>of the front of the house. The 2-bedroom, 1-<br>ously used as an in-law suite, it includes its<br>te new memories for another multi-<br>ay! **Be sure to view will feature sheet** |