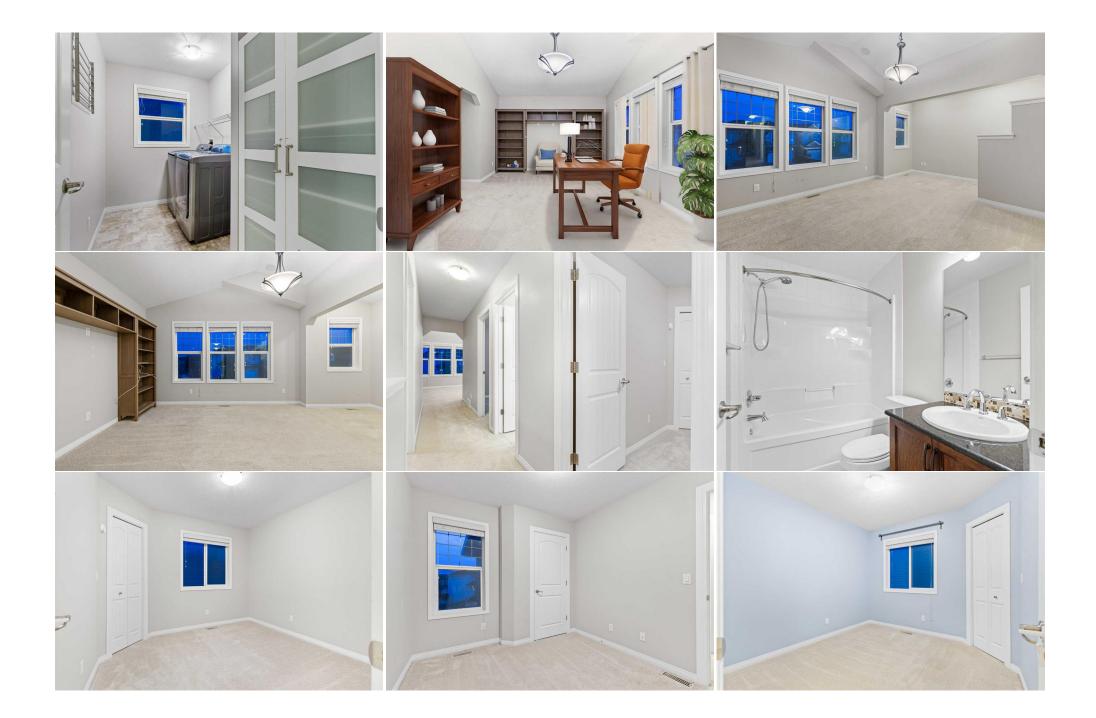

| Bedroom<br>Laundry<br>3pc Bathroom<br>Bedroom<br>Game Room | Upper<br>Upper<br>Basement<br>Basement<br>Basement                                                                                                                         | 9`0" x 10`8"<br>10`1" x 5`11"<br>9`3" x 6`4"<br>9`3" x 8`7"<br>21`10" x 14`4"                                                                                                                                 | Bonus Room<br>Bedroom - Primary<br>Bedroom<br>Kitchen<br>Furnace/Utility Room<br>Legal/Tax/Financial                                                                                                                                                | Upper<br>Upper<br>Basement<br>Basement<br>Basement                                                                                                                                    | 17`11" x 11`7"<br>13`11" x 17`7"<br>9`3" x 10`1"<br>9`1" x 11`10"<br>12`3" x 6`2"                                                                                                                                                                                                                                                                                        |
|------------------------------------------------------------|----------------------------------------------------------------------------------------------------------------------------------------------------------------------------|---------------------------------------------------------------------------------------------------------------------------------------------------------------------------------------------------------------|-----------------------------------------------------------------------------------------------------------------------------------------------------------------------------------------------------------------------------------------------------|---------------------------------------------------------------------------------------------------------------------------------------------------------------------------------------|--------------------------------------------------------------------------------------------------------------------------------------------------------------------------------------------------------------------------------------------------------------------------------------------------------------------------------------------------------------------------|
| Title:<br><b>Fee Simple</b><br>Legal Desc:                 | 1014321                                                                                                                                                                    | Zoning:<br><b>R-1N</b>                                                                                                                                                                                        | Remarks                                                                                                                                                                                                                                             |                                                                                                                                                                                       |                                                                                                                                                                                                                                                                                                                                                                          |
| Pub Rmks:<br>Inclusions:<br>Property Listed By:            | complemented by a Nuvo<br>gorgeous cedar deck that<br>walk-in closet, and a luxu<br>convenient laundry room,<br>bath illegally suited walko<br>own laundry facilities, a s | audio system that fills the enti<br>spans the full width of the hou<br>rious 5-piece ensuite. The uppe<br>and a versatile bonus room wi<br>out basement is a standout feat<br>eparate side entry, and a walko | re home with sound. This entertainn<br>se. The sense of continuity continue<br>or level offers ample space for the en-<br>th a towering cathedral ceiling stret<br>cure, offering 950 square feet of dev<br>but entry at the rear. This original-or | nent hub seamlessly extend<br>s upstairs with a private du<br>tire family with three addi<br>ching across the full width<br>eloped living space. Previo<br>wner home is ready to crea | I is centred around a stunning granite island,<br>ds to the outdoor living space, featuring a<br>eck off the primary bedroom, a spacious<br>tional bedrooms, a 4-piece bathroom, a<br>of the front of the house. The 2-bedroom, 1-<br>ously used as an in-law suite, it includes its<br>te new memories for another multi-<br>ay! **Be sure to view will feature sheet** |