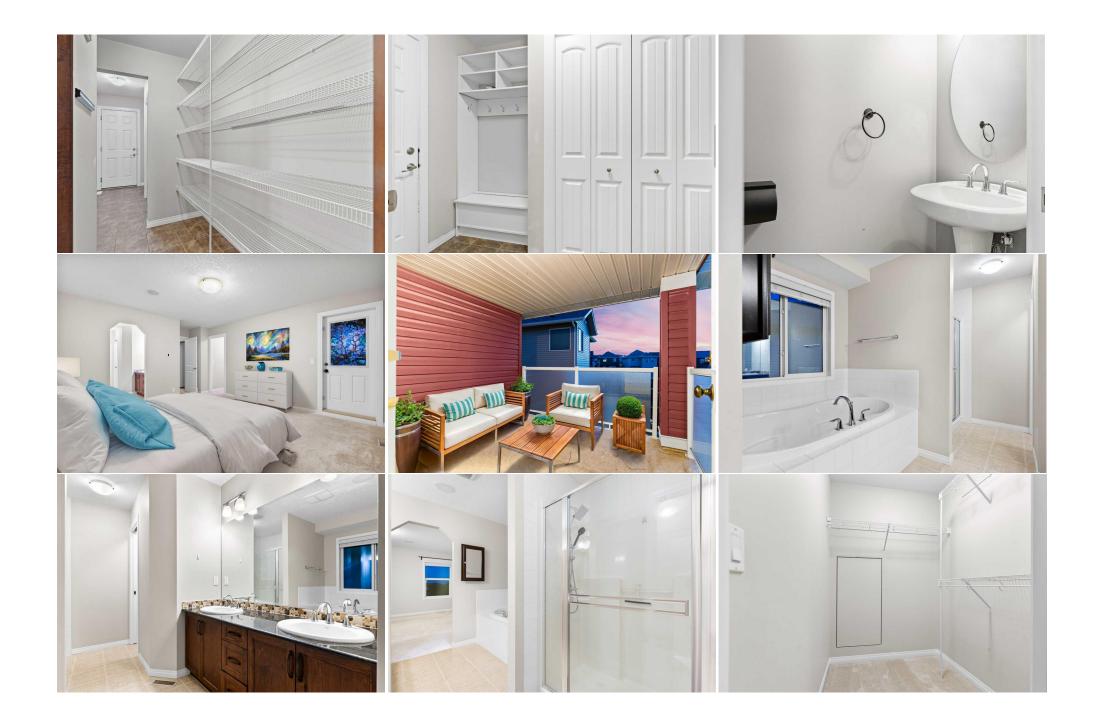

| Bedroom<br>Laundry<br>3pc Bathroom<br>Bedroom<br>Game Room | Upper<br>Upper<br>Basement<br>Basement<br>Basement                                                                                                                         | 9`0" x 10`8"<br>10`1" x 5`11"<br>9`3" x 6`4"<br>9`3" x 8`7"<br>21`10" x 14`4"                                                                                                                                 | Bonus Room<br>Bedroom - Primary<br>Bedroom<br>Kitchen<br>Furnace/Utility Room<br>Legal/Tax/Financial                                                                                                                                                | Upper<br>Upper<br>Basement<br>Basement<br>Basement                                                                                                                                    | 17`11" x 11`7"<br>13`11" x 17`7"<br>9`3" x 10`1"<br>9`1" x 11`10"<br>12`3" x 6`2"                                                                                                                                                                                                                                                                                        |
|------------------------------------------------------------|----------------------------------------------------------------------------------------------------------------------------------------------------------------------------|---------------------------------------------------------------------------------------------------------------------------------------------------------------------------------------------------------------|-----------------------------------------------------------------------------------------------------------------------------------------------------------------------------------------------------------------------------------------------------|---------------------------------------------------------------------------------------------------------------------------------------------------------------------------------------|--------------------------------------------------------------------------------------------------------------------------------------------------------------------------------------------------------------------------------------------------------------------------------------------------------------------------------------------------------------------------|
| Title:<br><b>Fee Simple</b><br>Legal Desc:                 | 1014321                                                                                                                                                                    | Zoning:<br><b>R-1N</b>                                                                                                                                                                                        | Remarks                                                                                                                                                                                                                                             |                                                                                                                                                                                       |                                                                                                                                                                                                                                                                                                                                                                          |
| Pub Rmks:<br>Inclusions:<br>Property Listed By:            | complemented by a Nuvo<br>gorgeous cedar deck that<br>walk-in closet, and a luxu<br>convenient laundry room,<br>bath illegally suited walko<br>own laundry facilities, a s | audio system that fills the enti<br>spans the full width of the hou<br>rious 5-piece ensuite. The uppe<br>and a versatile bonus room wi<br>out basement is a standout feat<br>eparate side entry, and a walko | re home with sound. This entertainn<br>se. The sense of continuity continue<br>or level offers ample space for the en-<br>th a towering cathedral ceiling stret<br>cure, offering 950 square feet of dev<br>but entry at the rear. This original-or | nent hub seamlessly extend<br>s upstairs with a private du<br>tire family with three addi<br>ching across the full width<br>eloped living space. Previo<br>wner home is ready to crea | I is centred around a stunning granite island,<br>ds to the outdoor living space, featuring a<br>eck off the primary bedroom, a spacious<br>tional bedrooms, a 4-piece bathroom, a<br>of the front of the house. The 2-bedroom, 1-<br>ously used as an in-law suite, it includes its<br>te new memories for another multi-<br>ay! **Be sure to view will feature sheet** |