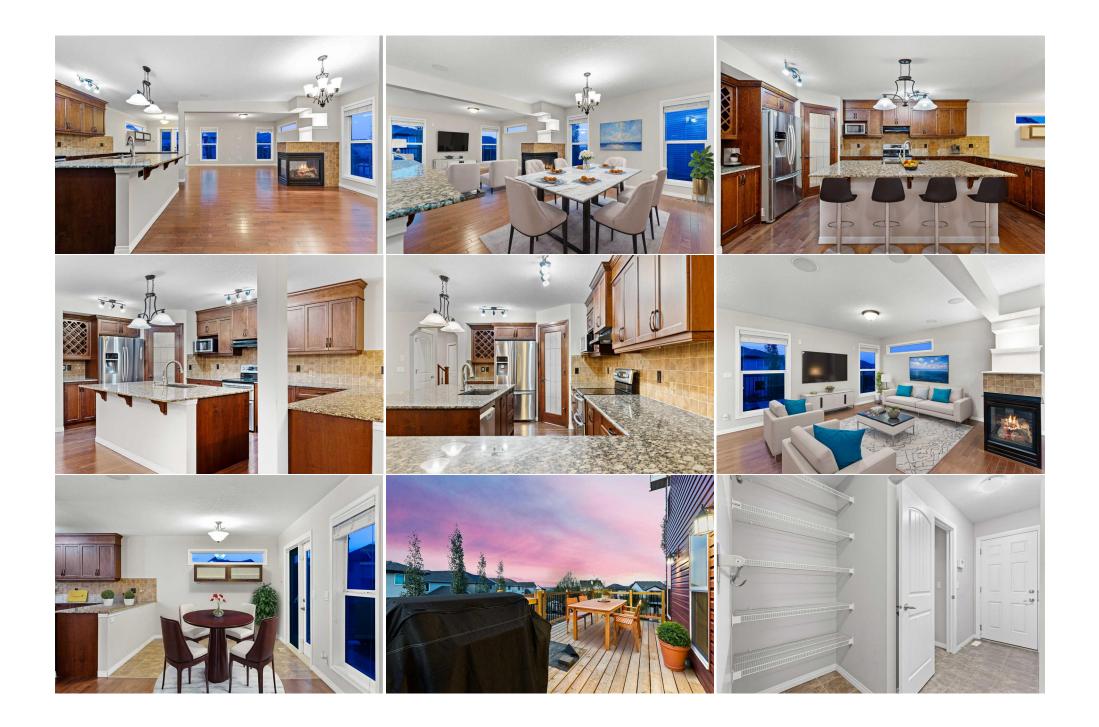

| Bedroom<br>Laundry<br>3pc Bathroom<br>Bedroom<br>Game Room | Upper<br>Upper<br>Basement<br>Basement<br>Basement                                                                                                                         | 9`0" x 10`8"<br>10`1" x 5`11"<br>9`3" x 6`4"<br>9`3" x 8`7"<br>21`10" x 14`4"                                                                                                                                 | Bonus Room<br>Bedroom - Primary<br>Bedroom<br>Kitchen<br>Furnace/Utility Room<br>Legal/Tax/Financial                                                                                                                                                | Upper<br>Upper<br>Basement<br>Basement<br>Basement                                                                                                                                    | 17`11" x 11`7"<br>13`11" x 17`7"<br>9`3" x 10`1"<br>9`1" x 11`10"<br>12`3" x 6`2"                                                                                                                                                                                                                                                                                        |
|------------------------------------------------------------|----------------------------------------------------------------------------------------------------------------------------------------------------------------------------|---------------------------------------------------------------------------------------------------------------------------------------------------------------------------------------------------------------|-----------------------------------------------------------------------------------------------------------------------------------------------------------------------------------------------------------------------------------------------------|---------------------------------------------------------------------------------------------------------------------------------------------------------------------------------------|--------------------------------------------------------------------------------------------------------------------------------------------------------------------------------------------------------------------------------------------------------------------------------------------------------------------------------------------------------------------------|
| Title:<br><b>Fee Simple</b><br>Legal Desc:                 | 1014321                                                                                                                                                                    | Zoning:<br><b>R-1N</b>                                                                                                                                                                                        | Remarks                                                                                                                                                                                                                                             |                                                                                                                                                                                       |                                                                                                                                                                                                                                                                                                                                                                          |
| Pub Rmks:<br>Inclusions:<br>Property Listed By:            | complemented by a Nuvo<br>gorgeous cedar deck that<br>walk-in closet, and a luxu<br>convenient laundry room,<br>bath illegally suited walko<br>own laundry facilities, a s | audio system that fills the enti<br>spans the full width of the hou<br>rious 5-piece ensuite. The uppe<br>and a versatile bonus room wi<br>out basement is a standout feat<br>eparate side entry, and a walko | re home with sound. This entertainn<br>se. The sense of continuity continue<br>or level offers ample space for the en-<br>th a towering cathedral ceiling stret<br>cure, offering 950 square feet of dev<br>but entry at the rear. This original-or | nent hub seamlessly extend<br>s upstairs with a private du<br>tire family with three addi<br>ching across the full width<br>eloped living space. Previo<br>wner home is ready to crea | I is centred around a stunning granite island,<br>ds to the outdoor living space, featuring a<br>eck off the primary bedroom, a spacious<br>tional bedrooms, a 4-piece bathroom, a<br>of the front of the house. The 2-bedroom, 1-<br>ously used as an in-law suite, it includes its<br>te new memories for another multi-<br>ay! **Be sure to view will feature sheet** |