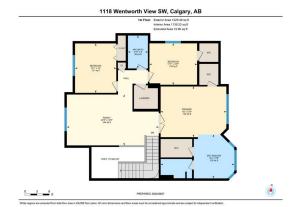

Upper

Upper

Basement

Basement

| General Information | <u>1</u>                    |             |       | DOM           |           |  |  |  |
|---------------------|-----------------------------|-------------|-------|---------------|-----------|--|--|--|
| Prop Type:          | Residential                 |             |       | 34            |           |  |  |  |
| Sub Type:           | Detached                    |             |       | <u>Layout</u> |           |  |  |  |
| City/Town:          | Calgary Finished Floor Area |             |       | Beds:         | 4 (3 1 )  |  |  |  |
| 'ear Built:         | 2002                        | Abv Sqft:   | 2,358 | Baths:        | 3.5 (3 1) |  |  |  |
| ot Information      |                             | Low Sqft:   |       | Style:        | 2 Storey  |  |  |  |
| ot Sz Ar:           | 5,199 sqft                  | Ttl Sqft:   | 2,358 |               |           |  |  |  |
| ot Shape:           |                             |             |       | Parking       |           |  |  |  |
|                     |                             |             |       | Ttl Park:     | 6         |  |  |  |
|                     |                             |             |       | Garage Sz:    | 3         |  |  |  |
| Access:             |                             |             |       |               |           |  |  |  |
| ot Feat:            | Back Yard,Lawn              | ,Landscaped |       |               |           |  |  |  |
| Park Feat:          | Triple Garage Attached      |             |       |               |           |  |  |  |

Upper

Upper

Basement

Basement

10`1" x 11`7"

12`4" x 16`0"

12`9" x 9`7"

16`2" x 10`6"

| Roof:         | Asphalt Shingle                                                                                                                                                  |                                     | Construction:                           |                                   |                |  |  |  |
|---------------|------------------------------------------------------------------------------------------------------------------------------------------------------------------|-------------------------------------|-----------------------------------------|-----------------------------------|----------------|--|--|--|
| Heating:      | Forced Air                                                                                                                                                       |                                     | Stone, Stucco                           |                                   |                |  |  |  |
| Sewer:        |                                                                                                                                                                  |                                     | Flooring:                               | Flooring:                         |                |  |  |  |
| Ext Feat:     | BBQ gas line,Storage                                                                                                                                             |                                     | Carpet, Hardwood, Tile<br>Water Source: |                                   |                |  |  |  |
|               |                                                                                                                                                                  |                                     |                                         |                                   |                |  |  |  |
|               |                                                                                                                                                                  |                                     | Fnd/Bsmt:                               |                                   |                |  |  |  |
|               |                                                                                                                                                                  |                                     | Poured Concrete                         |                                   |                |  |  |  |
| Kitchen Appl: | Dishwasher Drver                                                                                                                                                 | Microwave Hood Fan,Refrigerator,Sto | ve(s).Washer.Window Coverings           |                                   |                |  |  |  |
| nt Feat:      | Double Vanity, French Door, Granite Counters, High Ceilings, Jetted Tub, Kitchen Island, No Animal Home, No Smoking Home, Pantry, Quartz Counters, Stone Counter |                                     |                                         |                                   |                |  |  |  |
| Jtilities:    | bousie vunity, rei                                                                                                                                               |                                     | gojjetteu rubjittenen islanajito A      | initial fielde, no Shioking field |                |  |  |  |
| ocincies.     | Room Information                                                                                                                                                 |                                     |                                         |                                   |                |  |  |  |
|               |                                                                                                                                                                  |                                     |                                         |                                   |                |  |  |  |
| Room          | Level                                                                                                                                                            | Dimensions                          | <u>Room</u>                             | Level                             | Dimensions     |  |  |  |
| pc Bathroom   | Main                                                                                                                                                             | 4`11" x 4`8"                        | Dining Room                             | Main                              | 13`11" x 9`11" |  |  |  |
| oyer          | Main                                                                                                                                                             | 8`8" x 86`6"                        | Kitchen                                 | Main                              | 15`3" x 13`11" |  |  |  |
| iving Room    | Main                                                                                                                                                             | 17`8" x 13`11"                      | Office                                  | Main                              | 12`5" x 10`4"  |  |  |  |
| 4pc Bathroom  |                                                                                                                                                                  | 8`0" x 4`10"                        | 5pc Ensuite bath                        | Upper                             | 10`8" x 18`0"  |  |  |  |
|               | ••••••                                                                                                                                                           |                                     |                                         |                                   |                |  |  |  |

Bedroom

Bedroom

**Bedroom - Primary** 

Furnace/Utility Room

12`0" x 10`1"

12`5" x 22`5"

31`9" x 13`0"

8`5" x 5`0"