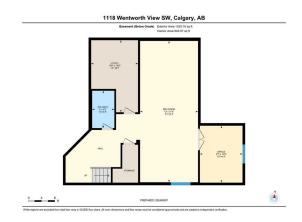

Upper

Upper

Basement

Basement

| General Information | <u>1</u>                    |             |       | DOM           |           |  |  |  |
|---------------------|-----------------------------|-------------|-------|---------------|-----------|--|--|--|
| Prop Type:          | Residential                 |             |       | 34            |           |  |  |  |
| Sub Type:           | Detached                    |             |       | <u>Layout</u> |           |  |  |  |
| City/Town:          | Calgary Finished Floor Area |             |       | Beds:         | 4 (3 1 )  |  |  |  |
| 'ear Built:         | 2002                        | Abv Sqft:   | 2,358 | Baths:        | 3.5 (3 1) |  |  |  |
| ot Information      |                             | Low Sqft:   |       | Style:        | 2 Storey  |  |  |  |
| ot Sz Ar:           | 5,199 sqft                  | Ttl Sqft:   | 2,358 |               |           |  |  |  |
| ot Shape:           |                             |             |       | Parking       |           |  |  |  |
|                     |                             |             |       | Ttl Park:     | 6         |  |  |  |
|                     |                             |             |       | Garage Sz:    | 3         |  |  |  |
| Access:             |                             |             |       |               |           |  |  |  |
| ot Feat:            | Back Yard,Lawn              | ,Landscaped |       |               |           |  |  |  |
| Park Feat:          | Triple Garage Attached      |             |       |               |           |  |  |  |

Upper

Upper

Basement

Basement

10`1" x 11`7"

12`4" x 16`0"

12`9" x 9`7"

16`2" x 10`6"

Bedroom

Bedroom

**Bedroom - Primary** 

Furnace/Utility Room

12`0" x 10`1"

12`5" x 22`5"

31`9" x 13`0"

8`5" x 5`0"