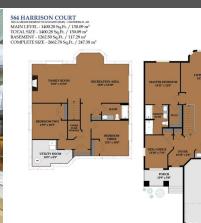

| 1                                                                     |                                                                                |                                                                                                                                               | DOM                                                                                                                                                             |                                                                                                                                                                                                                                                             |
|-----------------------------------------------------------------------|--------------------------------------------------------------------------------|-----------------------------------------------------------------------------------------------------------------------------------------------|-----------------------------------------------------------------------------------------------------------------------------------------------------------------|-------------------------------------------------------------------------------------------------------------------------------------------------------------------------------------------------------------------------------------------------------------|
| Residential                                                           |                                                                                |                                                                                                                                               | 92                                                                                                                                                              |                                                                                                                                                                                                                                                             |
| Detached                                                              |                                                                                |                                                                                                                                               | Layout                                                                                                                                                          |                                                                                                                                                                                                                                                             |
| Crossfield                                                            | Finished Floor Ar                                                              | ea                                                                                                                                            | Beds:                                                                                                                                                           | 3 (1 2 )                                                                                                                                                                                                                                                    |
| 2014                                                                  | Abv Sqft:                                                                      | 1,400                                                                                                                                         | Baths:                                                                                                                                                          | 2.5 (2 1)                                                                                                                                                                                                                                                   |
|                                                                       | Low Sqft:                                                                      |                                                                                                                                               | Style:                                                                                                                                                          | Bungalow                                                                                                                                                                                                                                                    |
| 5,971 sqft                                                            | Ttl Sqft:                                                                      | 1,400                                                                                                                                         |                                                                                                                                                                 |                                                                                                                                                                                                                                                             |
|                                                                       |                                                                                |                                                                                                                                               | Parking                                                                                                                                                         |                                                                                                                                                                                                                                                             |
|                                                                       |                                                                                |                                                                                                                                               | Ttl Park:                                                                                                                                                       | 5                                                                                                                                                                                                                                                           |
|                                                                       |                                                                                |                                                                                                                                               | Garage Sz:                                                                                                                                                      | 3                                                                                                                                                                                                                                                           |
|                                                                       |                                                                                |                                                                                                                                               | 5                                                                                                                                                               |                                                                                                                                                                                                                                                             |
| Back Yard,Cul-De-Sac,Landscaped,See Remarks<br>Triple Garage Attached |                                                                                |                                                                                                                                               |                                                                                                                                                                 |                                                                                                                                                                                                                                                             |
|                                                                       | Residential<br>Detached<br>Crossfield<br>2014<br>5,971 sqft<br>Back Yard,Cul-D | Residential   Detached   Crossfield Finished Floor Ar   2014 Abv Sqft:   Low Sqft: 5,971 sqft   Ttl Sqft: Back Yard,Cul-De-Sac,Landscaped,Set | Residential   Detached   Crossfield Finished Floor Area   2014 Abv Sqft: 1,400   Low Sqft: 5,971 sqft 1,400   Back Yard,Cul-De-Sac,Landscaped,See Remarks 1,400 | Residential 92   Detached Layout   Crossfield Finished Floor Area Beds:   2014 Abv Sqft: 1,400 Baths:   Low Sqft: Style: Style:   5,971 sqft Ttl Sqft: 1,400 Parking   Ttl Park: Garage Sz: Back Yard,Cul-De-Sac,Landscaped,See Remarks Finished Floor Area |

Utilities and Features

| Roof:<br>Heating:<br>Sewer:                                                                          | Asphalt Shingle<br>Forced Air | 9                                                                    |                                                                                                  | Construction:<br>Vinyl Siding<br>Flooring:                                                              |                                                                          |                                                                                         |
|------------------------------------------------------------------------------------------------------|-------------------------------|----------------------------------------------------------------------|--------------------------------------------------------------------------------------------------|---------------------------------------------------------------------------------------------------------|--------------------------------------------------------------------------|-----------------------------------------------------------------------------------------|
| Ext Feat:                                                                                            | None                          |                                                                      |                                                                                                  | Carpet,Ceramic Tile,Hau<br>Water Source:<br>Fnd/Bsmt:<br>Poured Concrete                                | dwood                                                                    |                                                                                         |
| Kitchen Appl:<br>Int Feat:<br>Utilities:                                                             |                               | Dishwasher,Electric S<br>See Remarks                                 | tove,Microwave Hood Fan,Refrigera                                                                | tor,Washer/Dryer,Window Cover                                                                           | ings                                                                     |                                                                                         |
|                                                                                                      |                               |                                                                      |                                                                                                  |                                                                                                         |                                                                          |                                                                                         |
| <u>Room</u><br>Living Room<br>Dining Room<br>Bedroom - Pri<br>Game Room<br>Bedroom<br>Spc Ensuite ba | ·                             | <u>Level</u><br>Main<br>Main<br>Main<br>Basement<br>Basement<br>Main | Dimensions<br>16`2" x 14`2"<br>9`11" x 9`0"<br>14`11" x 12`6"<br>18`8" x 13`10"<br>12`6" x 10`4" | Room<br>Kitchen<br>Den<br>Family Room<br>Bedroom<br>2pc Bathroom<br>4pc Bathroom<br>Legal/Tax/Financial | <u>Level</u><br>Main<br>Main<br>Basement<br>Basement<br>Main<br>Basement | <u>Dimensions</u><br>13`0" x 12`5"<br>11`10" x 7`11"<br>16`0" x 13`10"<br>12`9" x 10`3" |