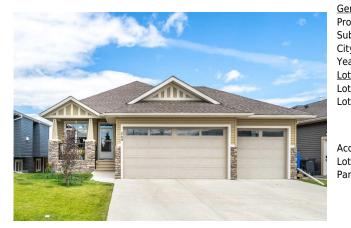

## 564 HARRISON Court #564, Crossfield T0M0S0

| MLS®#:  | A2157035 | Area:   | NONE              | Listing<br>Date: | 08/20/24 | List Price: \$649,000      |
|---------|----------|---------|-------------------|------------------|----------|----------------------------|
| Status: | Active   | County: | Rocky View County |                  | None     | Association: Fort McMurray |

| 1                                                                     |                                                                                |                                                                                                                                               | DOM                                                                                                                                                             |                                                                                                                                                                                                                                                             |
|-----------------------------------------------------------------------|--------------------------------------------------------------------------------|-----------------------------------------------------------------------------------------------------------------------------------------------|-----------------------------------------------------------------------------------------------------------------------------------------------------------------|-------------------------------------------------------------------------------------------------------------------------------------------------------------------------------------------------------------------------------------------------------------|
| Residential                                                           |                                                                                |                                                                                                                                               | 92                                                                                                                                                              |                                                                                                                                                                                                                                                             |
| Detached                                                              |                                                                                |                                                                                                                                               | Layout                                                                                                                                                          |                                                                                                                                                                                                                                                             |
| Crossfield                                                            | Finished Floor Ar                                                              | ea                                                                                                                                            | Beds:                                                                                                                                                           | 3 (1 2 )                                                                                                                                                                                                                                                    |
| 2014                                                                  | Abv Sqft:                                                                      | 1,400                                                                                                                                         | Baths:                                                                                                                                                          | 2.5 (2 1)                                                                                                                                                                                                                                                   |
|                                                                       | Low Sqft:                                                                      |                                                                                                                                               | Style:                                                                                                                                                          | Bungalow                                                                                                                                                                                                                                                    |
| 5,971 sqft                                                            | Ttl Sqft:                                                                      | 1,400                                                                                                                                         |                                                                                                                                                                 |                                                                                                                                                                                                                                                             |
|                                                                       |                                                                                |                                                                                                                                               | Parking                                                                                                                                                         |                                                                                                                                                                                                                                                             |
|                                                                       |                                                                                |                                                                                                                                               | Ttl Park:                                                                                                                                                       | 5                                                                                                                                                                                                                                                           |
|                                                                       |                                                                                |                                                                                                                                               | Garage Sz:                                                                                                                                                      | 3                                                                                                                                                                                                                                                           |
|                                                                       |                                                                                |                                                                                                                                               | 5                                                                                                                                                               |                                                                                                                                                                                                                                                             |
| Back Yard,Cul-De-Sac,Landscaped,See Remarks<br>Triple Garage Attached |                                                                                |                                                                                                                                               |                                                                                                                                                                 |                                                                                                                                                                                                                                                             |
|                                                                       | Residential<br>Detached<br>Crossfield<br>2014<br>5,971 sqft<br>Back Yard,Cul-D | Residential   Detached   Crossfield Finished Floor Ar   2014 Abv Sqft:   Low Sqft: 5,971 sqft   Ttl Sqft: Back Yard,Cul-De-Sac,Landscaped,Set | Residential   Detached   Crossfield Finished Floor Area   2014 Abv Sqft: 1,400   Low Sqft: 5,971 sqft 1,400   Back Yard,Cul-De-Sac,Landscaped,See Remarks 1,400 | Residential 92   Detached Layout   Crossfield Finished Floor Area Beds:   2014 Abv Sqft: 1,400 Baths:   Low Sqft: Style: Style:   5,971 sqft Ttl Sqft: 1,400 Parking   Ttl Park: Garage Sz: Back Yard,Cul-De-Sac,Landscaped,See Remarks Finished Floor Area |