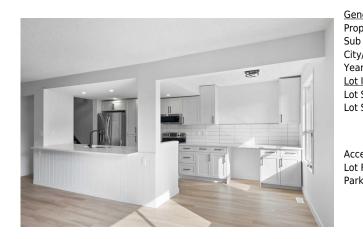

## 6 CANTERBURY Gardens, Calgary T2W 2S9

| MLS®#:  | A2157073 | Area:   | <b>Canyon Meadows</b> | Listing          | 08/14/24       | List Price: <b>\$525,000</b> |
|---------|----------|---------|-----------------------|------------------|----------------|------------------------------|
| Status: | Active   | County: | Calgary               | Date:<br>Change: | -\$20k, 17-Sep | Association: Fort McMurray   |

| eneral Informatio    |                                                                                                                                                  |                     |                    | DOM                     |               |
|----------------------|--------------------------------------------------------------------------------------------------------------------------------------------------|---------------------|--------------------|-------------------------|---------------|
| ор Туре:             | Residential                                                                                                                                      |                     |                    | 35                      |               |
| b Type:              | Row/Townhouse                                                                                                                                    |                     |                    | <u>Layout</u>           |               |
| y/Town:              | Calgary                                                                                                                                          | Finished Floor Ar   | <u>ea</u>          | Beds:                   | 3 (3 )        |
| ar Built:            | 1976                                                                                                                                             | Abv Sqft:           | 1,727              | Baths:                  | 2.5 (2 1)     |
| <u>t Information</u> |                                                                                                                                                  | Low Sqft:           |                    | Style:                  | 5 Level Split |
| t Sz Ar:             |                                                                                                                                                  | Ttl Sqft:           | 1,727              |                         |               |
| t Shape:             |                                                                                                                                                  |                     |                    | Parking                 |               |
|                      |                                                                                                                                                  |                     |                    | Ttl Park:               | 2             |
|                      |                                                                                                                                                  |                     |                    | Garage Sz:              | 1             |
| cess:                |                                                                                                                                                  |                     |                    | Guruge 52.              | -             |
| t Feat:              | Back Vard Backs                                                                                                                                  | on to Park/Green Sr | ace Dog Run Fencer | l In Low Maintenance La | ndscano Lovol |
| rk Feat:             | Back Yard,Backs on to Park/Green Space,Dog Run Fenced In,Low Maintenance Landscape,Level<br>Driveway,Enclosed,Front Drive,Single Garage Attached |                     |                    |                         |               |

Utilities and Features

| Roof:<br>Heating:<br>Sewer: | Asphalt Shingle<br>Forced Air                                |                                      | Construction:<br>Concrete,Wood Frame,Wo<br>Flooring: | Concrete,Wood Frame,Wood Siding |                 |  |  |
|-----------------------------|--------------------------------------------------------------|--------------------------------------|------------------------------------------------------|---------------------------------|-----------------|--|--|
| Ext Feat:                   | Courtyard,Private Yard                                       |                                      | Tile,Vinyl                                           | 5                               |                 |  |  |
|                             |                                                              |                                      | Water Source:                                        |                                 |                 |  |  |
|                             |                                                              |                                      | Fnd/Bsmt:                                            |                                 |                 |  |  |
|                             |                                                              |                                      | Poured Concrete                                      |                                 |                 |  |  |
| Kitchen Appl:               |                                                              | ectric Stove,Garage Control(s),Micro |                                                      |                                 |                 |  |  |
|                             | Int Feat: Kitchen Island,No Animal Home,No Smoking Home,Oper |                                      | Floorplan,Quartz Counters,Storage                    |                                 |                 |  |  |
| Utilities:                  |                                                              |                                      | Room Information                                     |                                 |                 |  |  |
|                             |                                                              |                                      |                                                      |                                 |                 |  |  |
| <u>Room</u>                 | Level                                                        | <b>Dimensions</b>                    | <u>Room</u>                                          | Level                           | Dimensions      |  |  |
| Living Room                 | Main                                                         | 18`4" x 13`6"                        | Mud Room                                             | Main                            | 4`10" x 4`0"    |  |  |
| Kitchen                     | Upper                                                        | 18`0" x 10`6"                        | Dining Room                                          | Upper                           | 21`10" x 11`10" |  |  |
| 2pc Bathroom                | Lower                                                        | 7`8" x 3`0"                          | Bedroom                                              | Third                           | 14`1" x 8`2"    |  |  |
| Bedroom                     | Third                                                        | 10`8" x 9`2"                         | Bedroom - Primary                                    | Level 4                         | 14`0" x 11`10"  |  |  |
| 3pc Ensuite ba              | th Level 4                                                   | 8`2" x 5`6"                          | 4pc Bathroom                                         | Level 4                         | 7`10" x 5`0"    |  |  |
| Laundry                     | Basement                                                     | 13`6" x 7`1"                         |                                                      |                                 |                 |  |  |
|                             |                                                              |                                      | Legal/Tax/Financial                                  |                                 |                 |  |  |