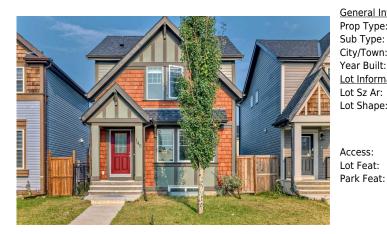

## 148 SKYVIEW POINT Green, Calgary T3N 0G7

| MLS®#:  | A2157195 | Area:   | Skyview Ranch | Listing<br>Date: | 08/16/24       | List Price: <b>\$629,800</b> |
|---------|----------|---------|---------------|------------------|----------------|------------------------------|
| Status: | Active   | County: | Calgary       | Change:          | -\$20k, 12-Sep | Association: Fort McMurray   |

| neral Information | <u>1</u>                                       |                   |           | DOM           |           |
|-------------------|------------------------------------------------|-------------------|-----------|---------------|-----------|
| р Туре:           | Residential                                    |                   |           | 34            |           |
| о Туре:           | Detached                                       |                   |           | <u>Layout</u> |           |
| /Town:            | Calgary                                        | Finished Floor Ar | <u>ea</u> | Beds:         | 4 (3 1 )  |
| ar Built:         | 2012                                           | Abv Sqft:         | 1,339     | Baths:        | 3.5 (3 1) |
| Information       |                                                | Low Sqft:         |           | Style:        | 2 Storey  |
| Sz Ar:            | 3,132 sqft                                     | Ttl Sqft:         | 1,339     |               |           |
| Shape:            |                                                |                   |           | Parking       |           |
|                   |                                                |                   |           | Ttl Park:     | 2         |
|                   |                                                |                   |           | Garage Sz:    | 2         |
| cess:             |                                                |                   |           |               |           |
| Feat:             | Back Lane,Back Yard,Landscaped,Rectangular Lot |                   |           |               |           |
| k Feat:           | Double Garage                                  | Detached          |           |               |           |