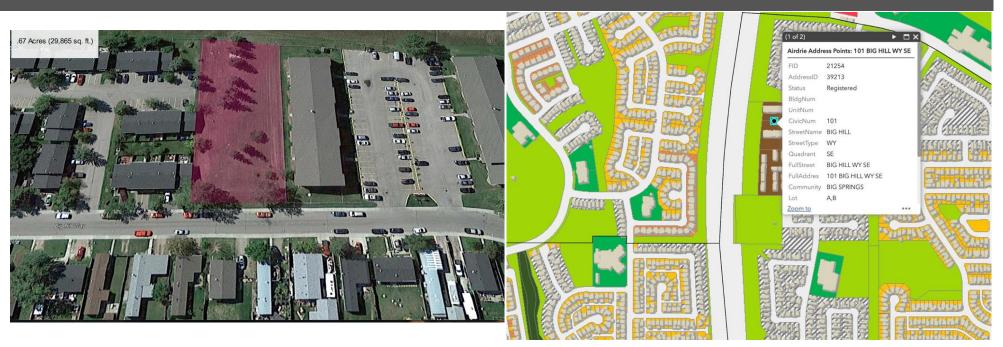

|                                                                                      |                                                                                                                                                                                                                                                                                                                                                                                                                                                                                                                                                                                                                                                                     | General Information<br>Prop Type:<br>Sub Type:<br>City/Town:<br>Year Built:<br>Lot Information<br>Lot Sz Ar:<br>Lot Shape:<br>Access:<br>Lot Feat:<br>Park Feat: | Land<br>Residential Land<br>Airdrie<br>0<br>29,185 sqft          | <u>Finished Floor Area</u><br>Abv Sqft:<br>Low Sqft:<br>Ttl Sqft: | 0     | DOM<br><b>103</b><br>Layout<br>Beds:<br>Baths:<br>Style:<br>Parking<br>Ttl Park:<br>Garage Sz: | 0<br>0.0 (0 0)<br>0 |  |  |  |  |
|--------------------------------------------------------------------------------------|---------------------------------------------------------------------------------------------------------------------------------------------------------------------------------------------------------------------------------------------------------------------------------------------------------------------------------------------------------------------------------------------------------------------------------------------------------------------------------------------------------------------------------------------------------------------------------------------------------------------------------------------------------------------|------------------------------------------------------------------------------------------------------------------------------------------------------------------|------------------------------------------------------------------|-------------------------------------------------------------------|-------|------------------------------------------------------------------------------------------------|---------------------|--|--|--|--|
|                                                                                      |                                                                                                                                                                                                                                                                                                                                                                                                                                                                                                                                                                                                                                                                     |                                                                                                                                                                  | Utilities and Featur                                             | es                                                                |       |                                                                                                |                     |  |  |  |  |
| Roof:<br>Heating:<br>Sewer:<br>Ext Feat:<br>Kitchen Appl:<br>Int Feat:<br>Utilities: |                                                                                                                                                                                                                                                                                                                                                                                                                                                                                                                                                                                                                                                                     |                                                                                                                                                                  | Construc<br>Flooring:<br>Water So<br>Fnd/Bsm<br>Room Informatior |                                                                   |       |                                                                                                |                     |  |  |  |  |
| Room                                                                                 | Level                                                                                                                                                                                                                                                                                                                                                                                                                                                                                                                                                                                                                                                               | <u>Dimensions</u>                                                                                                                                                | <u>Room</u><br>Legal/Tax/Financia                                | al                                                                | Level | Dimensions                                                                                     |                     |  |  |  |  |
| Title:<br><b>Fee Simple</b><br>Legal Desc:                                           | 9210564                                                                                                                                                                                                                                                                                                                                                                                                                                                                                                                                                                                                                                                             | Zoning:<br>R3                                                                                                                                                    | Remarks                                                          |                                                                   |       |                                                                                                |                     |  |  |  |  |
| Pub Rmks:<br>Inclusions:<br>Property Listed By:                                      | rare MULTI-UNIT/MULTI-FAMILY 0.67 acre bare lot in a mature developed area of the Clty of Alrdrie - zoned R3 Low Rise Multifamily Residential District currently<br>allowing for 10-16 units or up to 20 (subject to site design). This clean (phase 1 environmental completed) bare lot is prime for your new townhouse or apartment-<br>condo development in the under supplied Alberta residential real estate market. DEMAND FOR HOUSING is through the roof, so grab this ready to develop lot<br>(services at the lot line) on Alberta's main corridor. Have your Realtor show you the property today and gather all additional property info for you!<br>N/A |                                                                                                                                                                  |                                                                  |                                                                   |       |                                                                                                |                     |  |  |  |  |