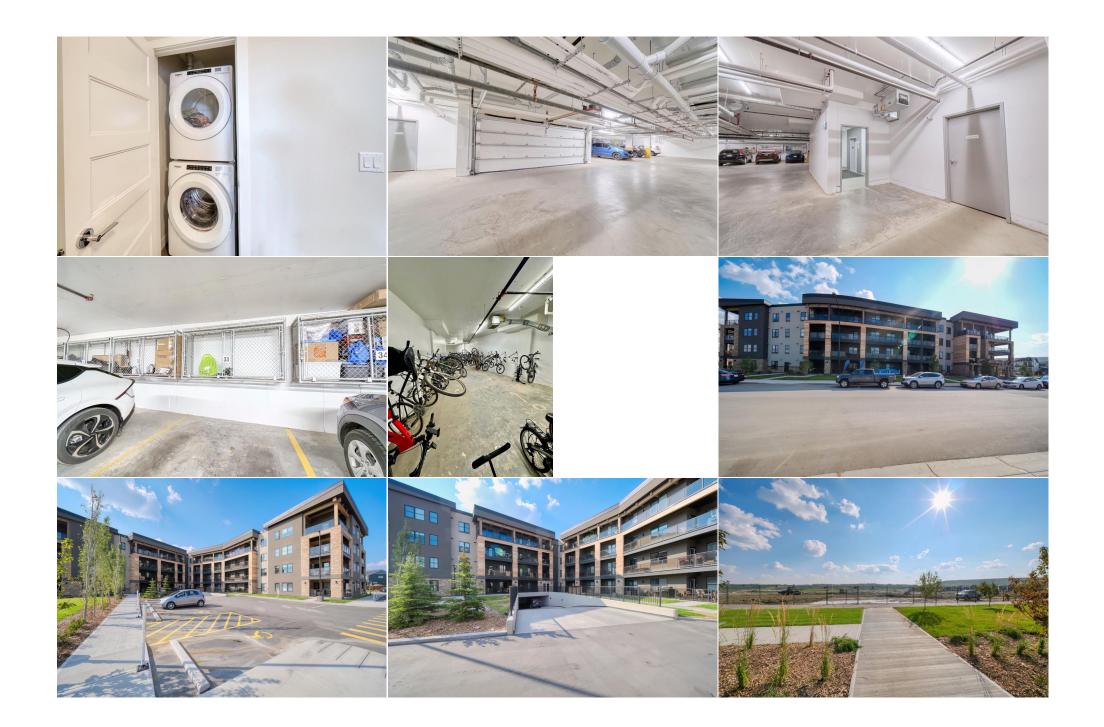

| Condo Fee:<br><b>\$385</b>                      |                                                                                                                                                                                   | Title:<br><b>Fee Simple</b><br>Fee Freq:<br><b>Monthly</b> |  | Zoning:<br><b>M-2</b> |  |  |  |  |
|-------------------------------------------------|-----------------------------------------------------------------------------------------------------------------------------------------------------------------------------------|------------------------------------------------------------|--|-----------------------|--|--|--|--|
| Legal Desc:                                     | 2312061                                                                                                                                                                           | Remarks                                                    |  |                       |  |  |  |  |
| Pub Rmks:<br>Inclusions:<br>Property Listed By: | Wolf Willow. Featuring pre<br>home blends style with con<br>providing both storage and<br>and two elegant full bathro<br>space, a dedicated storage<br>comfort and accessibility. |                                                            |  |                       |  |  |  |  |