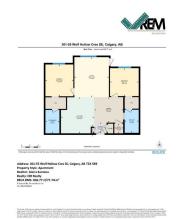

## 55 WOLF HOLLOW Crescent #301, Calgary T2X 5K9

| MLS®#:  | A2157243 | Area:   | Wolf Willow | Listing<br>Date:                                                                                                                                     | 08/14/24 |                                                            | List Price: | \$465,000                                                                                      |                                |                                                                                                            |                                           |
|---------|----------|---------|-------------|------------------------------------------------------------------------------------------------------------------------------------------------------|----------|------------------------------------------------------------|-------------|------------------------------------------------------------------------------------------------|--------------------------------|------------------------------------------------------------------------------------------------------------|-------------------------------------------|
| Status: | Active   | County: | Calgary     | Change:                                                                                                                                              | None     |                                                            | Associatior | Fort McMurray                                                                                  |                                |                                                                                                            |                                           |
|         |          |         |             | General Inf<br>Prop Type:<br>Sub Type:<br>City/Town:<br>Year Built:<br>Lot Informa<br>Lot Sz Ar:<br>Lot Shape:<br>Access:<br>Lot Feat:<br>Park Feat: | ation    | Residential<br>Apartment<br>Calgary<br>2023<br>Asphalt,Con |             | <u>Finished Floor Area</u><br>Abv Sqft:<br>Low Sqft:<br>Ttl Sqft:<br><b>osed,Heated Garage</b> | 836<br>836<br>e,Paved,Stall,Ti | DOM<br>35<br>Layout<br>Beds:<br>Baths:<br>Style:<br>Parking<br>Ttl Park:<br>Garage Sz:<br>tled,Underground | 2 (2 )<br>2.0 (2 0)<br>Low-Rise(1-4)<br>1 |

Utilities and Features

| Roof:<br>Heating:<br>Sewer:                                                  | Asphalt Shingle<br>Baseboard |                                                                                                                                                                                                          |                                                                                                       |                                                                          |                                              |                                                                                  |  |  |  |
|------------------------------------------------------------------------------|------------------------------|----------------------------------------------------------------------------------------------------------------------------------------------------------------------------------------------------------|-------------------------------------------------------------------------------------------------------|--------------------------------------------------------------------------|----------------------------------------------|----------------------------------------------------------------------------------|--|--|--|
| Ext Feat:<br>Kitchen Appl:                                                   | Balcony                      | Dichwashor Electric                                                                                                                                                                                      | Flooring:<br>Vinyl Plank<br>Water Source:<br>Fnd/Bsmt:<br>Poured Concrete                             |                                                                          |                                              |                                                                                  |  |  |  |
| Int Feat:<br>Utilities:                                                      |                              | Dishwasher,Electric Range,Microwave Hood Fan,Refrigerator,Washer/Dryer Stacked<br>Kitchen Island,No Animal Home,No Smoking Home,Open Floorplan,Quartz Counters,Storage,Vinyl Windows<br>Room Information |                                                                                                       |                                                                          |                                              |                                                                                  |  |  |  |
| <u>Room</u><br>Bedroom - Prir<br>Bedroom<br>Kitchen<br>Foyer<br>4pc Bathroom |                              | <u>Level</u><br>Main<br>Main<br>Main<br>Main<br>Main                                                                                                                                                     | <u>Dimensions</u><br>9`11" x 11`4"<br>10`3" x 10`0"<br>11`11" x 12`11"<br>4`5" x 3`10"<br>5`0" x 8`3" | <u>Room</u><br>Living Room<br>3pc Ensuite bath<br>Dining Room<br>Laundry | <u>Level</u><br>Main<br>Main<br>Main<br>Main | <u>Dimensions</u><br>12`4" x 14`4"<br>5`0" x 8`4"<br>10`4" x 9`1"<br>3`2" x 3`5" |  |  |  |
| •                                                                            |                              |                                                                                                                                                                                                          |                                                                                                       | Legal/Tax/Financial                                                      |                                              |                                                                                  |  |  |  |