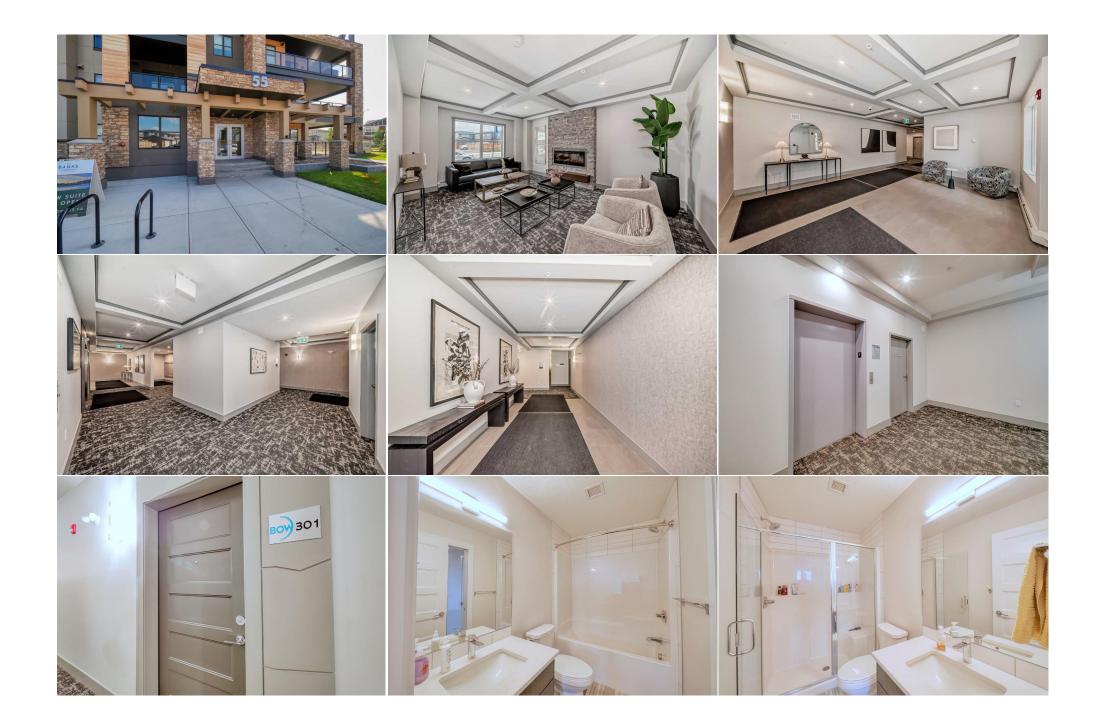

| Condo Fee:<br><b>\$385</b>                      |                                                                                                                                                                                   | Title:<br><b>Fee Simple</b><br>Fee Freq:<br><b>Monthly</b> |  | Zoning:<br><b>M-2</b> |  |  |  |  |
|-------------------------------------------------|-----------------------------------------------------------------------------------------------------------------------------------------------------------------------------------|------------------------------------------------------------|--|-----------------------|--|--|--|--|
| Legal Desc:                                     | 2312061                                                                                                                                                                           | Remarks                                                    |  |                       |  |  |  |  |
| Pub Rmks:<br>Inclusions:<br>Property Listed By: | Wolf Willow. Featuring pre<br>home blends style with con<br>providing both storage and<br>and two elegant full bathro<br>space, a dedicated storage<br>comfort and accessibility. |                                                            |  |                       |  |  |  |  |