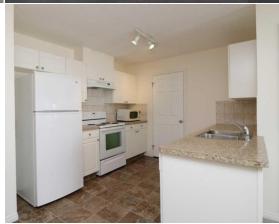

Kitchen Appl: Dishwasher, Refrigerator, Stove(s)

Int Feat: Elevator, No Animal Home, No Smoking Home, Pantry

Utilities:

**Room Information** 

Level <u>Level</u> <u>Room</u> **Dimensions** Room **Dimensions** 4pc Bathroom Main Kitchen Main 10`6" x 9`6" **Living Room** Main 15`1" x 9`10" **Bedroom - Primary** Main 14`5" x 9`10" 14`5" x 9`2" 7`3" x 4`3" **Bedroom** Main **Pantry** Main

Bright and cheery . 2 bedroom, 1 bathroom condo. end unit. . Freshly painted and new carpet, this home is in move in condition, without any work. Parking stall #46. Downtown location, walking distance to the local amenities . Great for first starter home or even as an investment. QUICK POSSESSION