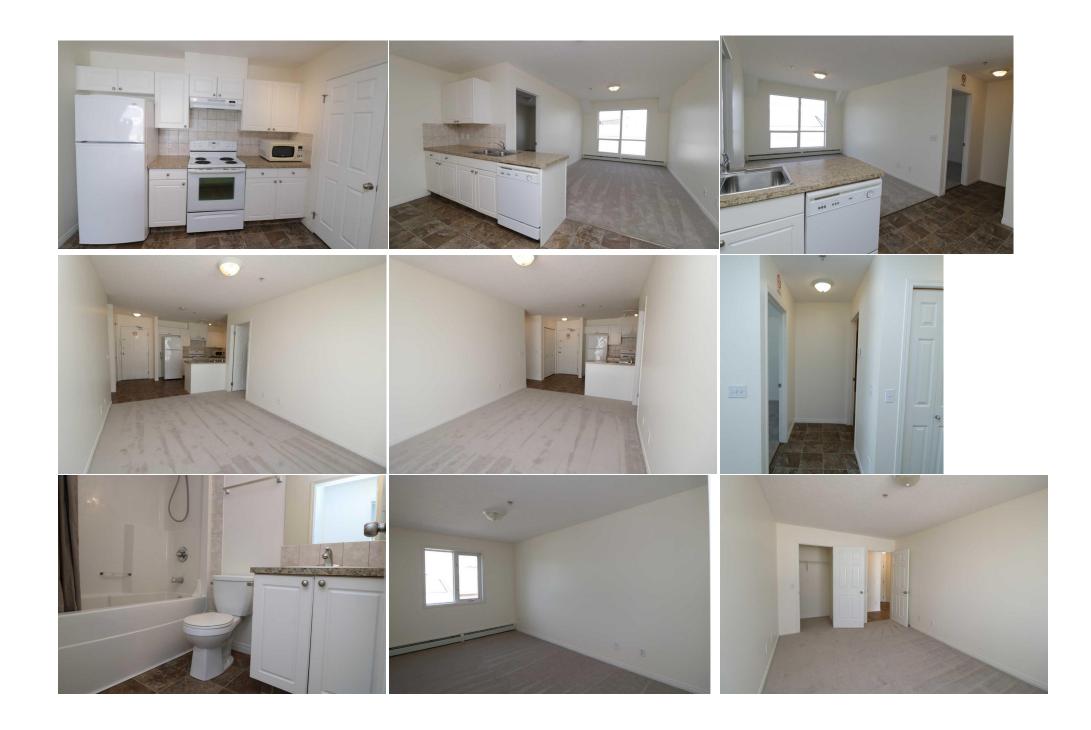

726

726

Low Sqft:

Ttl Sqft: 780 sqft

Beds: Baths: Style:

**Layout** 

DOM

129

Kitchen Appl: Dishwasher, Refrigerator, Stove(s)

Int Feat: Elevator, No Animal Home, No Smoking Home, Pantry

Utilities:

**Room Information** 

Level <u>Level</u> <u>Room</u> **Dimensions** Room **Dimensions** 4pc Bathroom Main Kitchen Main 10`6" x 9`6" **Living Room** Main 15`1" x 9`10" **Bedroom - Primary** Main 14`5" x 9`10" 14`5" x 9`2" 7`3" x 4`3" **Bedroom** Main **Pantry** Main

Bright and cheery . 2 bedroom, 1 bathroom condo. end unit. . Freshly painted and new carpet, this home is in move in condition, without any work. Parking stall #46. Downtown location, walking distance to the local amenities . Great for first starter home or even as an investment. QUICK POSSESSION