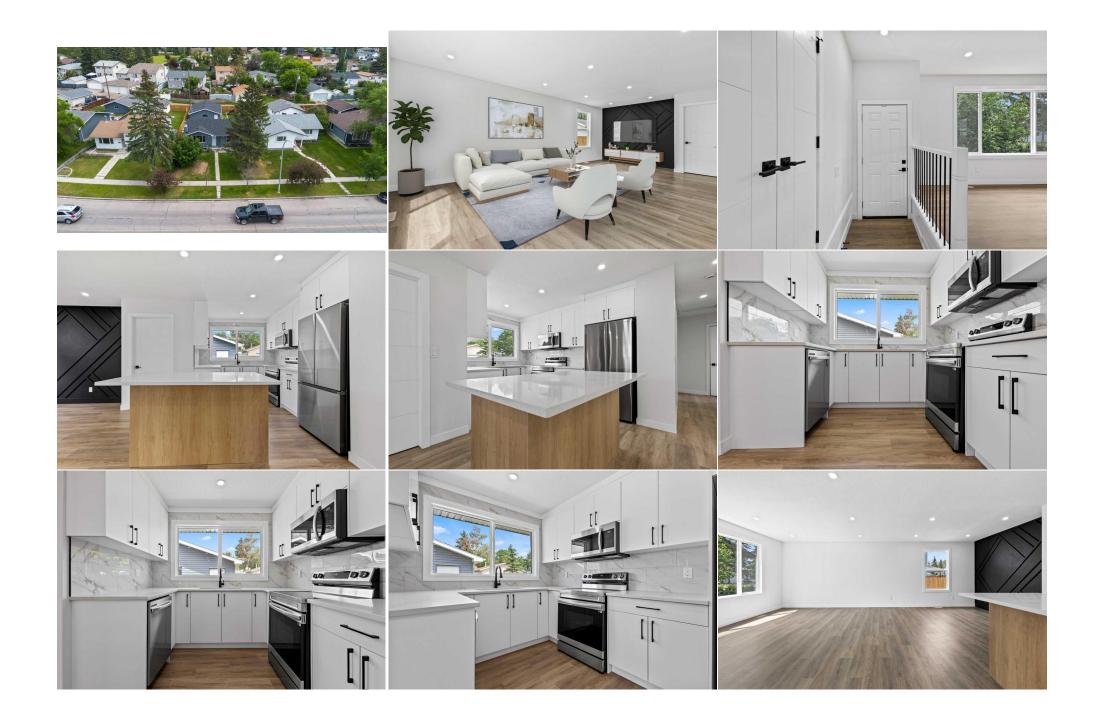

| Legal/Tax/Financial                             |                                                                                                                                                                                                                                                                                                                                                                                                                                                                                                                                                                                                                                                                                                                                                                                                                                                                                                                                                                                                                                                                                                                                                                                                                                                                                                                                                                                                                                                                                                                                                                                                                                                                                                                                                                                                                                      |  |  |  |  |
|-------------------------------------------------|--------------------------------------------------------------------------------------------------------------------------------------------------------------------------------------------------------------------------------------------------------------------------------------------------------------------------------------------------------------------------------------------------------------------------------------------------------------------------------------------------------------------------------------------------------------------------------------------------------------------------------------------------------------------------------------------------------------------------------------------------------------------------------------------------------------------------------------------------------------------------------------------------------------------------------------------------------------------------------------------------------------------------------------------------------------------------------------------------------------------------------------------------------------------------------------------------------------------------------------------------------------------------------------------------------------------------------------------------------------------------------------------------------------------------------------------------------------------------------------------------------------------------------------------------------------------------------------------------------------------------------------------------------------------------------------------------------------------------------------------------------------------------------------------------------------------------------------|--|--|--|--|
| Title:<br><b>Fee Simple</b><br>Legal Desc:      | Zoning:<br>R-C1<br>731317<br>Remarks                                                                                                                                                                                                                                                                                                                                                                                                                                                                                                                                                                                                                                                                                                                                                                                                                                                                                                                                                                                                                                                                                                                                                                                                                                                                                                                                                                                                                                                                                                                                                                                                                                                                                                                                                                                                 |  |  |  |  |
| Pub Rmks:<br>Inclusions:<br>Property Listed By: | Welcome to this beautifully renovated home located in the mature and picturesque neighborhood of Queensland. This home has been meticulously renovated with high-quality finishes and modern amenities, offering both comfort and style. Key features include a brand new roof, updated plumbing and electrical work complete with modern pot lights. The brand new windows enhance energy efficiency and aesthetic appeal. Recent updates include a hot water tank and furnace. The exterior boasts brand new vinyl siding on both the house and garage, along with new soffits, gutters, and fencing, ensuring a fresh and polished look. The brand new garage door and brand new fence adds to the home's curb appeal and functionality. Inside, you'll find LVP flooring throughout, providing a durable and stylish foundation. The kitchen features sleek quartz countertops, and the washroom and wet bar are adorned with high-quality porcelain tiles. An electric fireplace adds warmth and ambiance to the basement space, while Samsung appliances offer modern and reliable kitchen amenities. This spacious home offers five bedrooms and 2.5 bathrooms, with three bedrooms on the upper level and two in the finished basement, which also includes a wet bar. A double garage provides ample parking and storage space. Situated in a prime location, with access to fish creek park, minutes away from Bow river. Queensland offers access to nearby transit, all within less than four kilometers, making commuting a breeze. Proximity to Deerfoot Trail ensures that downtown Calgary is only a 20-minute drive away. This home perfectly combines modern updates with a convenient location in the desirable community of Queensland. Don't miss the opportunity to make this stunning property your new home! |  |  |  |  |