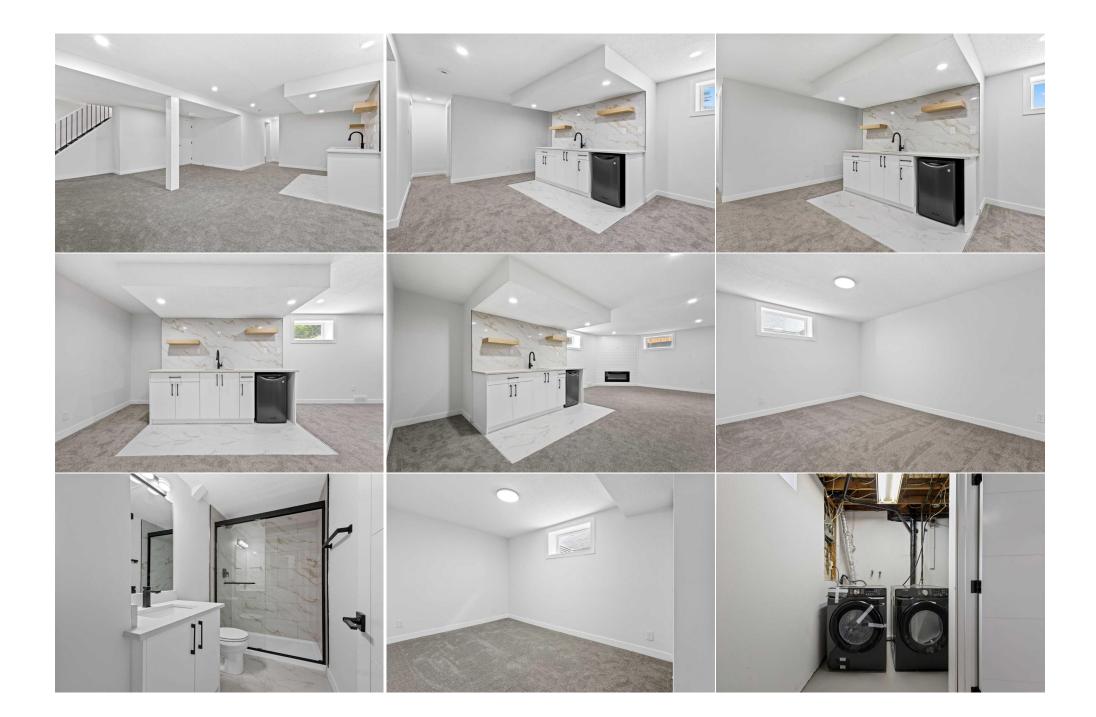

Utilities and Features

| Roof:<br>Heating:<br>Sewer:<br>Ext Feat:<br>Kitchen Appl: | Asphalt Shingl<br>Forced Air<br>Other | Bar Fridge,Dishwasher,Elec                       | tric Oven,Microwave,Range,Refriger | Construction:<br>Vinyl Siding,Wood Frame<br>Flooring:<br>Carpet,Tile,Vinyl Plank<br>Water Source:<br>Fnd/Bsmt:<br>Poured Concrete<br>rator,Washer/Dryer |          |                   |  |  |  |
|-----------------------------------------------------------|---------------------------------------|--------------------------------------------------|------------------------------------|---------------------------------------------------------------------------------------------------------------------------------------------------------|----------|-------------------|--|--|--|
| Int Feat:                                                 |                                       | Bar,Open Floorplan,Quartz Counters,Vinyl Windows |                                    |                                                                                                                                                         |          |                   |  |  |  |
| Utilities:                                                |                                       |                                                  | Room                               | Information                                                                                                                                             |          |                   |  |  |  |
| <u>Room</u>                                               |                                       | Level                                            | Dimensions                         | Room                                                                                                                                                    | Level    | <u>Dimensions</u> |  |  |  |
| Bedroom - Prin                                            | nary                                  | Main                                             | 12`8" x 10`6"                      | Bedroom                                                                                                                                                 | Main     | 9`4" x 9`5"       |  |  |  |
| Bedroom                                                   |                                       | Main                                             | 10`6" x 8`0"                       | 2pc Ensuite bath                                                                                                                                        | Main     | 4`7" x 4`10"      |  |  |  |
| 4pc Bathroom                                              |                                       | Main                                             | 7`5" x 4`10"                       | Kitchen                                                                                                                                                 | Main     | 16`2" x 8`5"      |  |  |  |
| Living Room                                               |                                       | Main                                             | 23`8" x 14`8"                      | Bedroom                                                                                                                                                 | Basement | 12`10" x 8`4"     |  |  |  |
| Bedroom                                                   |                                       | Basement                                         | 12`7" x 12`11"                     | 3pc Bathroom                                                                                                                                            | Basement | 9`3" x 4`11"      |  |  |  |
| Laundry                                                   |                                       | Basement                                         | 12`11" x 11`11"                    | Other                                                                                                                                                   | Basement | 4`8" x 8`3"       |  |  |  |
| Game Room                                                 |                                       | Basement                                         | 23`1" x 24`7"                      |                                                                                                                                                         |          |                   |  |  |  |

| Legal/Tax/Financial                             |                                                                                                                                                                                                                                                                                                                                                                                                                                                                                                                                                                                                                                                                                                                                                                                                                                                                                                                                                                                                                                                                                                                                                                                                                                                                                                                                                                                                                                                                                                                                                                                                                                                                                                                                                                                                                                      |  |  |  |  |
|-------------------------------------------------|--------------------------------------------------------------------------------------------------------------------------------------------------------------------------------------------------------------------------------------------------------------------------------------------------------------------------------------------------------------------------------------------------------------------------------------------------------------------------------------------------------------------------------------------------------------------------------------------------------------------------------------------------------------------------------------------------------------------------------------------------------------------------------------------------------------------------------------------------------------------------------------------------------------------------------------------------------------------------------------------------------------------------------------------------------------------------------------------------------------------------------------------------------------------------------------------------------------------------------------------------------------------------------------------------------------------------------------------------------------------------------------------------------------------------------------------------------------------------------------------------------------------------------------------------------------------------------------------------------------------------------------------------------------------------------------------------------------------------------------------------------------------------------------------------------------------------------------|--|--|--|--|
| Title:<br><b>Fee Simple</b><br>Legal Desc:      | Zoning:<br>R-C1<br>731317<br>Remarks                                                                                                                                                                                                                                                                                                                                                                                                                                                                                                                                                                                                                                                                                                                                                                                                                                                                                                                                                                                                                                                                                                                                                                                                                                                                                                                                                                                                                                                                                                                                                                                                                                                                                                                                                                                                 |  |  |  |  |
| Pub Rmks:<br>Inclusions:<br>Property Listed By: | Welcome to this beautifully renovated home located in the mature and picturesque neighborhood of Queensland. This home has been meticulously renovated with high-quality finishes and modern amenities, offering both comfort and style. Key features include a brand new roof, updated plumbing and electrical work complete with modern pot lights. The brand new windows enhance energy efficiency and aesthetic appeal. Recent updates include a hot water tank and furnace. The exterior boasts brand new vinyl siding on both the house and garage, along with new soffits, gutters, and fencing, ensuring a fresh and polished look. The brand new garage door and brand new fence adds to the home's curb appeal and functionality. Inside, you'll find LVP flooring throughout, providing a durable and stylish foundation. The kitchen features sleek quartz countertops, and the washroom and wet bar are adorned with high-quality porcelain tiles. An electric fireplace adds warmth and ambiance to the basement space, while Samsung appliances offer modern and reliable kitchen amenities. This spacious home offers five bedrooms and 2.5 bathrooms, with three bedrooms on the upper level and two in the finished basement, which also includes a wet bar. A double garage provides ample parking and storage space. Situated in a prime location, with access to fish creek park, minutes away from Bow river. Queensland offers access to nearby transit, all within less than four kilometers, making commuting a breeze. Proximity to Deerfoot Trail ensures that downtown Calgary is only a 20-minute drive away. This home perfectly combines modern updates with a convenient location in the desirable community of Queensland. Don't miss the opportunity to make this stunning property your new home! |  |  |  |  |