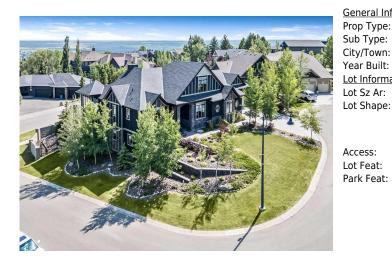

## 29 ELVEDEN Point, Calgary T3H 0L1

| MLS®#:  | A2157483 | Area:   | Springbank Hill | Listing          | 08/14/24        | List Price: <b>\$2,099,900</b> |
|---------|----------|---------|-----------------|------------------|-----------------|--------------------------------|
| Status: | Active   | County: | Calgary         | Date:<br>Change: | -\$100k, 21-Oct | Association: Fort McMurray     |

| 129   Layout   Beds: 3 (1 2 )   Baths: 2.5 (2 1)   Style: Bungalow |
|--------------------------------------------------------------------|
| Beds: 3 (1 2 )   Baths: 2.5 (2 1)   Style: Bungalow                |
| Baths:2.5 (2 1)Style:Bungalow                                      |
| Style: Bungalow                                                    |
| , <b>,</b>                                                         |
| Darling                                                            |
| Darking                                                            |
|                                                                    |
|                                                                    |
|                                                                    |
| Garage Sz: <b>3</b>                                                |
| <u>Parking</u><br>Ttl Park:<br>Garage Sz:                          |

Corner Lot,Cul-De-Sac,Lawn,Irregular Lot,Landscaped,Street Lighting,Underground Sprinklers,Views Double Garage Attached,Single Garage Attached

|                                                                   |                                                                                                                                                      |                                     | Utilities and Features                                                        |                         |                                                   |  |  |  |  |
|-------------------------------------------------------------------|------------------------------------------------------------------------------------------------------------------------------------------------------|-------------------------------------|-------------------------------------------------------------------------------|-------------------------|---------------------------------------------------|--|--|--|--|
| Roof:                                                             | Asphalt Shingle                                                                                                                                      |                                     | Construction:                                                                 |                         |                                                   |  |  |  |  |
| Heating: In Floor, Forced Air, Natural Gas                        |                                                                                                                                                      |                                     | See Remarks,Wood Frame                                                        |                         |                                                   |  |  |  |  |
| Sewer:                                                            |                                                                                                                                                      |                                     | Flooring:                                                                     |                         |                                                   |  |  |  |  |
| Ext Feat:                                                         | Balcony,Lighting,Private Yard,Rain G                                                                                                                 | utters                              | Carpet,Ceramic Tile,Hardwood<br>Water Source:<br>Fnd/Bsmt:<br>Poured Concrete |                         |                                                   |  |  |  |  |
|                                                                   |                                                                                                                                                      |                                     |                                                                               |                         |                                                   |  |  |  |  |
|                                                                   |                                                                                                                                                      |                                     |                                                                               |                         |                                                   |  |  |  |  |
|                                                                   |                                                                                                                                                      |                                     |                                                                               |                         |                                                   |  |  |  |  |
| Kitchen Appl:                                                     | Built-In Oven,Built-In Refrigerator,Central Air Conditioner,Dishwasher,Garage Control(s),Gas Cooktop,Gas Water Heater,Humidifier,Microwave,Range     |                                     |                                                                               |                         |                                                   |  |  |  |  |
|                                                                   | Hood,Washer/Dryer,                                                                                                                                   | Window Coverings                    | · · · ·                                                                       | • ·                     |                                                   |  |  |  |  |
|                                                                   | Bar,Bookcases,Built-in Features,Central Vacuum,Closet Organizers,French Door,Granite Counters,High Ceilings,Kitchen Island,No Animal Home,No Smoking |                                     |                                                                               |                         |                                                   |  |  |  |  |
| Int Feat:                                                         | Bar,Bookcases,Built                                                                                                                                  | in realures, central vacuum, closet | Organizers, French Door, Granite Counte                                       | rs, figh Ceinngs, kitch | en Island,No Animal Home,No Smoking               |  |  |  |  |
| Int Feat:                                                         |                                                                                                                                                      |                                     | Soaking Tub,Storage,Vaulted Ceiling(s),                                       |                         | en Island,No Animal Home,No Smoking               |  |  |  |  |
|                                                                   |                                                                                                                                                      |                                     | -                                                                             |                         | en Island,No Animal Home,No Smoking               |  |  |  |  |
|                                                                   |                                                                                                                                                      |                                     | -                                                                             |                         | en Island,No Animal Home,No Smoking               |  |  |  |  |
| Utilities:                                                        |                                                                                                                                                      |                                     | Soaking Tub,Storage,Vaulted Ceiling(s),                                       |                         | en Island,No Animal Home,No Smoking<br>Dimensions |  |  |  |  |
| Utilities:                                                        | Home,Open Floorpla                                                                                                                                   | n,Recessed Lighting,See Remarks,S   | Soaking Tub,Storage,Vaulted Ceiling(s),<br>Room Information                   | Walk-In Closet(s)       |                                                   |  |  |  |  |
| Int Feat:<br>Utilities:<br><u>Room</u><br>Entrance<br>Dining Room | Home,Open Floorpla<br>Level<br>Main                                                                                                                  | n,Recessed Lighting,See Remarks,S   | Soaking Tub,Storage,Vaulted Ceiling(s),<br>Room Information<br><u>Room</u>    | Walk-In Closet(s)       | Dimensions                                        |  |  |  |  |