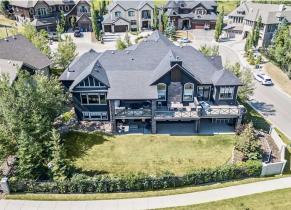

## 29 ELVEDEN Point, Calgary T3H 0L1

| MLS®#:  | A2157483 | Area:   | Springbank Hill | Listing          | 08/14/24        | List Price: <b>\$2,099,900</b> |
|---------|----------|---------|-----------------|------------------|-----------------|--------------------------------|
| Status: | Active   | County: | Calgary         | Date:<br>Change: | -\$100k, 21-Oct | Association: Fort McMurray     |

Corner Lot,Cul-De-Sac,Lawn,Irregular Lot,Landscaped,Street Lighting,Underground Sprinklers,Views Double Garage Attached,Single Garage Attached

|                                                                   |                                                                                                                                                      |                                     | Utilities and Features                                                        |                         |                                                   |  |  |  |  |
|-------------------------------------------------------------------|------------------------------------------------------------------------------------------------------------------------------------------------------|-------------------------------------|-------------------------------------------------------------------------------|-------------------------|---------------------------------------------------|--|--|--|--|
| Roof:                                                             | Asphalt Shingle                                                                                                                                      |                                     | Construction:                                                                 |                         |                                                   |  |  |  |  |
| Heating: In Floor, Forced Air, Natural Gas                        |                                                                                                                                                      |                                     | See Remarks,Wood Frame                                                        |                         |                                                   |  |  |  |  |
| Sewer:                                                            |                                                                                                                                                      |                                     | Flooring:                                                                     |                         |                                                   |  |  |  |  |
| Ext Feat:                                                         | Balcony,Lighting,Private Yard,Rain G                                                                                                                 | utters                              | Carpet,Ceramic Tile,Hardwood<br>Water Source:<br>Fnd/Bsmt:<br>Poured Concrete |                         |                                                   |  |  |  |  |
|                                                                   |                                                                                                                                                      |                                     |                                                                               |                         |                                                   |  |  |  |  |
|                                                                   |                                                                                                                                                      |                                     |                                                                               |                         |                                                   |  |  |  |  |
|                                                                   |                                                                                                                                                      |                                     |                                                                               |                         |                                                   |  |  |  |  |
| Kitchen Appl:                                                     | Built-In Oven,Built-In Refrigerator,Central Air Conditioner,Dishwasher,Garage Control(s),Gas Cooktop,Gas Water Heater,Humidifier,Microwave,Range     |                                     |                                                                               |                         |                                                   |  |  |  |  |
|                                                                   | Hood,Washer/Dryer,                                                                                                                                   | Window Coverings                    | · · · ·                                                                       | • ·                     |                                                   |  |  |  |  |
|                                                                   | Bar,Bookcases,Built-in Features,Central Vacuum,Closet Organizers,French Door,Granite Counters,High Ceilings,Kitchen Island,No Animal Home,No Smoking |                                     |                                                                               |                         |                                                   |  |  |  |  |
| Int Feat:                                                         | Bar,Bookcases,Built                                                                                                                                  | in realures, central vacuum, closet | Organizers, French Door, Granite Counte                                       | rs, figh Ceinngs, kitch | en Island,No Animal Home,No Smoking               |  |  |  |  |
| Int Feat:                                                         |                                                                                                                                                      |                                     | Soaking Tub,Storage,Vaulted Ceiling(s),                                       |                         | en Island,No Animal Home,No Smoking               |  |  |  |  |
|                                                                   |                                                                                                                                                      |                                     | -                                                                             |                         | en Island,No Animal Home,No Smoking               |  |  |  |  |
|                                                                   |                                                                                                                                                      |                                     | -                                                                             |                         | en Island,No Animal Home,No Smoking               |  |  |  |  |
| Utilities:                                                        |                                                                                                                                                      |                                     | Soaking Tub,Storage,Vaulted Ceiling(s),                                       |                         | en Island,No Animal Home,No Smoking<br>Dimensions |  |  |  |  |
| Utilities:                                                        | Home,Open Floorpla                                                                                                                                   | n,Recessed Lighting,See Remarks,S   | Soaking Tub,Storage,Vaulted Ceiling(s),<br>Room Information                   | Walk-In Closet(s)       |                                                   |  |  |  |  |
| Int Feat:<br>Utilities:<br><u>Room</u><br>Entrance<br>Dining Room | Home,Open Floorpla<br>Level<br>Main                                                                                                                  | n,Recessed Lighting,See Remarks,S   | Soaking Tub,Storage,Vaulted Ceiling(s),<br>Room Information<br><u>Room</u>    | Walk-In Closet(s)       | Dimensions                                        |  |  |  |  |