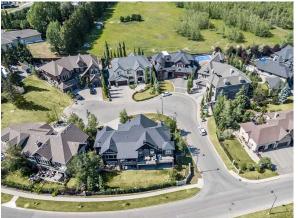

## 29 ELVEDEN Point, Calgary T3H 0L1

| MLS®#:  | A2157483 | Area:   | Springbank Hill | Listing          | 08/14/24        | List Price: <b>\$2,099,900</b> |
|---------|----------|---------|-----------------|------------------|-----------------|--------------------------------|
| Status: | Active   | County: | Calgary         | Date:<br>Change: | -\$100k, 21-Oct | Association: Fort McMurray     |

Corner Lot,Cul-De-Sac,Lawn,Irregular Lot,Landscaped,Street Lighting,Underground Sprinklers,Views Double Garage Attached,Single Garage Attached

|                                                                   |                                                                                                                                                      |                                     | Utilities and Features                                                        |                         |                                                   |  |  |  |  |
|-------------------------------------------------------------------|------------------------------------------------------------------------------------------------------------------------------------------------------|-------------------------------------|-------------------------------------------------------------------------------|-------------------------|---------------------------------------------------|--|--|--|--|
| Roof:                                                             | Asphalt Shingle                                                                                                                                      |                                     | Construction:                                                                 |                         |                                                   |  |  |  |  |
| Heating: In Floor, Forced Air, Natural Gas                        |                                                                                                                                                      |                                     | See Remarks,Wood Frame                                                        |                         |                                                   |  |  |  |  |
| Sewer:                                                            |                                                                                                                                                      |                                     | Flooring:                                                                     |                         |                                                   |  |  |  |  |
| Ext Feat:                                                         | Balcony,Lighting,Private Yard,Rain G                                                                                                                 | utters                              | Carpet,Ceramic Tile,Hardwood<br>Water Source:<br>Fnd/Bsmt:<br>Poured Concrete |                         |                                                   |  |  |  |  |
|                                                                   |                                                                                                                                                      |                                     |                                                                               |                         |                                                   |  |  |  |  |
|                                                                   |                                                                                                                                                      |                                     |                                                                               |                         |                                                   |  |  |  |  |
|                                                                   |                                                                                                                                                      |                                     |                                                                               |                         |                                                   |  |  |  |  |
| Kitchen Appl:                                                     | Built-In Oven,Built-In Refrigerator,Central Air Conditioner,Dishwasher,Garage Control(s),Gas Cooktop,Gas Water Heater,Humidifier,Microwave,Range     |                                     |                                                                               |                         |                                                   |  |  |  |  |
|                                                                   | Hood,Washer/Dryer,                                                                                                                                   | Window Coverings                    | · · · ·                                                                       | • ·                     |                                                   |  |  |  |  |
|                                                                   | Bar,Bookcases,Built-in Features,Central Vacuum,Closet Organizers,French Door,Granite Counters,High Ceilings,Kitchen Island,No Animal Home,No Smoking |                                     |                                                                               |                         |                                                   |  |  |  |  |
| Int Feat:                                                         | Bar,Bookcases,Built                                                                                                                                  | in realures, central vacuum, closet | Organizers, French Door, Granite Counte                                       | rs, figh Ceinngs, kitch | en Island,No Animal Home,No Smoking               |  |  |  |  |
| Int Feat:                                                         |                                                                                                                                                      |                                     | Soaking Tub,Storage,Vaulted Ceiling(s),                                       |                         | en Island,No Animal Home,No Smoking               |  |  |  |  |
|                                                                   |                                                                                                                                                      |                                     | -                                                                             |                         | en Island,No Animal Home,No Smoking               |  |  |  |  |
|                                                                   |                                                                                                                                                      |                                     | -                                                                             |                         | en Island,No Animal Home,No Smoking               |  |  |  |  |
| Utilities:                                                        |                                                                                                                                                      |                                     | Soaking Tub,Storage,Vaulted Ceiling(s),                                       |                         | en Island,No Animal Home,No Smoking<br>Dimensions |  |  |  |  |
| Utilities:                                                        | Home,Open Floorpla                                                                                                                                   | n,Recessed Lighting,See Remarks,S   | Soaking Tub,Storage,Vaulted Ceiling(s),<br>Room Information                   | Walk-In Closet(s)       |                                                   |  |  |  |  |
| Int Feat:<br>Utilities:<br><u>Room</u><br>Entrance<br>Dining Room | Home,Open Floorpla<br>Level<br>Main                                                                                                                  | n,Recessed Lighting,See Remarks,S   | Soaking Tub,Storage,Vaulted Ceiling(s),<br>Room Information<br><u>Room</u>    | Walk-In Closet(s)       | Dimensions                                        |  |  |  |  |