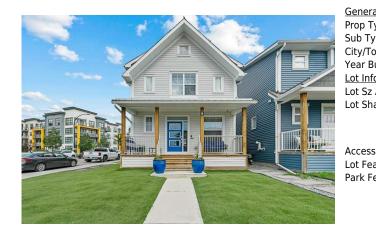

## 8 SETON Terrace, Calgary T3M 2W2

| MLS®#:  | A2157496 | Area:   | Seton   | Listing<br>Date: | 08/15/24 | List Price: \$779,900      |
|---------|----------|---------|---------|------------------|----------|----------------------------|
| Status: | Active   | County: | Calgary | Change:          | None     | Association: Fort McMurray |

| eral Information<br>Type: | Residential     |                      |                     | <u>DOM</u><br><b>34</b> |           |
|---------------------------|-----------------|----------------------|---------------------|-------------------------|-----------|
|                           |                 |                      |                     |                         |           |
| Гуре:                     | Detached        |                      |                     | <u>Layout</u>           |           |
| Town:                     | Calgary         | Finished Floor Ar    | ea                  | Beds:                   | 4 (3 1 )  |
| Built:                    | 2018            | Abv Sqft:            | 1,835               | Baths:                  | 3.5 (3 1) |
| <u>nformation</u>         |                 | Low Sqft:            |                     | Style:                  | 2 Storey  |
| z Ar:                     | 3,100 sqft      | Ttl Sqft:            | 1,835               |                         |           |
| hape:                     |                 |                      |                     | Parking                 |           |
|                           |                 |                      |                     | Ttl Park:               | 4         |
|                           |                 |                      |                     |                         | -         |
|                           |                 |                      |                     | Garage Sz:              | 2         |
| SS:                       |                 |                      |                     |                         |           |
| eat:                      | Back Lane,Back  | Yard,Corner Lot,From | nt Yard,Landscaped, | Paved,Rectangular Lot   |           |
| Feat:                     | Allev Access.Do | uble Garage Detache  | d.Garage Faces Rea  | r,Heated Garage,Insulat | ed.On     |