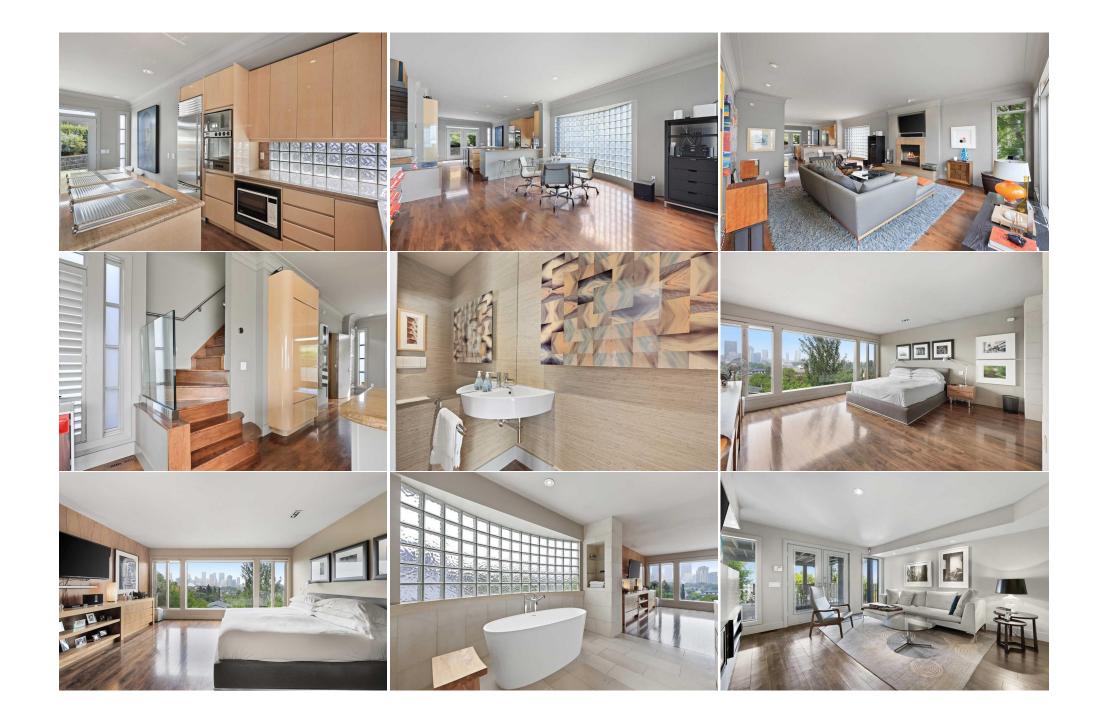

| Bedroom                                         | Upper                                                                                                                                                                                                                                                                                                                                                                                                                                                                                                                                                                                                                                                                                                                                                                                                                                                                                                                                                                                                                                                                                                                                                                                                                                                                                                                                                                                                                                                                                                                                                                                                                                                                                                                                                                                                                                                                                                                          | 41`4" x 34`9"       |
|-------------------------------------------------|--------------------------------------------------------------------------------------------------------------------------------------------------------------------------------------------------------------------------------------------------------------------------------------------------------------------------------------------------------------------------------------------------------------------------------------------------------------------------------------------------------------------------------------------------------------------------------------------------------------------------------------------------------------------------------------------------------------------------------------------------------------------------------------------------------------------------------------------------------------------------------------------------------------------------------------------------------------------------------------------------------------------------------------------------------------------------------------------------------------------------------------------------------------------------------------------------------------------------------------------------------------------------------------------------------------------------------------------------------------------------------------------------------------------------------------------------------------------------------------------------------------------------------------------------------------------------------------------------------------------------------------------------------------------------------------------------------------------------------------------------------------------------------------------------------------------------------------------------------------------------------------------------------------------------------|---------------------|
|                                                 |                                                                                                                                                                                                                                                                                                                                                                                                                                                                                                                                                                                                                                                                                                                                                                                                                                                                                                                                                                                                                                                                                                                                                                                                                                                                                                                                                                                                                                                                                                                                                                                                                                                                                                                                                                                                                                                                                                                                | Legal/Tax/Financial |
| Title:<br>Fee Simple<br>Legal Desc:             | 2865AC                                                                                                                                                                                                                                                                                                                                                                                                                                                                                                                                                                                                                                                                                                                                                                                                                                                                                                                                                                                                                                                                                                                                                                                                                                                                                                                                                                                                                                                                                                                                                                                                                                                                                                                                                                                                                                                                                                                         | Zoning:<br>M-CG d72 |
|                                                 |                                                                                                                                                                                                                                                                                                                                                                                                                                                                                                                                                                                                                                                                                                                                                                                                                                                                                                                                                                                                                                                                                                                                                                                                                                                                                                                                                                                                                                                                                                                                                                                                                                                                                                                                                                                                                                                                                                                                | Remarks             |
| Pub Rmks:<br>Inclusions:<br>Property Listed By: | Nestled in the heart of Calgary, Erlton is a vibrant community that blends urban convenience with a charming, residential atmosphere. Perfectly situated for first<br>time homebuyers, this neighborhood offers the ideal balance of city living with a welcoming, small-town feel. Whether you're starting your career in Calgary or<br>looking for a smart investment, Erlton provides the perfect setting for your next chapter. This exceptional home is a standout in the community, abundance of<br>natural light and stunning city views all together 3,003 sq ft of home. Imagine sipping your morning coffee on the patio or waking up in the master suite, all while<br>taking in the sights of downtown Calgary. Inside, the home boasts exquisite craftsmanship, from the custom Harwood Maple flooring to the luxurious granite<br>countertops and high-end Sub-Zero appliances. The attention to detail continues with steel railings on the stairs, custom limestone walls and flooring, and<br>beautifully crafted wood millwork in the master suite, which also features a luxurious soaker tub and steam shower. Upstairs interior design by famous Mckinley<br>Burkart boasting the upstairs with glass walls bringing in the natural light. The second bedroom offers flexibility to suit your needs—whether you turn it into a ho<br>office, nursery, or personal gym, the choice is yours. The fully updated Legal basement suite, with its separate entrance, provides a perfect mortgage helper or<br>additional rental income, making this home an excellent investment opportunity. Additional features include a sub-basement for extra storage and a separate<br>detached double car garage, adding convenience and practicality to this already impressive property. Erlton is a community where you can truly have it<br>all—convenience, luxury, and a place to call home.<br>N/A<br>eXp Realty |                     |