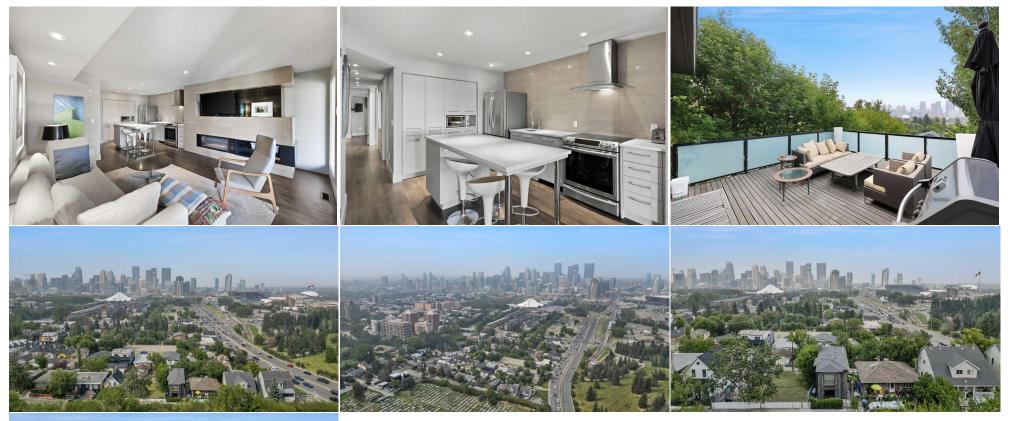

| Bedroom                                         | Upper                                                                                                                                                                                                                                                                                                                                                                                                                                                                                                                                                                                                                                                                                                                                                                                                                                                                                                                                                                                                                                                                                                                                                                                                                                                                                                                                                                                                                                                                                                                                                                                                                                                                                                                                                                                                                                                                                                                          | 41`4" x 34`9"       |
|-------------------------------------------------|--------------------------------------------------------------------------------------------------------------------------------------------------------------------------------------------------------------------------------------------------------------------------------------------------------------------------------------------------------------------------------------------------------------------------------------------------------------------------------------------------------------------------------------------------------------------------------------------------------------------------------------------------------------------------------------------------------------------------------------------------------------------------------------------------------------------------------------------------------------------------------------------------------------------------------------------------------------------------------------------------------------------------------------------------------------------------------------------------------------------------------------------------------------------------------------------------------------------------------------------------------------------------------------------------------------------------------------------------------------------------------------------------------------------------------------------------------------------------------------------------------------------------------------------------------------------------------------------------------------------------------------------------------------------------------------------------------------------------------------------------------------------------------------------------------------------------------------------------------------------------------------------------------------------------------|---------------------|
|                                                 |                                                                                                                                                                                                                                                                                                                                                                                                                                                                                                                                                                                                                                                                                                                                                                                                                                                                                                                                                                                                                                                                                                                                                                                                                                                                                                                                                                                                                                                                                                                                                                                                                                                                                                                                                                                                                                                                                                                                | Legal/Tax/Financial |
| Title:<br>Fee Simple<br>Legal Desc:             | 2865AC                                                                                                                                                                                                                                                                                                                                                                                                                                                                                                                                                                                                                                                                                                                                                                                                                                                                                                                                                                                                                                                                                                                                                                                                                                                                                                                                                                                                                                                                                                                                                                                                                                                                                                                                                                                                                                                                                                                         | Zoning:<br>M-CG d72 |
|                                                 |                                                                                                                                                                                                                                                                                                                                                                                                                                                                                                                                                                                                                                                                                                                                                                                                                                                                                                                                                                                                                                                                                                                                                                                                                                                                                                                                                                                                                                                                                                                                                                                                                                                                                                                                                                                                                                                                                                                                | Remarks             |
| Pub Rmks:<br>Inclusions:<br>Property Listed By: | Nestled in the heart of Calgary, Erlton is a vibrant community that blends urban convenience with a charming, residential atmosphere. Perfectly situated for first<br>time homebuyers, this neighborhood offers the ideal balance of city living with a welcoming, small-town feel. Whether you're starting your career in Calgary or<br>looking for a smart investment, Erlton provides the perfect setting for your next chapter. This exceptional home is a standout in the community, abundance of<br>natural light and stunning city views all together 3,003 sq ft of home. Imagine sipping your morning coffee on the patio or waking up in the master suite, all while<br>taking in the sights of downtown Calgary. Inside, the home boasts exquisite craftsmanship, from the custom Harwood Maple flooring to the luxurious granite<br>countertops and high-end Sub-Zero appliances. The attention to detail continues with steel railings on the stairs, custom limestone walls and flooring, and<br>beautifully crafted wood millwork in the master suite, which also features a luxurious soaker tub and steam shower. Upstairs interior design by famous Mckinley<br>Burkart boasting the upstairs with glass walls bringing in the natural light. The second bedroom offers flexibility to suit your needs—whether you turn it into a ho<br>office, nursery, or personal gym, the choice is yours. The fully updated Legal basement suite, with its separate entrance, provides a perfect mortgage helper or<br>additional rental income, making this home an excellent investment opportunity. Additional features include a sub-basement for extra storage and a separate<br>detached double car garage, adding convenience and practicality to this already impressive property. Erlton is a community where you can truly have it<br>all—convenience, luxury, and a place to call home.<br>N/A<br>eXp Realty |                     |