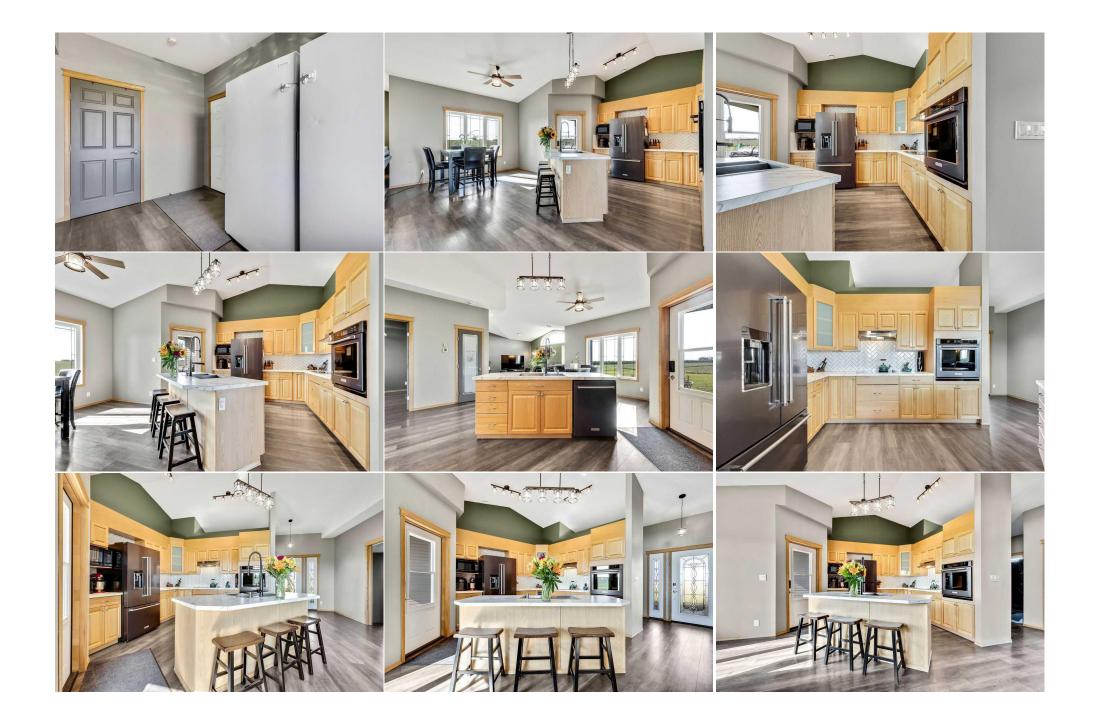

Utilities and Features

| Roof: Asphalt Shingle<br>Heating: Boiler,Fan Coil,High Efficiency,In Floor,ENERGY<br>STAR Qualified Equipment,Make-up Air,Exhaust<br>Fan,Natural Gas |                                                                                   |                                                                                                                                                                             | Construction:<br>Vinyl Siding<br>Flooring:<br>Vinyl Plank |                                                     |                                                                                               |  |  |  |  |
|------------------------------------------------------------------------------------------------------------------------------------------------------|-----------------------------------------------------------------------------------|-----------------------------------------------------------------------------------------------------------------------------------------------------------------------------|-----------------------------------------------------------|-----------------------------------------------------|-----------------------------------------------------------------------------------------------|--|--|--|--|
| Sewer:                                                                                                                                               | Septic Field, Septic Tank                                                         | eptic Tank                                                                                                                                                                  |                                                           | Water Source:                                       |                                                                                               |  |  |  |  |
| Ext Feat:                                                                                                                                            | kt Feat: Garden,Rain Gutters                                                      |                                                                                                                                                                             | Well                                                      |                                                     |                                                                                               |  |  |  |  |
|                                                                                                                                                      |                                                                                   |                                                                                                                                                                             | Fnd/Bsmt:                                                 |                                                     |                                                                                               |  |  |  |  |
|                                                                                                                                                      |                                                                                   |                                                                                                                                                                             | Slab                                                      |                                                     |                                                                                               |  |  |  |  |
|                                                                                                                                                      |                                                                                   | Built-In Oven, Dishwasher, Electric Cooktop, Garage Control(s), Gas Water Heater, Range Hood, Refrigerator, Washer/Dryer, Window Coverings                                  |                                                           |                                                     |                                                                                               |  |  |  |  |
|                                                                                                                                                      | -                                                                                 |                                                                                                                                                                             | · · · · •                                                 |                                                     | · •                                                                                           |  |  |  |  |
|                                                                                                                                                      | Ceiling Fan(s),Chan                                                               |                                                                                                                                                                             | · · · · •                                                 |                                                     | d Lighting,Soaking Tub,Storage,Vaulted                                                        |  |  |  |  |
| Int Feat:                                                                                                                                            | Ceiling Fan(s),Chan                                                               | delier,High Ceilings,Kitchen Island,La                                                                                                                                      | · · · · •                                                 |                                                     | · •                                                                                           |  |  |  |  |
| Int Feat:                                                                                                                                            | Ceiling Fan(s),Chan                                                               | delier,High Ceilings,Kitchen Island,La                                                                                                                                      | · · · · •                                                 |                                                     | · •                                                                                           |  |  |  |  |
| Int Feat:                                                                                                                                            | Ceiling Fan(s),Chan                                                               | delier,High Ceilings,Kitchen Island,La                                                                                                                                      | aminate Counters,No Smoking Ho                            |                                                     | · •                                                                                           |  |  |  |  |
| Int Feat:<br>Utilities:<br>Room                                                                                                                      | Ceiling Fan(s),Chan<br>Ceiling(s),Vinyl Win<br>Level                              | delier,High Ceilings,Kitchen Island,La<br>dows,Walk-In Closet(s)                                                                                                            | Room Information                                          | ome,Open Floorplan,Recesse                          | d Lighting,Soaking Tub,Storage,Vaulted                                                        |  |  |  |  |
| Int Feat:<br>Utilities:<br>Room<br>Bedroom - Pri                                                                                                     | Ceiling Fan(s),Chan<br>Ceiling(s),Vinyl Win<br>Level                              | delier,High Ceilings,Kitchen Island,La<br>dows,Walk-In Closet(s)<br>Dimensions                                                                                              | Room Information                                          | ome,Open Floorplan,Recesse                          | d Lighting,Soaking Tub,Storage,Vaulted                                                        |  |  |  |  |
| Int Feat:<br>Utilities:<br>Room<br>Bedroom - Pri<br>Bedroom                                                                                          | Ceiling Fan(s),Chan<br>Ceiling(s),Vinyl Win<br><u>Level</u><br>imary Main         | delier,High Ceilings,Kitchen Island,La<br>dows,Walk-In Closet(s)<br><u>Dimensions</u><br>14`10" x 13`9"                                                                     | Room Information<br>Room Bedroom                          | ome,Open Floorplan,Recesse<br>Level<br>Main         | d Lighting,Soaking Tub,Storage,Vaulted<br><u>Dimensions</u><br>11`1" x 11`1"                  |  |  |  |  |
| Kitchen Appl:<br>Int Feat:<br>Utilities:<br><u>Room</u><br>Bedroom - Pri<br>Bedroom<br>Foyer<br>Laundry                                              | Ceiling Fan(s),Chan<br>Ceiling(s),Vinyl Win<br><u>Level</u><br>imary Main<br>Main | delier,High Ceilings,Kitchen Island,La<br>dows,Walk-In Closet(s)<br><u>Dimensions</u><br>14 <sup>°</sup> 10" x 13 <sup>°</sup> 9"<br>10 <sup>°</sup> 8" x 9 <sup>°</sup> 6" | Room Information<br>Room Bedroom<br>Dining Room           | ome,Open Floorplan,Recesse<br>Level<br>Main<br>Main | d Lighting,Soaking Tub,Storage,Vaulted<br><u>Dimensions</u><br>11`1" x 11`1"<br>12`1" x 5`10" |  |  |  |  |

| Furnace/Utility Room<br>4pc Ensuite bath        | Main<br>Main                                                                                                                                                                                                                                                                                                                                                                                                                                                                                                                                                                                                                                                                                                                                                                                                                                                                                                                                                                                                                                                                                                                                                                                                                                                                                                                                                                                                                                                                                                                                                                                                                                                                                                                                                                                                                                                                                                                                                                                                                                                                             | 5`11" x 3`11"<br>11`1" x 8`5" | Furnace/Utility Room<br>2pc Bathroom<br>Legal/Tax/Financial | Main<br>Main | 9`2" x 8`8"<br>5`8" x 5`7" |  |  |  |
|-------------------------------------------------|------------------------------------------------------------------------------------------------------------------------------------------------------------------------------------------------------------------------------------------------------------------------------------------------------------------------------------------------------------------------------------------------------------------------------------------------------------------------------------------------------------------------------------------------------------------------------------------------------------------------------------------------------------------------------------------------------------------------------------------------------------------------------------------------------------------------------------------------------------------------------------------------------------------------------------------------------------------------------------------------------------------------------------------------------------------------------------------------------------------------------------------------------------------------------------------------------------------------------------------------------------------------------------------------------------------------------------------------------------------------------------------------------------------------------------------------------------------------------------------------------------------------------------------------------------------------------------------------------------------------------------------------------------------------------------------------------------------------------------------------------------------------------------------------------------------------------------------------------------------------------------------------------------------------------------------------------------------------------------------------------------------------------------------------------------------------------------------|-------------------------------|-------------------------------------------------------------|--------------|----------------------------|--|--|--|
| Title:                                          |                                                                                                                                                                                                                                                                                                                                                                                                                                                                                                                                                                                                                                                                                                                                                                                                                                                                                                                                                                                                                                                                                                                                                                                                                                                                                                                                                                                                                                                                                                                                                                                                                                                                                                                                                                                                                                                                                                                                                                                                                                                                                          | Zoning:                       |                                                             |              |                            |  |  |  |
| Fee Simple                                      | 1111075                                                                                                                                                                                                                                                                                                                                                                                                                                                                                                                                                                                                                                                                                                                                                                                                                                                                                                                                                                                                                                                                                                                                                                                                                                                                                                                                                                                                                                                                                                                                                                                                                                                                                                                                                                                                                                                                                                                                                                                                                                                                                  | R-2                           |                                                             |              |                            |  |  |  |
| Legal Desc:                                     | 1111875                                                                                                                                                                                                                                                                                                                                                                                                                                                                                                                                                                                                                                                                                                                                                                                                                                                                                                                                                                                                                                                                                                                                                                                                                                                                                                                                                                                                                                                                                                                                                                                                                                                                                                                                                                                                                                                                                                                                                                                                                                                                                  |                               | Remarks                                                     |              |                            |  |  |  |
| Pub Rmks:<br>Inclusions:<br>Property Listed By: | "Discover unparalleled value with this stunning 1,853 sq. ft. executive bungalow, nestled on a private 3.8-acre parcel surrounded by expansive agricultural land.<br>This virtually brand-new, spacious 3-bedroom home features zoned in-floor heating throughout and a massive heated double garage, perfect for two full-sized<br>vehicles and a workshop. Key upgrades include a new, high-end IBC boiler system with updated manifold and piping, a 50-gallon storage tank, and a fresh HRV<br>system to ensure excellent air circulation. The interior showcases new vinyl plank flooring, plush carpeting in the living room, high-end KitchenAid appliances, and<br>upgraded light fixtures in the kitchen and master bedroom. The kitchen boasts a stylish new herringbone backsplash, while the entire home has been freshly<br>painted. The luxurious en-suite offers a relaxing soaker claw-foot slipper tub, and both the main and en-suite bathrooms feature brand-new tile surrounds.<br>Outdoors, you'll enjoy over 1,000 square feet of cement block patio space, ideal for entertaining, plus a large "crusher cone" fire pit for serene evenings. The<br>property also includes new gutters, downpipes, and a recently installed natural gas line. The fully fenced yard is seeded with a cattle/horse pasture mix, creating<br>lush green space, with a garden area tilled and ready for planting. For future convenience, a water line for a potential shop is installed at the northwest corner of<br>the property, buried 10 feet deep and heat traced. Once you add your shop, you will still be well under the comparable listing prices. The entrance is secured by a<br>steel gate, and the home is equipped with a Blink camera doorbell and several other cameras that provide 24/7 monitoring via your smartphone. Located just a<br>short drive from Calgary and even closer to Airdrie, this peaceful retreat offers the perfect escape from city life."<br>Blink camera doorbell and multiple Blink exterior cameras, all on the internet.<br>CIR Realty |                               |                                                             |              |                            |  |  |  |