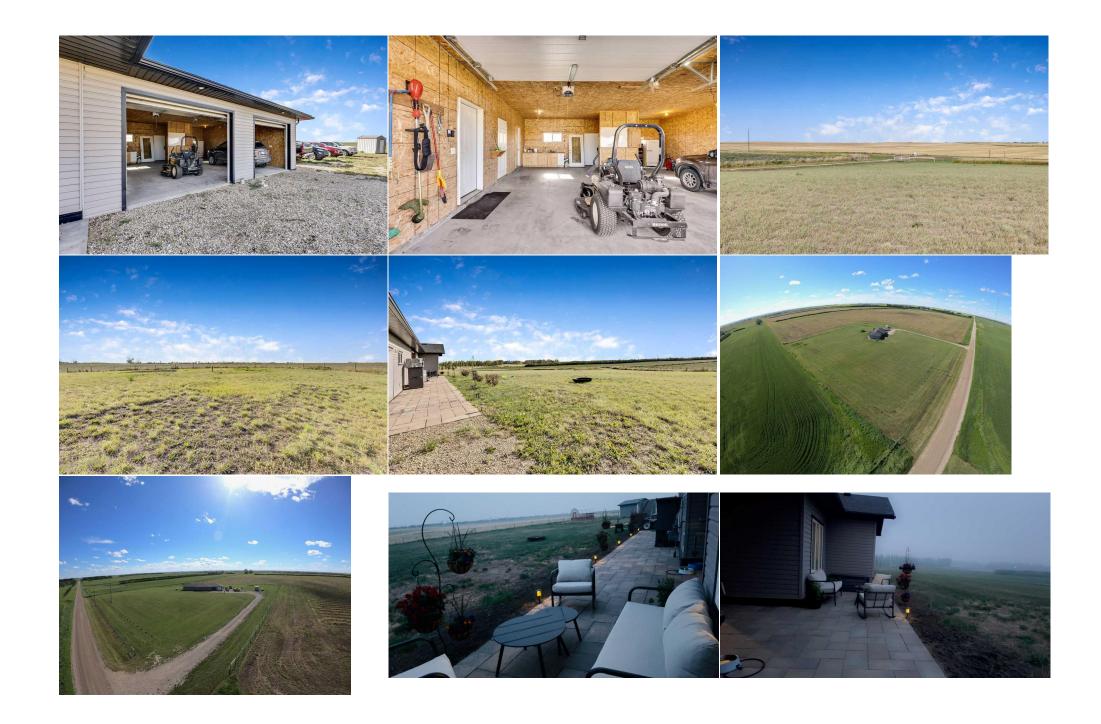

| Furnace/Utility Room<br>4pc Ensuite bath        | Main<br>Main                                                                                                                                                                                                                                                                                                                                                                                                                                                                                                                                                                                                                                                                                                                                                                                                                                                                                                                                                                                                                                                                                                                                                                                                                                                                                                                                                                                                                                                                                                                                                                                                                                                                                                                                                                                                                                                                                                                                                                                                                                                                             | 5`11" x 3`11"<br>11`1" x 8`5" | Furnace/Utility Room<br>2pc Bathroom<br>Legal/Tax/Financial | Main<br>Main | 9`2" x 8`8"<br>5`8" x 5`7" |  |  |  |
|-------------------------------------------------|------------------------------------------------------------------------------------------------------------------------------------------------------------------------------------------------------------------------------------------------------------------------------------------------------------------------------------------------------------------------------------------------------------------------------------------------------------------------------------------------------------------------------------------------------------------------------------------------------------------------------------------------------------------------------------------------------------------------------------------------------------------------------------------------------------------------------------------------------------------------------------------------------------------------------------------------------------------------------------------------------------------------------------------------------------------------------------------------------------------------------------------------------------------------------------------------------------------------------------------------------------------------------------------------------------------------------------------------------------------------------------------------------------------------------------------------------------------------------------------------------------------------------------------------------------------------------------------------------------------------------------------------------------------------------------------------------------------------------------------------------------------------------------------------------------------------------------------------------------------------------------------------------------------------------------------------------------------------------------------------------------------------------------------------------------------------------------------|-------------------------------|-------------------------------------------------------------|--------------|----------------------------|--|--|--|
| Title:                                          |                                                                                                                                                                                                                                                                                                                                                                                                                                                                                                                                                                                                                                                                                                                                                                                                                                                                                                                                                                                                                                                                                                                                                                                                                                                                                                                                                                                                                                                                                                                                                                                                                                                                                                                                                                                                                                                                                                                                                                                                                                                                                          | Zoning:                       |                                                             |              |                            |  |  |  |
| Fee Simple                                      | 1111075                                                                                                                                                                                                                                                                                                                                                                                                                                                                                                                                                                                                                                                                                                                                                                                                                                                                                                                                                                                                                                                                                                                                                                                                                                                                                                                                                                                                                                                                                                                                                                                                                                                                                                                                                                                                                                                                                                                                                                                                                                                                                  | R-2                           |                                                             |              |                            |  |  |  |
| Legal Desc:                                     | 1111875                                                                                                                                                                                                                                                                                                                                                                                                                                                                                                                                                                                                                                                                                                                                                                                                                                                                                                                                                                                                                                                                                                                                                                                                                                                                                                                                                                                                                                                                                                                                                                                                                                                                                                                                                                                                                                                                                                                                                                                                                                                                                  |                               | Remarks                                                     |              |                            |  |  |  |
| Pub Rmks:<br>Inclusions:<br>Property Listed By: | "Discover unparalleled value with this stunning 1,853 sq. ft. executive bungalow, nestled on a private 3.8-acre parcel surrounded by expansive agricultural land.<br>This virtually brand-new, spacious 3-bedroom home features zoned in-floor heating throughout and a massive heated double garage, perfect for two full-sized<br>vehicles and a workshop. Key upgrades include a new, high-end IBC boiler system with updated manifold and piping, a 50-gallon storage tank, and a fresh HRV<br>system to ensure excellent air circulation. The interior showcases new vinyl plank flooring, plush carpeting in the living room, high-end KitchenAid appliances, and<br>upgraded light fixtures in the kitchen and master bedroom. The kitchen boasts a stylish new herringbone backsplash, while the entire home has been freshly<br>painted. The luxurious en-suite offers a relaxing soaker claw-foot slipper tub, and both the main and en-suite bathrooms feature brand-new tile surrounds.<br>Outdoors, you'll enjoy over 1,000 square feet of cement block patio space, ideal for entertaining, plus a large "crusher cone" fire pit for serene evenings. The<br>property also includes new gutters, downpipes, and a recently installed natural gas line. The fully fenced yard is seeded with a cattle/horse pasture mix, creating<br>lush green space, with a garden area tilled and ready for planting. For future convenience, a water line for a potential shop is installed at the northwest corner of<br>the property, buried 10 feet deep and heat traced. Once you add your shop, you will still be well under the comparable listing prices. The entrance is secured by a<br>steel gate, and the home is equipped with a Blink camera doorbell and several other cameras that provide 24/7 monitoring via your smartphone. Located just a<br>short drive from Calgary and even closer to Airdrie, this peaceful retreat offers the perfect escape from city life."<br>Blink camera doorbell and multiple Blink exterior cameras, all on the internet.<br>CIR Realty |                               |                                                             |              |                            |  |  |  |