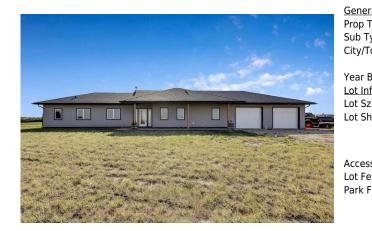

## 280149 RANGE ROAD 262, Rural Rocky View County TOM 0G0

| MLS®#:  | A2157563 | Area:   | NONE              | Listing<br>Date: | 08/14/24       | List Price: <b>\$798,900</b> |
|---------|----------|---------|-------------------|------------------|----------------|------------------------------|
| Status: | Active   | County: | Rocky View County |                  | -\$51k, 30-Aug | Association: Fort McMurray   |

| eral Information |                                                                                                                                                                                                   |                   |       | DOM        |                     |  |  |  |
|------------------|---------------------------------------------------------------------------------------------------------------------------------------------------------------------------------------------------|-------------------|-------|------------|---------------------|--|--|--|
| Type:            | Residential                                                                                                                                                                                       |                   |       | 100        |                     |  |  |  |
| Type:            | Detached                                                                                                                                                                                          |                   |       | Layout     |                     |  |  |  |
| /Town:           | Rural Rocky View                                                                                                                                                                                  | Finished Floor Ar | ea    | Beds:      | 3 (3 )              |  |  |  |
|                  | County                                                                                                                                                                                            | Abv Sqft:         | 1,853 | Baths:     | 1.5 (1 1)           |  |  |  |
| r Built:         | 2013                                                                                                                                                                                              | Low Sqft:         |       | Style:     | Acreage with        |  |  |  |
| Information      |                                                                                                                                                                                                   | Ttl Sqft:         | 1,853 |            | Residence, Bungalow |  |  |  |
| Sz Ar:           | 169,448 sqft                                                                                                                                                                                      |                   |       |            |                     |  |  |  |
| Shape:           |                                                                                                                                                                                                   |                   |       | Parking    |                     |  |  |  |
|                  |                                                                                                                                                                                                   |                   |       | Ttl Park:  | 0                   |  |  |  |
|                  |                                                                                                                                                                                                   |                   |       | Garage Sz: | 2                   |  |  |  |
| ess:             |                                                                                                                                                                                                   |                   |       | 5          |                     |  |  |  |
| Feat:            | Back Yard,Garden,No Neighbours Behind,Meadow,Private,Secluded<br>220 Volt Wiring,Double Garage Attached,Garage Door Opener,Gravel Driveway,Heated<br>Garage,Insulated,Oversized,RV Access/Parking |                   |       |            |                     |  |  |  |
| : Feat:          |                                                                                                                                                                                                   |                   |       |            |                     |  |  |  |