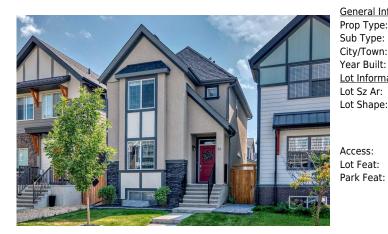

## 67 MASTERS Crescent, Calgary T3M 2M7

| MLS®#:  | A2157580 | Area:   | Mahogany | Listing          | 08/13/24       | List Price: <b>\$659,900</b> |
|---------|----------|---------|----------|------------------|----------------|------------------------------|
| Status: | Pending  | County: | Calgary  | Date:<br>Change: | -\$25k, 07-Sep | Association: Fort McMurray   |

| Type:             | Residential                                                             |                   |       | 36         |           |
|-------------------|-------------------------------------------------------------------------|-------------------|-------|------------|-----------|
| Type:             | Detached                                                                |                   |       | Layout     |           |
| Town:             | Calgary                                                                 | Finished Floor Ar | ea    | Beds:      | 3 (3 )    |
| Built:            | 2017                                                                    | Abv Sqft:         | 1,593 | Baths:     | 2.5 (2 1) |
| <u>nformation</u> |                                                                         | Low Sqft:         |       | Style:     | 2 Storey  |
| Sz Ar:            | 2,917 sqft                                                              | Ttl Sqft:         | 1,593 |            |           |
| Shape:            |                                                                         |                   |       | Parking    |           |
|                   |                                                                         |                   |       |            | 2         |
|                   |                                                                         |                   |       | Ttl Park:  | 2         |
|                   |                                                                         |                   |       | Garage Sz: | 2         |
| ess:              |                                                                         |                   |       |            |           |
| eat:              | Back Lane,Interior Lot,Landscaped,Level,Street Lighting,Rectangular Lot |                   |       |            |           |
| -                 |                                                                         |                   |       |            |           |