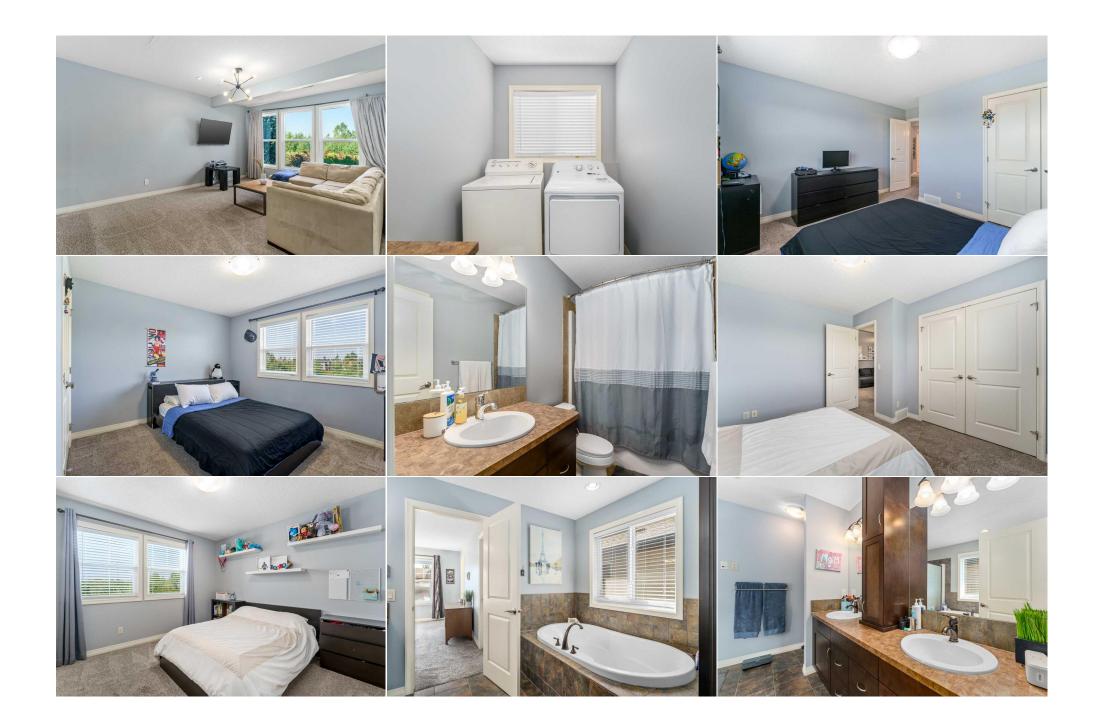

Utilities and Features

| Roof:<br>Heating:<br>Sewer: | Asphalt Shingle<br>Forced Air                                                                                                           |                |                                                         | Construction:<br>Stone,Vinyl Siding,Wood Frame<br>Flooring:<br>Carpet,Tile,Vinyl Plank<br>Water Source:<br>Fnd/Bsmt:<br>Poured Concrete |                |  |  |  |  |
|-----------------------------|-----------------------------------------------------------------------------------------------------------------------------------------|----------------|---------------------------------------------------------|-----------------------------------------------------------------------------------------------------------------------------------------|----------------|--|--|--|--|
| Ext Feat:                   | Balcony,BBQ gas line,Fire Pit                                                                                                           |                | Carpet, Tile, Vinyl Plank<br>Water Source:<br>Fnd/Bsmt: |                                                                                                                                         |                |  |  |  |  |
| Kitchen Appl:               | Dishwasher,Dryer,Garage Control(s),Garburator,Gas Cooktop,Microwave,Oven-Built-In,Refrigerator,Trash Compactor,Washer,Wine Refrigerator |                |                                                         |                                                                                                                                         |                |  |  |  |  |
| Int Feat:                   | Bar,Built-in Features,Central Vacuum,Closet Organizers,Kitchen Island,Pantry,Stone Counters,Storage,Tankless Hot Water                  |                |                                                         |                                                                                                                                         |                |  |  |  |  |
| Utilities:                  | Room Information                                                                                                                        |                |                                                         |                                                                                                                                         |                |  |  |  |  |
| Room                        | <u>Level</u>                                                                                                                            | Dimensions     | <u>Room</u>                                             | <u>Level</u>                                                                                                                            | Dimensions     |  |  |  |  |
| 2pc Bathroom                | Main                                                                                                                                    | 5`0" x 4`10"   | Dining Room                                             | Main                                                                                                                                    | 12`9" x 11`1"  |  |  |  |  |
| Foyer                       | Main                                                                                                                                    | 10`0" x 9`2"   | Kitchen                                                 | Main                                                                                                                                    | 12`9" x 15`0"  |  |  |  |  |
| Living Room                 | Main                                                                                                                                    | 14`2" x 18`3"  | Mud Room                                                | Main                                                                                                                                    | 10`6" x 7`2"   |  |  |  |  |
| Pantry                      | Main                                                                                                                                    | 7`4" x 4`10"   | 4pc Bathroom                                            | Second                                                                                                                                  | 9`0" x 4`11"   |  |  |  |  |
| 5pc Ensuite bat             | th Second                                                                                                                               | 12`3" x 10`3"  | Bedroom - Primary                                       | Second                                                                                                                                  | 13`11" x 14`9" |  |  |  |  |
| Bedroom                     | Second                                                                                                                                  | 12`11" x 10`3" | Bedroom                                                 | Second                                                                                                                                  | 11`4" x 12`0"  |  |  |  |  |
| Flex Space                  | Second                                                                                                                                  | 26`11" x 21`9" | Laundry                                                 | Second                                                                                                                                  | 9`9" x 5`8"    |  |  |  |  |

| 4pc Bathroom<br>Kitchenette<br>Storage          | Basement<br>Basement<br>Basement                                                                                                                                                                                                                                                                                                                                                                                                                                                                                                                                                                                                                                                                                                                                                                                                                                                                                                                                                                                                                                                                                                                                                                                                                                                                                                                                                                                                                                                                                                                                                                                                                                                                                                                                                                               | 12`0" x 5`6"<br>7`8" x 7`2"<br>13`2" x 12`3" | Bedroom<br>Game Room<br>Furnace/Utility Room<br>Legal/Tax/Financial | Basement<br>Basement<br>Basement | 9`2" x 10`0"<br>25`7" x 17`8"<br>7`8" x 6`9" |  |  |  |  |
|-------------------------------------------------|----------------------------------------------------------------------------------------------------------------------------------------------------------------------------------------------------------------------------------------------------------------------------------------------------------------------------------------------------------------------------------------------------------------------------------------------------------------------------------------------------------------------------------------------------------------------------------------------------------------------------------------------------------------------------------------------------------------------------------------------------------------------------------------------------------------------------------------------------------------------------------------------------------------------------------------------------------------------------------------------------------------------------------------------------------------------------------------------------------------------------------------------------------------------------------------------------------------------------------------------------------------------------------------------------------------------------------------------------------------------------------------------------------------------------------------------------------------------------------------------------------------------------------------------------------------------------------------------------------------------------------------------------------------------------------------------------------------------------------------------------------------------------------------------------------------|----------------------------------------------|---------------------------------------------------------------------|----------------------------------|----------------------------------------------|--|--|--|--|
| Title:<br><b>Fee Simple</b><br>Legal Desc:      | 0811736                                                                                                                                                                                                                                                                                                                                                                                                                                                                                                                                                                                                                                                                                                                                                                                                                                                                                                                                                                                                                                                                                                                                                                                                                                                                                                                                                                                                                                                                                                                                                                                                                                                                                                                                                                                                        | Zoning:<br><b>R-1N</b>                       | Remarks                                                             |                                  |                                              |  |  |  |  |
| Pub Rmks:<br>Inclusions:<br>Property Listed By: | Welcome to your dream home in the highly sought-after lake community of Auburn Bay! This beautifully designed 4-bedroom, 3.5-bathroom property offers over<br>3,400 square feet of developed luxury living space, seamlessly blending elegance, comfort, and convenience. The main floor updated with new flooring in 2019,<br>features a recently upgraded kitchen with high-end appliances, flowing into a spacious living and dining area that showcases stunning views of the greenspace.<br>Upstairs, you'll find two generously sized bedrooms, a spacious primary suite with two walk-in closets, a double vanity ensuite with heated floors, and a<br>conveniently located laundry room. This level also boasts a bonus room and additional flex space, perfect for a home office or playroom. The fully developed<br>walkout basement expands your living options, offering a cozy bar, an additional flex space, low-maintenance backyard, where a galine fire pit and additional<br>entertaining area provides the perfect setting for cozy evenings. The main floor balcony is also equipped with a gas BBQ hookup, overlooks a peaceful pond and<br>quiet green space. This home is ideally positioned close to top-rated schools and a neighborhood park, making it perfect for families. As a resident of Auburn Bay,<br>you'll also enjoy access to the private lake, offering year-round recreational activities like swimming, skating and more. With triple-pane windows, 9-foot ceilings,<br>air conditioning, tankless hot water heater and breathtaking views, this home embodies the best of Auburn Bay living. Don't miss out on this incredible opportunity!<br>Call or text to book your showing today!<br>Round Patio Set - Table, Chairs, Umbrella<br>RE/MAX Real Estate (Central) |                                              |                                                                     |                                  |                                              |  |  |  |  |