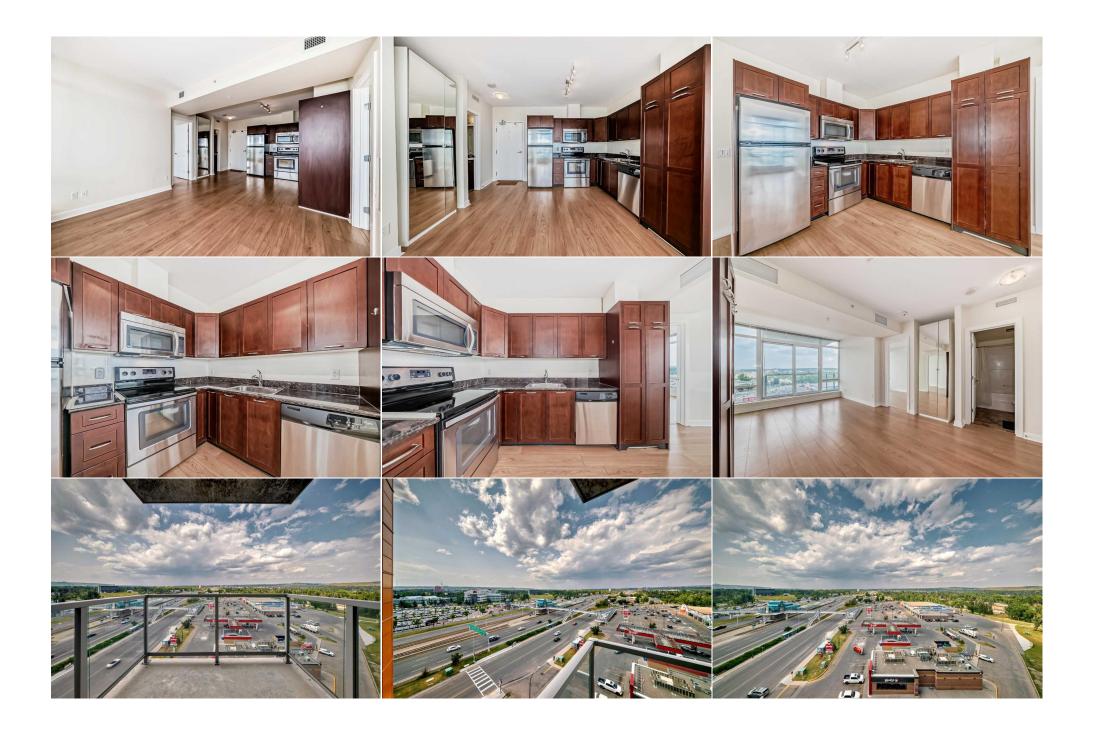

## Room Information

Level Dimensions Room <u>Level</u> **Dimensions** Living/Dining Room CombinationMain 11`4" x 11`10" Kitchen Main 8'10" x 9'11" **Bedroom - Primary** 9`3" x 12`0" 9`0" x 12`1" Main **Bedroom** Main 4pc Ensuite bath Main 4`11" x 9`6" 4pc Bathroom Main 5`0" x 8`0" Walk-In Closet Main 3`5" x 9`4" Walk-In Closet Main 3`4" x 6`8" Main 6`1" x 7`3" 4`3" x 9`3" Balcony **Entrance** Main

Legal/Tax/Financial

Condo Fee: Title: Zoning:

Fee Freq: Monthly

Legal Desc: 1410077

Remarks

Pub Rmks:

premier 8th floor location. one of the largest, brightest units in this secure well managed building. two good sized bedrooms. convenient 4 piece master bath.expansive windows.sliding doors to balcony with a westerly view of the rockies. underground titled parking. shops, restaurants and pubs at your door step.