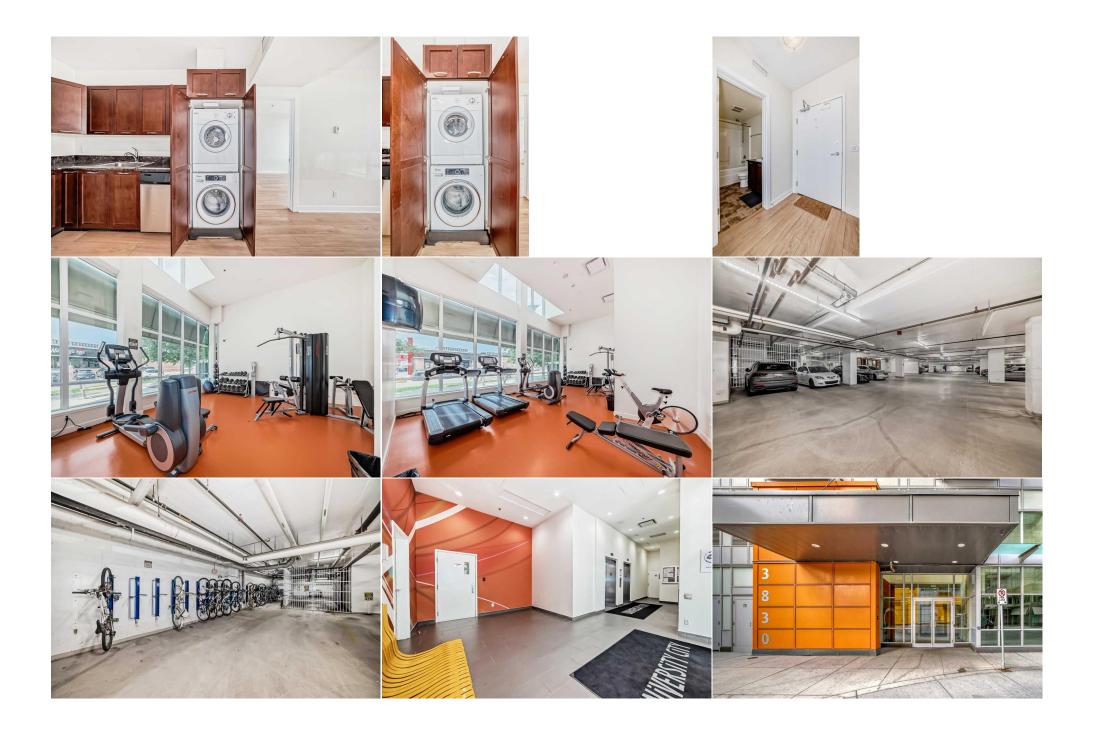

## **Utilities and Features**

Roof: Construction:

Heating: Forced Air, Natural Gas Other
Sewer: Flooring:

Ext Feat: Balcony See Remarks
Water Source:
Fnd/Bsmt:

Kitchen Appl: Dishwasher, Electric Stove, Garage Control(s), Microwave, Refrigerator, Washer/Dryer Stacked, Window Coverings

Int Feat: Elevator, No Animal Home, No Smoking Home, Recreation Facilities

Utilities:

## Room Information

Level Dimensions Room <u>Level</u> **Dimensions** Living/Dining Room CombinationMain 11`4" x 11`10" Kitchen Main 8'10" x 9'11" **Bedroom - Primary** 9`3" x 12`0" 9`0" x 12`1" Main **Bedroom** Main 4pc Ensuite bath Main 4`11" x 9`6" 4pc Bathroom Main 5`0" x 8`0" Walk-In Closet Main 3`5" x 9`4" Walk-In Closet Main 3`4" x 6`8" Main 6`1" x 7`3" 4`3" x 9`3" Balcony **Entrance** Main