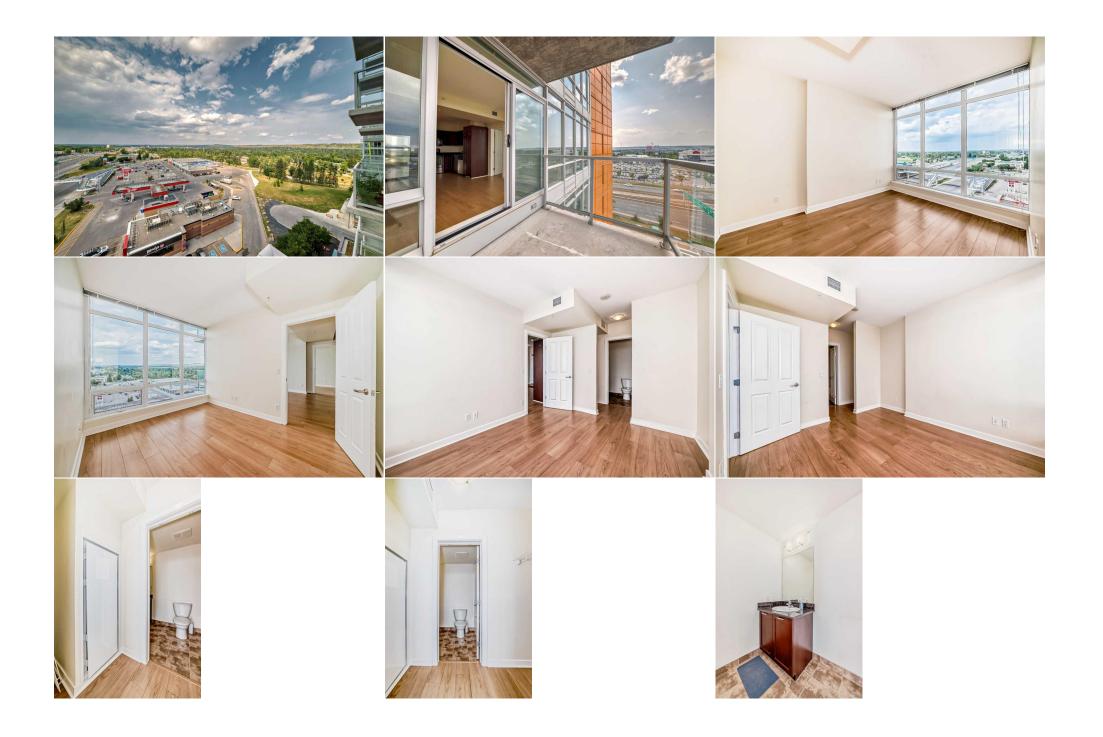

## Room Information

Level Dimensions Room <u>Level</u> **Dimensions** Living/Dining Room CombinationMain 11`4" x 11`10" Kitchen Main 8'10" x 9'11" **Bedroom - Primary** 9`3" x 12`0" 9`0" x 12`1" Main **Bedroom** Main 4pc Ensuite bath Main 4`11" x 9`6" 4pc Bathroom Main 5`0" x 8`0" Walk-In Closet Main 3`5" x 9`4" Walk-In Closet Main 3`4" x 6`8" Main 6`1" x 7`3" 4`3" x 9`3" Balcony **Entrance** Main

Legal/Tax/Financial

Condo Fee: Title: Zoning:

Fee Freq: Monthly

Legal Desc: 1410077

Remarks

Pub Rmks:

premier 8th floor location. one of the largest, brightest units in this secure well managed building. two good sized bedrooms. convenient 4 piece master bath.expansive windows.sliding doors to balcony with a westerly view of the rockies. underground titled parking. shops, restaurants and pubs at your door step.