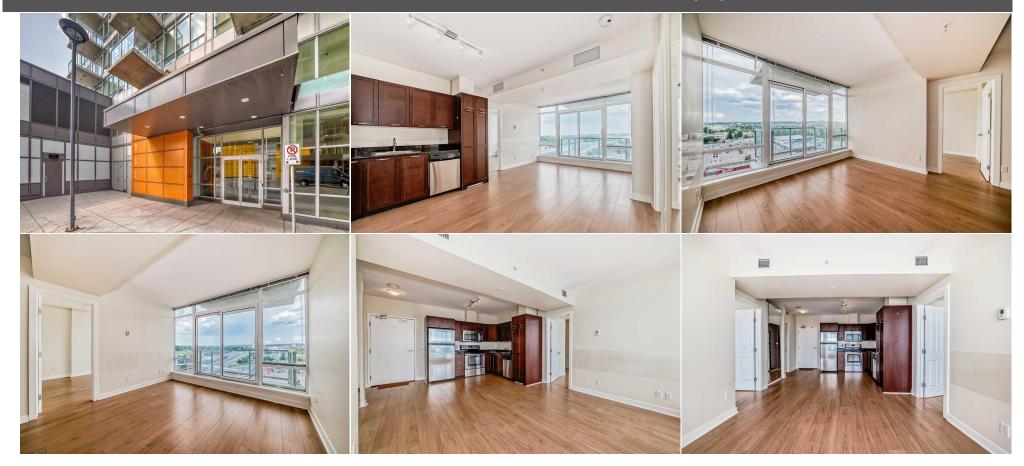

## Room Information

Level Dimensions Room <u>Level</u> **Dimensions** Living/Dining Room CombinationMain 11`4" x 11`10" Kitchen Main 8'10" x 9'11" **Bedroom - Primary** 9`3" x 12`0" 9`0" x 12`1" Main **Bedroom** Main 4pc Ensuite bath Main 4`11" x 9`6" 4pc Bathroom Main 5`0" x 8`0" Walk-In Closet Main 3`5" x 9`4" Walk-In Closet Main 3`4" x 6`8" Main 6`1" x 7`3" 4`3" x 9`3" Balcony **Entrance** Main

Legal/Tax/Financial

Condo Fee: Title: Zoning:

Fee Freq: Monthly

Legal Desc: 1410077

Remarks

Pub Rmks:

premier 8th floor location. one of the largest, brightest units in this secure well managed building. two good sized bedrooms. convenient 4 piece master bath.expansive windows.sliding doors to balcony with a westerly view of the rockies. underground titled parking. shops, restaurants and pubs at your door step.