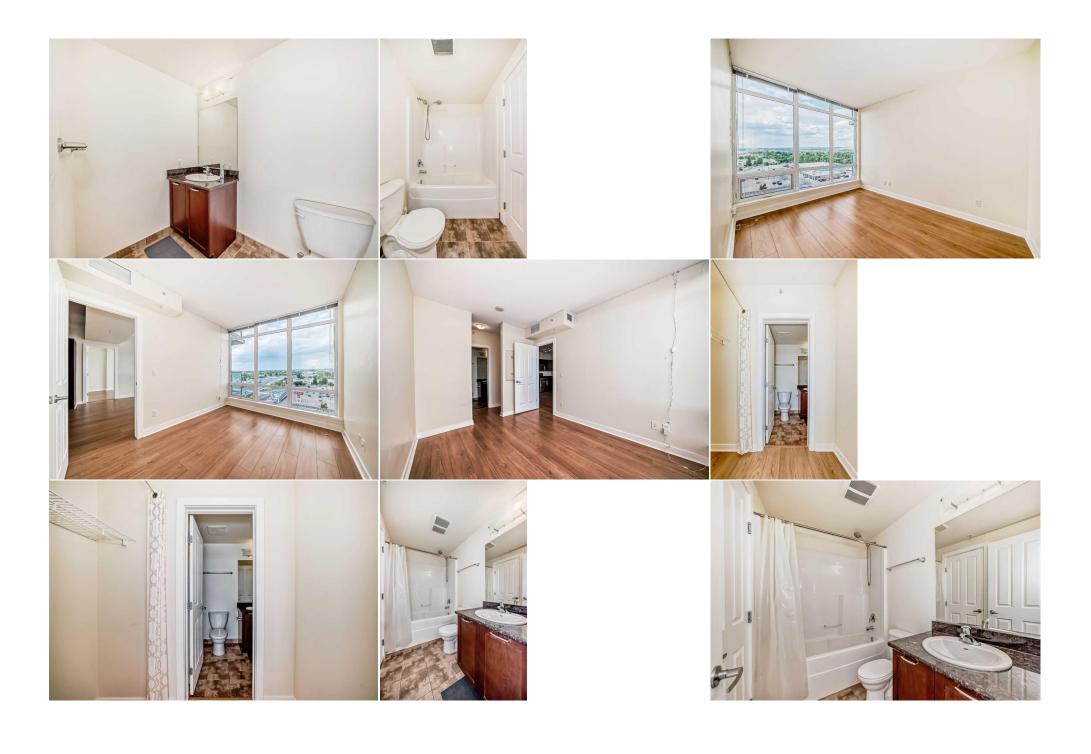

## Room Information

Level Dimensions Room <u>Level</u> **Dimensions** Living/Dining Room CombinationMain 11`4" x 11`10" Kitchen Main 8'10" x 9'11" **Bedroom - Primary** 9`3" x 12`0" 9`0" x 12`1" Main **Bedroom** Main 4pc Ensuite bath Main 4`11" x 9`6" 4pc Bathroom Main 5`0" x 8`0" Walk-In Closet Main 3`5" x 9`4" Walk-In Closet Main 3`4" x 6`8" Main 6`1" x 7`3" 4`3" x 9`3" Balcony **Entrance** Main

Legal/Tax/Financial

Condo Fee: Title: Zoning:

Fee Freq: Monthly

Legal Desc: 1410077

Remarks

Pub Rmks:

premier 8th floor location. one of the largest, brightest units in this secure well managed building. two good sized bedrooms. convenient 4 piece master bath.expansive windows.sliding doors to balcony with a westerly view of the rockies. underground titled parking. shops, restaurants and pubs at your door step.