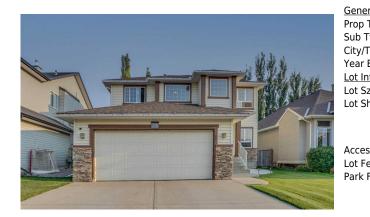

## 256 COVE Drive, Chestermere t1x 1j4

| MLS®#:  | A2157674 | Area:   | The Cove    | Listing<br>Date: | 08/13/24 | List Price: <b>\$745,000</b> |
|---------|----------|---------|-------------|------------------|----------|------------------------------|
| Status: | Active   | County: | Chestermere | Change:          | None     | Association: Fort McMurray   |