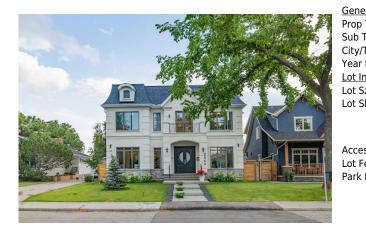

## 2543 11 Avenue, Calgary T2N 1H6

| MLS®#:  | A2157701 | Area:   | St Andrews Heights | Listing          | 08/15/24        | List Price: <b>\$3,198,000</b> |
|---------|----------|---------|--------------------|------------------|-----------------|--------------------------------|
| Status: | Active   | Countyr | Calgary            | Date:<br>Change: | -\$199k. 23-lan | Association: Fort McMurray     |
| Status: | Active   | County: | Calgary            | change:          | -\$199K, 23-jan | Association: Fort McMurray     |

| neral Information  | <u>1</u>                                                         |                   |           | DOM           |           |  |
|--------------------|------------------------------------------------------------------|-------------------|-----------|---------------|-----------|--|
| р Туре:            | Residential                                                      |                   |           | 170           |           |  |
| Туре:              | Detached                                                         |                   |           | <u>Layout</u> |           |  |
| /Town:             | Calgary                                                          | Finished Floor Ar | <u>ea</u> | Beds:         | 6 (4 2 )  |  |
| r Built:           | 2022                                                             | Abv Sqft:         | 4,419     | Baths:        | 4.5 (4 1) |  |
| <u>Information</u> |                                                                  | Low Sqft:         |           | Style:        | 2 Storey  |  |
| Sz Ar:             | 6,705 sqft                                                       | Ttl Sqft:         | 4,419     |               |           |  |
| Shape:             |                                                                  |                   |           | Parking       |           |  |
|                    |                                                                  |                   |           | Ttl Park:     | 3         |  |
|                    |                                                                  |                   |           | Garage Sz:    | 3         |  |
| ess:               |                                                                  |                   |           |               |           |  |
| Feat:              | Back Lane,Back Yard,Front Yard,Landscaped,Underground Sprinklers |                   |           |               |           |  |
| k Feat:            | On Street, Triple                                                | Garage Detached   |           |               |           |  |

| Laundry<br>Walk-In Closet<br>Other<br>Bedroom<br>Game Room<br>Storage | Second<br>Second<br>Second<br>Basement<br>Basement<br>Basement<br>Basement<br>Basement                               | 38`7" x 35`3"<br>42`1" x 35`6"<br>42`1" x 23`3"<br>57`2" x 52`3"<br>37`9" x 22`5"<br>36`4" x 38`10"<br>96`9" x 61`9"<br>24`10" x 12`10"                    | Bedroom<br>Great Room<br>Bedroom - Primary<br>4pc Bathroom<br>Bedroom<br>Exercise Room<br>Storage<br>Furnace/Utility Room                                                                           | Second<br>Second<br>Second<br>Basement<br>Basement<br>Basement<br>Basement<br>Basement                                                                   | 39`8" x 40`5"<br>36`11" x 42`8"<br>48`11" x 65`1"<br>31`9" x 38`0"<br>42`8" x 41`7"<br>44`10" x 51`5"<br>18`1" x 38`3"<br>55`6" x 36`8"                                                                                                                                              |
|-----------------------------------------------------------------------|----------------------------------------------------------------------------------------------------------------------|------------------------------------------------------------------------------------------------------------------------------------------------------------|-----------------------------------------------------------------------------------------------------------------------------------------------------------------------------------------------------|----------------------------------------------------------------------------------------------------------------------------------------------------------|--------------------------------------------------------------------------------------------------------------------------------------------------------------------------------------------------------------------------------------------------------------------------------------|
| Wine Cellar                                                           | Basement                                                                                                             | 16`8" x 36`11"                                                                                                                                             |                                                                                                                                                                                                     | Buschiene                                                                                                                                                |                                                                                                                                                                                                                                                                                      |
|                                                                       |                                                                                                                      |                                                                                                                                                            | Legal/Tax/Financial                                                                                                                                                                                 |                                                                                                                                                          |                                                                                                                                                                                                                                                                                      |
| Title:<br>Fee Simple<br>Legal Desc:                                   | 4131GY                                                                                                               | Zoning:<br><b>R-C1</b>                                                                                                                                     |                                                                                                                                                                                                     |                                                                                                                                                          |                                                                                                                                                                                                                                                                                      |
| 2090. 2000.                                                           |                                                                                                                      |                                                                                                                                                            | Remarks                                                                                                                                                                                             |                                                                                                                                                          |                                                                                                                                                                                                                                                                                      |
|                                                                       | those who love to en<br>Chateau, this modern<br>your 11" wide foyer,<br>room featuring a 42"<br>double butler pantry | tertain. There are a total of 6 bdrm<br>n home has been meticulously desig<br>3-tiered 10' coffered ceiling with sky<br>fireplace & huge picture window. T | & 5 bathrooms making it ideal for th<br>ned. You will immediately appreciat<br>ylight and double diamond chandelin<br>ne dining room is elegant & sophisti<br>. The bright chef inspired kitchen sh | nose looking to accommoda<br>e the level of detail & quali<br>er. The white oak floors are<br>icated with a Swarovski cry<br>nines with custom cabinetry | sq.ft. home is a perfect fit for families &<br>te a larger family. Inspired by a French<br>ty craftsmanship. Welcome your guests to<br>exquisite & flow beautifully into your living<br>stal chandelier & convenient walk-through<br>, a 9X5 island, incredible storage, full height |