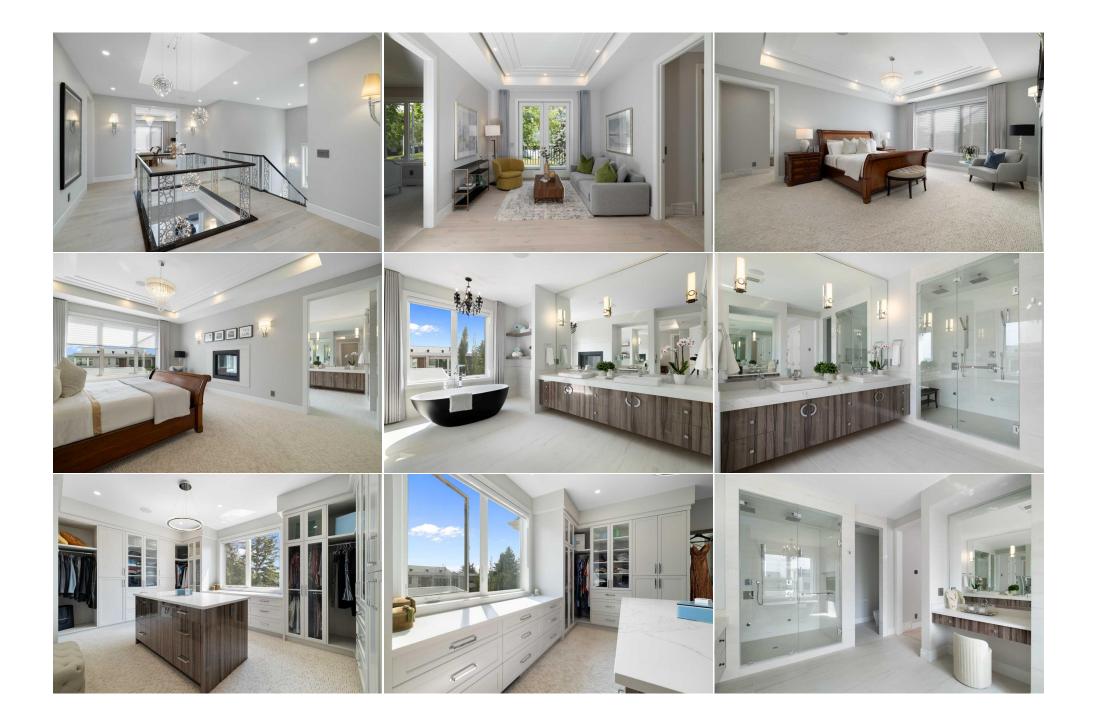

| Laundry<br>Walk-In Closet<br>Other<br>Bedroom<br>Game Room<br>Storage | Second<br>Second<br>Second<br>Basement<br>Basement<br>Basement<br>Basement<br>Basement                               | 38`7" x 35`3"<br>42`1" x 35`6"<br>42`1" x 23`3"<br>57`2" x 52`3"<br>37`9" x 22`5"<br>36`4" x 38`10"<br>96`9" x 61`9"<br>24`10" x 12`10"                    | Bedroom<br>Great Room<br>Bedroom - Primary<br>4pc Bathroom<br>Bedroom<br>Exercise Room<br>Storage<br>Furnace/Utility Room                                                                           | Second<br>Second<br>Second<br>Basement<br>Basement<br>Basement<br>Basement<br>Basement                                                                   | 39`8" x 40`5"<br>36`11" x 42`8"<br>48`11" x 65`1"<br>31`9" x 38`0"<br>42`8" x 41`7"<br>44`10" x 51`5"<br>18`1" x 38`3"<br>55`6" x 36`8"                                                                                                                                              |
|-----------------------------------------------------------------------|----------------------------------------------------------------------------------------------------------------------|------------------------------------------------------------------------------------------------------------------------------------------------------------|-----------------------------------------------------------------------------------------------------------------------------------------------------------------------------------------------------|----------------------------------------------------------------------------------------------------------------------------------------------------------|--------------------------------------------------------------------------------------------------------------------------------------------------------------------------------------------------------------------------------------------------------------------------------------|
| Wine Cellar                                                           | Basement                                                                                                             | 16`8" x 36`11"                                                                                                                                             |                                                                                                                                                                                                     | Buschiene                                                                                                                                                |                                                                                                                                                                                                                                                                                      |
|                                                                       |                                                                                                                      |                                                                                                                                                            | Legal/Tax/Financial                                                                                                                                                                                 |                                                                                                                                                          |                                                                                                                                                                                                                                                                                      |
| Title:<br>Fee Simple<br>Legal Desc:                                   | 4131GY                                                                                                               | Zoning:<br><b>R-C1</b>                                                                                                                                     |                                                                                                                                                                                                     |                                                                                                                                                          |                                                                                                                                                                                                                                                                                      |
| 2090. 2000.                                                           |                                                                                                                      |                                                                                                                                                            | Remarks                                                                                                                                                                                             |                                                                                                                                                          |                                                                                                                                                                                                                                                                                      |
|                                                                       | those who love to en<br>Chateau, this modern<br>your 11" wide foyer,<br>room featuring a 42"<br>double butler pantry | tertain. There are a total of 6 bdrm<br>n home has been meticulously desig<br>3-tiered 10' coffered ceiling with sky<br>fireplace & huge picture window. T | & 5 bathrooms making it ideal for th<br>ned. You will immediately appreciat<br>ylight and double diamond chandelin<br>ne dining room is elegant & sophisti<br>. The bright chef inspired kitchen sh | nose looking to accommoda<br>e the level of detail & quali<br>er. The white oak floors are<br>icated with a Swarovski cry<br>nines with custom cabinetry | sq.ft. home is a perfect fit for families &<br>te a larger family. Inspired by a French<br>ty craftsmanship. Welcome your guests to<br>exquisite & flow beautifully into your living<br>stal chandelier & convenient walk-through<br>, a 9X5 island, incredible storage, full height |