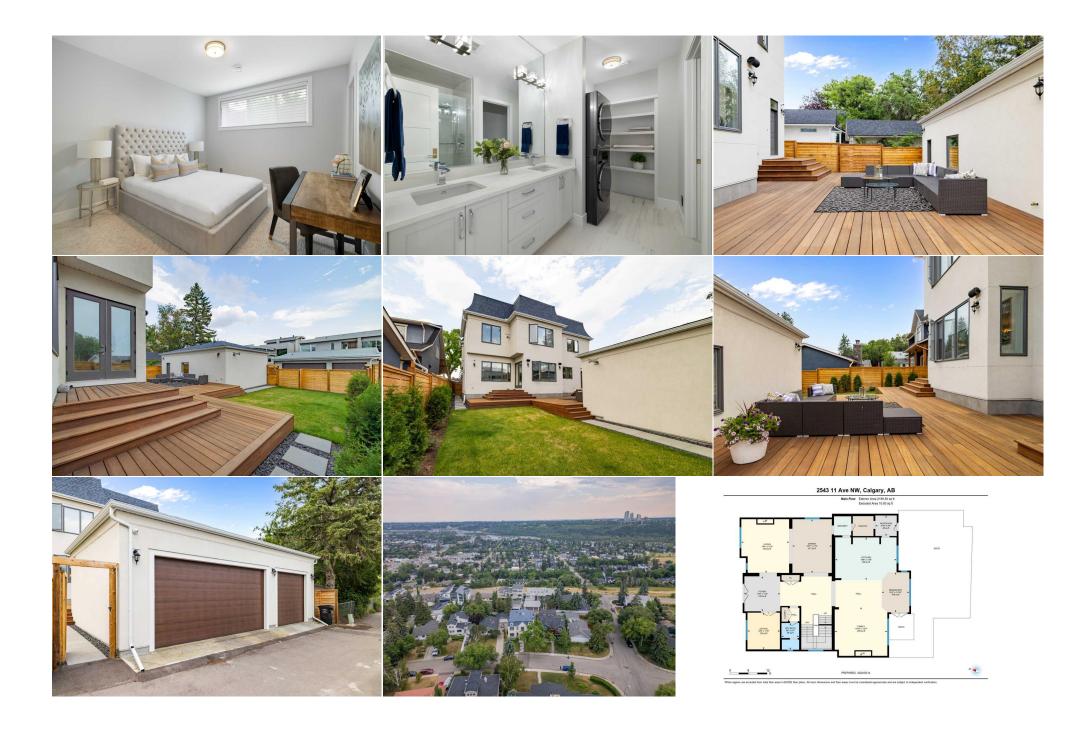

| Laundry<br>Walk-In Closet<br>Other<br>Bedroom<br>Game Room<br>Storage | Second<br>Second<br>Second<br>Basement<br>Basement<br>Basement<br>Basement<br>Basement                               | 38`7" x 35`3"<br>42`1" x 35`6"<br>42`1" x 23`3"<br>57`2" x 52`3"<br>37`9" x 22`5"<br>36`4" x 38`10"<br>96`9" x 61`9"<br>24`10" x 12`10"                    | Bedroom<br>Great Room<br>Bedroom - Primary<br>4pc Bathroom<br>Bedroom<br>Exercise Room<br>Storage<br>Furnace/Utility Room                                                                           | Second<br>Second<br>Second<br>Basement<br>Basement<br>Basement<br>Basement<br>Basement                                                                   | 39`8" x 40`5"<br>36`11" x 42`8"<br>48`11" x 65`1"<br>31`9" x 38`0"<br>42`8" x 41`7"<br>44`10" x 51`5"<br>18`1" x 38`3"<br>55`6" x 36`8"                                                                                                                                              |
|-----------------------------------------------------------------------|----------------------------------------------------------------------------------------------------------------------|------------------------------------------------------------------------------------------------------------------------------------------------------------|-----------------------------------------------------------------------------------------------------------------------------------------------------------------------------------------------------|----------------------------------------------------------------------------------------------------------------------------------------------------------|--------------------------------------------------------------------------------------------------------------------------------------------------------------------------------------------------------------------------------------------------------------------------------------|
| Wine Cellar                                                           | Basement                                                                                                             | 16`8" x 36`11"                                                                                                                                             |                                                                                                                                                                                                     | Buschiene                                                                                                                                                |                                                                                                                                                                                                                                                                                      |
|                                                                       |                                                                                                                      |                                                                                                                                                            | Legal/Tax/Financial                                                                                                                                                                                 |                                                                                                                                                          |                                                                                                                                                                                                                                                                                      |
| Title:<br>Fee Simple<br>Legal Desc:                                   | 4131GY                                                                                                               | Zoning:<br><b>R-C1</b>                                                                                                                                     |                                                                                                                                                                                                     |                                                                                                                                                          |                                                                                                                                                                                                                                                                                      |
| 2090. 2000.                                                           |                                                                                                                      |                                                                                                                                                            | Remarks                                                                                                                                                                                             |                                                                                                                                                          |                                                                                                                                                                                                                                                                                      |
|                                                                       | those who love to en<br>Chateau, this modern<br>your 11" wide foyer,<br>room featuring a 42"<br>double butler pantry | tertain. There are a total of 6 bdrm<br>n home has been meticulously desig<br>3-tiered 10' coffered ceiling with sky<br>fireplace & huge picture window. T | & 5 bathrooms making it ideal for th<br>ned. You will immediately appreciat<br>ylight and double diamond chandelin<br>ne dining room is elegant & sophisti<br>. The bright chef inspired kitchen sh | nose looking to accommoda<br>e the level of detail & quali<br>er. The white oak floors are<br>icated with a Swarovski cry<br>nines with custom cabinetry | sq.ft. home is a perfect fit for families &<br>te a larger family. Inspired by a French<br>ty craftsmanship. Welcome your guests to<br>exquisite & flow beautifully into your living<br>stal chandelier & convenient walk-through<br>, a 9X5 island, incredible storage, full height |