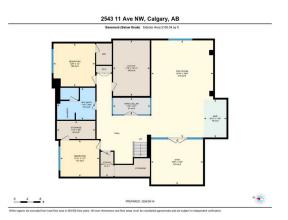

| neral Information  | <u>1</u>                                                         |                   |           | DOM           |           |  |
|--------------------|------------------------------------------------------------------|-------------------|-----------|---------------|-----------|--|
| р Туре:            | Residential                                                      |                   |           | 170           |           |  |
| Туре:              | Detached                                                         |                   |           | <u>Layout</u> |           |  |
| /Town:             | Calgary                                                          | Finished Floor Ar | <u>ea</u> | Beds:         | 6 (4 2 )  |  |
| r Built:           | 2022                                                             | Abv Sqft:         | 4,419     | Baths:        | 4.5 (4 1) |  |
| <u>Information</u> |                                                                  | Low Sqft:         |           | Style:        | 2 Storey  |  |
| Sz Ar:             | 6,705 sqft                                                       | Ttl Sqft:         | 4,419     |               |           |  |
| Shape:             |                                                                  |                   |           | Parking       |           |  |
|                    |                                                                  |                   |           | Ttl Park:     | 3         |  |
|                    |                                                                  |                   |           | Garage Sz:    | 3         |  |
| ess:               |                                                                  |                   |           |               |           |  |
| Feat:              | Back Lane,Back Yard,Front Yard,Landscaped,Underground Sprinklers |                   |           |               |           |  |
| k Feat:            | On Street, Triple                                                | Garage Detached   |           |               |           |  |

Utilities and Features

| Roof:                                                      | Asphalt Shingle                                                                                                                                |                                                                | Construction:                                                        |                                      |                                                                |  |  |
|------------------------------------------------------------|------------------------------------------------------------------------------------------------------------------------------------------------|----------------------------------------------------------------|----------------------------------------------------------------------|--------------------------------------|----------------------------------------------------------------|--|--|
| Heating:                                                   | Forced Air,Natural Gas                                                                                                                         |                                                                | Stucco                                                               | Stucco<br>Flooring:                  |                                                                |  |  |
| Sewer:                                                     |                                                                                                                                                |                                                                | Flooring:                                                            |                                      |                                                                |  |  |
| Ext Feat:                                                  | Balcony,BBQ gas line,Private Yard                                                                                                              |                                                                | Carpet, Hardwood, Tile                                               |                                      |                                                                |  |  |
|                                                            |                                                                                                                                                |                                                                | Water Source:<br>Fnd/Bsmt:                                           |                                      |                                                                |  |  |
|                                                            |                                                                                                                                                |                                                                |                                                                      |                                      |                                                                |  |  |
|                                                            |                                                                                                                                                |                                                                | Poured Concrete                                                      | Poured Concrete                      |                                                                |  |  |
| Kitchen Appl:                                              | Bar Fridge,Built-In Gas Range,Built-In Oven,Central Air Conditioner,Dishwasher,Dryer,Microwave,Range Hood,Refrigerator,Washer,Window Coverings |                                                                |                                                                      |                                      |                                                                |  |  |
| nt Coot.                                                   |                                                                                                                                                |                                                                | www.Kitahan Jalawal Owan Flaamulan                                   | Chullacht/a) Cmart Llama Ca          | aking Tub Vaultad Calling(a) Walk In                           |  |  |
| ni real:                                                   | Built-in Features,Chan                                                                                                                         | delier,Closet Organizers,High Ceili                            | ings,Kitchen Island,Open Floorplar                                   | i,Skylight(S),Smart Home,So          | aking Tub, vaulted Celling(S), walk-in                         |  |  |
| Int Feat:                                                  | Built-in Features,Chan<br>Closet(s),Wired for So                                                                                               |                                                                | ings, Kitchen Island, Open Floorplan                                 | i,Skylight(S),Smart Home,So          | aking Tub, vaulted Celling(S), walk-in                         |  |  |
| Utilities:                                                 |                                                                                                                                                |                                                                | ngs,Kitchen Island,Open Floorplar                                    | i, skylight(s), smart nome, so       | aking Tub,vauited Ceiling(s),waik-in                           |  |  |
|                                                            |                                                                                                                                                |                                                                | Room Information                                                     | i, skylight(s), smart nome, so       | aking Tub, vauited Celling(s), waik-in                         |  |  |
| Jtilities:                                                 |                                                                                                                                                |                                                                |                                                                      | Level                                | Dimensions                                                     |  |  |
| Utilities:                                                 | Closet(s),Wired for Sou                                                                                                                        | und                                                            | Room Information                                                     |                                      |                                                                |  |  |
| Utilities:<br>Room<br>2pc Bathroom                         | Closet(s),Wired for Sou                                                                                                                        | Dimensions                                                     | Room Information                                                     | Level                                | Dimensions                                                     |  |  |
| Utilities:<br>Room<br>Ppc Bathroom<br>Dining Room          | Closet(s),Wired for Sou<br>Level<br>Main                                                                                                       | Dimensions<br>28`2" x 18`7"                                    | Room Information<br>Room<br><b>Breakfast Nook</b>                    | Level<br>Main                        | Dimensions<br>42`1" x 29`0"                                    |  |  |
| Jtilities:<br>Room<br>Ppc Bathroom<br>Dining Room<br>Foyer | Closet(s),Wired for Sou<br>Level<br>Main<br>Main                                                                                               | Dimensions<br>28`2" x 18`7"<br>56`7" x 41`3"                   | Room Information<br>Room<br>Breakfast Nook<br>Family Room            | <u>Level</u><br>Main<br>Main         | Dimensions<br>42`1" x 29`0"<br>51`1" x 55`3"                   |  |  |
|                                                            | Closet(s),Wired for Sou<br>Level<br>Main<br>Main<br>Main<br>Main                                                                               | Dimensions<br>28`2" x 18`7"<br>56`7" x 41`3"<br>36`11" x 37`9" | Room Information<br>Room<br>Breakfast Nook<br>Family Room<br>Kitchen | <u>Level</u><br>Main<br>Main<br>Main | Dimensions<br>42`1" x 29`0"<br>51`1" x 55`3"<br>44`10" x 64`6" |  |  |

| Laundry<br>Walk-In Closet<br>Other<br>Bedroom<br>Game Room<br>Storage | Second<br>Second<br>Second<br>Basement<br>Basement<br>Basement<br>Basement<br>Basement                               | 38`7" x 35`3"<br>42`1" x 35`6"<br>42`1" x 23`3"<br>57`2" x 52`3"<br>37`9" x 22`5"<br>36`4" x 38`10"<br>96`9" x 61`9"<br>24`10" x 12`10"                    | Bedroom<br>Great Room<br>Bedroom - Primary<br>4pc Bathroom<br>Bedroom<br>Exercise Room<br>Storage<br>Furnace/Utility Room                                                                           | Second<br>Second<br>Second<br>Basement<br>Basement<br>Basement<br>Basement<br>Basement                                                                   | 39`8" x 40`5"<br>36`11" x 42`8"<br>48`11" x 65`1"<br>31`9" x 38`0"<br>42`8" x 41`7"<br>44`10" x 51`5"<br>18`1" x 38`3"<br>55`6" x 36`8"                                                                                                                                              |
|-----------------------------------------------------------------------|----------------------------------------------------------------------------------------------------------------------|------------------------------------------------------------------------------------------------------------------------------------------------------------|-----------------------------------------------------------------------------------------------------------------------------------------------------------------------------------------------------|----------------------------------------------------------------------------------------------------------------------------------------------------------|--------------------------------------------------------------------------------------------------------------------------------------------------------------------------------------------------------------------------------------------------------------------------------------|
| Wine Cellar                                                           | Basement                                                                                                             | 16`8" x 36`11"                                                                                                                                             |                                                                                                                                                                                                     | Buschiene                                                                                                                                                |                                                                                                                                                                                                                                                                                      |
|                                                                       |                                                                                                                      |                                                                                                                                                            | Legal/Tax/Financial                                                                                                                                                                                 |                                                                                                                                                          |                                                                                                                                                                                                                                                                                      |
| Title:<br>Fee Simple<br>Legal Desc:                                   | 4131GY                                                                                                               | Zoning:<br><b>R-C1</b>                                                                                                                                     |                                                                                                                                                                                                     |                                                                                                                                                          |                                                                                                                                                                                                                                                                                      |
| 2090. 2000.                                                           |                                                                                                                      |                                                                                                                                                            | Remarks                                                                                                                                                                                             |                                                                                                                                                          |                                                                                                                                                                                                                                                                                      |
|                                                                       | those who love to en<br>Chateau, this modern<br>your 11" wide foyer,<br>room featuring a 42"<br>double butler pantry | tertain. There are a total of 6 bdrm<br>n home has been meticulously desig<br>3-tiered 10' coffered ceiling with sky<br>fireplace & huge picture window. T | & 5 bathrooms making it ideal for th<br>ned. You will immediately appreciat<br>ylight and double diamond chandelin<br>ne dining room is elegant & sophisti<br>. The bright chef inspired kitchen sh | nose looking to accommoda<br>e the level of detail & quali<br>er. The white oak floors are<br>icated with a Swarovski cry<br>nines with custom cabinetry | sq.ft. home is a perfect fit for families &<br>te a larger family. Inspired by a French<br>ty craftsmanship. Welcome your guests to<br>exquisite & flow beautifully into your living<br>stal chandelier & convenient walk-through<br>, a 9X5 island, incredible storage, full height |