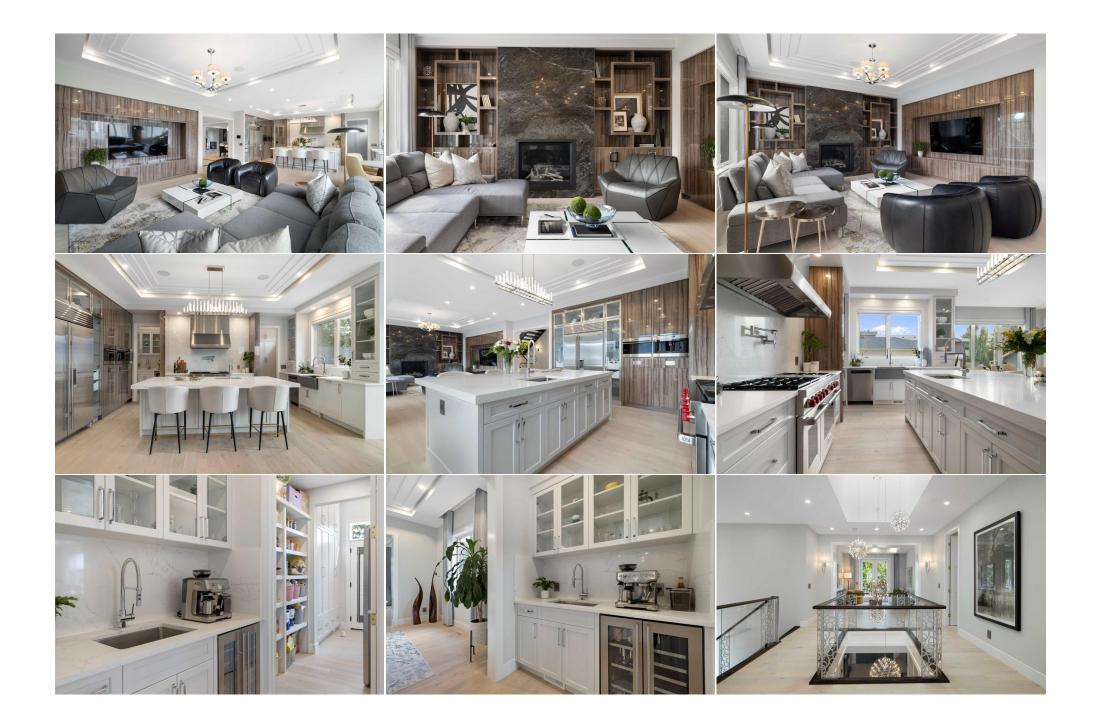

| Laundry<br>Walk-In Closet<br>Other<br>Bedroom<br>Game Room<br>Storage | Second<br>Second<br>Second<br>Basement<br>Basement<br>Basement<br>Basement<br>Basement                               | 38`7" x 35`3"<br>42`1" x 35`6"<br>42`1" x 23`3"<br>57`2" x 52`3"<br>37`9" x 22`5"<br>36`4" x 38`10"<br>96`9" x 61`9"<br>24`10" x 12`10"                    | Bedroom<br>Great Room<br>Bedroom - Primary<br>4pc Bathroom<br>Bedroom<br>Exercise Room<br>Storage<br>Furnace/Utility Room                                                                           | Second<br>Second<br>Second<br>Basement<br>Basement<br>Basement<br>Basement<br>Basement                                                                   | 39`8" x 40`5"<br>36`11" x 42`8"<br>48`11" x 65`1"<br>31`9" x 38`0"<br>42`8" x 41`7"<br>44`10" x 51`5"<br>18`1" x 38`3"<br>55`6" x 36`8"                                                                                                                                              |
|-----------------------------------------------------------------------|----------------------------------------------------------------------------------------------------------------------|------------------------------------------------------------------------------------------------------------------------------------------------------------|-----------------------------------------------------------------------------------------------------------------------------------------------------------------------------------------------------|----------------------------------------------------------------------------------------------------------------------------------------------------------|--------------------------------------------------------------------------------------------------------------------------------------------------------------------------------------------------------------------------------------------------------------------------------------|
| Wine Cellar                                                           | Basement                                                                                                             | 16`8" x 36`11"                                                                                                                                             |                                                                                                                                                                                                     | Buschiene                                                                                                                                                |                                                                                                                                                                                                                                                                                      |
|                                                                       |                                                                                                                      |                                                                                                                                                            | Legal/Tax/Financial                                                                                                                                                                                 |                                                                                                                                                          |                                                                                                                                                                                                                                                                                      |
| Title:<br>Fee Simple<br>Legal Desc:                                   | 4131GY                                                                                                               | Zoning:<br><b>R-C1</b>                                                                                                                                     |                                                                                                                                                                                                     |                                                                                                                                                          |                                                                                                                                                                                                                                                                                      |
| 2090. 2000.                                                           |                                                                                                                      |                                                                                                                                                            | Remarks                                                                                                                                                                                             |                                                                                                                                                          |                                                                                                                                                                                                                                                                                      |
|                                                                       | those who love to en<br>Chateau, this modern<br>your 11" wide foyer,<br>room featuring a 42"<br>double butler pantry | tertain. There are a total of 6 bdrm<br>n home has been meticulously desig<br>3-tiered 10' coffered ceiling with sky<br>fireplace & huge picture window. T | & 5 bathrooms making it ideal for th<br>ned. You will immediately appreciat<br>ylight and double diamond chandelin<br>ne dining room is elegant & sophisti<br>. The bright chef inspired kitchen sh | nose looking to accommoda<br>e the level of detail & quali<br>er. The white oak floors are<br>icated with a Swarovski cry<br>nines with custom cabinetry | sq.ft. home is a perfect fit for families &<br>te a larger family. Inspired by a French<br>ty craftsmanship. Welcome your guests to<br>exquisite & flow beautifully into your living<br>stal chandelier & convenient walk-through<br>, a 9X5 island, incredible storage, full height |