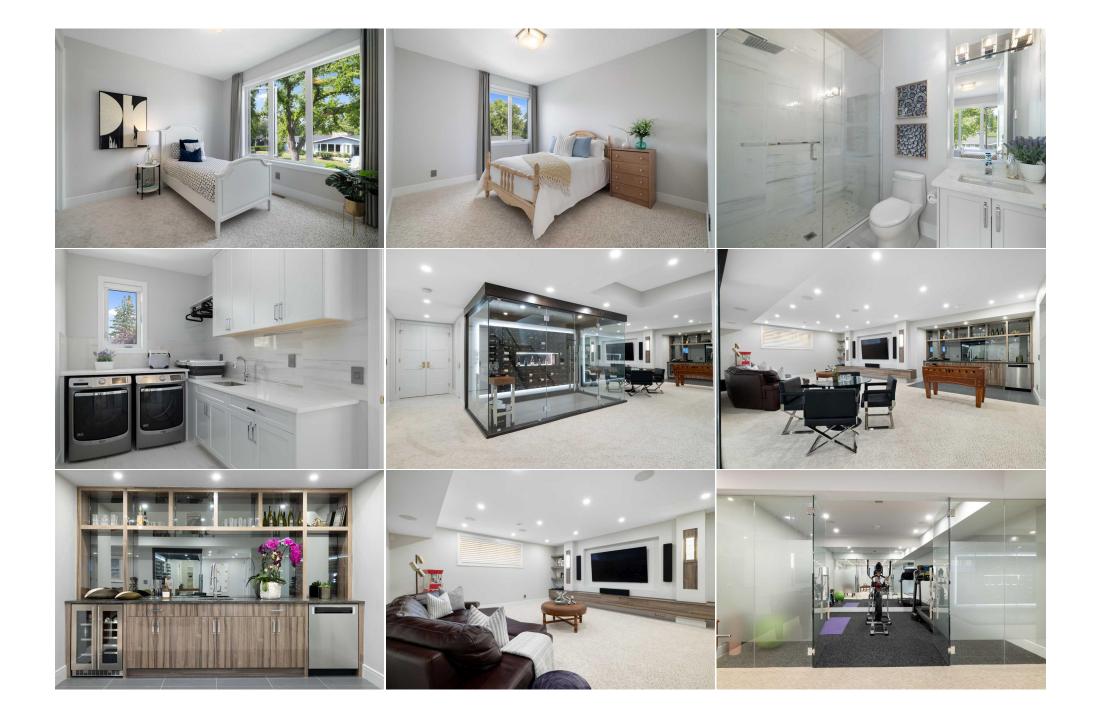

| Laundry<br>Walk-In Closet<br>Other<br>Bedroom<br>Game Room<br>Storage | Second<br>Second<br>Second<br>Basement<br>Basement<br>Basement<br>Basement<br>Basement                               | 38`7" x 35`3"<br>42`1" x 35`6"<br>42`1" x 23`3"<br>57`2" x 52`3"<br>37`9" x 22`5"<br>36`4" x 38`10"<br>96`9" x 61`9"<br>24`10" x 12`10"                    | Bedroom<br>Great Room<br>Bedroom - Primary<br>4pc Bathroom<br>Bedroom<br>Exercise Room<br>Storage<br>Furnace/Utility Room                                                                           | Second<br>Second<br>Second<br>Basement<br>Basement<br>Basement<br>Basement<br>Basement                                                                   | 39`8" x 40`5"<br>36`11" x 42`8"<br>48`11" x 65`1"<br>31`9" x 38`0"<br>42`8" x 41`7"<br>44`10" x 51`5"<br>18`1" x 38`3"<br>55`6" x 36`8"                                                                                                                                              |
|-----------------------------------------------------------------------|----------------------------------------------------------------------------------------------------------------------|------------------------------------------------------------------------------------------------------------------------------------------------------------|-----------------------------------------------------------------------------------------------------------------------------------------------------------------------------------------------------|----------------------------------------------------------------------------------------------------------------------------------------------------------|--------------------------------------------------------------------------------------------------------------------------------------------------------------------------------------------------------------------------------------------------------------------------------------|
| Wine Cellar                                                           | Basement                                                                                                             | 16`8" x 36`11"                                                                                                                                             |                                                                                                                                                                                                     | Buschiene                                                                                                                                                |                                                                                                                                                                                                                                                                                      |
|                                                                       |                                                                                                                      |                                                                                                                                                            | Legal/Tax/Financial                                                                                                                                                                                 |                                                                                                                                                          |                                                                                                                                                                                                                                                                                      |
| Title:<br>Fee Simple<br>Legal Desc:                                   | 4131GY                                                                                                               | Zoning:<br><b>R-C1</b>                                                                                                                                     |                                                                                                                                                                                                     |                                                                                                                                                          |                                                                                                                                                                                                                                                                                      |
| 2090. 2000.                                                           |                                                                                                                      |                                                                                                                                                            | Remarks                                                                                                                                                                                             |                                                                                                                                                          |                                                                                                                                                                                                                                                                                      |
|                                                                       | those who love to en<br>Chateau, this modern<br>your 11" wide foyer,<br>room featuring a 42"<br>double butler pantry | tertain. There are a total of 6 bdrm<br>n home has been meticulously desig<br>3-tiered 10' coffered ceiling with sky<br>fireplace & huge picture window. T | & 5 bathrooms making it ideal for th<br>ned. You will immediately appreciat<br>ylight and double diamond chandelin<br>ne dining room is elegant & sophisti<br>. The bright chef inspired kitchen sh | nose looking to accommoda<br>e the level of detail & quali<br>er. The white oak floors are<br>icated with a Swarovski cry<br>nines with custom cabinetry | sq.ft. home is a perfect fit for families &<br>te a larger family. Inspired by a French<br>ty craftsmanship. Welcome your guests to<br>exquisite & flow beautifully into your living<br>stal chandelier & convenient walk-through<br>, a 9X5 island, incredible storage, full height |