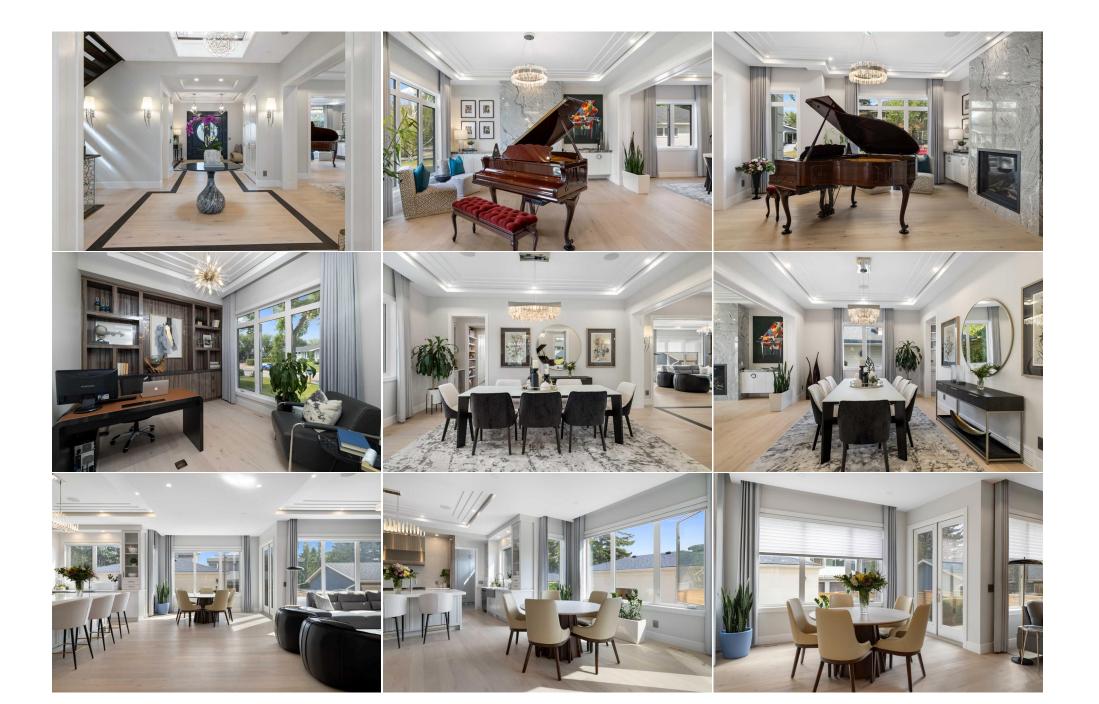

| Laundry<br>Walk-In Closet<br>Other<br>Bedroom<br>Game Room<br>Storage | Second<br>Second<br>Second<br>Basement<br>Basement<br>Basement<br>Basement<br>Basement                               | 38`7" x 35`3"<br>42`1" x 35`6"<br>42`1" x 23`3"<br>57`2" x 52`3"<br>37`9" x 22`5"<br>36`4" x 38`10"<br>96`9" x 61`9"<br>24`10" x 12`10"                    | Bedroom<br>Great Room<br>Bedroom - Primary<br>4pc Bathroom<br>Bedroom<br>Exercise Room<br>Storage<br>Furnace/Utility Room                                                                           | Second<br>Second<br>Second<br>Basement<br>Basement<br>Basement<br>Basement<br>Basement                                                                   | 39`8" x 40`5"<br>36`11" x 42`8"<br>48`11" x 65`1"<br>31`9" x 38`0"<br>42`8" x 41`7"<br>44`10" x 51`5"<br>18`1" x 38`3"<br>55`6" x 36`8"                                                                                                                                              |
|-----------------------------------------------------------------------|----------------------------------------------------------------------------------------------------------------------|------------------------------------------------------------------------------------------------------------------------------------------------------------|-----------------------------------------------------------------------------------------------------------------------------------------------------------------------------------------------------|----------------------------------------------------------------------------------------------------------------------------------------------------------|--------------------------------------------------------------------------------------------------------------------------------------------------------------------------------------------------------------------------------------------------------------------------------------|
| Wine Cellar                                                           | Basement                                                                                                             | 16`8" x 36`11"                                                                                                                                             |                                                                                                                                                                                                     | Buschiene                                                                                                                                                |                                                                                                                                                                                                                                                                                      |
|                                                                       |                                                                                                                      |                                                                                                                                                            | Legal/Tax/Financial                                                                                                                                                                                 |                                                                                                                                                          |                                                                                                                                                                                                                                                                                      |
| Title:<br>Fee Simple<br>Legal Desc:                                   | 4131GY                                                                                                               | Zoning:<br><b>R-C1</b>                                                                                                                                     |                                                                                                                                                                                                     |                                                                                                                                                          |                                                                                                                                                                                                                                                                                      |
| 2090. 2000.                                                           |                                                                                                                      |                                                                                                                                                            | Remarks                                                                                                                                                                                             |                                                                                                                                                          |                                                                                                                                                                                                                                                                                      |
|                                                                       | those who love to en<br>Chateau, this modern<br>your 11" wide foyer,<br>room featuring a 42"<br>double butler pantry | tertain. There are a total of 6 bdrm<br>n home has been meticulously desig<br>3-tiered 10' coffered ceiling with sky<br>fireplace & huge picture window. T | & 5 bathrooms making it ideal for th<br>ned. You will immediately appreciat<br>ylight and double diamond chandelin<br>ne dining room is elegant & sophisti<br>. The bright chef inspired kitchen sh | nose looking to accommoda<br>e the level of detail & quali<br>er. The white oak floors are<br>icated with a Swarovski cry<br>nines with custom cabinetry | sq.ft. home is a perfect fit for families &<br>te a larger family. Inspired by a French<br>ty craftsmanship. Welcome your guests to<br>exquisite & flow beautifully into your living<br>stal chandelier & convenient walk-through<br>, a 9X5 island, incredible storage, full height |