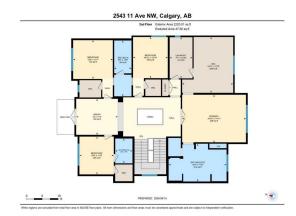

| neral Information  | <u>1</u>                                                         |                   |           | DOM           |           |  |
|--------------------|------------------------------------------------------------------|-------------------|-----------|---------------|-----------|--|
| р Туре:            | Residential                                                      |                   |           | 170           |           |  |
| Туре:              | Detached                                                         |                   |           | <u>Layout</u> |           |  |
| /Town:             | Calgary                                                          | Finished Floor Ar | <u>ea</u> | Beds:         | 6 (4 2 )  |  |
| r Built:           | 2022                                                             | Abv Sqft:         | 4,419     | Baths:        | 4.5 (4 1) |  |
| <u>Information</u> |                                                                  | Low Sqft:         |           | Style:        | 2 Storey  |  |
| Sz Ar:             | 6,705 sqft                                                       | Ttl Sqft:         | 4,419     |               |           |  |
| Shape:             |                                                                  |                   |           | Parking       |           |  |
|                    |                                                                  |                   |           | Ttl Park:     | 3         |  |
|                    |                                                                  |                   |           | Garage Sz:    | 3         |  |
| ess:               |                                                                  |                   |           |               |           |  |
| Feat:              | Back Lane,Back Yard,Front Yard,Landscaped,Underground Sprinklers |                   |           |               |           |  |
| k Feat:            | On Street, Triple                                                | Garage Detached   |           |               |           |  |

Utilities and Features

| Roof:                                                      | Asphalt Shingle                                                                                                                                |                                                                | Construction:                                                        |                                      |                                                                |  |  |
|------------------------------------------------------------|------------------------------------------------------------------------------------------------------------------------------------------------|----------------------------------------------------------------|----------------------------------------------------------------------|--------------------------------------|----------------------------------------------------------------|--|--|
| Heating:                                                   | Forced Air,Natural Gas                                                                                                                         |                                                                | Stucco                                                               | Stucco<br>Flooring:                  |                                                                |  |  |
| Sewer:                                                     |                                                                                                                                                |                                                                | Flooring:                                                            |                                      |                                                                |  |  |
| Ext Feat:                                                  | Balcony,BBQ gas line,Private Yard                                                                                                              |                                                                | Carpet, Hardwood, Tile                                               |                                      |                                                                |  |  |
|                                                            |                                                                                                                                                |                                                                | Water Source:<br>Fnd/Bsmt:                                           |                                      |                                                                |  |  |
|                                                            |                                                                                                                                                |                                                                |                                                                      |                                      |                                                                |  |  |
|                                                            |                                                                                                                                                |                                                                | Poured Concrete                                                      | Poured Concrete                      |                                                                |  |  |
| Kitchen Appl:                                              | Bar Fridge,Built-In Gas Range,Built-In Oven,Central Air Conditioner,Dishwasher,Dryer,Microwave,Range Hood,Refrigerator,Washer,Window Coverings |                                                                |                                                                      |                                      |                                                                |  |  |
| nt Coot.                                                   |                                                                                                                                                |                                                                | www.Kitahan Jalawal Owan Flaamulan                                   | Chullacht/a) Cmart Llama Ca          | aking Tub Vaultad Calling(a) Walk In                           |  |  |
| ni real:                                                   | Built-in Features,Chan                                                                                                                         | delier,Closet Organizers,High Ceili                            | ings,Kitchen Island,Open Floorplar                                   | i,Skylight(S),Smart Home,So          | aking Tub, vaulted Celling(S), walk-in                         |  |  |
| Int Feat:                                                  | Built-in Features,Chan<br>Closet(s),Wired for So                                                                                               |                                                                | ings, Kitchen Island, Open Floorplan                                 | i,Skylight(S),Smart Home,So          | aking Tub, vaulted Celling(S), walk-in                         |  |  |
| Utilities:                                                 |                                                                                                                                                |                                                                | ngs,Kitchen Island,Open Floorplar                                    | i, skylight(s), smart nome, so       | aking Tub,vauited Ceiling(s),waik-in                           |  |  |
|                                                            |                                                                                                                                                |                                                                | Room Information                                                     | i, skylight(s), smart nome, so       | aking Tub, vauited Celling(s), waik-in                         |  |  |
| Jtilities:                                                 |                                                                                                                                                |                                                                |                                                                      | Level                                | Dimensions                                                     |  |  |
| Utilities:                                                 | Closet(s),Wired for Sou                                                                                                                        | und                                                            | Room Information                                                     |                                      |                                                                |  |  |
| Utilities:<br>Room<br>2pc Bathroom                         | Closet(s),Wired for Sou                                                                                                                        | Dimensions                                                     | Room Information                                                     | Level                                | Dimensions                                                     |  |  |
| Utilities:<br>Room<br>Ppc Bathroom<br>Dining Room          | Closet(s),Wired for Sou<br>Level<br>Main                                                                                                       | Dimensions<br>28`2" x 18`7"                                    | Room Information<br>Room<br><b>Breakfast Nook</b>                    | Level<br>Main                        | Dimensions<br>42`1" x 29`0"                                    |  |  |
| Jtilities:<br>Room<br>Ppc Bathroom<br>Dining Room<br>Foyer | Closet(s),Wired for Sou<br>Level<br>Main<br>Main                                                                                               | Dimensions<br>28`2" x 18`7"<br>56`7" x 41`3"                   | Room Information<br>Room<br>Breakfast Nook<br>Family Room            | <u>Level</u><br>Main<br>Main         | Dimensions<br>42`1" x 29`0"<br>51`1" x 55`3"                   |  |  |
|                                                            | Closet(s),Wired for Sou<br>Level<br>Main<br>Main<br>Main<br>Main                                                                               | Dimensions<br>28`2" x 18`7"<br>56`7" x 41`3"<br>36`11" x 37`9" | Room Information<br>Room<br>Breakfast Nook<br>Family Room<br>Kitchen | <u>Level</u><br>Main<br>Main<br>Main | Dimensions<br>42`1" x 29`0"<br>51`1" x 55`3"<br>44`10" x 64`6" |  |  |

| Laundry<br>Walk-In Closet<br>Other<br>Bedroom<br>Game Room<br>Storage | Second<br>Second<br>Second<br>Basement<br>Basement<br>Basement<br>Basement<br>Basement                               | 38`7" x 35`3"<br>42`1" x 35`6"<br>42`1" x 23`3"<br>57`2" x 52`3"<br>37`9" x 22`5"<br>36`4" x 38`10"<br>96`9" x 61`9"<br>24`10" x 12`10"                    | Bedroom<br>Great Room<br>Bedroom - Primary<br>4pc Bathroom<br>Bedroom<br>Exercise Room<br>Storage<br>Furnace/Utility Room                                                                           | Second<br>Second<br>Second<br>Basement<br>Basement<br>Basement<br>Basement<br>Basement                                                                   | 39`8" x 40`5"<br>36`11" x 42`8"<br>48`11" x 65`1"<br>31`9" x 38`0"<br>42`8" x 41`7"<br>44`10" x 51`5"<br>18`1" x 38`3"<br>55`6" x 36`8"                                                                                                                                              |
|-----------------------------------------------------------------------|----------------------------------------------------------------------------------------------------------------------|------------------------------------------------------------------------------------------------------------------------------------------------------------|-----------------------------------------------------------------------------------------------------------------------------------------------------------------------------------------------------|----------------------------------------------------------------------------------------------------------------------------------------------------------|--------------------------------------------------------------------------------------------------------------------------------------------------------------------------------------------------------------------------------------------------------------------------------------|
| Wine Cellar                                                           | Basement                                                                                                             | 16`8" x 36`11"                                                                                                                                             |                                                                                                                                                                                                     | Buschiene                                                                                                                                                |                                                                                                                                                                                                                                                                                      |
|                                                                       |                                                                                                                      |                                                                                                                                                            | Legal/Tax/Financial                                                                                                                                                                                 |                                                                                                                                                          |                                                                                                                                                                                                                                                                                      |
| Title:<br>Fee Simple<br>Legal Desc:                                   | 4131GY                                                                                                               | Zoning:<br><b>R-C1</b>                                                                                                                                     |                                                                                                                                                                                                     |                                                                                                                                                          |                                                                                                                                                                                                                                                                                      |
| 2090. 2000.                                                           |                                                                                                                      |                                                                                                                                                            | Remarks                                                                                                                                                                                             |                                                                                                                                                          |                                                                                                                                                                                                                                                                                      |
|                                                                       | those who love to en<br>Chateau, this modern<br>your 11" wide foyer,<br>room featuring a 42"<br>double butler pantry | tertain. There are a total of 6 bdrm<br>n home has been meticulously desig<br>3-tiered 10' coffered ceiling with sky<br>fireplace & huge picture window. T | & 5 bathrooms making it ideal for th<br>ned. You will immediately appreciat<br>ylight and double diamond chandelin<br>ne dining room is elegant & sophisti<br>. The bright chef inspired kitchen sh | nose looking to accommoda<br>e the level of detail & quali<br>er. The white oak floors are<br>icated with a Swarovski cry<br>nines with custom cabinetry | sq.ft. home is a perfect fit for families &<br>te a larger family. Inspired by a French<br>ty craftsmanship. Welcome your guests to<br>exquisite & flow beautifully into your living<br>stal chandelier & convenient walk-through<br>, a 9X5 island, incredible storage, full height |