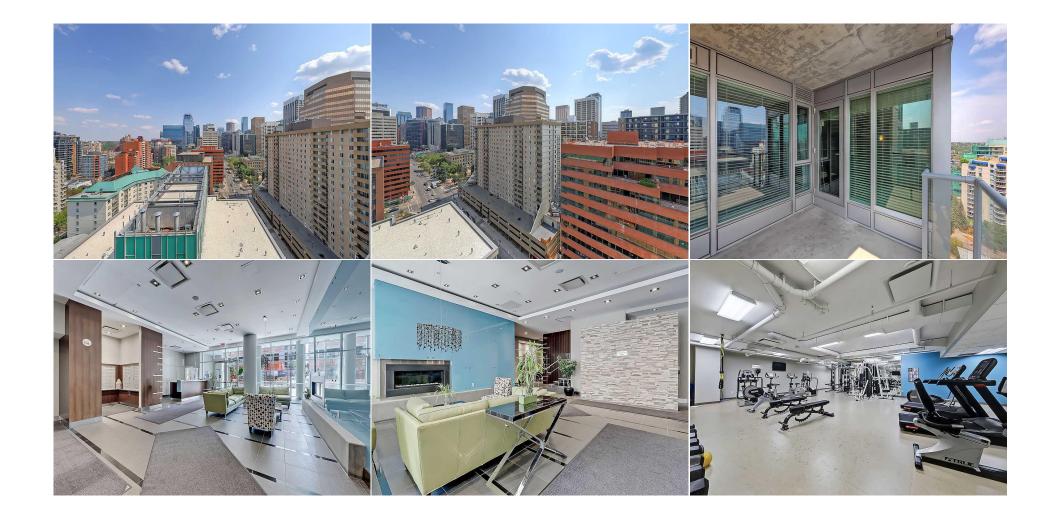

| \$640                                           |                                                                                                                                                                                                | <b>Fee Simple</b><br>Fee Freq:<br><b>Monthly</b>                                                                                                                                                                                                                                          | DC (pre 1P2007)                                                                                                                                                                                                                                                                                                                                                                                                                                                                                                                                                                                                                                                                                                                                                                                                 |
|-------------------------------------------------|------------------------------------------------------------------------------------------------------------------------------------------------------------------------------------------------|-------------------------------------------------------------------------------------------------------------------------------------------------------------------------------------------------------------------------------------------------------------------------------------------|-----------------------------------------------------------------------------------------------------------------------------------------------------------------------------------------------------------------------------------------------------------------------------------------------------------------------------------------------------------------------------------------------------------------------------------------------------------------------------------------------------------------------------------------------------------------------------------------------------------------------------------------------------------------------------------------------------------------------------------------------------------------------------------------------------------------|
| Legal Desc:                                     | 1011382                                                                                                                                                                                        | R                                                                                                                                                                                                                                                                                         | marks                                                                                                                                                                                                                                                                                                                                                                                                                                                                                                                                                                                                                                                                                                                                                                                                           |
| Pub Rmks:<br>Inclusions:<br>Property Listed By: | Park, the Bow River pathway<br>upgrades: lighting, in-ceiling<br>w/ under-cabinet lighting, a<br>this condo offers elevated co<br>walkthrough closet & cheate<br>in ceiling speakers & a wall- | ys, & the Peace Bridge. This 17th flo<br>g speakers, wall feature, & a wider h<br>full-height pantry, granite counters<br>eilings, floor-to-ceiling windows, eng<br>er door access to the tiled 4-piece ba<br>mounted TV. Building features & am<br>ity. You are not only steps to the Bo | bed / 1 bath condo soaring high above Eau Claire's West End, w/ direct access to Prince's Island<br>or condo is located on Solaire's exclusive Bedouin Suites floor which includes executive hallway<br>allway. The unit itself offers contemporary luxury, including full-height European kitchen cabinets<br>& a breakfast bar, plus upgraded appliances (including Bosch oven & dishwasher). Open concept,<br>ineered hardwood floors, & a modern gas fireplace. French doors lead to the bedroom w/<br>throom. For the tech savvy, there's an eco-friendly thermostat w/ motion sensor & timer, plus built-<br>enities include: concrete construction, friendly concierge desk, stylish lobby w/ gas fireplace, & a<br>w River, but to local eateries, shopping, downtown businesses, Kensington, and more! |