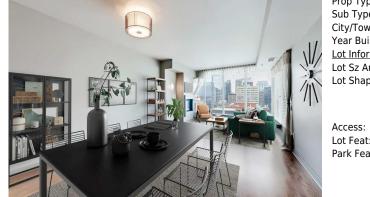

| \$640                                           |                                                                                                                                                                                                | <b>Fee Simple</b><br>Fee Freq:<br><b>Monthly</b>                                                                                                                                                                                                                                          | DC (pre 1P2007)                                                                                                                                                                                                                                                                                                                                                                                                                                                                                                                                                                                                                                                                                                                                                                                                 |
|-------------------------------------------------|------------------------------------------------------------------------------------------------------------------------------------------------------------------------------------------------|-------------------------------------------------------------------------------------------------------------------------------------------------------------------------------------------------------------------------------------------------------------------------------------------|-----------------------------------------------------------------------------------------------------------------------------------------------------------------------------------------------------------------------------------------------------------------------------------------------------------------------------------------------------------------------------------------------------------------------------------------------------------------------------------------------------------------------------------------------------------------------------------------------------------------------------------------------------------------------------------------------------------------------------------------------------------------------------------------------------------------|
| Legal Desc:                                     | 1011382                                                                                                                                                                                        | R                                                                                                                                                                                                                                                                                         | marks                                                                                                                                                                                                                                                                                                                                                                                                                                                                                                                                                                                                                                                                                                                                                                                                           |
| Pub Rmks:<br>Inclusions:<br>Property Listed By: | Park, the Bow River pathway<br>upgrades: lighting, in-ceiling<br>w/ under-cabinet lighting, a<br>this condo offers elevated co<br>walkthrough closet & cheate<br>in ceiling speakers & a wall- | ys, & the Peace Bridge. This 17th flo<br>g speakers, wall feature, & a wider h<br>full-height pantry, granite counters<br>eilings, floor-to-ceiling windows, eng<br>er door access to the tiled 4-piece ba<br>mounted TV. Building features & am<br>ity. You are not only steps to the Bo | bed / 1 bath condo soaring high above Eau Claire's West End, w/ direct access to Prince's Island<br>or condo is located on Solaire's exclusive Bedouin Suites floor which includes executive hallway<br>allway. The unit itself offers contemporary luxury, including full-height European kitchen cabinets<br>& a breakfast bar, plus upgraded appliances (including Bosch oven & dishwasher). Open concept,<br>ineered hardwood floors, & a modern gas fireplace. French doors lead to the bedroom w/<br>throom. For the tech savvy, there's an eco-friendly thermostat w/ motion sensor & timer, plus built-<br>enities include: concrete construction, friendly concierge desk, stylish lobby w/ gas fireplace, & a<br>w River, but to local eateries, shopping, downtown businesses, Kensington, and more! |