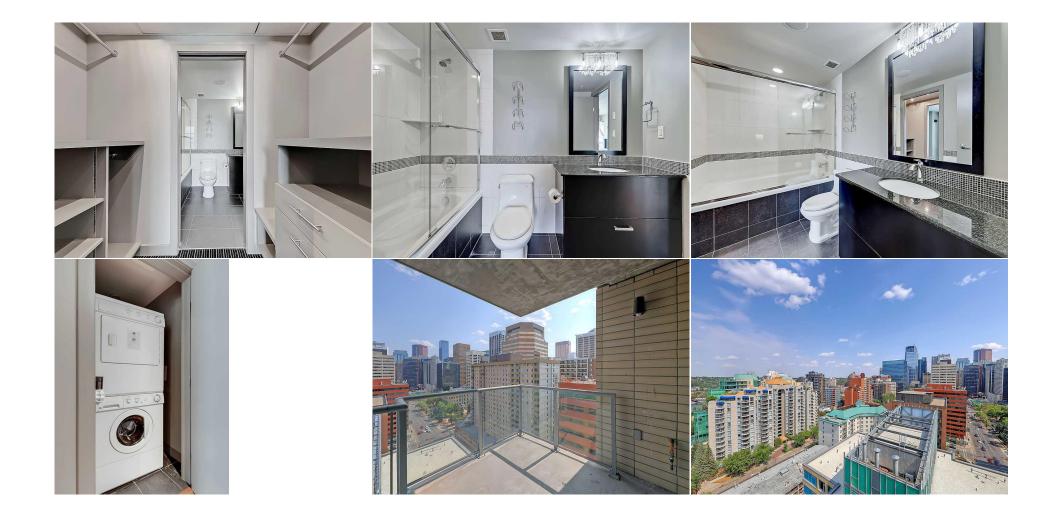

| \$640                                           |                                                                                                                                                                                                | <b>Fee Simple</b><br>Fee Freq:<br><b>Monthly</b>                                                                                                                                                                                                                                          | DC (pre 1P2007)                                                                                                                                                                                                                                                                                                                                                                                                                                                                                                                                                                                                                                                                                                                                                                                                 |
|-------------------------------------------------|------------------------------------------------------------------------------------------------------------------------------------------------------------------------------------------------|-------------------------------------------------------------------------------------------------------------------------------------------------------------------------------------------------------------------------------------------------------------------------------------------|-----------------------------------------------------------------------------------------------------------------------------------------------------------------------------------------------------------------------------------------------------------------------------------------------------------------------------------------------------------------------------------------------------------------------------------------------------------------------------------------------------------------------------------------------------------------------------------------------------------------------------------------------------------------------------------------------------------------------------------------------------------------------------------------------------------------|
| Legal Desc:                                     | 1011382                                                                                                                                                                                        | R                                                                                                                                                                                                                                                                                         | marks                                                                                                                                                                                                                                                                                                                                                                                                                                                                                                                                                                                                                                                                                                                                                                                                           |
| Pub Rmks:<br>Inclusions:<br>Property Listed By: | Park, the Bow River pathway<br>upgrades: lighting, in-ceiling<br>w/ under-cabinet lighting, a<br>this condo offers elevated co<br>walkthrough closet & cheate<br>in ceiling speakers & a wall- | ys, & the Peace Bridge. This 17th flo<br>g speakers, wall feature, & a wider h<br>full-height pantry, granite counters<br>eilings, floor-to-ceiling windows, eng<br>er door access to the tiled 4-piece ba<br>mounted TV. Building features & am<br>ity. You are not only steps to the Bo | bed / 1 bath condo soaring high above Eau Claire's West End, w/ direct access to Prince's Island<br>or condo is located on Solaire's exclusive Bedouin Suites floor which includes executive hallway<br>allway. The unit itself offers contemporary luxury, including full-height European kitchen cabinets<br>& a breakfast bar, plus upgraded appliances (including Bosch oven & dishwasher). Open concept,<br>ineered hardwood floors, & a modern gas fireplace. French doors lead to the bedroom w/<br>throom. For the tech savvy, there's an eco-friendly thermostat w/ motion sensor & timer, plus built-<br>enities include: concrete construction, friendly concierge desk, stylish lobby w/ gas fireplace, & a<br>w River, but to local eateries, shopping, downtown businesses, Kensington, and more! |