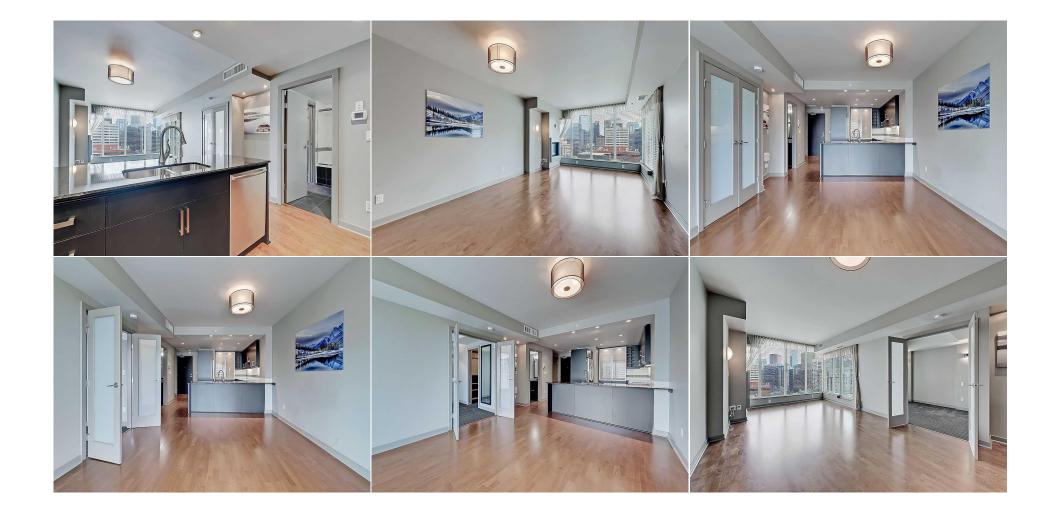

| \$640                                           |                                                                                                                                                                                                | <b>Fee Simple</b><br>Fee Freq:<br><b>Monthly</b>                                                                                                                                                                                                                                          | DC (pre 1P2007)                                                                                                                                                                                                                                                                                                                                                                                                                                                                                                                                                                                                                                                                                                                                                                                                 |
|-------------------------------------------------|------------------------------------------------------------------------------------------------------------------------------------------------------------------------------------------------|-------------------------------------------------------------------------------------------------------------------------------------------------------------------------------------------------------------------------------------------------------------------------------------------|-----------------------------------------------------------------------------------------------------------------------------------------------------------------------------------------------------------------------------------------------------------------------------------------------------------------------------------------------------------------------------------------------------------------------------------------------------------------------------------------------------------------------------------------------------------------------------------------------------------------------------------------------------------------------------------------------------------------------------------------------------------------------------------------------------------------|
| Legal Desc:                                     | 1011382                                                                                                                                                                                        | R                                                                                                                                                                                                                                                                                         | marks                                                                                                                                                                                                                                                                                                                                                                                                                                                                                                                                                                                                                                                                                                                                                                                                           |
| Pub Rmks:<br>Inclusions:<br>Property Listed By: | Park, the Bow River pathway<br>upgrades: lighting, in-ceiling<br>w/ under-cabinet lighting, a<br>this condo offers elevated co<br>walkthrough closet & cheate<br>in ceiling speakers & a wall- | ys, & the Peace Bridge. This 17th flo<br>g speakers, wall feature, & a wider h<br>full-height pantry, granite counters<br>eilings, floor-to-ceiling windows, eng<br>er door access to the tiled 4-piece ba<br>mounted TV. Building features & am<br>ity. You are not only steps to the Bo | bed / 1 bath condo soaring high above Eau Claire's West End, w/ direct access to Prince's Island<br>or condo is located on Solaire's exclusive Bedouin Suites floor which includes executive hallway<br>allway. The unit itself offers contemporary luxury, including full-height European kitchen cabinets<br>& a breakfast bar, plus upgraded appliances (including Bosch oven & dishwasher). Open concept,<br>ineered hardwood floors, & a modern gas fireplace. French doors lead to the bedroom w/<br>throom. For the tech savvy, there's an eco-friendly thermostat w/ motion sensor & timer, plus built-<br>enities include: concrete construction, friendly concierge desk, stylish lobby w/ gas fireplace, & a<br>w River, but to local eateries, shopping, downtown businesses, Kensington, and more! |