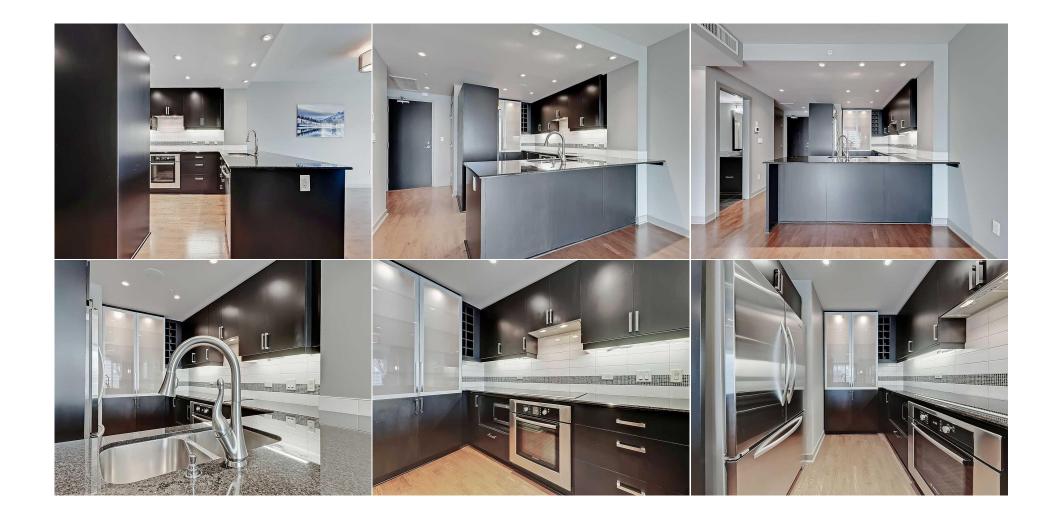

| \$640                                           |                                                                                                                                                                                                | <b>Fee Simple</b><br>Fee Freq:<br><b>Monthly</b>                                                                                                                                                                                                                                          | DC (pre 1P2007)                                                                                                                                                                                                                                                                                                                                                                                                                                                                                                                                                                                                                                                                                                                                                                                                 |
|-------------------------------------------------|------------------------------------------------------------------------------------------------------------------------------------------------------------------------------------------------|-------------------------------------------------------------------------------------------------------------------------------------------------------------------------------------------------------------------------------------------------------------------------------------------|-----------------------------------------------------------------------------------------------------------------------------------------------------------------------------------------------------------------------------------------------------------------------------------------------------------------------------------------------------------------------------------------------------------------------------------------------------------------------------------------------------------------------------------------------------------------------------------------------------------------------------------------------------------------------------------------------------------------------------------------------------------------------------------------------------------------|
| Legal Desc:                                     | 1011382                                                                                                                                                                                        | R                                                                                                                                                                                                                                                                                         | marks                                                                                                                                                                                                                                                                                                                                                                                                                                                                                                                                                                                                                                                                                                                                                                                                           |
| Pub Rmks:<br>Inclusions:<br>Property Listed By: | Park, the Bow River pathway<br>upgrades: lighting, in-ceiling<br>w/ under-cabinet lighting, a<br>this condo offers elevated co<br>walkthrough closet & cheate<br>in ceiling speakers & a wall- | ys, & the Peace Bridge. This 17th flo<br>g speakers, wall feature, & a wider h<br>full-height pantry, granite counters<br>eilings, floor-to-ceiling windows, eng<br>er door access to the tiled 4-piece ba<br>mounted TV. Building features & am<br>ity. You are not only steps to the Bo | bed / 1 bath condo soaring high above Eau Claire's West End, w/ direct access to Prince's Island<br>or condo is located on Solaire's exclusive Bedouin Suites floor which includes executive hallway<br>allway. The unit itself offers contemporary luxury, including full-height European kitchen cabinets<br>& a breakfast bar, plus upgraded appliances (including Bosch oven & dishwasher). Open concept,<br>ineered hardwood floors, & a modern gas fireplace. French doors lead to the bedroom w/<br>throom. For the tech savvy, there's an eco-friendly thermostat w/ motion sensor & timer, plus built-<br>enities include: concrete construction, friendly concierge desk, stylish lobby w/ gas fireplace, & a<br>w River, but to local eateries, shopping, downtown businesses, Kensington, and more! |