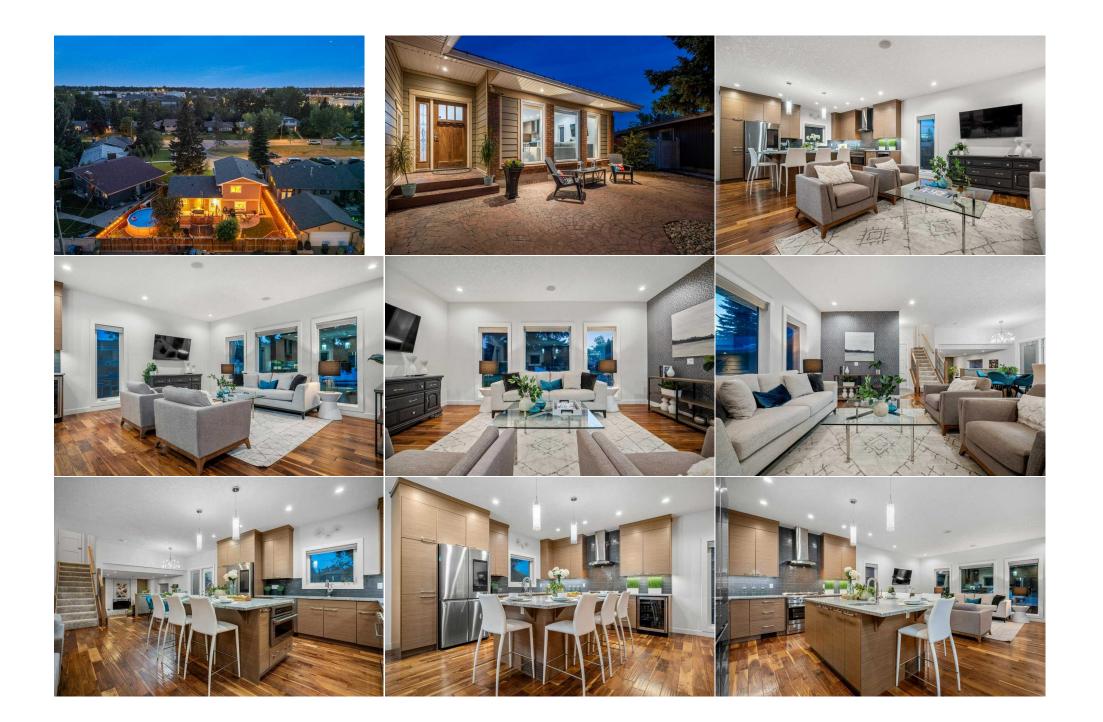

| Bedroom<br>3pc Ensuite bath<br>4pc Bathroom<br>Game Room | Upper<br>Upper<br>Upper<br>Lower                                                                                                                                                                                                                                                                                                                                                                                                                                | 9`4" x 8`10"<br>22`11" x 13`9"                                                                                                                                                                                                                                                                                                                                                                                                                                                                                                                                                                                                         | Laundry<br>Bedroom<br>Bedroom<br>4pc Bathroom<br>Legal/Tax/Financial                                                                                                                                                                                                                                                                                                                                                                                                                                                                                                                                                                                                            | Upper<br>Lower<br>Main<br>Lower                                                                                                                                                                                                                                                                                                                                                                                                                                                                                                                               | 5`3" x 6`6"<br>10`11" x 10`8"<br>9`1" x 9`11"                                                                                                                                                                                                                                                                                                                                                                                                                                                                                                                                                                                                                                                                                                                                                                                                                                   |
|----------------------------------------------------------|-----------------------------------------------------------------------------------------------------------------------------------------------------------------------------------------------------------------------------------------------------------------------------------------------------------------------------------------------------------------------------------------------------------------------------------------------------------------|----------------------------------------------------------------------------------------------------------------------------------------------------------------------------------------------------------------------------------------------------------------------------------------------------------------------------------------------------------------------------------------------------------------------------------------------------------------------------------------------------------------------------------------------------------------------------------------------------------------------------------------|---------------------------------------------------------------------------------------------------------------------------------------------------------------------------------------------------------------------------------------------------------------------------------------------------------------------------------------------------------------------------------------------------------------------------------------------------------------------------------------------------------------------------------------------------------------------------------------------------------------------------------------------------------------------------------|---------------------------------------------------------------------------------------------------------------------------------------------------------------------------------------------------------------------------------------------------------------------------------------------------------------------------------------------------------------------------------------------------------------------------------------------------------------------------------------------------------------------------------------------------------------|---------------------------------------------------------------------------------------------------------------------------------------------------------------------------------------------------------------------------------------------------------------------------------------------------------------------------------------------------------------------------------------------------------------------------------------------------------------------------------------------------------------------------------------------------------------------------------------------------------------------------------------------------------------------------------------------------------------------------------------------------------------------------------------------------------------------------------------------------------------------------------|
| Title:<br><b>Fee Simple</b><br>Legal Desc:               | 1426LK                                                                                                                                                                                                                                                                                                                                                                                                                                                          | Zoning:<br><b>R-C1</b>                                                                                                                                                                                                                                                                                                                                                                                                                                                                                                                                                                                                                 | Remarks                                                                                                                                                                                                                                                                                                                                                                                                                                                                                                                                                                                                                                                                         |                                                                                                                                                                                                                                                                                                                                                                                                                                                                                                                                                               |                                                                                                                                                                                                                                                                                                                                                                                                                                                                                                                                                                                                                                                                                                                                                                                                                                                                                 |
| Pub Rmks:<br>Inclusions:<br>Property Listed By:          | up coveted modern fea<br>completely renovated a<br>functionality, technolo<br>established or growing<br>centre island, smart st<br>feel that flows from roo<br>bath, and mudroom wi<br>ceilings continue on th<br>convenience of an upp<br>with a great rec room i<br>Everything was done to<br>every inch of drywall w<br>back, a large deck off t<br>with pool pump & filtra<br>spaces west of Bonave<br>Livingston School is just<br>distance to the lake wh | atures such as 9ft ceilings on both<br>and redesigned home has literally<br>ogy and building standards. This in<br>g families. The centre piece of the<br>corage solutions & state of the art,<br>om to room. The functional floorpl<br>ith custom built in cabinetry that lo<br>be spacious upper level with a king<br>the floor full laundry room. 2 more<br>including a projector and screen, a<br>o the highest standards: all plumb<br>was replaced. The exterior was over<br>the dining space, and a mature yan<br>ation system. The Lake Newell are<br>enture Dr in Lake Bonavista and La<br>st a short walk & the walkover acc | main and upper levels, an upper<br>"raised the roof" to bring togeth<br>credible 2 storey split floor plan<br>main level is the beautifully reno<br>stainless appliances. You'll love<br>an continues with a home office<br>eads to the heated, oversized att<br>size primary suite with walk-in of<br>spacious bedrooms & a beautiful<br>a large bedroom, a 4 piece main to<br>ing including sewer lines & back<br>erhauled with Hardie board concr<br>rd includes an apple tree. Enjoy y<br>a is well known for some of the n<br>ke Newell Green has one of them<br>tests to Southcentre Mall is at the<br>ating & sledding 365 days a yea<br>ary's premier lake community en | floor walk-in laundry room a<br>her the best of both worlds:<br>offers 2400+ square feet of<br>ovated kitchen which feature<br>how the living and dining sp<br>which can be used as a 5th k<br>tached garage with charging<br>closet and gorgeous 3 piece<br>main bathroom completes t<br>bath and a tall crawl space w<br>flow valve, electrical includi<br>rete siding, shingles, new do<br>your summers with a fantast<br>nicest & friendliest neighbour<br>directly in front of this well<br>end of the street. Multiples<br>ar! It's no wonder people wh | he and large lot but have been reluctant to give<br>and modern building materials & design? This<br>classic, timeless design and the best in<br>developed space & is an ideal plan for<br>es ample cabinets, leather granite counters,<br>paces provide defined areas but also an open<br>bedroom, tucked away near the elegant 1/2<br>g station for your electric vehicles. The 9ft<br>walk-in shower ensuite. Relish in the<br>this level. The lower level is bright & inviting<br>with plenty of storage or development potential.<br>ing the panel, new windows, new sub floors and<br>ors & new windows. Patios in the front and<br>tic above ground 18ft Swimming Pool complete<br>rs in Lake Bonavista. There are only 5 green<br>I situated east/west facing pie lot. Sam<br>schools, amenities, shopping & only a short<br>no come to this neighbourhood never want to |