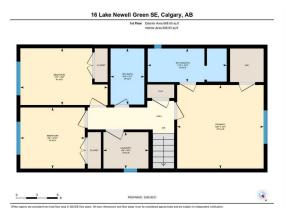

| neral Information | -           |                    |           | DOM           |                |
|-------------------|-------------|--------------------|-----------|---------------|----------------|
| р Туре:           | Residential |                    |           | 27            |                |
| о Туре:           | Detached    |                    |           | <u>Layout</u> |                |
| //Town:           | Calgary     | Finished Floor Are | <u>ea</u> | Beds:         | 5(41)          |
| ar Built:         | 1973        | Abv Sqft:          | 1,806     | Baths:        | 3.5 (3 1)      |
| Information       |             | Low Sqft:          |           | Style:        | 2 Storey Split |
| Sz Ar:            | 6,178 sqft  | Ttl Sqft:          | 1,806     |               |                |
| Shape:            |             |                    |           | Parking       |                |
|                   |             |                    |           |               | -              |
|                   |             |                    |           | Ttl Park:     | 4              |
|                   |             |                    |           | Garage Sz:    | 2              |
| ess.              |             |                    |           |               |                |

| Bedroom<br>3pc Ensuite bath<br>4pc Bathroom<br>Game Room | Upper<br>Upper<br>Upper<br>Lower                                                                                                                                                                                                                                                                                                                                                                                                                                | 9`4" x 8`10"<br>22`11" x 13`9"                                                                                                                                                                                                                                                                                                                                                                                                                                                                                                                                                                                                         | Laundry<br>Bedroom<br>Bedroom<br>4pc Bathroom<br>Legal/Tax/Financial                                                                                                                                                                                                                                                                                                                                                                                                                                                                                                                                                                                                            | Upper<br>Lower<br>Main<br>Lower                                                                                                                                                                                                                                                                                                                                                                                                                                                                                                                               | 5`3" x 6`6"<br>10`11" x 10`8"<br>9`1" x 9`11"                                                                                                                                                                                                                                                                                                                                                                                                                                                                                                                                                                                                                                                                                                                                                                                                                                   |
|----------------------------------------------------------|-----------------------------------------------------------------------------------------------------------------------------------------------------------------------------------------------------------------------------------------------------------------------------------------------------------------------------------------------------------------------------------------------------------------------------------------------------------------|----------------------------------------------------------------------------------------------------------------------------------------------------------------------------------------------------------------------------------------------------------------------------------------------------------------------------------------------------------------------------------------------------------------------------------------------------------------------------------------------------------------------------------------------------------------------------------------------------------------------------------------|---------------------------------------------------------------------------------------------------------------------------------------------------------------------------------------------------------------------------------------------------------------------------------------------------------------------------------------------------------------------------------------------------------------------------------------------------------------------------------------------------------------------------------------------------------------------------------------------------------------------------------------------------------------------------------|---------------------------------------------------------------------------------------------------------------------------------------------------------------------------------------------------------------------------------------------------------------------------------------------------------------------------------------------------------------------------------------------------------------------------------------------------------------------------------------------------------------------------------------------------------------|---------------------------------------------------------------------------------------------------------------------------------------------------------------------------------------------------------------------------------------------------------------------------------------------------------------------------------------------------------------------------------------------------------------------------------------------------------------------------------------------------------------------------------------------------------------------------------------------------------------------------------------------------------------------------------------------------------------------------------------------------------------------------------------------------------------------------------------------------------------------------------|
| Title:<br><b>Fee Simple</b><br>Legal Desc:               | 1426LK                                                                                                                                                                                                                                                                                                                                                                                                                                                          | Zoning:<br><b>R-C1</b>                                                                                                                                                                                                                                                                                                                                                                                                                                                                                                                                                                                                                 | Remarks                                                                                                                                                                                                                                                                                                                                                                                                                                                                                                                                                                                                                                                                         |                                                                                                                                                                                                                                                                                                                                                                                                                                                                                                                                                               |                                                                                                                                                                                                                                                                                                                                                                                                                                                                                                                                                                                                                                                                                                                                                                                                                                                                                 |
| Pub Rmks:<br>Inclusions:<br>Property Listed By:          | up coveted modern fea<br>completely renovated a<br>functionality, technolo<br>established or growing<br>centre island, smart st<br>feel that flows from roo<br>bath, and mudroom wi<br>ceilings continue on th<br>convenience of an upp<br>with a great rec room i<br>Everything was done to<br>every inch of drywall w<br>back, a large deck off t<br>with pool pump & filtra<br>spaces west of Bonave<br>Livingston School is just<br>distance to the lake wh | atures such as 9ft ceilings on both<br>and redesigned home has literally<br>ogy and building standards. This in<br>g families. The centre piece of the<br>corage solutions & state of the art,<br>om to room. The functional floorpl<br>ith custom built in cabinetry that lo<br>be spacious upper level with a king<br>the floor full laundry room. 2 more<br>including a projector and screen, a<br>o the highest standards: all plumb<br>was replaced. The exterior was over<br>the dining space, and a mature yan<br>ation system. The Lake Newell are<br>enture Dr in Lake Bonavista and La<br>st a short walk & the walkover acc | main and upper levels, an upper<br>"raised the roof" to bring togeth<br>credible 2 storey split floor plan<br>main level is the beautifully reno<br>stainless appliances. You'll love<br>an continues with a home office<br>eads to the heated, oversized att<br>size primary suite with walk-in of<br>spacious bedrooms & a beautiful<br>a large bedroom, a 4 piece main to<br>ing including sewer lines & back<br>erhauled with Hardie board concr<br>rd includes an apple tree. Enjoy y<br>a is well known for some of the n<br>ke Newell Green has one of them<br>tests to Southcentre Mall is at the<br>ating & sledding 365 days a yea<br>ary's premier lake community en | floor walk-in laundry room a<br>her the best of both worlds:<br>offers 2400+ square feet of<br>ovated kitchen which feature<br>how the living and dining sp<br>which can be used as a 5th k<br>tached garage with charging<br>closet and gorgeous 3 piece<br>main bathroom completes t<br>bath and a tall crawl space w<br>flow valve, electrical includi<br>rete siding, shingles, new do<br>your summers with a fantast<br>nicest & friendliest neighbour<br>directly in front of this well<br>end of the street. Multiples<br>ar! It's no wonder people wh | he and large lot but have been reluctant to give<br>and modern building materials & design? This<br>classic, timeless design and the best in<br>developed space & is an ideal plan for<br>es ample cabinets, leather granite counters,<br>paces provide defined areas but also an open<br>bedroom, tucked away near the elegant 1/2<br>g station for your electric vehicles. The 9ft<br>walk-in shower ensuite. Relish in the<br>this level. The lower level is bright & inviting<br>with plenty of storage or development potential.<br>ing the panel, new windows, new sub floors and<br>ors & new windows. Patios in the front and<br>tic above ground 18ft Swimming Pool complete<br>rs in Lake Bonavista. There are only 5 green<br>I situated east/west facing pie lot. Sam<br>schools, amenities, shopping & only a short<br>no come to this neighbourhood never want to |