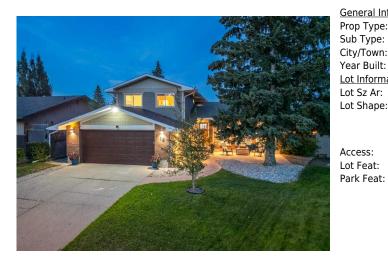

## 16 LAKE NEWELL Green, Calgary T2J 2L8

| MLS®#:  | A2157738 | Area:   | Lake Bonavista | Listing<br>Date: | 08/22/24       | List Price: <b>\$1,099,999</b> |
|---------|----------|---------|----------------|------------------|----------------|--------------------------------|
| Status: | Active   | County: | Calgary        | Change:          | -\$50k, 11-Sep | Association: Fort McMurray     |

| neral Information | -           |                    |           | DOM           |                |
|-------------------|-------------|--------------------|-----------|---------------|----------------|
| р Туре:           | Residential |                    |           | 27            |                |
| о Туре:           | Detached    |                    |           | <u>Layout</u> |                |
| //Town:           | Calgary     | Finished Floor Are | <u>ea</u> | Beds:         | 5(41)          |
| ar Built:         | 1973        | Abv Sqft:          | 1,806     | Baths:        | 3.5 (3 1)      |
| Information       |             | Low Sqft:          |           | Style:        | 2 Storey Split |
| Sz Ar:            | 6,178 sqft  | Ttl Sqft:          | 1,806     |               |                |
| Shape:            |             |                    |           | Parking       |                |
|                   |             |                    |           |               | -              |
|                   |             |                    |           | Ttl Park:     | 4              |
|                   |             |                    |           | Garage Sz:    | 2              |
| ess.              |             |                    |           |               |                |