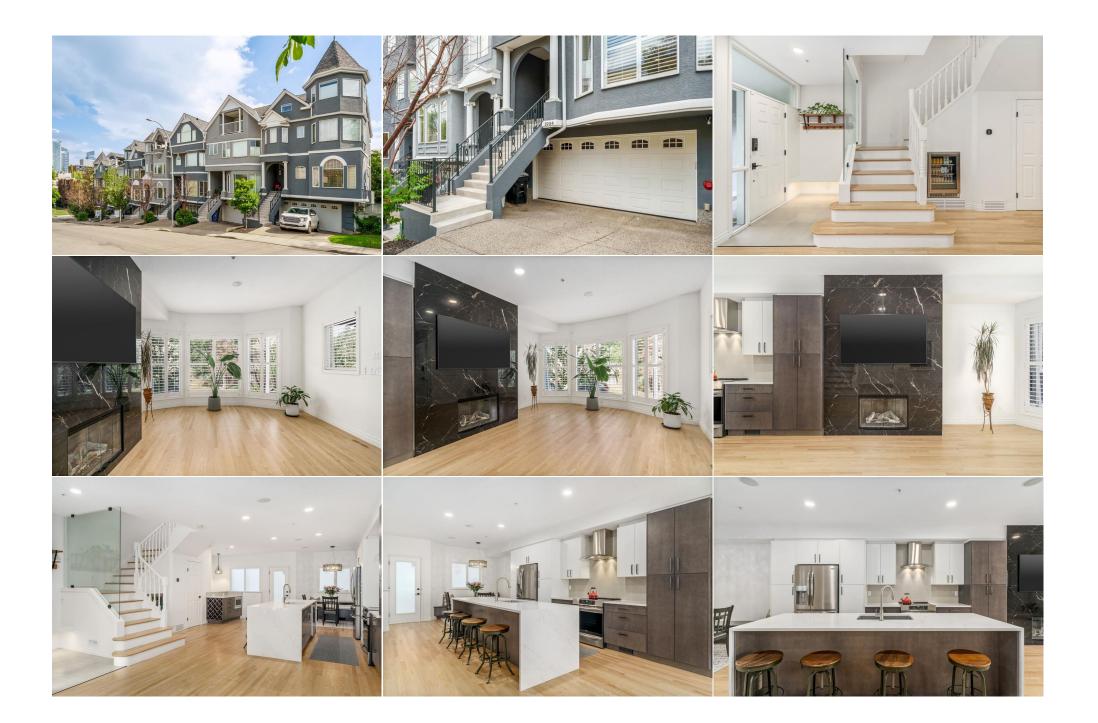

| Furnace/Utility Room | Third                                                                                                          | 16`0" x 13`6"<br>20`11" x 25`3"                                                                                                                                                 | Walk-In Closet<br>Laundry                                                                                                                        | Second<br>Basement                                                                                                                                                         | 8`2" x 5`6"<br>9`2" x 9`7"                                                                                                                                                                                                                                                     |
|----------------------|----------------------------------------------------------------------------------------------------------------|---------------------------------------------------------------------------------------------------------------------------------------------------------------------------------|--------------------------------------------------------------------------------------------------------------------------------------------------|----------------------------------------------------------------------------------------------------------------------------------------------------------------------------|--------------------------------------------------------------------------------------------------------------------------------------------------------------------------------------------------------------------------------------------------------------------------------|
| -                    | Basement                                                                                                       | 7`6" x 10`2"                                                                                                                                                                    | Legal/Tax/Financial                                                                                                                              |                                                                                                                                                                            |                                                                                                                                                                                                                                                                                |
|                      |                                                                                                                |                                                                                                                                                                                 |                                                                                                                                                  |                                                                                                                                                                            |                                                                                                                                                                                                                                                                                |
| Condo Fee:           |                                                                                                                | Title:                                                                                                                                                                          |                                                                                                                                                  | Zoning:                                                                                                                                                                    |                                                                                                                                                                                                                                                                                |
| \$570                |                                                                                                                | Fee Simple                                                                                                                                                                      |                                                                                                                                                  | M-C2                                                                                                                                                                       |                                                                                                                                                                                                                                                                                |
|                      |                                                                                                                | Fee Freq:<br><b>Monthly</b>                                                                                                                                                     |                                                                                                                                                  |                                                                                                                                                                            |                                                                                                                                                                                                                                                                                |
| Legal Desc:          | 9612294                                                                                                        | hondiny                                                                                                                                                                         |                                                                                                                                                  |                                                                                                                                                                            |                                                                                                                                                                                                                                                                                |
|                      |                                                                                                                |                                                                                                                                                                                 | Remarks                                                                                                                                          |                                                                                                                                                                            |                                                                                                                                                                                                                                                                                |
| Pub Rmks:            | curating a modern oasis<br>lighting on the built-in b<br>foot ceilings on the main<br>An integrated bar fridge | within an ideal metropolitan are<br>ench. The adjoining living area is<br>floor accompanied by a spectac<br>and premium built-in Polk Audio<br>tegrated floor vents through the | ea. The main floor foyer opens up<br>s adorned with a glamorous tiled<br>cular skylight feature above the s<br>o speakers are guaranteed additio | to a dazzling glass feature aff<br>gas fireplace and big west-fac<br>tairwell create an illuminated<br>ons to keep the party going. Fo<br>essly transitions into the space | culously renovated over the past few years,<br>ixed to the railing and sleek undermount<br>ing windows with plantation style shutters. 9<br>atmosphere across each level of the home.<br>ollow the immaculate oak hardwood floors<br>ious chef-inspired kitchen. Here lies the |