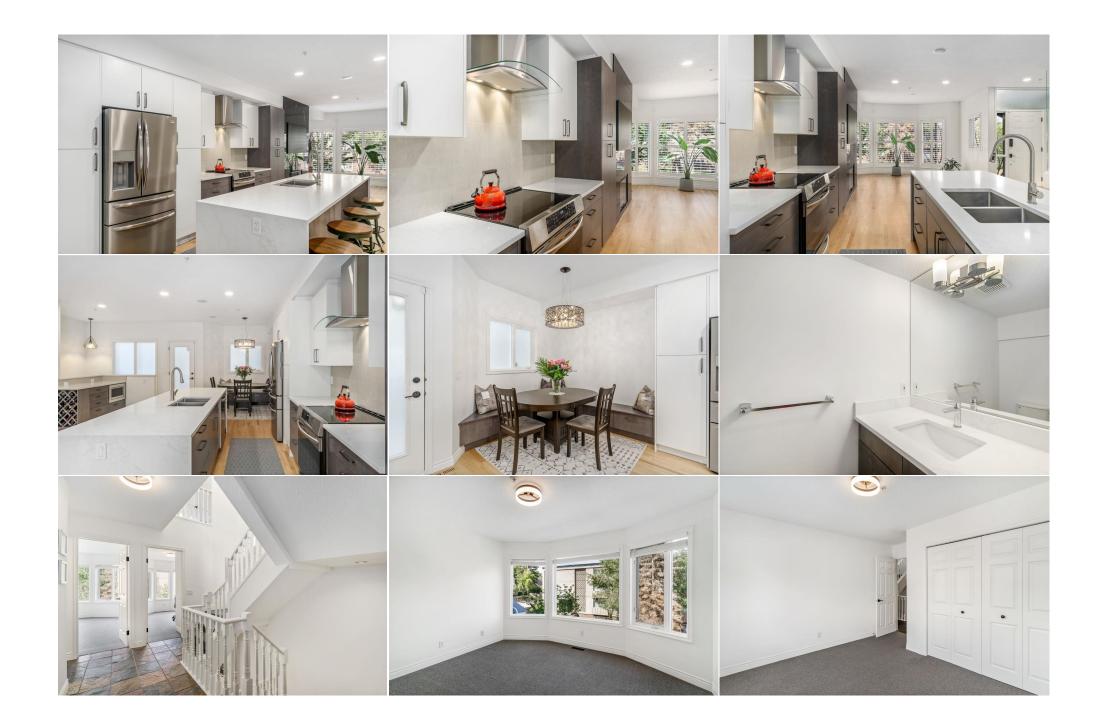

| Furnace/Utility Room | Third                                                                                                          | 16`0" x 13`6"<br>20`11" x 25`3"                                                                                                                                                 | Walk-In Closet<br>Laundry                                                                                                                        | Second<br>Basement                                                                                                                                                         | 8`2" x 5`6"<br>9`2" x 9`7"                                                                                                                                                                                                                                                     |
|----------------------|----------------------------------------------------------------------------------------------------------------|---------------------------------------------------------------------------------------------------------------------------------------------------------------------------------|--------------------------------------------------------------------------------------------------------------------------------------------------|----------------------------------------------------------------------------------------------------------------------------------------------------------------------------|--------------------------------------------------------------------------------------------------------------------------------------------------------------------------------------------------------------------------------------------------------------------------------|
| -                    | Basement                                                                                                       | 7`6" x 10`2"                                                                                                                                                                    | Legal/Tax/Financial                                                                                                                              |                                                                                                                                                                            |                                                                                                                                                                                                                                                                                |
|                      |                                                                                                                |                                                                                                                                                                                 |                                                                                                                                                  |                                                                                                                                                                            |                                                                                                                                                                                                                                                                                |
| Condo Fee:           |                                                                                                                | Title:                                                                                                                                                                          |                                                                                                                                                  | Zoning:                                                                                                                                                                    |                                                                                                                                                                                                                                                                                |
| \$570                |                                                                                                                | Fee Simple                                                                                                                                                                      |                                                                                                                                                  | M-C2                                                                                                                                                                       |                                                                                                                                                                                                                                                                                |
|                      |                                                                                                                | Fee Freq:<br><b>Monthly</b>                                                                                                                                                     |                                                                                                                                                  |                                                                                                                                                                            |                                                                                                                                                                                                                                                                                |
| Legal Desc:          | 9612294                                                                                                        | hondiny                                                                                                                                                                         |                                                                                                                                                  |                                                                                                                                                                            |                                                                                                                                                                                                                                                                                |
|                      |                                                                                                                |                                                                                                                                                                                 | Remarks                                                                                                                                          |                                                                                                                                                                            |                                                                                                                                                                                                                                                                                |
| Pub Rmks:            | curating a modern oasis<br>lighting on the built-in b<br>foot ceilings on the main<br>An integrated bar fridge | within an ideal metropolitan are<br>ench. The adjoining living area is<br>floor accompanied by a spectac<br>and premium built-in Polk Audio<br>tegrated floor vents through the | ea. The main floor foyer opens up<br>s adorned with a glamorous tiled<br>cular skylight feature above the s<br>o speakers are guaranteed additio | to a dazzling glass feature aff<br>gas fireplace and big west-fac<br>tairwell create an illuminated<br>ons to keep the party going. Fo<br>essly transitions into the space | culously renovated over the past few years,<br>ixed to the railing and sleek undermount<br>ing windows with plantation style shutters. 9<br>atmosphere across each level of the home.<br>ollow the immaculate oak hardwood floors<br>ious chef-inspired kitchen. Here lies the |