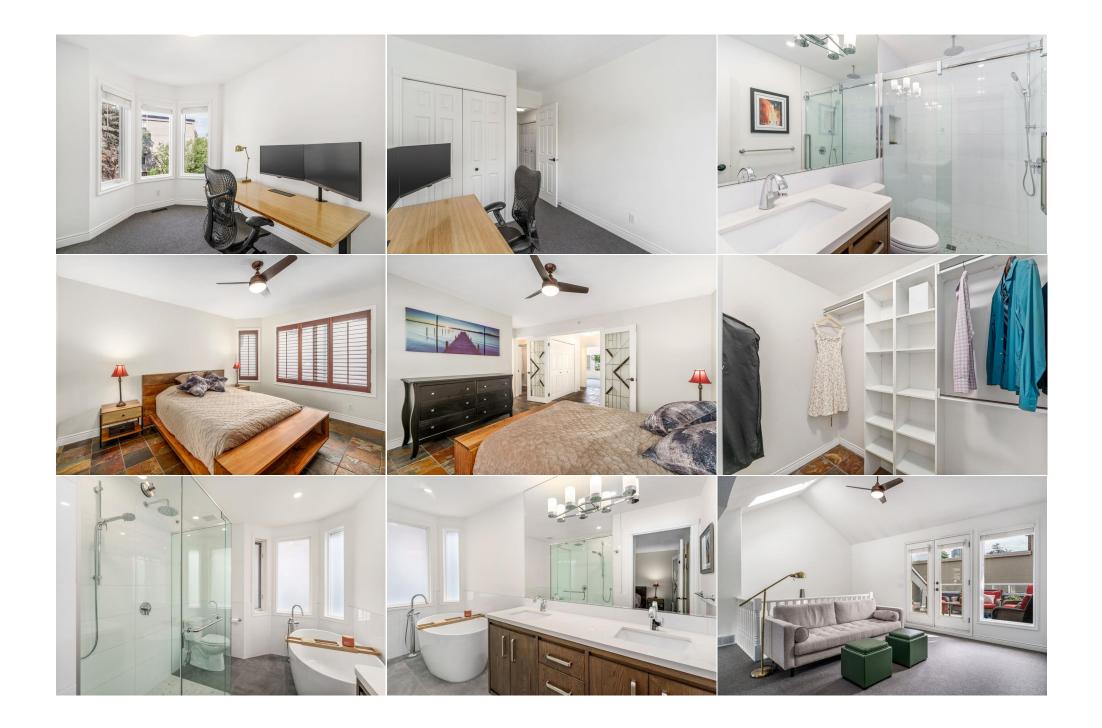

Utilities and Features

| Roof:<br>Heating:<br>Sewer:             | Asphalt Shingle<br>Forced Air,Natural Gas |                                     | Construction:<br>Stucco,Wood Frame<br>Flooring:<br>Carpet,Hardwood,Tile,Vinyl<br>Water Source:<br>Fnd/Bsmt:<br>Poured Concrete |                        |                                                                                 |  |  |  |
|-----------------------------------------|-------------------------------------------|-------------------------------------|--------------------------------------------------------------------------------------------------------------------------------|------------------------|---------------------------------------------------------------------------------|--|--|--|
| Ext Feat:                               | Balcony,Private Entrance                  |                                     |                                                                                                                                |                        |                                                                                 |  |  |  |
| Kitchen Appl:                           | Bar Fridge,Central A<br>Coverings         | Air Conditioner,Dishwasher,Dryer,El | ner,Dishwasher,Dryer,Electric Range,Garage Control(s),Garburator,Microwave,Range Hood,Refrigerator,See Remarks,Washer,Window   |                        |                                                                                 |  |  |  |
| Int Feat:                               |                                           | lome,Open Floorplan,Pantry,Quartz   |                                                                                                                                |                        | igh Ceilings,Kitchen Island,No Animal<br>Tub,Storage,Vaulted Ceiling(s),Walk-In |  |  |  |
| Utilities:                              |                                           |                                     | Room Information                                                                                                               |                        |                                                                                 |  |  |  |
| Room                                    | Level                                     | Dimensions                          | Room<br>Brookfost Nook                                                                                                         | <u>Level</u>           |                                                                                 |  |  |  |
| 2pc Bathroom<br>Kitchen<br>3pc Bathroom | Main                                      | 17`0" x 15`3"                       | Breakfast Nook<br>Living Room<br>5pc Ensuite bath                                                                              | Main<br>Main<br>Second | 12`10" x 7`10"<br>13`6" x 17`8"                                                 |  |  |  |
| Bedroom                                 | Second                                    | 12`7" x 13`8"                       | Bedroom                                                                                                                        | Second                 | 8`3" x 13`7"                                                                    |  |  |  |

| Furnace/Utility Room | Third                                                                                                          | 16`0" x 13`6"<br>20`11" x 25`3"                                                                                                                                                 | Walk-In Closet<br>Laundry                                                                                                                        | Second<br>Basement                                                                                                                                                         | 8`2" x 5`6"<br>9`2" x 9`7"                                                                                                                                                                                                                                                     |
|----------------------|----------------------------------------------------------------------------------------------------------------|---------------------------------------------------------------------------------------------------------------------------------------------------------------------------------|--------------------------------------------------------------------------------------------------------------------------------------------------|----------------------------------------------------------------------------------------------------------------------------------------------------------------------------|--------------------------------------------------------------------------------------------------------------------------------------------------------------------------------------------------------------------------------------------------------------------------------|
| -                    | Basement                                                                                                       | 7`6" x 10`2"                                                                                                                                                                    | Legal/Tax/Financial                                                                                                                              |                                                                                                                                                                            |                                                                                                                                                                                                                                                                                |
|                      |                                                                                                                |                                                                                                                                                                                 |                                                                                                                                                  |                                                                                                                                                                            |                                                                                                                                                                                                                                                                                |
| Condo Fee:           |                                                                                                                | Title:                                                                                                                                                                          |                                                                                                                                                  | Zoning:                                                                                                                                                                    |                                                                                                                                                                                                                                                                                |
| \$570                |                                                                                                                | Fee Simple                                                                                                                                                                      |                                                                                                                                                  | M-C2                                                                                                                                                                       |                                                                                                                                                                                                                                                                                |
|                      |                                                                                                                | Fee Freq:<br><b>Monthly</b>                                                                                                                                                     |                                                                                                                                                  |                                                                                                                                                                            |                                                                                                                                                                                                                                                                                |
| Legal Desc:          | 9612294                                                                                                        | hondiny                                                                                                                                                                         |                                                                                                                                                  |                                                                                                                                                                            |                                                                                                                                                                                                                                                                                |
|                      |                                                                                                                |                                                                                                                                                                                 | Remarks                                                                                                                                          |                                                                                                                                                                            |                                                                                                                                                                                                                                                                                |
| Pub Rmks:            | curating a modern oasis<br>lighting on the built-in b<br>foot ceilings on the main<br>An integrated bar fridge | within an ideal metropolitan are<br>ench. The adjoining living area is<br>floor accompanied by a spectac<br>and premium built-in Polk Audio<br>tegrated floor vents through the | ea. The main floor foyer opens up<br>s adorned with a glamorous tiled<br>cular skylight feature above the s<br>o speakers are guaranteed additio | to a dazzling glass feature aff<br>gas fireplace and big west-fac<br>tairwell create an illuminated<br>ons to keep the party going. Fo<br>essly transitions into the space | culously renovated over the past few years,<br>ixed to the railing and sleek undermount<br>ing windows with plantation style shutters. 9<br>atmosphere across each level of the home.<br>ollow the immaculate oak hardwood floors<br>ious chef-inspired kitchen. Here lies the |