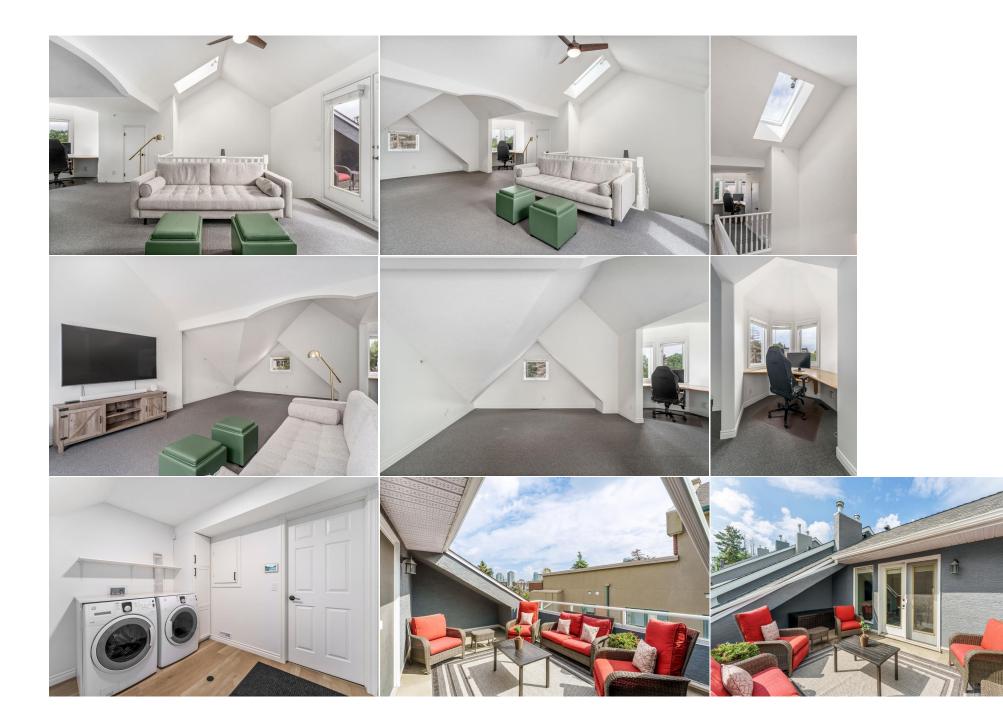

Utilities and Features

| Roof:<br>Heating:<br>Sewer:             | Asphalt Shingle<br>Forced Air,Natural Gas |                                     | Construction:<br>Stucco,Wood Frame<br>Flooring:<br>Carpet,Hardwood,Tile,Vinyl<br>Water Source:<br>Fnd/Bsmt:<br>Poured Concrete |                        |                                                                                 |  |  |  |
|-----------------------------------------|-------------------------------------------|-------------------------------------|--------------------------------------------------------------------------------------------------------------------------------|------------------------|---------------------------------------------------------------------------------|--|--|--|
| Ext Feat:                               | Balcony,Private Entrance                  |                                     |                                                                                                                                |                        |                                                                                 |  |  |  |
| Kitchen Appl:                           | Bar Fridge,Central A<br>Coverings         | Air Conditioner,Dishwasher,Dryer,El | ner,Dishwasher,Dryer,Electric Range,Garage Control(s),Garburator,Microwave,Range Hood,Refrigerator,See Remarks,Washer,Window   |                        |                                                                                 |  |  |  |
| Int Feat:                               |                                           | lome,Open Floorplan,Pantry,Quartz   |                                                                                                                                |                        | igh Ceilings,Kitchen Island,No Animal<br>Tub,Storage,Vaulted Ceiling(s),Walk-In |  |  |  |
| Utilities:                              |                                           |                                     | Room Information                                                                                                               |                        |                                                                                 |  |  |  |
| Room                                    | Level                                     | Dimensions                          | Room<br>Brookfost Nook                                                                                                         | <u>Level</u>           |                                                                                 |  |  |  |
| 2pc Bathroom<br>Kitchen<br>3pc Bathroom | Main                                      | 17`0" x 15`3"                       | Breakfast Nook<br>Living Room<br>5pc Ensuite bath                                                                              | Main<br>Main<br>Second | 12`10" x 7`10"<br>13`6" x 17`8"                                                 |  |  |  |
| Bedroom                                 | Second                                    | 12`7" x 13`8"                       | Bedroom                                                                                                                        | Second                 | 8`3" x 13`7"                                                                    |  |  |  |

| Furnace/Utility Room | Third                                                                                                          | 16`0" x 13`6"<br>20`11" x 25`3"                                                                                                                                                 | Walk-In Closet<br>Laundry                                                                                                                        | Second<br>Basement                                                                                                                                                         | 8`2" x 5`6"<br>9`2" x 9`7"                                                                                                                                                                                                                                                     |
|----------------------|----------------------------------------------------------------------------------------------------------------|---------------------------------------------------------------------------------------------------------------------------------------------------------------------------------|--------------------------------------------------------------------------------------------------------------------------------------------------|----------------------------------------------------------------------------------------------------------------------------------------------------------------------------|--------------------------------------------------------------------------------------------------------------------------------------------------------------------------------------------------------------------------------------------------------------------------------|
| -                    | Basement                                                                                                       | 7`6" x 10`2"                                                                                                                                                                    | Legal/Tax/Financial                                                                                                                              |                                                                                                                                                                            |                                                                                                                                                                                                                                                                                |
|                      |                                                                                                                |                                                                                                                                                                                 |                                                                                                                                                  |                                                                                                                                                                            |                                                                                                                                                                                                                                                                                |
| Condo Fee:           |                                                                                                                | Title:                                                                                                                                                                          |                                                                                                                                                  | Zoning:                                                                                                                                                                    |                                                                                                                                                                                                                                                                                |
| \$570                |                                                                                                                | Fee Simple                                                                                                                                                                      |                                                                                                                                                  | M-C2                                                                                                                                                                       |                                                                                                                                                                                                                                                                                |
|                      |                                                                                                                | Fee Freq:<br><b>Monthly</b>                                                                                                                                                     |                                                                                                                                                  |                                                                                                                                                                            |                                                                                                                                                                                                                                                                                |
| Legal Desc:          | 9612294                                                                                                        | hondiny                                                                                                                                                                         |                                                                                                                                                  |                                                                                                                                                                            |                                                                                                                                                                                                                                                                                |
|                      |                                                                                                                |                                                                                                                                                                                 | Remarks                                                                                                                                          |                                                                                                                                                                            |                                                                                                                                                                                                                                                                                |
| Pub Rmks:            | curating a modern oasis<br>lighting on the built-in b<br>foot ceilings on the main<br>An integrated bar fridge | within an ideal metropolitan are<br>ench. The adjoining living area is<br>floor accompanied by a spectac<br>and premium built-in Polk Audio<br>tegrated floor vents through the | ea. The main floor foyer opens up<br>s adorned with a glamorous tiled<br>cular skylight feature above the s<br>o speakers are guaranteed additio | to a dazzling glass feature aff<br>gas fireplace and big west-fac<br>tairwell create an illuminated<br>ons to keep the party going. Fo<br>essly transitions into the space | culously renovated over the past few years,<br>ixed to the railing and sleek undermount<br>ing windows with plantation style shutters. 9<br>atmosphere across each level of the home.<br>ollow the immaculate oak hardwood floors<br>ious chef-inspired kitchen. Here lies the |