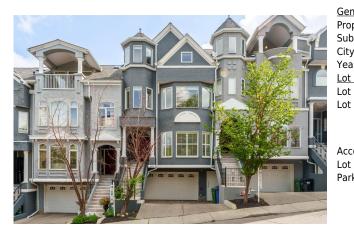

## 1904 12 Street, Calgary T2T 3B2

| MLS®#:  | A2157757 | Area:   | Lower Mount Royal | Listing          | 08/19/24       | List Price: \$999,900      |
|---------|----------|---------|-------------------|------------------|----------------|----------------------------|
| Status: | Active   | County: | Calgary           | Date:<br>Change: | -\$25k, 09-Sep | Association: Fort McMurray |

| eneral Informatior    | <u>1</u>                             |                    |       | DOM           |           |
|-----------------------|--------------------------------------|--------------------|-------|---------------|-----------|
| ор Туре:              | Residential                          |                    |       | 30            |           |
| ub Type:              | Row/Townhouse                        |                    |       | <u>Layout</u> |           |
| ty/Town:              | Calgary                              | Finished Floor Are | a     | Beds:         | 3 (3 )    |
| ear Built:            | 1995                                 | Abv Sqft:          | 2,153 | Baths:        | 2.5 (2 1) |
| <u>ot Information</u> |                                      | Low Sqft:          |       | Style:        | 3 Storey  |
| ot Sz Ar:             |                                      | Ttl Sqft:          | 2,153 |               |           |
| ot Shape:             |                                      |                    |       | Parking       |           |
|                       |                                      |                    |       | Ttl Park:     | 4         |
|                       |                                      |                    |       | Garage Sz:    | 2         |
| ccess:                |                                      |                    |       |               |           |
| ot Feat:<br>ark Feat: | Low Maintenance<br>Double Garage Att | • •                |       |               |           |