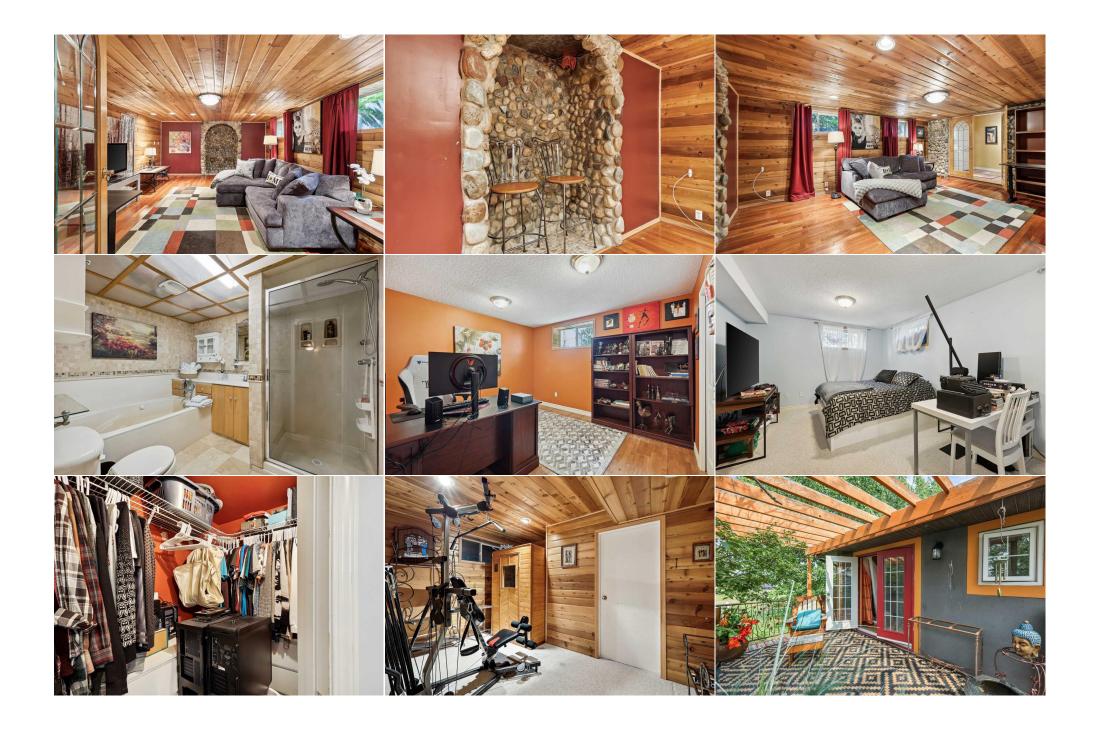

| Bedroom - Primary          | Main                                                                                                                                                                                                                                                                                                                                                                                                                                                                                                                                                                                                                                                                                                                                                                                                                                                                                                                                                                                                                                                                                                                                                                                                                                                                                                                                                                                                                                                                                                                                                                                                                                                                                                                                                                                                                                                                                                                                                                                                                                                                                                                           | 13`4" x 12`5"   | Walk-In Closet      | Main     | 7`0" x 3`8"    |
|----------------------------|--------------------------------------------------------------------------------------------------------------------------------------------------------------------------------------------------------------------------------------------------------------------------------------------------------------------------------------------------------------------------------------------------------------------------------------------------------------------------------------------------------------------------------------------------------------------------------------------------------------------------------------------------------------------------------------------------------------------------------------------------------------------------------------------------------------------------------------------------------------------------------------------------------------------------------------------------------------------------------------------------------------------------------------------------------------------------------------------------------------------------------------------------------------------------------------------------------------------------------------------------------------------------------------------------------------------------------------------------------------------------------------------------------------------------------------------------------------------------------------------------------------------------------------------------------------------------------------------------------------------------------------------------------------------------------------------------------------------------------------------------------------------------------------------------------------------------------------------------------------------------------------------------------------------------------------------------------------------------------------------------------------------------------------------------------------------------------------------------------------------------------|-----------------|---------------------|----------|----------------|
| Other                      | Main                                                                                                                                                                                                                                                                                                                                                                                                                                                                                                                                                                                                                                                                                                                                                                                                                                                                                                                                                                                                                                                                                                                                                                                                                                                                                                                                                                                                                                                                                                                                                                                                                                                                                                                                                                                                                                                                                                                                                                                                                                                                                                                           | 15`4" x 9`10"   | Bedroom             | Main     | 11`3" x 9`2"   |
| Bedroom                    | Main                                                                                                                                                                                                                                                                                                                                                                                                                                                                                                                                                                                                                                                                                                                                                                                                                                                                                                                                                                                                                                                                                                                                                                                                                                                                                                                                                                                                                                                                                                                                                                                                                                                                                                                                                                                                                                                                                                                                                                                                                                                                                                                           | 9`2" x 8`7"     | Foyer               | Main     | 10`2" x 4`3"   |
| Laundry                    | Main                                                                                                                                                                                                                                                                                                                                                                                                                                                                                                                                                                                                                                                                                                                                                                                                                                                                                                                                                                                                                                                                                                                                                                                                                                                                                                                                                                                                                                                                                                                                                                                                                                                                                                                                                                                                                                                                                                                                                                                                                                                                                                                           | 6`3" x 3`0"     | 4pc Bathroom        | Main     | 11`0" x 7`5"   |
| Other                      | Main                                                                                                                                                                                                                                                                                                                                                                                                                                                                                                                                                                                                                                                                                                                                                                                                                                                                                                                                                                                                                                                                                                                                                                                                                                                                                                                                                                                                                                                                                                                                                                                                                                                                                                                                                                                                                                                                                                                                                                                                                                                                                                                           | 16`3" x 7`10"   | Other               | Main     | 9`8" x 7`10"   |
| Other                      | Main                                                                                                                                                                                                                                                                                                                                                                                                                                                                                                                                                                                                                                                                                                                                                                                                                                                                                                                                                                                                                                                                                                                                                                                                                                                                                                                                                                                                                                                                                                                                                                                                                                                                                                                                                                                                                                                                                                                                                                                                                                                                                                                           | 31`10" x 15`11" | Other               | Main     | 13`7" x 13`7"  |
| Play Room                  | Main                                                                                                                                                                                                                                                                                                                                                                                                                                                                                                                                                                                                                                                                                                                                                                                                                                                                                                                                                                                                                                                                                                                                                                                                                                                                                                                                                                                                                                                                                                                                                                                                                                                                                                                                                                                                                                                                                                                                                                                                                                                                                                                           | 11`4" x 19`10"  | 2pc Bathroom        | Main     | 5`1" x 4`3"    |
| Storage                    | Main                                                                                                                                                                                                                                                                                                                                                                                                                                                                                                                                                                                                                                                                                                                                                                                                                                                                                                                                                                                                                                                                                                                                                                                                                                                                                                                                                                                                                                                                                                                                                                                                                                                                                                                                                                                                                                                                                                                                                                                                                                                                                                                           | 22`5" x 9`6"    | Family Room         | Basement | 18`8" x 13`11" |
| Bedroom                    | Basement                                                                                                                                                                                                                                                                                                                                                                                                                                                                                                                                                                                                                                                                                                                                                                                                                                                                                                                                                                                                                                                                                                                                                                                                                                                                                                                                                                                                                                                                                                                                                                                                                                                                                                                                                                                                                                                                                                                                                                                                                                                                                                                       | 11`9" x 11`7"   | Walk-In Closet      | Basement | 7`5" x 3`7"    |
| Bedroom                    | Basement                                                                                                                                                                                                                                                                                                                                                                                                                                                                                                                                                                                                                                                                                                                                                                                                                                                                                                                                                                                                                                                                                                                                                                                                                                                                                                                                                                                                                                                                                                                                                                                                                                                                                                                                                                                                                                                                                                                                                                                                                                                                                                                       | 17`8" x 11`9"   | Walk-In Closet      | Basement | 6`5" x 4`4"    |
| Flex Space                 | Basement                                                                                                                                                                                                                                                                                                                                                                                                                                                                                                                                                                                                                                                                                                                                                                                                                                                                                                                                                                                                                                                                                                                                                                                                                                                                                                                                                                                                                                                                                                                                                                                                                                                                                                                                                                                                                                                                                                                                                                                                                                                                                                                       | 13`3" x 7`3"    | Sauna               | Basement | 4`0" x 3`8"    |
| Storage                    | Basement                                                                                                                                                                                                                                                                                                                                                                                                                                                                                                                                                                                                                                                                                                                                                                                                                                                                                                                                                                                                                                                                                                                                                                                                                                                                                                                                                                                                                                                                                                                                                                                                                                                                                                                                                                                                                                                                                                                                                                                                                                                                                                                       | 13`4" x 7`2"    | 4pc Bathroom        | Basement | 9`5" x 7`7"    |
| Furnace/Utility Room       | Basement                                                                                                                                                                                                                                                                                                                                                                                                                                                                                                                                                                                                                                                                                                                                                                                                                                                                                                                                                                                                                                                                                                                                                                                                                                                                                                                                                                                                                                                                                                                                                                                                                                                                                                                                                                                                                                                                                                                                                                                                                                                                                                                       | 12`7" x 7`5"    |                     |          |                |
|                            |                                                                                                                                                                                                                                                                                                                                                                                                                                                                                                                                                                                                                                                                                                                                                                                                                                                                                                                                                                                                                                                                                                                                                                                                                                                                                                                                                                                                                                                                                                                                                                                                                                                                                                                                                                                                                                                                                                                                                                                                                                                                                                                                |                 | Legal/Tax/Financial |          |                |
| Title:                     |                                                                                                                                                                                                                                                                                                                                                                                                                                                                                                                                                                                                                                                                                                                                                                                                                                                                                                                                                                                                                                                                                                                                                                                                                                                                                                                                                                                                                                                                                                                                                                                                                                                                                                                                                                                                                                                                                                                                                                                                                                                                                                                                | Zoning:         |                     |          |                |
| Fee Simple                 |                                                                                                                                                                                                                                                                                                                                                                                                                                                                                                                                                                                                                                                                                                                                                                                                                                                                                                                                                                                                                                                                                                                                                                                                                                                                                                                                                                                                                                                                                                                                                                                                                                                                                                                                                                                                                                                                                                                                                                                                                                                                                                                                | (S-FUD)         |                     |          |                |
| Legal Desc:                | 4729L                                                                                                                                                                                                                                                                                                                                                                                                                                                                                                                                                                                                                                                                                                                                                                                                                                                                                                                                                                                                                                                                                                                                                                                                                                                                                                                                                                                                                                                                                                                                                                                                                                                                                                                                                                                                                                                                                                                                                                                                                                                                                                                          |                 |                     |          |                |
|                            |                                                                                                                                                                                                                                                                                                                                                                                                                                                                                                                                                                                                                                                                                                                                                                                                                                                                                                                                                                                                                                                                                                                                                                                                                                                                                                                                                                                                                                                                                                                                                                                                                                                                                                                                                                                                                                                                                                                                                                                                                                                                                                                                |                 | Remarks             |          |                |
| Pub Rmks:                  | This 3157.83 Sq Ft Developed BUNGALOW has 5 Bedrooms, 2 ½ Bathrooms (incl/SHOP), 7 SHEDS, 2 CABINS, a Cube STORAGE (13'11" X 7'10" Exterior Dimensions), a MASSIVE 59'0" X 23'1" SHOP w/OVERHEAD Doors, 2 PARKING PADS (37'4" X 27'4", + a 49'3" X 17'3"), + a PLAYHOUSE, all on .43 of an ACRE!!! Walking up to the INVITING Porch, you will see the UNIQUE DETAILS of CREATIVITY, + STYLE incl/French Doors. Inside the SPACIOUS Foyer are CHEERY colors throughout, + HARDWOOD Flooring. The HUGE Living Room has a COZY Wood-burning Fireplace for those chilly nights, + it's GREAT for when GUESTS come over. The Dining Room is up a stair that can EASILY accommodate a LARGE table for meals, + LAUGHTER w/FAMILY, + FRIENDS as you make MEMORIES together. The Updated 2018 SLEEK Kitchen has an ARCHITECTURAL cut-out for a wall allowing in NATURAL Light, Floor-to-Ceiling Modern Espresso Cabinetry, GRANITE Countertops, Tiled Backsplash, + Black Appliances. Step into a HAVEN of the STUNNING Sunroom, designed to be a true RETREAT from the everyday. Featuring EXQUISITE hardwood throughout, this space boasts a 10'3" VAULTED Ceiling, 2 Sky Lights, Walls, + Floor all adorned in Rich, Natural Wood, creating a seamless atmosphere. A Corner Wood-Burning Stove adds CHARM, + WARMTH to this space. There are 2 doors leading to the Patio, Deck, + BBQ Patio. Down the hallway are the Laundry Room behind GORGEOUS STAINED GLASS Doors, the 2nd, + 3rd GOOD-SIZED Bedrooms, + the Primary Bedroom. There is a PRIVATE Deck off it for RELAXING over a Morning Coffee as you plan your day. The WALK-IN Closet, + a Tiled 4 pc EN-SUITE Bathroom has a Jetted Tub for soaking in after a long day, + a Standing Glass Shower. In the Basement is the Family Room w/Rich Natural Wood, + STONE accent walls giving it a place where LOVED ONES could have GAME, + MOVIE nights. The 4 pc Bathroom has a Soaker Tub, + a Standing Glass Shower. The 4th, + 5th Bedrooms have WALK-IN Closets for more STORAGE, + the Utility Room w/Sink, (OVERSIZED H2O 2019, Kinetico Filter System, Drinking Water |                 |                     |          |                |
| Inclusions:                | Trail. Book a showing TODAY!!! 2 Ceiling Fans, Fire Pit, Gazebo with Fire Pit, Instant H2O Hot Water, 2 Freezers in the Basement, Log Cabin, Play House, Refrigerator X 2 (1 in Kitchen, 1 in Shop) R/O System, Roll Down Blinds, 7 Sheds, Sauna, Tractor to cut lawn, TV in the Basement                                                                                                                                                                                                                                                                                                                                                                                                                                                                                                                                                                                                                                                                                                                                                                                                                                                                                                                                                                                                                                                                                                                                                                                                                                                                                                                                                                                                                                                                                                                                                                                                                                                                                                                                                                                                                                      |                 |                     |          |                |
| Daniel and College of Date | DEMANY II C D                                                                                                                                                                                                                                                                                                                                                                                                                                                                                                                                                                                                                                                                                                                                                                                                                                                                                                                                                                                                                                                                                                                                                                                                                                                                                                                                                                                                                                                                                                                                                                                                                                                                                                                                                                                                                                                                                                                                                                                                                                                                                                                  | 1 = . 1 . 1 .   |                     |          |                |