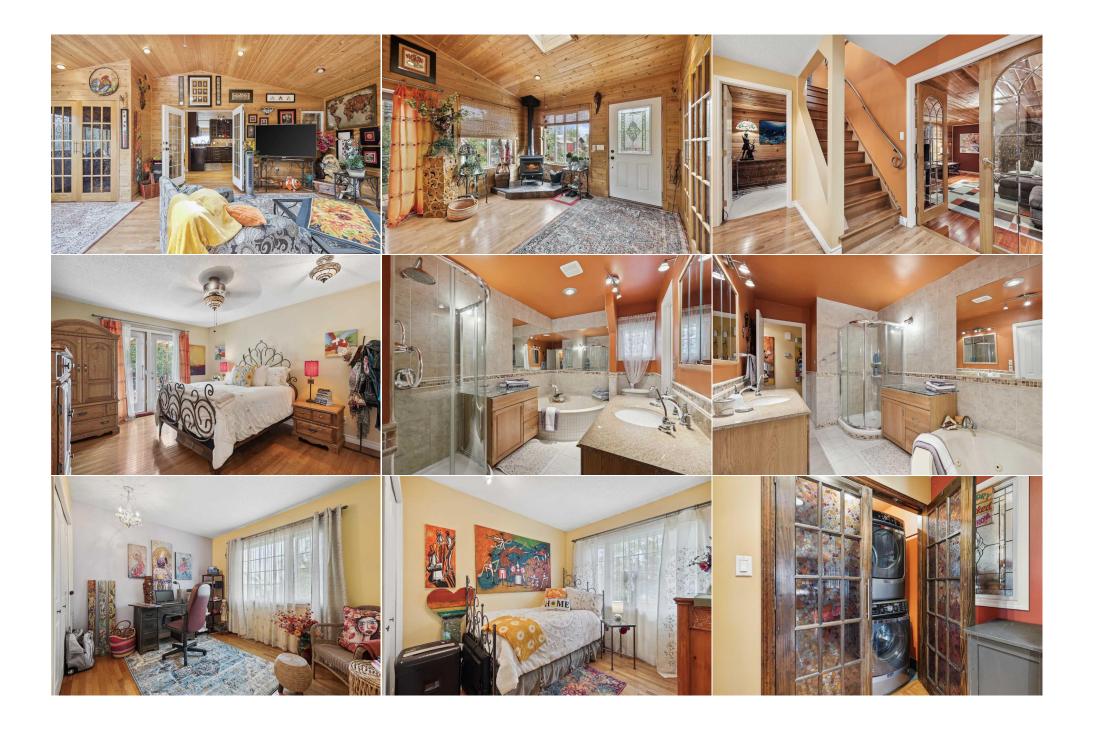

| Bedroom - Primary          | Main                                                                                                                                                                                                                                                                                                                                                                                                                                                                                                                                                                                                                                                                                                                                                                                                                                                                                                                                                                                                                                                                                                                                                                                                                                                                                                                                                                                                                                                                                                                                                                                                                                                                                                                                                                                                                                                                                                                                                                                                                                                                                                                           | 13`4" x 12`5"   | Walk-In Closet      | Main     | 7`0" x 3`8"    |
|----------------------------|--------------------------------------------------------------------------------------------------------------------------------------------------------------------------------------------------------------------------------------------------------------------------------------------------------------------------------------------------------------------------------------------------------------------------------------------------------------------------------------------------------------------------------------------------------------------------------------------------------------------------------------------------------------------------------------------------------------------------------------------------------------------------------------------------------------------------------------------------------------------------------------------------------------------------------------------------------------------------------------------------------------------------------------------------------------------------------------------------------------------------------------------------------------------------------------------------------------------------------------------------------------------------------------------------------------------------------------------------------------------------------------------------------------------------------------------------------------------------------------------------------------------------------------------------------------------------------------------------------------------------------------------------------------------------------------------------------------------------------------------------------------------------------------------------------------------------------------------------------------------------------------------------------------------------------------------------------------------------------------------------------------------------------------------------------------------------------------------------------------------------------|-----------------|---------------------|----------|----------------|
| Other                      | Main                                                                                                                                                                                                                                                                                                                                                                                                                                                                                                                                                                                                                                                                                                                                                                                                                                                                                                                                                                                                                                                                                                                                                                                                                                                                                                                                                                                                                                                                                                                                                                                                                                                                                                                                                                                                                                                                                                                                                                                                                                                                                                                           | 15`4" x 9`10"   | Bedroom             | Main     | 11`3" x 9`2"   |
| Bedroom                    | Main                                                                                                                                                                                                                                                                                                                                                                                                                                                                                                                                                                                                                                                                                                                                                                                                                                                                                                                                                                                                                                                                                                                                                                                                                                                                                                                                                                                                                                                                                                                                                                                                                                                                                                                                                                                                                                                                                                                                                                                                                                                                                                                           | 9`2" x 8`7"     | Foyer               | Main     | 10`2" x 4`3"   |
| Laundry                    | Main                                                                                                                                                                                                                                                                                                                                                                                                                                                                                                                                                                                                                                                                                                                                                                                                                                                                                                                                                                                                                                                                                                                                                                                                                                                                                                                                                                                                                                                                                                                                                                                                                                                                                                                                                                                                                                                                                                                                                                                                                                                                                                                           | 6`3" x 3`0"     | 4pc Bathroom        | Main     | 11`0" x 7`5"   |
| Other                      | Main                                                                                                                                                                                                                                                                                                                                                                                                                                                                                                                                                                                                                                                                                                                                                                                                                                                                                                                                                                                                                                                                                                                                                                                                                                                                                                                                                                                                                                                                                                                                                                                                                                                                                                                                                                                                                                                                                                                                                                                                                                                                                                                           | 16`3" x 7`10"   | Other               | Main     | 9`8" x 7`10"   |
| Other                      | Main                                                                                                                                                                                                                                                                                                                                                                                                                                                                                                                                                                                                                                                                                                                                                                                                                                                                                                                                                                                                                                                                                                                                                                                                                                                                                                                                                                                                                                                                                                                                                                                                                                                                                                                                                                                                                                                                                                                                                                                                                                                                                                                           | 31`10" x 15`11" | Other               | Main     | 13`7" x 13`7"  |
| Play Room                  | Main                                                                                                                                                                                                                                                                                                                                                                                                                                                                                                                                                                                                                                                                                                                                                                                                                                                                                                                                                                                                                                                                                                                                                                                                                                                                                                                                                                                                                                                                                                                                                                                                                                                                                                                                                                                                                                                                                                                                                                                                                                                                                                                           | 11`4" x 19`10"  | 2pc Bathroom        | Main     | 5`1" x 4`3"    |
| Storage                    | Main                                                                                                                                                                                                                                                                                                                                                                                                                                                                                                                                                                                                                                                                                                                                                                                                                                                                                                                                                                                                                                                                                                                                                                                                                                                                                                                                                                                                                                                                                                                                                                                                                                                                                                                                                                                                                                                                                                                                                                                                                                                                                                                           | 22`5" x 9`6"    | Family Room         | Basement | 18`8" x 13`11" |
| Bedroom                    | Basement                                                                                                                                                                                                                                                                                                                                                                                                                                                                                                                                                                                                                                                                                                                                                                                                                                                                                                                                                                                                                                                                                                                                                                                                                                                                                                                                                                                                                                                                                                                                                                                                                                                                                                                                                                                                                                                                                                                                                                                                                                                                                                                       | 11`9" x 11`7"   | Walk-In Closet      | Basement | 7`5" x 3`7"    |
| Bedroom                    | Basement                                                                                                                                                                                                                                                                                                                                                                                                                                                                                                                                                                                                                                                                                                                                                                                                                                                                                                                                                                                                                                                                                                                                                                                                                                                                                                                                                                                                                                                                                                                                                                                                                                                                                                                                                                                                                                                                                                                                                                                                                                                                                                                       | 17`8" x 11`9"   | Walk-In Closet      | Basement | 6`5" x 4`4"    |
| Flex Space                 | Basement                                                                                                                                                                                                                                                                                                                                                                                                                                                                                                                                                                                                                                                                                                                                                                                                                                                                                                                                                                                                                                                                                                                                                                                                                                                                                                                                                                                                                                                                                                                                                                                                                                                                                                                                                                                                                                                                                                                                                                                                                                                                                                                       | 13`3" x 7`3"    | Sauna               | Basement | 4`0" x 3`8"    |
| Storage                    | Basement                                                                                                                                                                                                                                                                                                                                                                                                                                                                                                                                                                                                                                                                                                                                                                                                                                                                                                                                                                                                                                                                                                                                                                                                                                                                                                                                                                                                                                                                                                                                                                                                                                                                                                                                                                                                                                                                                                                                                                                                                                                                                                                       | 13`4" x 7`2"    | 4pc Bathroom        | Basement | 9`5" x 7`7"    |
| Furnace/Utility Room       | Basement                                                                                                                                                                                                                                                                                                                                                                                                                                                                                                                                                                                                                                                                                                                                                                                                                                                                                                                                                                                                                                                                                                                                                                                                                                                                                                                                                                                                                                                                                                                                                                                                                                                                                                                                                                                                                                                                                                                                                                                                                                                                                                                       | 12`7" x 7`5"    |                     |          |                |
|                            |                                                                                                                                                                                                                                                                                                                                                                                                                                                                                                                                                                                                                                                                                                                                                                                                                                                                                                                                                                                                                                                                                                                                                                                                                                                                                                                                                                                                                                                                                                                                                                                                                                                                                                                                                                                                                                                                                                                                                                                                                                                                                                                                |                 | Legal/Tax/Financial |          |                |
| Title:                     |                                                                                                                                                                                                                                                                                                                                                                                                                                                                                                                                                                                                                                                                                                                                                                                                                                                                                                                                                                                                                                                                                                                                                                                                                                                                                                                                                                                                                                                                                                                                                                                                                                                                                                                                                                                                                                                                                                                                                                                                                                                                                                                                | Zoning:         |                     |          |                |
| Fee Simple                 |                                                                                                                                                                                                                                                                                                                                                                                                                                                                                                                                                                                                                                                                                                                                                                                                                                                                                                                                                                                                                                                                                                                                                                                                                                                                                                                                                                                                                                                                                                                                                                                                                                                                                                                                                                                                                                                                                                                                                                                                                                                                                                                                | (S-FUD)         |                     |          |                |
| Legal Desc:                | 4729L                                                                                                                                                                                                                                                                                                                                                                                                                                                                                                                                                                                                                                                                                                                                                                                                                                                                                                                                                                                                                                                                                                                                                                                                                                                                                                                                                                                                                                                                                                                                                                                                                                                                                                                                                                                                                                                                                                                                                                                                                                                                                                                          |                 |                     |          |                |
|                            |                                                                                                                                                                                                                                                                                                                                                                                                                                                                                                                                                                                                                                                                                                                                                                                                                                                                                                                                                                                                                                                                                                                                                                                                                                                                                                                                                                                                                                                                                                                                                                                                                                                                                                                                                                                                                                                                                                                                                                                                                                                                                                                                |                 | Remarks             |          |                |
| Pub Rmks:                  | This 3157.83 Sq Ft Developed BUNGALOW has 5 Bedrooms, 2 ½ Bathrooms (incl/SHOP), 7 SHEDS, 2 CABINS, a Cube STORAGE (13'11" X 7'10" Exterior Dimensions), a MASSIVE 59'0" X 23'1" SHOP w/OVERHEAD Doors, 2 PARKING PADS (37'4" X 27'4", + a 49'3" X 17'3"), + a PLAYHOUSE, all on .43 of an ACRE!!! Walking up to the INVITING Porch, you will see the UNIQUE DETAILS of CREATIVITY, + STYLE incl/French Doors. Inside the SPACIOUS Foyer are CHEERY colors throughout, + HARDWOOD Flooring. The HUGE Living Room has a COZY Wood-burning Fireplace for those chilly nights, + it's GREAT for when GUESTS come over. The Dining Room is up a stair that can EASILY accommodate a LARGE table for meals, + LAUGHTER w/FAMILY, + FRIENDS as you make MEMORIES together. The Updated 2018 SLEEK Kitchen has an ARCHITECTURAL cut-out for a wall allowing in NATURAL Light, Floor-to-Ceiling Modern Espresso Cabinetry, GRANITE Countertops, Tiled Backsplash, + Black Appliances. Step into a HAVEN of the STUNNING Sunroom, designed to be a true RETREAT from the everyday. Featuring EXQUISITE hardwood throughout, this space boasts a 10'3" VAULTED Ceiling, 2 Sky Lights, Walls, + Floor all adorned in Rich, Natural Wood, creating a seamless atmosphere. A Corner Wood-Burning Stove adds CHARM, + WARMTH to this space. There are 2 doors leading to the Patio, Deck, + BBQ Patio. Down the hallway are the Laundry Room behind GORGEOUS STAINED GLASS Doors, the 2nd, + 3rd GOOD-SIZED Bedrooms, + the Primary Bedroom. There is a PRIVATE Deck off it for RELAXING over a Morning Coffee as you plan your day. The WALK-IN Closet, + a Tiled 4 pc EN-SUITE Bathroom has a Jetted Tub for soaking in after a long day, + a Standing Glass Shower. In the Basement is the Family Room w/Rich Natural Wood, + STONE accent walls giving it a place where LOVED ONES could have GAME, + MOVIE nights. The 4 pc Bathroom has a Soaker Tub, + a Standing Glass Shower. The 4th, + 5th Bedrooms have WALK-IN Closets for more STORAGE, + the Utility Room w/Sink, (OVERSIZED H2O 2019, Kinetico Filter System, Drinking Water |                 |                     |          |                |
| Inclusions:                | Trail. Book a showing TODAY!!! 2 Ceiling Fans, Fire Pit, Gazebo with Fire Pit, Instant H2O Hot Water, 2 Freezers in the Basement, Log Cabin, Play House, Refrigerator X 2 (1 in Kitchen, 1 in Shop) R/O System, Roll Down Blinds, 7 Sheds, Sauna, Tractor to cut lawn, TV in the Basement                                                                                                                                                                                                                                                                                                                                                                                                                                                                                                                                                                                                                                                                                                                                                                                                                                                                                                                                                                                                                                                                                                                                                                                                                                                                                                                                                                                                                                                                                                                                                                                                                                                                                                                                                                                                                                      |                 |                     |          |                |
| Daniel and College of Date | DEMANY II C D                                                                                                                                                                                                                                                                                                                                                                                                                                                                                                                                                                                                                                                                                                                                                                                                                                                                                                                                                                                                                                                                                                                                                                                                                                                                                                                                                                                                                                                                                                                                                                                                                                                                                                                                                                                                                                                                                                                                                                                                                                                                                                                  | 1 = . 1 . 1 .   |                     |          |                |