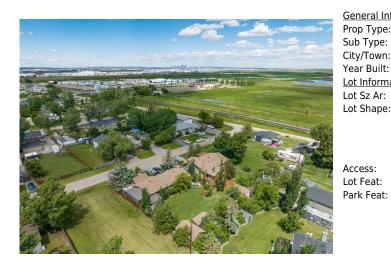

## 11326 87 Street, Calgary T3S 0A3

MLS®#: A2157780 Area: South Foothills Listing 08/20/24 List Price: **\$995,000** 

Status: Pendina County: Calgary Change: None Association: Fort McMurray

Date:

**General Information** 

Residential 123 Prop Type: Sub Type: Detached Layout City/Town: Calgary Finished Floor Area Beds: Baths:

Year Built: 1979 Abv Saft: 1,814 Lot Information Low Sqft:

> 18,664 sqft Ttl Saft: 1.814

> > **Parking**

Style:

DOM

5 (32)

2.5 (2 1)

Acreage with

Residence, Bungalow

Ttl Park: 15 Garage Sz: 8

Back Yard, City Lot, Fruit Trees/Shrub(s), Gazebo, Front Yard, Lawn, Landscaped, Private Lot Feat:

Additional Parking, Driveway, Heated Garage, Insulated, Oversized, Parking Pad, Quad or More Detached, RV

Access/Parking, RV Garage, Workshop in Garage