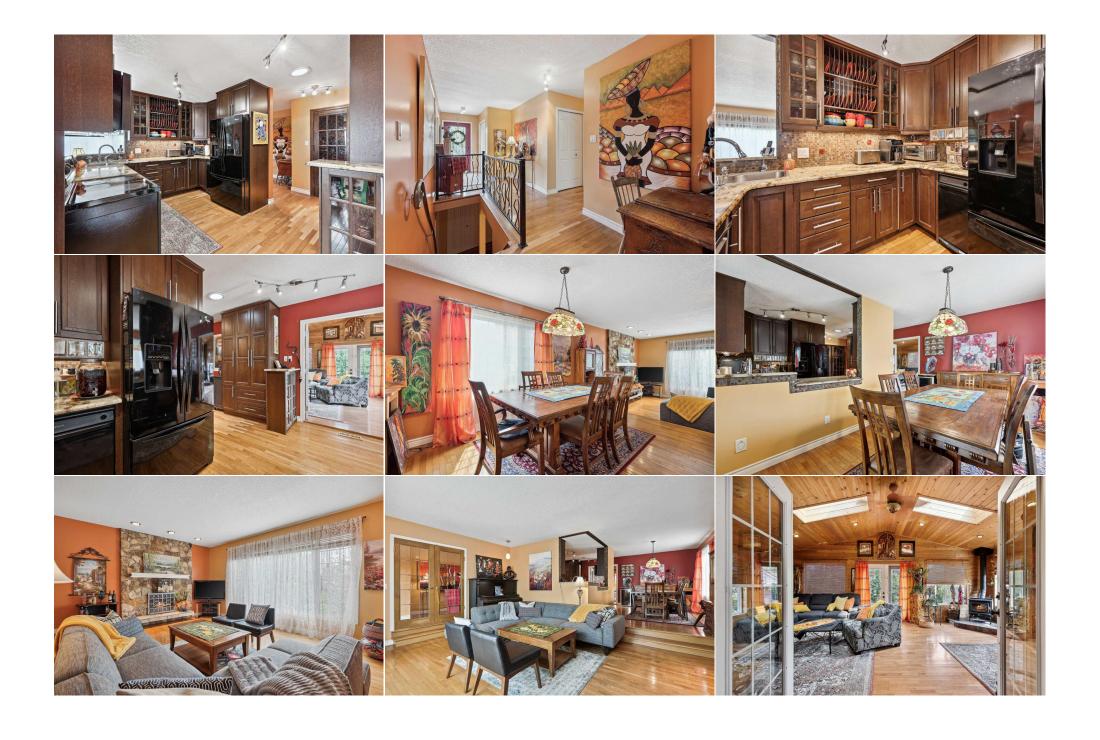

| Bedroom - Primary          | Main                                                                                                                                                                                                                                                                                                                                                                                                                                                                                                                                                                                                                                                                                                                                                                                                                                                                                                                                                                                                                                                                                                                                                                                                                                                                                                                                                                                                                                                                                                                                                                                                                                                                                                                                                                                                                                                                                                                                                                                                                                                                                                                           | 13`4" x 12`5"   | Walk-In Closet      | Main     | 7`0" x 3`8"    |
|----------------------------|--------------------------------------------------------------------------------------------------------------------------------------------------------------------------------------------------------------------------------------------------------------------------------------------------------------------------------------------------------------------------------------------------------------------------------------------------------------------------------------------------------------------------------------------------------------------------------------------------------------------------------------------------------------------------------------------------------------------------------------------------------------------------------------------------------------------------------------------------------------------------------------------------------------------------------------------------------------------------------------------------------------------------------------------------------------------------------------------------------------------------------------------------------------------------------------------------------------------------------------------------------------------------------------------------------------------------------------------------------------------------------------------------------------------------------------------------------------------------------------------------------------------------------------------------------------------------------------------------------------------------------------------------------------------------------------------------------------------------------------------------------------------------------------------------------------------------------------------------------------------------------------------------------------------------------------------------------------------------------------------------------------------------------------------------------------------------------------------------------------------------------|-----------------|---------------------|----------|----------------|
| Other                      | Main                                                                                                                                                                                                                                                                                                                                                                                                                                                                                                                                                                                                                                                                                                                                                                                                                                                                                                                                                                                                                                                                                                                                                                                                                                                                                                                                                                                                                                                                                                                                                                                                                                                                                                                                                                                                                                                                                                                                                                                                                                                                                                                           | 15`4" x 9`10"   | Bedroom             | Main     | 11`3" x 9`2"   |
| Bedroom                    | Main                                                                                                                                                                                                                                                                                                                                                                                                                                                                                                                                                                                                                                                                                                                                                                                                                                                                                                                                                                                                                                                                                                                                                                                                                                                                                                                                                                                                                                                                                                                                                                                                                                                                                                                                                                                                                                                                                                                                                                                                                                                                                                                           | 9`2" x 8`7"     | Foyer               | Main     | 10`2" x 4`3"   |
| Laundry                    | Main                                                                                                                                                                                                                                                                                                                                                                                                                                                                                                                                                                                                                                                                                                                                                                                                                                                                                                                                                                                                                                                                                                                                                                                                                                                                                                                                                                                                                                                                                                                                                                                                                                                                                                                                                                                                                                                                                                                                                                                                                                                                                                                           | 6`3" x 3`0"     | 4pc Bathroom        | Main     | 11`0" x 7`5"   |
| Other                      | Main                                                                                                                                                                                                                                                                                                                                                                                                                                                                                                                                                                                                                                                                                                                                                                                                                                                                                                                                                                                                                                                                                                                                                                                                                                                                                                                                                                                                                                                                                                                                                                                                                                                                                                                                                                                                                                                                                                                                                                                                                                                                                                                           | 16`3" x 7`10"   | Other               | Main     | 9`8" x 7`10"   |
| Other                      | Main                                                                                                                                                                                                                                                                                                                                                                                                                                                                                                                                                                                                                                                                                                                                                                                                                                                                                                                                                                                                                                                                                                                                                                                                                                                                                                                                                                                                                                                                                                                                                                                                                                                                                                                                                                                                                                                                                                                                                                                                                                                                                                                           | 31`10" x 15`11" | Other               | Main     | 13`7" x 13`7"  |
| Play Room                  | Main                                                                                                                                                                                                                                                                                                                                                                                                                                                                                                                                                                                                                                                                                                                                                                                                                                                                                                                                                                                                                                                                                                                                                                                                                                                                                                                                                                                                                                                                                                                                                                                                                                                                                                                                                                                                                                                                                                                                                                                                                                                                                                                           | 11`4" x 19`10"  | 2pc Bathroom        | Main     | 5`1" x 4`3"    |
| Storage                    | Main                                                                                                                                                                                                                                                                                                                                                                                                                                                                                                                                                                                                                                                                                                                                                                                                                                                                                                                                                                                                                                                                                                                                                                                                                                                                                                                                                                                                                                                                                                                                                                                                                                                                                                                                                                                                                                                                                                                                                                                                                                                                                                                           | 22`5" x 9`6"    | Family Room         | Basement | 18`8" x 13`11" |
| Bedroom                    | Basement                                                                                                                                                                                                                                                                                                                                                                                                                                                                                                                                                                                                                                                                                                                                                                                                                                                                                                                                                                                                                                                                                                                                                                                                                                                                                                                                                                                                                                                                                                                                                                                                                                                                                                                                                                                                                                                                                                                                                                                                                                                                                                                       | 11`9" x 11`7"   | Walk-In Closet      | Basement | 7`5" x 3`7"    |
| Bedroom                    | Basement                                                                                                                                                                                                                                                                                                                                                                                                                                                                                                                                                                                                                                                                                                                                                                                                                                                                                                                                                                                                                                                                                                                                                                                                                                                                                                                                                                                                                                                                                                                                                                                                                                                                                                                                                                                                                                                                                                                                                                                                                                                                                                                       | 17`8" x 11`9"   | Walk-In Closet      | Basement | 6`5" x 4`4"    |
| Flex Space                 | Basement                                                                                                                                                                                                                                                                                                                                                                                                                                                                                                                                                                                                                                                                                                                                                                                                                                                                                                                                                                                                                                                                                                                                                                                                                                                                                                                                                                                                                                                                                                                                                                                                                                                                                                                                                                                                                                                                                                                                                                                                                                                                                                                       | 13`3" x 7`3"    | Sauna               | Basement | 4`0" x 3`8"    |
| Storage                    | Basement                                                                                                                                                                                                                                                                                                                                                                                                                                                                                                                                                                                                                                                                                                                                                                                                                                                                                                                                                                                                                                                                                                                                                                                                                                                                                                                                                                                                                                                                                                                                                                                                                                                                                                                                                                                                                                                                                                                                                                                                                                                                                                                       | 13`4" x 7`2"    | 4pc Bathroom        | Basement | 9`5" x 7`7"    |
| Furnace/Utility Room       | Basement                                                                                                                                                                                                                                                                                                                                                                                                                                                                                                                                                                                                                                                                                                                                                                                                                                                                                                                                                                                                                                                                                                                                                                                                                                                                                                                                                                                                                                                                                                                                                                                                                                                                                                                                                                                                                                                                                                                                                                                                                                                                                                                       | 12`7" x 7`5"    |                     |          |                |
|                            |                                                                                                                                                                                                                                                                                                                                                                                                                                                                                                                                                                                                                                                                                                                                                                                                                                                                                                                                                                                                                                                                                                                                                                                                                                                                                                                                                                                                                                                                                                                                                                                                                                                                                                                                                                                                                                                                                                                                                                                                                                                                                                                                |                 | Legal/Tax/Financial |          |                |
| Title:                     |                                                                                                                                                                                                                                                                                                                                                                                                                                                                                                                                                                                                                                                                                                                                                                                                                                                                                                                                                                                                                                                                                                                                                                                                                                                                                                                                                                                                                                                                                                                                                                                                                                                                                                                                                                                                                                                                                                                                                                                                                                                                                                                                | Zoning:         |                     |          |                |
| Fee Simple                 |                                                                                                                                                                                                                                                                                                                                                                                                                                                                                                                                                                                                                                                                                                                                                                                                                                                                                                                                                                                                                                                                                                                                                                                                                                                                                                                                                                                                                                                                                                                                                                                                                                                                                                                                                                                                                                                                                                                                                                                                                                                                                                                                | (S-FUD)         |                     |          |                |
| Legal Desc:                | 4729L                                                                                                                                                                                                                                                                                                                                                                                                                                                                                                                                                                                                                                                                                                                                                                                                                                                                                                                                                                                                                                                                                                                                                                                                                                                                                                                                                                                                                                                                                                                                                                                                                                                                                                                                                                                                                                                                                                                                                                                                                                                                                                                          |                 |                     |          |                |
|                            |                                                                                                                                                                                                                                                                                                                                                                                                                                                                                                                                                                                                                                                                                                                                                                                                                                                                                                                                                                                                                                                                                                                                                                                                                                                                                                                                                                                                                                                                                                                                                                                                                                                                                                                                                                                                                                                                                                                                                                                                                                                                                                                                |                 | Remarks             |          |                |
| Pub Rmks:                  | This 3157.83 Sq Ft Developed BUNGALOW has 5 Bedrooms, 2 ½ Bathrooms (incl/SHOP), 7 SHEDS, 2 CABINS, a Cube STORAGE (13'11" X 7'10" Exterior Dimensions), a MASSIVE 59'0" X 23'1" SHOP w/OVERHEAD Doors, 2 PARKING PADS (37'4" X 27'4", + a 49'3" X 17'3"), + a PLAYHOUSE, all on .43 of an ACRE!!! Walking up to the INVITING Porch, you will see the UNIQUE DETAILS of CREATIVITY, + STYLE incl/French Doors. Inside the SPACIOUS Foyer are CHEERY colors throughout, + HARDWOOD Flooring. The HUGE Living Room has a COZY Wood-burning Fireplace for those chilly nights, + it's GREAT for when GUESTS come over. The Dining Room is up a stair that can EASILY accommodate a LARGE table for meals, + LAUGHTER w/FAMILY, + FRIENDS as you make MEMORIES together. The Updated 2018 SLEEK Kitchen has an ARCHITECTURAL cut-out for a wall allowing in NATURAL Light, Floor-to-Ceiling Modern Espresso Cabinetry, GRANITE Countertops, Tiled Backsplash, + Black Appliances. Step into a HAVEN of the STUNNING Sunroom, designed to be a true RETREAT from the everyday. Featuring EXQUISITE hardwood throughout, this space boasts a 10'3" VAULTED Ceiling, 2 Sky Lights, Walls, + Floor all adorned in Rich, Natural Wood, creating a seamless atmosphere. A Corner Wood-Burning Stove adds CHARM, + WARMTH to this space. There are 2 doors leading to the Patio, Deck, + BBQ Patio. Down the hallway are the Laundry Room behind GORGEOUS STAINED GLASS Doors, the 2nd, + 3rd GOOD-SIZED Bedrooms, + the Primary Bedroom. There is a PRIVATE Deck off it for RELAXING over a Morning Coffee as you plan your day. The WALK-IN Closet, + a Tiled 4 pc EN-SUITE Bathroom has a Jetted Tub for soaking in after a long day, + a Standing Glass Shower. In the Basement is the Family Room w/Rich Natural Wood, + STONE accent walls giving it a place where LOVED ONES could have GAME, + MOVIE nights. The 4 pc Bathroom has a Soaker Tub, + a Standing Glass Shower. The 4th, + 5th Bedrooms have WALK-IN Closets for more STORAGE, + the Utility Room w/Sink, (OVERSIZED H2O 2019, Kinetico Filter System, Drinking Water |                 |                     |          |                |
| Inclusions:                | Trail. Book a showing TODAY!!! 2 Ceiling Fans, Fire Pit, Gazebo with Fire Pit, Instant H2O Hot Water, 2 Freezers in the Basement, Log Cabin, Play House, Refrigerator X 2 (1 in Kitchen, 1 in Shop) R/O System, Roll Down Blinds, 7 Sheds, Sauna, Tractor to cut lawn, TV in the Basement                                                                                                                                                                                                                                                                                                                                                                                                                                                                                                                                                                                                                                                                                                                                                                                                                                                                                                                                                                                                                                                                                                                                                                                                                                                                                                                                                                                                                                                                                                                                                                                                                                                                                                                                                                                                                                      |                 |                     |          |                |
| Daniel and College of Date | DEMANY II C D                                                                                                                                                                                                                                                                                                                                                                                                                                                                                                                                                                                                                                                                                                                                                                                                                                                                                                                                                                                                                                                                                                                                                                                                                                                                                                                                                                                                                                                                                                                                                                                                                                                                                                                                                                                                                                                                                                                                                                                                                                                                                                                  | 1 = . 1 . 1 .   |                     |          |                |