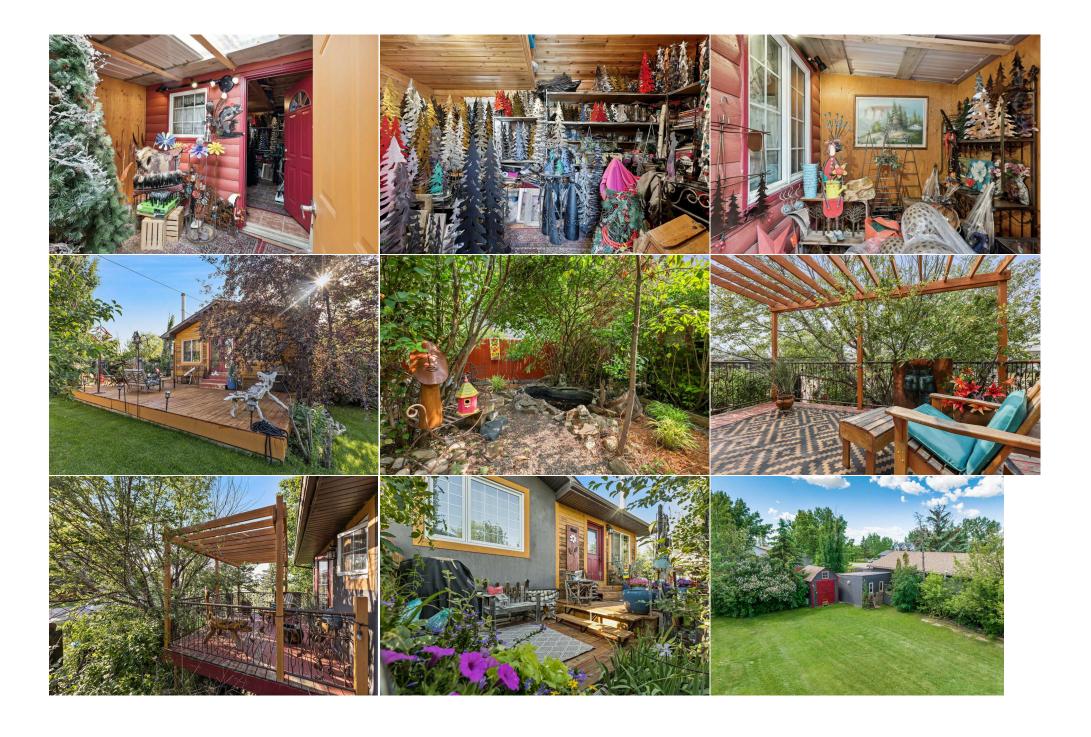

| Bedroom - Primary          | Main                                                                                                                                                                                                                                                                                                                                                                                                                                                                                                                                                                                                                                                                                                                                                                                                                                                                                                                                                                                                                                                                                                                                                                                                                                                                                                                                                                                                                                                                                                                                                                                                                                                                                                                                                                                                                                                                                                                                                                                                                                                                                                                           | 13`4" x 12`5"   | Walk-In Closet      | Main     | 7`0" x 3`8"    |
|----------------------------|--------------------------------------------------------------------------------------------------------------------------------------------------------------------------------------------------------------------------------------------------------------------------------------------------------------------------------------------------------------------------------------------------------------------------------------------------------------------------------------------------------------------------------------------------------------------------------------------------------------------------------------------------------------------------------------------------------------------------------------------------------------------------------------------------------------------------------------------------------------------------------------------------------------------------------------------------------------------------------------------------------------------------------------------------------------------------------------------------------------------------------------------------------------------------------------------------------------------------------------------------------------------------------------------------------------------------------------------------------------------------------------------------------------------------------------------------------------------------------------------------------------------------------------------------------------------------------------------------------------------------------------------------------------------------------------------------------------------------------------------------------------------------------------------------------------------------------------------------------------------------------------------------------------------------------------------------------------------------------------------------------------------------------------------------------------------------------------------------------------------------------|-----------------|---------------------|----------|----------------|
| Other                      | Main                                                                                                                                                                                                                                                                                                                                                                                                                                                                                                                                                                                                                                                                                                                                                                                                                                                                                                                                                                                                                                                                                                                                                                                                                                                                                                                                                                                                                                                                                                                                                                                                                                                                                                                                                                                                                                                                                                                                                                                                                                                                                                                           | 15`4" x 9`10"   | Bedroom             | Main     | 11`3" x 9`2"   |
| Bedroom                    | Main                                                                                                                                                                                                                                                                                                                                                                                                                                                                                                                                                                                                                                                                                                                                                                                                                                                                                                                                                                                                                                                                                                                                                                                                                                                                                                                                                                                                                                                                                                                                                                                                                                                                                                                                                                                                                                                                                                                                                                                                                                                                                                                           | 9`2" x 8`7"     | Foyer               | Main     | 10`2" x 4`3"   |
| Laundry                    | Main                                                                                                                                                                                                                                                                                                                                                                                                                                                                                                                                                                                                                                                                                                                                                                                                                                                                                                                                                                                                                                                                                                                                                                                                                                                                                                                                                                                                                                                                                                                                                                                                                                                                                                                                                                                                                                                                                                                                                                                                                                                                                                                           | 6`3" x 3`0"     | 4pc Bathroom        | Main     | 11`0" x 7`5"   |
| Other                      | Main                                                                                                                                                                                                                                                                                                                                                                                                                                                                                                                                                                                                                                                                                                                                                                                                                                                                                                                                                                                                                                                                                                                                                                                                                                                                                                                                                                                                                                                                                                                                                                                                                                                                                                                                                                                                                                                                                                                                                                                                                                                                                                                           | 16`3" x 7`10"   | Other               | Main     | 9`8" x 7`10"   |
| Other                      | Main                                                                                                                                                                                                                                                                                                                                                                                                                                                                                                                                                                                                                                                                                                                                                                                                                                                                                                                                                                                                                                                                                                                                                                                                                                                                                                                                                                                                                                                                                                                                                                                                                                                                                                                                                                                                                                                                                                                                                                                                                                                                                                                           | 31`10" x 15`11" | Other               | Main     | 13`7" x 13`7"  |
| Play Room                  | Main                                                                                                                                                                                                                                                                                                                                                                                                                                                                                                                                                                                                                                                                                                                                                                                                                                                                                                                                                                                                                                                                                                                                                                                                                                                                                                                                                                                                                                                                                                                                                                                                                                                                                                                                                                                                                                                                                                                                                                                                                                                                                                                           | 11`4" x 19`10"  | 2pc Bathroom        | Main     | 5`1" x 4`3"    |
| Storage                    | Main                                                                                                                                                                                                                                                                                                                                                                                                                                                                                                                                                                                                                                                                                                                                                                                                                                                                                                                                                                                                                                                                                                                                                                                                                                                                                                                                                                                                                                                                                                                                                                                                                                                                                                                                                                                                                                                                                                                                                                                                                                                                                                                           | 22`5" x 9`6"    | Family Room         | Basement | 18`8" x 13`11" |
| Bedroom                    | Basement                                                                                                                                                                                                                                                                                                                                                                                                                                                                                                                                                                                                                                                                                                                                                                                                                                                                                                                                                                                                                                                                                                                                                                                                                                                                                                                                                                                                                                                                                                                                                                                                                                                                                                                                                                                                                                                                                                                                                                                                                                                                                                                       | 11`9" x 11`7"   | Walk-In Closet      | Basement | 7`5" x 3`7"    |
| Bedroom                    | Basement                                                                                                                                                                                                                                                                                                                                                                                                                                                                                                                                                                                                                                                                                                                                                                                                                                                                                                                                                                                                                                                                                                                                                                                                                                                                                                                                                                                                                                                                                                                                                                                                                                                                                                                                                                                                                                                                                                                                                                                                                                                                                                                       | 17`8" x 11`9"   | Walk-In Closet      | Basement | 6`5" x 4`4"    |
| Flex Space                 | Basement                                                                                                                                                                                                                                                                                                                                                                                                                                                                                                                                                                                                                                                                                                                                                                                                                                                                                                                                                                                                                                                                                                                                                                                                                                                                                                                                                                                                                                                                                                                                                                                                                                                                                                                                                                                                                                                                                                                                                                                                                                                                                                                       | 13`3" x 7`3"    | Sauna               | Basement | 4`0" x 3`8"    |
| Storage                    | Basement                                                                                                                                                                                                                                                                                                                                                                                                                                                                                                                                                                                                                                                                                                                                                                                                                                                                                                                                                                                                                                                                                                                                                                                                                                                                                                                                                                                                                                                                                                                                                                                                                                                                                                                                                                                                                                                                                                                                                                                                                                                                                                                       | 13`4" x 7`2"    | 4pc Bathroom        | Basement | 9`5" x 7`7"    |
| Furnace/Utility Room       | Basement                                                                                                                                                                                                                                                                                                                                                                                                                                                                                                                                                                                                                                                                                                                                                                                                                                                                                                                                                                                                                                                                                                                                                                                                                                                                                                                                                                                                                                                                                                                                                                                                                                                                                                                                                                                                                                                                                                                                                                                                                                                                                                                       | 12`7" x 7`5"    |                     |          |                |
|                            |                                                                                                                                                                                                                                                                                                                                                                                                                                                                                                                                                                                                                                                                                                                                                                                                                                                                                                                                                                                                                                                                                                                                                                                                                                                                                                                                                                                                                                                                                                                                                                                                                                                                                                                                                                                                                                                                                                                                                                                                                                                                                                                                |                 | Legal/Tax/Financial |          |                |
| Title:                     |                                                                                                                                                                                                                                                                                                                                                                                                                                                                                                                                                                                                                                                                                                                                                                                                                                                                                                                                                                                                                                                                                                                                                                                                                                                                                                                                                                                                                                                                                                                                                                                                                                                                                                                                                                                                                                                                                                                                                                                                                                                                                                                                | Zoning:         |                     |          |                |
| Fee Simple                 |                                                                                                                                                                                                                                                                                                                                                                                                                                                                                                                                                                                                                                                                                                                                                                                                                                                                                                                                                                                                                                                                                                                                                                                                                                                                                                                                                                                                                                                                                                                                                                                                                                                                                                                                                                                                                                                                                                                                                                                                                                                                                                                                | (S-FUD)         |                     |          |                |
| Legal Desc:                | 4729L                                                                                                                                                                                                                                                                                                                                                                                                                                                                                                                                                                                                                                                                                                                                                                                                                                                                                                                                                                                                                                                                                                                                                                                                                                                                                                                                                                                                                                                                                                                                                                                                                                                                                                                                                                                                                                                                                                                                                                                                                                                                                                                          |                 |                     |          |                |
|                            |                                                                                                                                                                                                                                                                                                                                                                                                                                                                                                                                                                                                                                                                                                                                                                                                                                                                                                                                                                                                                                                                                                                                                                                                                                                                                                                                                                                                                                                                                                                                                                                                                                                                                                                                                                                                                                                                                                                                                                                                                                                                                                                                |                 | Remarks             |          |                |
| Pub Rmks:                  | This 3157.83 Sq Ft Developed BUNGALOW has 5 Bedrooms, 2 ½ Bathrooms (incl/SHOP), 7 SHEDS, 2 CABINS, a Cube STORAGE (13'11" X 7'10" Exterior Dimensions), a MASSIVE 59'0" X 23'1" SHOP w/OVERHEAD Doors, 2 PARKING PADS (37'4" X 27'4", + a 49'3" X 17'3"), + a PLAYHOUSE, all on .43 of an ACRE!!! Walking up to the INVITING Porch, you will see the UNIQUE DETAILS of CREATIVITY, + STYLE incl/French Doors. Inside the SPACIOUS Foyer are CHEERY colors throughout, + HARDWOOD Flooring. The HUGE Living Room has a COZY Wood-burning Fireplace for those chilly nights, + it's GREAT for when GUESTS come over. The Dining Room is up a stair that can EASILY accommodate a LARGE table for meals, + LAUGHTER w/FAMILY, + FRIENDS as you make MEMORIES together. The Updated 2018 SLEEK Kitchen has an ARCHITECTURAL cut-out for a wall allowing in NATURAL Light, Floor-to-Ceiling Modern Espresso Cabinetry, GRANITE Countertops, Tiled Backsplash, + Black Appliances. Step into a HAVEN of the STUNNING Sunroom, designed to be a true RETREAT from the everyday. Featuring EXQUISITE hardwood throughout, this space boasts a 10'3" VAULTED Ceiling, 2 Sky Lights, Walls, + Floor all adorned in Rich, Natural Wood, creating a seamless atmosphere. A Corner Wood-Burning Stove adds CHARM, + WARMTH to this space. There are 2 doors leading to the Patio, Deck, + BBQ Patio. Down the hallway are the Laundry Room behind GORGEOUS STAINED GLASS Doors, the 2nd, + 3rd GOOD-SIZED Bedrooms, + the Primary Bedroom. There is a PRIVATE Deck off it for RELAXING over a Morning Coffee as you plan your day. The WALK-IN Closet, + a Tiled 4 pc EN-SUITE Bathroom has a Jetted Tub for soaking in after a long day, + a Standing Glass Shower. In the Basement is the Family Room w/Rich Natural Wood, + STONE accent walls giving it a place where LOVED ONES could have GAME, + MOVIE nights. The 4 pc Bathroom has a Soaker Tub, + a Standing Glass Shower. The 4th, + 5th Bedrooms have WALK-IN Closets for more STORAGE, + the Utility Room w/Sink, (OVERSIZED H2O 2019, Kinetico Filter System, Drinking Water |                 |                     |          |                |
| Inclusions:                | Trail. Book a showing TODAY!!! 2 Ceiling Fans, Fire Pit, Gazebo with Fire Pit, Instant H2O Hot Water, 2 Freezers in the Basement, Log Cabin, Play House, Refrigerator X 2 (1 in Kitchen, 1 in Shop) R/O System, Roll Down Blinds, 7 Sheds, Sauna, Tractor to cut lawn, TV in the Basement                                                                                                                                                                                                                                                                                                                                                                                                                                                                                                                                                                                                                                                                                                                                                                                                                                                                                                                                                                                                                                                                                                                                                                                                                                                                                                                                                                                                                                                                                                                                                                                                                                                                                                                                                                                                                                      |                 |                     |          |                |
| Daniel and College of Date | DEMANY II C D                                                                                                                                                                                                                                                                                                                                                                                                                                                                                                                                                                                                                                                                                                                                                                                                                                                                                                                                                                                                                                                                                                                                                                                                                                                                                                                                                                                                                                                                                                                                                                                                                                                                                                                                                                                                                                                                                                                                                                                                                                                                                                                  | 1 = . 1 . 1 .   |                     |          |                |