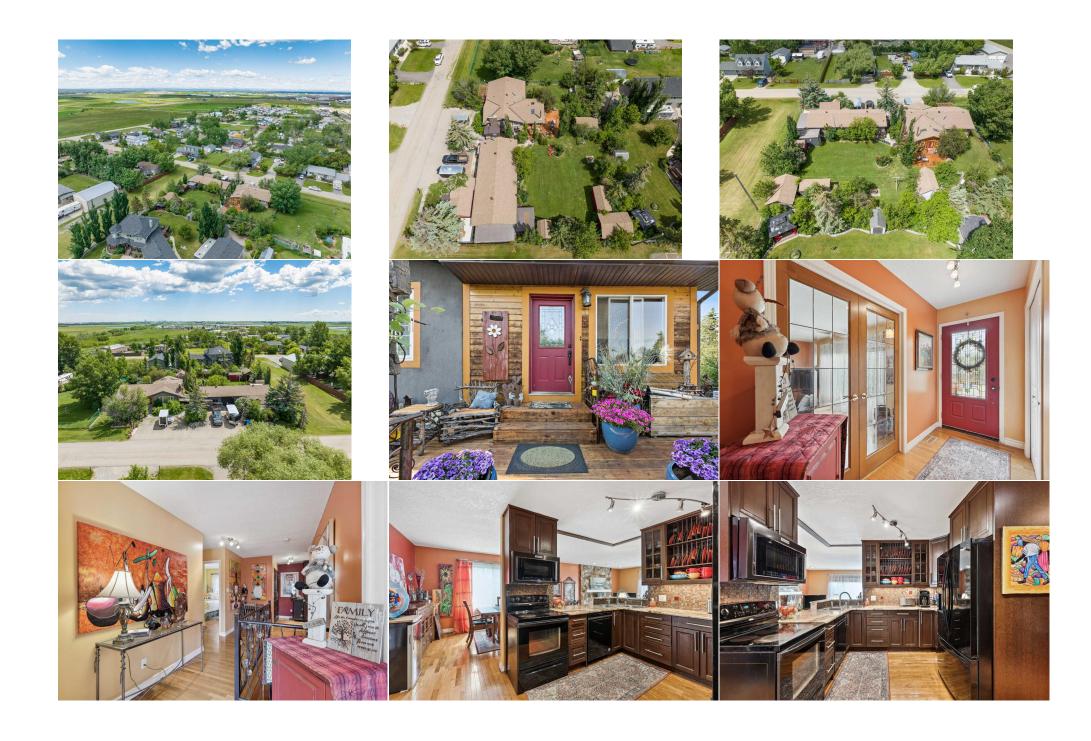

| Bedroom - Primary          | Main                                                                                                                                                                                                                                                                                                                                                                                                                                                                                                                                                                                                                                                                                                                                                                                                                                                                                                                                                                                                                                                                                                                                                                                                                                                                                                                                                                                                                                                                                                                                                                                                                                                                                                                                                                                                                                                                                                                                                                                                                                                                                                                           | 13`4" x 12`5"   | Walk-In Closet      | Main     | 7`0" x 3`8"    |
|----------------------------|--------------------------------------------------------------------------------------------------------------------------------------------------------------------------------------------------------------------------------------------------------------------------------------------------------------------------------------------------------------------------------------------------------------------------------------------------------------------------------------------------------------------------------------------------------------------------------------------------------------------------------------------------------------------------------------------------------------------------------------------------------------------------------------------------------------------------------------------------------------------------------------------------------------------------------------------------------------------------------------------------------------------------------------------------------------------------------------------------------------------------------------------------------------------------------------------------------------------------------------------------------------------------------------------------------------------------------------------------------------------------------------------------------------------------------------------------------------------------------------------------------------------------------------------------------------------------------------------------------------------------------------------------------------------------------------------------------------------------------------------------------------------------------------------------------------------------------------------------------------------------------------------------------------------------------------------------------------------------------------------------------------------------------------------------------------------------------------------------------------------------------|-----------------|---------------------|----------|----------------|
| Other                      | Main                                                                                                                                                                                                                                                                                                                                                                                                                                                                                                                                                                                                                                                                                                                                                                                                                                                                                                                                                                                                                                                                                                                                                                                                                                                                                                                                                                                                                                                                                                                                                                                                                                                                                                                                                                                                                                                                                                                                                                                                                                                                                                                           | 15`4" x 9`10"   | Bedroom             | Main     | 11`3" x 9`2"   |
| Bedroom                    | Main                                                                                                                                                                                                                                                                                                                                                                                                                                                                                                                                                                                                                                                                                                                                                                                                                                                                                                                                                                                                                                                                                                                                                                                                                                                                                                                                                                                                                                                                                                                                                                                                                                                                                                                                                                                                                                                                                                                                                                                                                                                                                                                           | 9`2" x 8`7"     | Foyer               | Main     | 10`2" x 4`3"   |
| Laundry                    | Main                                                                                                                                                                                                                                                                                                                                                                                                                                                                                                                                                                                                                                                                                                                                                                                                                                                                                                                                                                                                                                                                                                                                                                                                                                                                                                                                                                                                                                                                                                                                                                                                                                                                                                                                                                                                                                                                                                                                                                                                                                                                                                                           | 6`3" x 3`0"     | 4pc Bathroom        | Main     | 11`0" x 7`5"   |
| Other                      | Main                                                                                                                                                                                                                                                                                                                                                                                                                                                                                                                                                                                                                                                                                                                                                                                                                                                                                                                                                                                                                                                                                                                                                                                                                                                                                                                                                                                                                                                                                                                                                                                                                                                                                                                                                                                                                                                                                                                                                                                                                                                                                                                           | 16`3" x 7`10"   | Other               | Main     | 9`8" x 7`10"   |
| Other                      | Main                                                                                                                                                                                                                                                                                                                                                                                                                                                                                                                                                                                                                                                                                                                                                                                                                                                                                                                                                                                                                                                                                                                                                                                                                                                                                                                                                                                                                                                                                                                                                                                                                                                                                                                                                                                                                                                                                                                                                                                                                                                                                                                           | 31`10" x 15`11" | Other               | Main     | 13`7" x 13`7"  |
| Play Room                  | Main                                                                                                                                                                                                                                                                                                                                                                                                                                                                                                                                                                                                                                                                                                                                                                                                                                                                                                                                                                                                                                                                                                                                                                                                                                                                                                                                                                                                                                                                                                                                                                                                                                                                                                                                                                                                                                                                                                                                                                                                                                                                                                                           | 11`4" x 19`10"  | 2pc Bathroom        | Main     | 5`1" x 4`3"    |
| Storage                    | Main                                                                                                                                                                                                                                                                                                                                                                                                                                                                                                                                                                                                                                                                                                                                                                                                                                                                                                                                                                                                                                                                                                                                                                                                                                                                                                                                                                                                                                                                                                                                                                                                                                                                                                                                                                                                                                                                                                                                                                                                                                                                                                                           | 22`5" x 9`6"    | Family Room         | Basement | 18`8" x 13`11" |
| Bedroom                    | Basement                                                                                                                                                                                                                                                                                                                                                                                                                                                                                                                                                                                                                                                                                                                                                                                                                                                                                                                                                                                                                                                                                                                                                                                                                                                                                                                                                                                                                                                                                                                                                                                                                                                                                                                                                                                                                                                                                                                                                                                                                                                                                                                       | 11`9" x 11`7"   | Walk-In Closet      | Basement | 7`5" x 3`7"    |
| Bedroom                    | Basement                                                                                                                                                                                                                                                                                                                                                                                                                                                                                                                                                                                                                                                                                                                                                                                                                                                                                                                                                                                                                                                                                                                                                                                                                                                                                                                                                                                                                                                                                                                                                                                                                                                                                                                                                                                                                                                                                                                                                                                                                                                                                                                       | 17`8" x 11`9"   | Walk-In Closet      | Basement | 6`5" x 4`4"    |
| Flex Space                 | Basement                                                                                                                                                                                                                                                                                                                                                                                                                                                                                                                                                                                                                                                                                                                                                                                                                                                                                                                                                                                                                                                                                                                                                                                                                                                                                                                                                                                                                                                                                                                                                                                                                                                                                                                                                                                                                                                                                                                                                                                                                                                                                                                       | 13`3" x 7`3"    | Sauna               | Basement | 4`0" x 3`8"    |
| Storage                    | Basement                                                                                                                                                                                                                                                                                                                                                                                                                                                                                                                                                                                                                                                                                                                                                                                                                                                                                                                                                                                                                                                                                                                                                                                                                                                                                                                                                                                                                                                                                                                                                                                                                                                                                                                                                                                                                                                                                                                                                                                                                                                                                                                       | 13`4" x 7`2"    | 4pc Bathroom        | Basement | 9`5" x 7`7"    |
| Furnace/Utility Room       | Basement                                                                                                                                                                                                                                                                                                                                                                                                                                                                                                                                                                                                                                                                                                                                                                                                                                                                                                                                                                                                                                                                                                                                                                                                                                                                                                                                                                                                                                                                                                                                                                                                                                                                                                                                                                                                                                                                                                                                                                                                                                                                                                                       | 12`7" x 7`5"    |                     |          |                |
|                            |                                                                                                                                                                                                                                                                                                                                                                                                                                                                                                                                                                                                                                                                                                                                                                                                                                                                                                                                                                                                                                                                                                                                                                                                                                                                                                                                                                                                                                                                                                                                                                                                                                                                                                                                                                                                                                                                                                                                                                                                                                                                                                                                |                 | Legal/Tax/Financial |          |                |
| Title:                     |                                                                                                                                                                                                                                                                                                                                                                                                                                                                                                                                                                                                                                                                                                                                                                                                                                                                                                                                                                                                                                                                                                                                                                                                                                                                                                                                                                                                                                                                                                                                                                                                                                                                                                                                                                                                                                                                                                                                                                                                                                                                                                                                | Zoning:         |                     |          |                |
| Fee Simple                 |                                                                                                                                                                                                                                                                                                                                                                                                                                                                                                                                                                                                                                                                                                                                                                                                                                                                                                                                                                                                                                                                                                                                                                                                                                                                                                                                                                                                                                                                                                                                                                                                                                                                                                                                                                                                                                                                                                                                                                                                                                                                                                                                | (S-FUD)         |                     |          |                |
| Legal Desc:                | 4729L                                                                                                                                                                                                                                                                                                                                                                                                                                                                                                                                                                                                                                                                                                                                                                                                                                                                                                                                                                                                                                                                                                                                                                                                                                                                                                                                                                                                                                                                                                                                                                                                                                                                                                                                                                                                                                                                                                                                                                                                                                                                                                                          |                 |                     |          |                |
|                            |                                                                                                                                                                                                                                                                                                                                                                                                                                                                                                                                                                                                                                                                                                                                                                                                                                                                                                                                                                                                                                                                                                                                                                                                                                                                                                                                                                                                                                                                                                                                                                                                                                                                                                                                                                                                                                                                                                                                                                                                                                                                                                                                |                 | Remarks             |          |                |
| Pub Rmks:                  | This 3157.83 Sq Ft Developed BUNGALOW has 5 Bedrooms, 2 ½ Bathrooms (incl/SHOP), 7 SHEDS, 2 CABINS, a Cube STORAGE (13'11" X 7'10" Exterior Dimensions), a MASSIVE 59'0" X 23'1" SHOP w/OVERHEAD Doors, 2 PARKING PADS (37'4" X 27'4", + a 49'3" X 17'3"), + a PLAYHOUSE, all on .43 of an ACRE!!! Walking up to the INVITING Porch, you will see the UNIQUE DETAILS of CREATIVITY, + STYLE incl/French Doors. Inside the SPACIOUS Foyer are CHEERY colors throughout, + HARDWOOD Flooring. The HUGE Living Room has a COZY Wood-burning Fireplace for those chilly nights, + it's GREAT for when GUESTS come over. The Dining Room is up a stair that can EASILY accommodate a LARGE table for meals, + LAUGHTER w/FAMILY, + FRIENDS as you make MEMORIES together. The Updated 2018 SLEEK Kitchen has an ARCHITECTURAL cut-out for a wall allowing in NATURAL Light, Floor-to-Ceiling Modern Espresso Cabinetry, GRANITE Countertops, Tiled Backsplash, + Black Appliances. Step into a HAVEN of the STUNNING Sunroom, designed to be a true RETREAT from the everyday. Featuring EXQUISITE hardwood throughout, this space boasts a 10'3" VAULTED Ceiling, 2 Sky Lights, Walls, + Floor all adorned in Rich, Natural Wood, creating a seamless atmosphere. A Corner Wood-Burning Stove adds CHARM, + WARMTH to this space. There are 2 doors leading to the Patio, Deck, + BBQ Patio. Down the hallway are the Laundry Room behind GORGEOUS STAINED GLASS Doors, the 2nd, + 3rd GOOD-SIZED Bedrooms, + the Primary Bedroom. There is a PRIVATE Deck off it for RELAXING over a Morning Coffee as you plan your day. The WALK-IN Closet, + a Tiled 4 pc EN-SUITE Bathroom has a Jetted Tub for soaking in after a long day, + a Standing Glass Shower. In the Basement is the Family Room w/Rich Natural Wood, + STONE accent walls giving it a place where LOVED ONES could have GAME, + MOVIE nights. The 4 pc Bathroom has a Soaker Tub, + a Standing Glass Shower. The 4th, + 5th Bedrooms have WALK-IN Closets for more STORAGE, + the Utility Room w/Sink, (OVERSIZED H2O 2019, Kinetico Filter System, Drinking Water |                 |                     |          |                |
| Inclusions:                | Trail. Book a showing TODAY!!! 2 Ceiling Fans, Fire Pit, Gazebo with Fire Pit, Instant H2O Hot Water, 2 Freezers in the Basement, Log Cabin, Play House, Refrigerator X 2 (1 in Kitchen, 1 in Shop) R/O System, Roll Down Blinds, 7 Sheds, Sauna, Tractor to cut lawn, TV in the Basement                                                                                                                                                                                                                                                                                                                                                                                                                                                                                                                                                                                                                                                                                                                                                                                                                                                                                                                                                                                                                                                                                                                                                                                                                                                                                                                                                                                                                                                                                                                                                                                                                                                                                                                                                                                                                                      |                 |                     |          |                |
| Daniel and College of Date | DEMANY II C D                                                                                                                                                                                                                                                                                                                                                                                                                                                                                                                                                                                                                                                                                                                                                                                                                                                                                                                                                                                                                                                                                                                                                                                                                                                                                                                                                                                                                                                                                                                                                                                                                                                                                                                                                                                                                                                                                                                                                                                                                                                                                                                  | 1 = . 1 . 1 .   |                     |          |                |