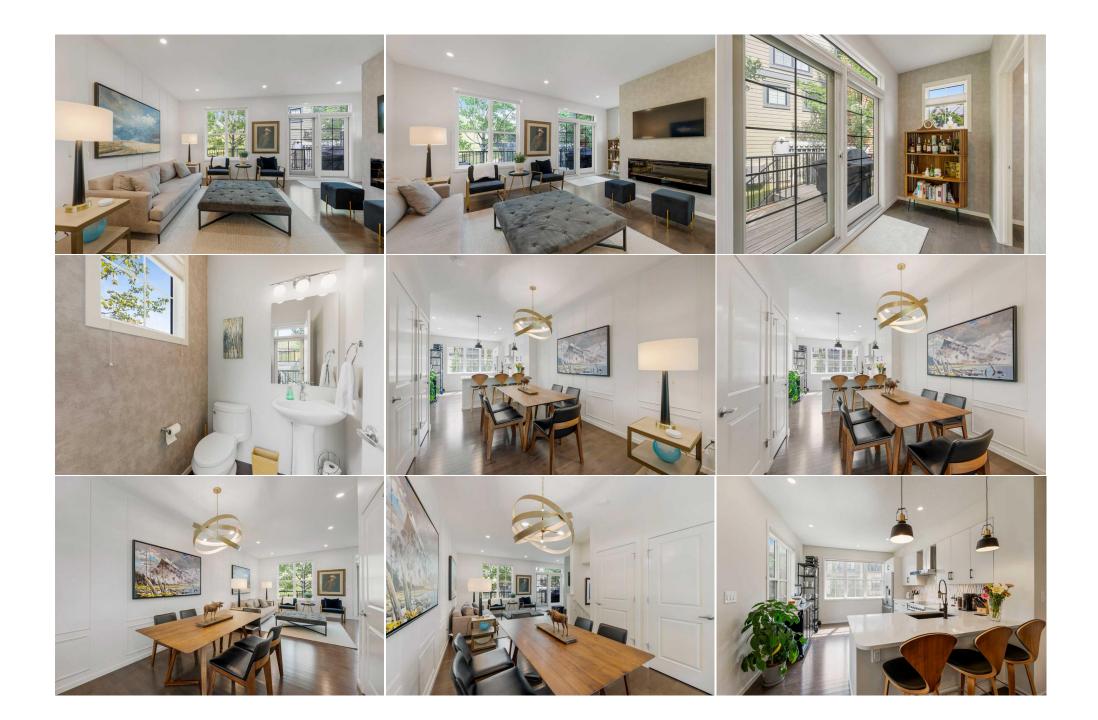

| Condo Fee:<br><b>\$371</b>                      | Title:<br><b>Fee Simple</b><br>Fee Freq:<br>Monthur                                                                                                                                                                                                                                                                                                                                                                                                                                                                                                                                                                                                                                                                                                                                                                                                                                                                                                                                                                                                                                                                                                                                                                                                                                                                                                                                                                                                                                                                                                                                                                                                                                                                                                                       | Zoning:<br><b>M-1 d79</b> |  |  |  |
|-------------------------------------------------|---------------------------------------------------------------------------------------------------------------------------------------------------------------------------------------------------------------------------------------------------------------------------------------------------------------------------------------------------------------------------------------------------------------------------------------------------------------------------------------------------------------------------------------------------------------------------------------------------------------------------------------------------------------------------------------------------------------------------------------------------------------------------------------------------------------------------------------------------------------------------------------------------------------------------------------------------------------------------------------------------------------------------------------------------------------------------------------------------------------------------------------------------------------------------------------------------------------------------------------------------------------------------------------------------------------------------------------------------------------------------------------------------------------------------------------------------------------------------------------------------------------------------------------------------------------------------------------------------------------------------------------------------------------------------------------------------------------------------------------------------------------------------|---------------------------|--|--|--|
| Legal Desc:                                     | Monthly<br>1211613                                                                                                                                                                                                                                                                                                                                                                                                                                                                                                                                                                                                                                                                                                                                                                                                                                                                                                                                                                                                                                                                                                                                                                                                                                                                                                                                                                                                                                                                                                                                                                                                                                                                                                                                                        | Remarks                   |  |  |  |
| Pub Rmks:<br>Inclusions:<br>Property Listed By: | Welcome to 108 Ascot Point SW, a stunning three-bedroom corner unit nestled in the prestigious Enclave of Castle Keep in Aspen Woods. This stunning residence<br>underwent a high-end renovation in 2020, showcasing meticulous attention to detail and premium finishes. Enjoy the comfort of the central air conditioning, water<br>softener, humidifier and central vacuum system, complemented by new carpet, fresh paint, and sophisticated pot lighting throughout. The kitchen is a chef's dream<br>with quartz countertops, a Kraus black granite sink, and top-of-the-line Fisher Paykel appliances and a JennAir microwave drawer. Each bathroom showcases new<br>Toilets, Brizo faucets and high-end hardware, while California closet systems enhance storage in each bedroom closet. The laundry room includes high end<br>Electrolux stacked washer and dryer. The living area is enhanced by a Dimplex electric fireplace, while faux paneling and wallpapered feature walls add a touch of<br>elegance. The garage includes a large mechanical/storage room and is cleverly designed, with a deep bay converted into a home gym area complete with rubber<br>flooring and a TV. Enjoy your private, serene deck backing onto a green space. This development is beautifully enhanced by a picturesque pond and conservation<br>area with mature trees, providing a tranquil escape. Conveniently located near shopping, dining, and private and public schools, this home blends luxury with the<br>practicality of a lock and go lifestyle, making it the ultimate retreat in Castle Keep. Carpets Freshly Cleaned. Fridge cleaned and water filter parts replaced. Over<br>\$150,000.00 put into renovations in 2020.<br>none<br>Royal LePage Benchmark |                           |  |  |  |