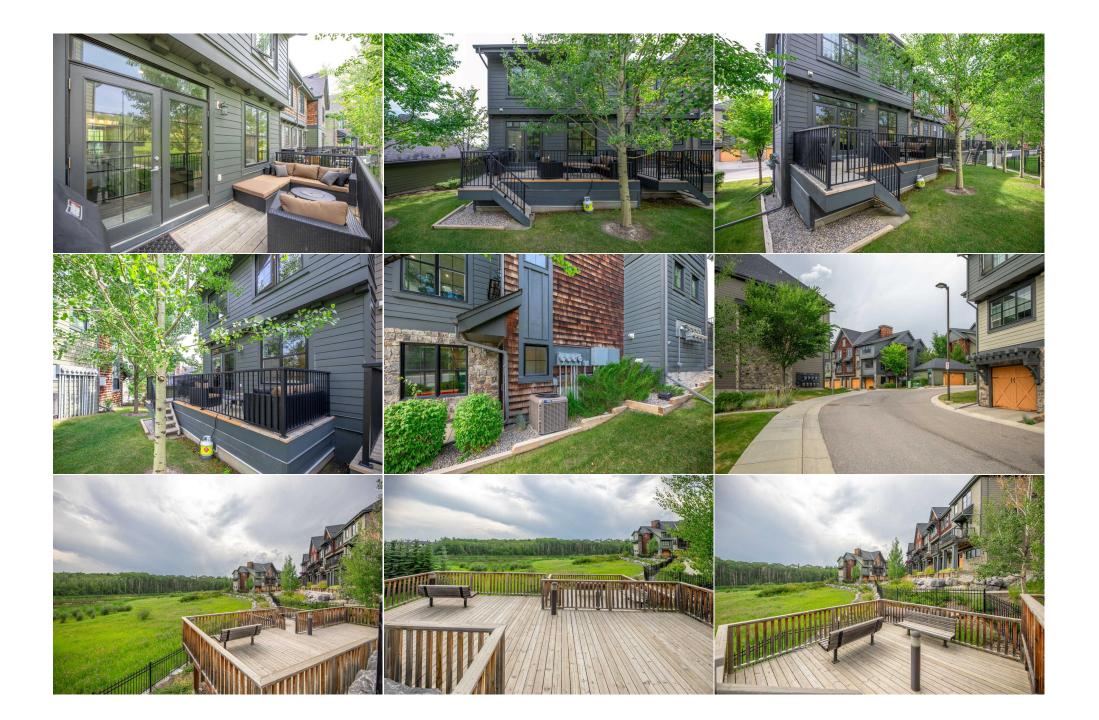

| Condo Fee:<br><b>\$371</b>                      | Title:<br><b>Fee Simple</b><br>Fee Freq:<br>Monthur                                                                                                                                                                                                                                                                                                                                                                                                                                                                                                                                                                                                                                                                                                                                                                                                                                                                                                                                                                                                                                                                                                                                                                                                                                                                                                                                                                                                                                                                                                                                                                                                                                                                                                                       | Zoning:<br><b>M-1 d79</b> |  |  |  |
|-------------------------------------------------|---------------------------------------------------------------------------------------------------------------------------------------------------------------------------------------------------------------------------------------------------------------------------------------------------------------------------------------------------------------------------------------------------------------------------------------------------------------------------------------------------------------------------------------------------------------------------------------------------------------------------------------------------------------------------------------------------------------------------------------------------------------------------------------------------------------------------------------------------------------------------------------------------------------------------------------------------------------------------------------------------------------------------------------------------------------------------------------------------------------------------------------------------------------------------------------------------------------------------------------------------------------------------------------------------------------------------------------------------------------------------------------------------------------------------------------------------------------------------------------------------------------------------------------------------------------------------------------------------------------------------------------------------------------------------------------------------------------------------------------------------------------------------|---------------------------|--|--|--|
| Legal Desc:                                     | Monthly<br>1211613                                                                                                                                                                                                                                                                                                                                                                                                                                                                                                                                                                                                                                                                                                                                                                                                                                                                                                                                                                                                                                                                                                                                                                                                                                                                                                                                                                                                                                                                                                                                                                                                                                                                                                                                                        | Remarks                   |  |  |  |
| Pub Rmks:<br>Inclusions:<br>Property Listed By: | Welcome to 108 Ascot Point SW, a stunning three-bedroom corner unit nestled in the prestigious Enclave of Castle Keep in Aspen Woods. This stunning residence<br>underwent a high-end renovation in 2020, showcasing meticulous attention to detail and premium finishes. Enjoy the comfort of the central air conditioning, water<br>softener, humidifier and central vacuum system, complemented by new carpet, fresh paint, and sophisticated pot lighting throughout. The kitchen is a chef's dream<br>with quartz countertops, a Kraus black granite sink, and top-of-the-line Fisher Paykel appliances and a JennAir microwave drawer. Each bathroom showcases new<br>Toilets, Brizo faucets and high-end hardware, while California closet systems enhance storage in each bedroom closet. The laundry room includes high end<br>Electrolux stacked washer and dryer. The living area is enhanced by a Dimplex electric fireplace, while faux paneling and wallpapered feature walls add a touch of<br>elegance. The garage includes a large mechanical/storage room and is cleverly designed, with a deep bay converted into a home gym area complete with rubber<br>flooring and a TV. Enjoy your private, serene deck backing onto a green space. This development is beautifully enhanced by a picturesque pond and conservation<br>area with mature trees, providing a tranquil escape. Conveniently located near shopping, dining, and private and public schools, this home blends luxury with the<br>practicality of a lock and go lifestyle, making it the ultimate retreat in Castle Keep. Carpets Freshly Cleaned. Fridge cleaned and water filter parts replaced. Over<br>\$150,000.00 put into renovations in 2020.<br>none<br>Royal LePage Benchmark |                           |  |  |  |