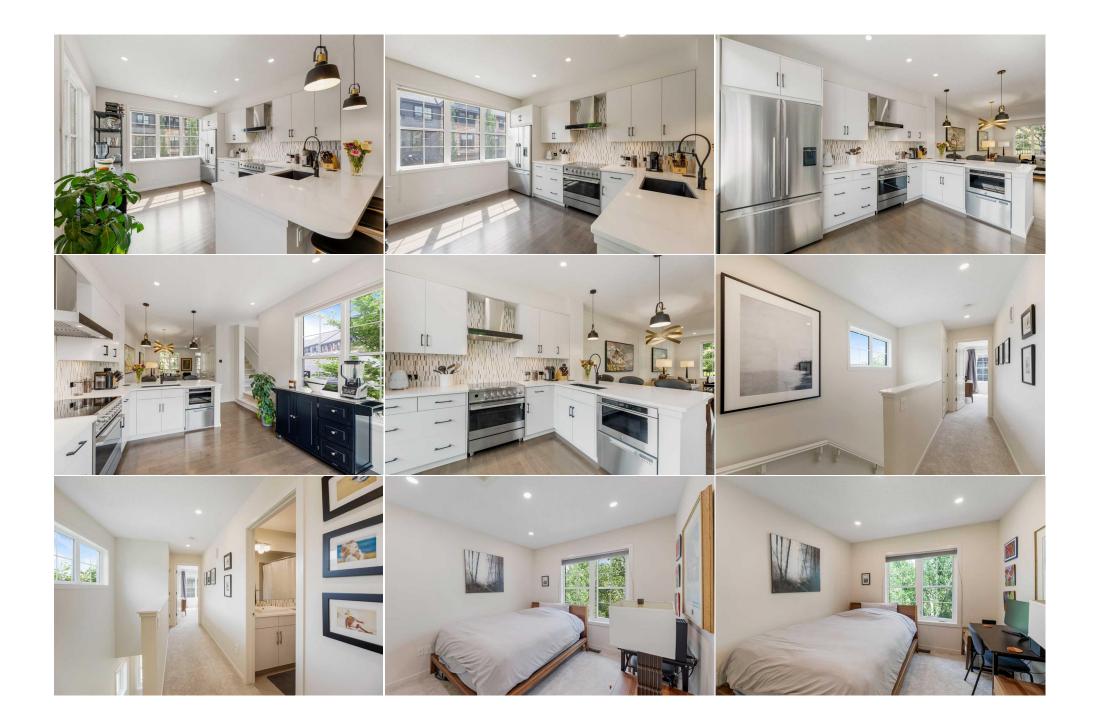

| Condo Fee:<br><b>\$371</b>                      | Title:<br><b>Fee Simple</b><br>Fee Freq:<br>Monthur                                                                                                                                                                                                                                                                                                                                                                                                                                                                                                                                                                                                                                                                                                                                                                                                                                                                                                                                                                                                                                                                                                                                                                                                                                                                                                                                                                                                                                                                                                                                                                                                                                                                                                                       | Zoning:<br><b>M-1 d79</b> |  |  |  |
|-------------------------------------------------|---------------------------------------------------------------------------------------------------------------------------------------------------------------------------------------------------------------------------------------------------------------------------------------------------------------------------------------------------------------------------------------------------------------------------------------------------------------------------------------------------------------------------------------------------------------------------------------------------------------------------------------------------------------------------------------------------------------------------------------------------------------------------------------------------------------------------------------------------------------------------------------------------------------------------------------------------------------------------------------------------------------------------------------------------------------------------------------------------------------------------------------------------------------------------------------------------------------------------------------------------------------------------------------------------------------------------------------------------------------------------------------------------------------------------------------------------------------------------------------------------------------------------------------------------------------------------------------------------------------------------------------------------------------------------------------------------------------------------------------------------------------------------|---------------------------|--|--|--|
| Legal Desc:                                     | Monthly<br>1211613                                                                                                                                                                                                                                                                                                                                                                                                                                                                                                                                                                                                                                                                                                                                                                                                                                                                                                                                                                                                                                                                                                                                                                                                                                                                                                                                                                                                                                                                                                                                                                                                                                                                                                                                                        | Remarks                   |  |  |  |
| Pub Rmks:<br>Inclusions:<br>Property Listed By: | Welcome to 108 Ascot Point SW, a stunning three-bedroom corner unit nestled in the prestigious Enclave of Castle Keep in Aspen Woods. This stunning residence<br>underwent a high-end renovation in 2020, showcasing meticulous attention to detail and premium finishes. Enjoy the comfort of the central air conditioning, water<br>softener, humidifier and central vacuum system, complemented by new carpet, fresh paint, and sophisticated pot lighting throughout. The kitchen is a chef's dream<br>with quartz countertops, a Kraus black granite sink, and top-of-the-line Fisher Paykel appliances and a JennAir microwave drawer. Each bathroom showcases new<br>Toilets, Brizo faucets and high-end hardware, while California closet systems enhance storage in each bedroom closet. The laundry room includes high end<br>Electrolux stacked washer and dryer. The living area is enhanced by a Dimplex electric fireplace, while faux paneling and wallpapered feature walls add a touch of<br>elegance. The garage includes a large mechanical/storage room and is cleverly designed, with a deep bay converted into a home gym area complete with rubber<br>flooring and a TV. Enjoy your private, serene deck backing onto a green space. This development is beautifully enhanced by a picturesque pond and conservation<br>area with mature trees, providing a tranquil escape. Conveniently located near shopping, dining, and private and public schools, this home blends luxury with the<br>practicality of a lock and go lifestyle, making it the ultimate retreat in Castle Keep. Carpets Freshly Cleaned. Fridge cleaned and water filter parts replaced. Over<br>\$150,000.00 put into renovations in 2020.<br>none<br>Royal LePage Benchmark |                           |  |  |  |