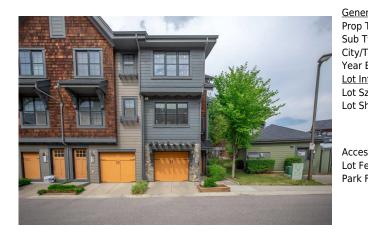

## 108 ASCOT Point, Calgary T3H 0W9

| MLS®#:  | A2157841 | Area:   | Aspen Woods | Listing          | 08/14/24       | List Price: \$675,000      |
|---------|----------|---------|-------------|------------------|----------------|----------------------------|
| Status: | Active   | County: | Calgary     | Date:<br>Change: | -\$24k, 18-Sep | Association: Fort McMurray |

| Condo Fee:<br><b>\$371</b>                      | Title:<br><b>Fee Simple</b><br>Fee Freq:<br>Monthur                                                                                                                                                                                                                                                                                                                                                                                                                                                                                                                                                                                                                                                                                                                                                                                                                                                                                                                                                                                                                                                                                                                                                                                                                                                                                                                                                                                                                                                                                                                                                                                                                                                                                                                       | Zoning:<br><b>M-1 d79</b> |  |  |  |
|-------------------------------------------------|---------------------------------------------------------------------------------------------------------------------------------------------------------------------------------------------------------------------------------------------------------------------------------------------------------------------------------------------------------------------------------------------------------------------------------------------------------------------------------------------------------------------------------------------------------------------------------------------------------------------------------------------------------------------------------------------------------------------------------------------------------------------------------------------------------------------------------------------------------------------------------------------------------------------------------------------------------------------------------------------------------------------------------------------------------------------------------------------------------------------------------------------------------------------------------------------------------------------------------------------------------------------------------------------------------------------------------------------------------------------------------------------------------------------------------------------------------------------------------------------------------------------------------------------------------------------------------------------------------------------------------------------------------------------------------------------------------------------------------------------------------------------------|---------------------------|--|--|--|
| Legal Desc:                                     | Monthly<br>1211613                                                                                                                                                                                                                                                                                                                                                                                                                                                                                                                                                                                                                                                                                                                                                                                                                                                                                                                                                                                                                                                                                                                                                                                                                                                                                                                                                                                                                                                                                                                                                                                                                                                                                                                                                        | Remarks                   |  |  |  |
| Pub Rmks:<br>Inclusions:<br>Property Listed By: | Welcome to 108 Ascot Point SW, a stunning three-bedroom corner unit nestled in the prestigious Enclave of Castle Keep in Aspen Woods. This stunning residence<br>underwent a high-end renovation in 2020, showcasing meticulous attention to detail and premium finishes. Enjoy the comfort of the central air conditioning, water<br>softener, humidifier and central vacuum system, complemented by new carpet, fresh paint, and sophisticated pot lighting throughout. The kitchen is a chef's dream<br>with quartz countertops, a Kraus black granite sink, and top-of-the-line Fisher Paykel appliances and a JennAir microwave drawer. Each bathroom showcases new<br>Toilets, Brizo faucets and high-end hardware, while California closet systems enhance storage in each bedroom closet. The laundry room includes high end<br>Electrolux stacked washer and dryer. The living area is enhanced by a Dimplex electric fireplace, while faux paneling and wallpapered feature walls add a touch of<br>elegance. The garage includes a large mechanical/storage room and is cleverly designed, with a deep bay converted into a home gym area complete with rubber<br>flooring and a TV. Enjoy your private, serene deck backing onto a green space. This development is beautifully enhanced by a picturesque pond and conservation<br>area with mature trees, providing a tranquil escape. Conveniently located near shopping, dining, and private and public schools, this home blends luxury with the<br>practicality of a lock and go lifestyle, making it the ultimate retreat in Castle Keep. Carpets Freshly Cleaned. Fridge cleaned and water filter parts replaced. Over<br>\$150,000.00 put into renovations in 2020.<br>none<br>Royal LePage Benchmark |                           |  |  |  |