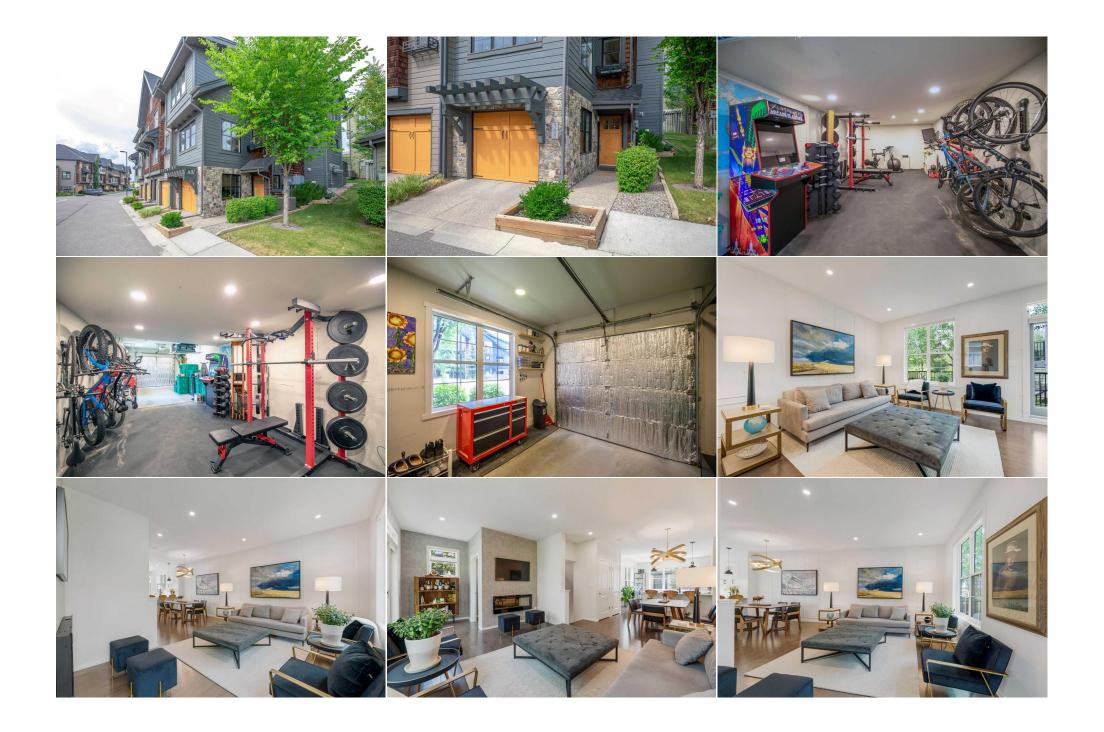

| Condo Fee:<br><b>\$371</b>                      | Title:<br><b>Fee Simple</b><br>Fee Freq:<br>Monthur                                                                                                                                                                                                                                                                                                                                                                                                                                                                                                                                                                                                                                                                                                                                                                                                                                                                                                                                                                                                                                                                                                                                                                                                                                                                                                                                                                                                                                                                                                                                                                                                                                                                                                                       | Zoning:<br><b>M-1 d79</b> |  |  |  |
|-------------------------------------------------|---------------------------------------------------------------------------------------------------------------------------------------------------------------------------------------------------------------------------------------------------------------------------------------------------------------------------------------------------------------------------------------------------------------------------------------------------------------------------------------------------------------------------------------------------------------------------------------------------------------------------------------------------------------------------------------------------------------------------------------------------------------------------------------------------------------------------------------------------------------------------------------------------------------------------------------------------------------------------------------------------------------------------------------------------------------------------------------------------------------------------------------------------------------------------------------------------------------------------------------------------------------------------------------------------------------------------------------------------------------------------------------------------------------------------------------------------------------------------------------------------------------------------------------------------------------------------------------------------------------------------------------------------------------------------------------------------------------------------------------------------------------------------|---------------------------|--|--|--|
| Legal Desc:                                     | Monthly<br>1211613                                                                                                                                                                                                                                                                                                                                                                                                                                                                                                                                                                                                                                                                                                                                                                                                                                                                                                                                                                                                                                                                                                                                                                                                                                                                                                                                                                                                                                                                                                                                                                                                                                                                                                                                                        | Remarks                   |  |  |  |
| Pub Rmks:<br>Inclusions:<br>Property Listed By: | Welcome to 108 Ascot Point SW, a stunning three-bedroom corner unit nestled in the prestigious Enclave of Castle Keep in Aspen Woods. This stunning residence<br>underwent a high-end renovation in 2020, showcasing meticulous attention to detail and premium finishes. Enjoy the comfort of the central air conditioning, water<br>softener, humidifier and central vacuum system, complemented by new carpet, fresh paint, and sophisticated pot lighting throughout. The kitchen is a chef's dream<br>with quartz countertops, a Kraus black granite sink, and top-of-the-line Fisher Paykel appliances and a JennAir microwave drawer. Each bathroom showcases new<br>Toilets, Brizo faucets and high-end hardware, while California closet systems enhance storage in each bedroom closet. The laundry room includes high end<br>Electrolux stacked washer and dryer. The living area is enhanced by a Dimplex electric fireplace, while faux paneling and wallpapered feature walls add a touch of<br>elegance. The garage includes a large mechanical/storage room and is cleverly designed, with a deep bay converted into a home gym area complete with rubber<br>flooring and a TV. Enjoy your private, serene deck backing onto a green space. This development is beautifully enhanced by a picturesque pond and conservation<br>area with mature trees, providing a tranquil escape. Conveniently located near shopping, dining, and private and public schools, this home blends luxury with the<br>practicality of a lock and go lifestyle, making it the ultimate retreat in Castle Keep. Carpets Freshly Cleaned. Fridge cleaned and water filter parts replaced. Over<br>\$150,000.00 put into renovations in 2020.<br>none<br>Royal LePage Benchmark |                           |  |  |  |